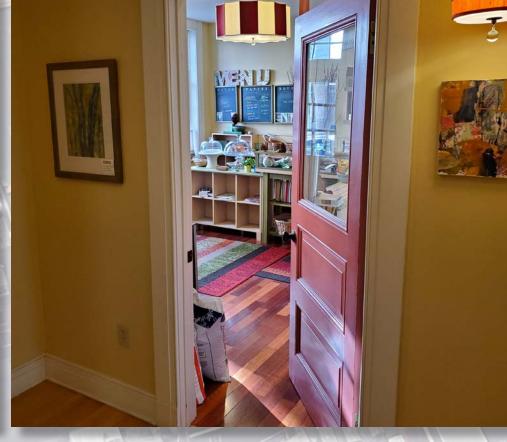

### **PROJECT**

Available for sale is the historic Franciscus-Pinkerton House built in 1761. The 3,370 SF building is presently configured as an office building with a ground floor retail storefront. It has been authentically restored both inside and out. The property is located in Downtown Lancaster, two blocks from Penn Square. The property can be delivered partially tenanted or vacant."