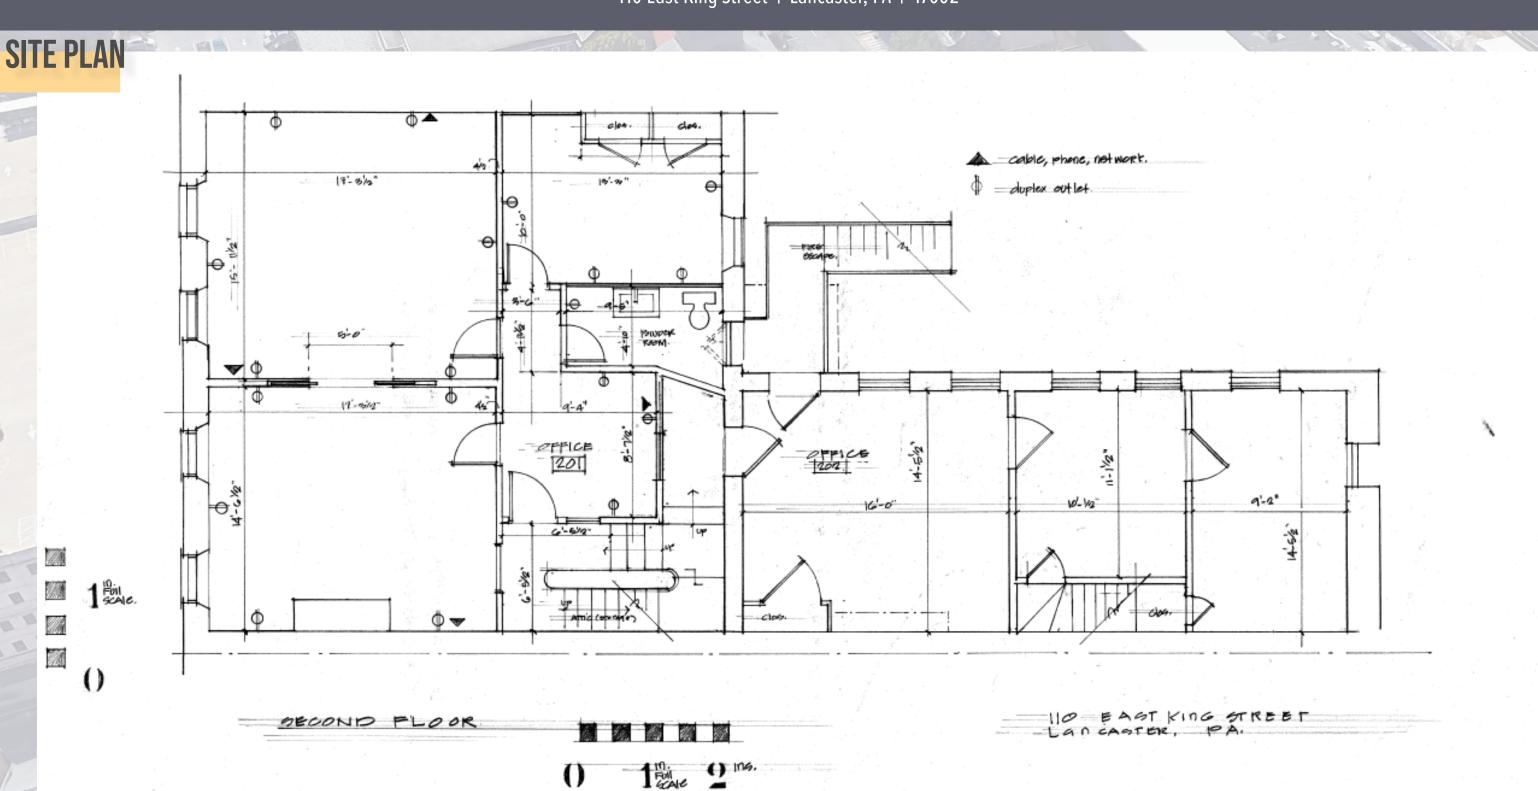

### **PROJECT**

Available for sale is the historic Franciscus-Pinkerton House built in 1761. The 3,370 SF building is presently configured as an office building with a ground floor retail storefront. It has been authentically restored both inside and out. The property is located in Downtown Lancaster, two blocks from Penn Square. The property can be delivered partially tenanted or vacant."