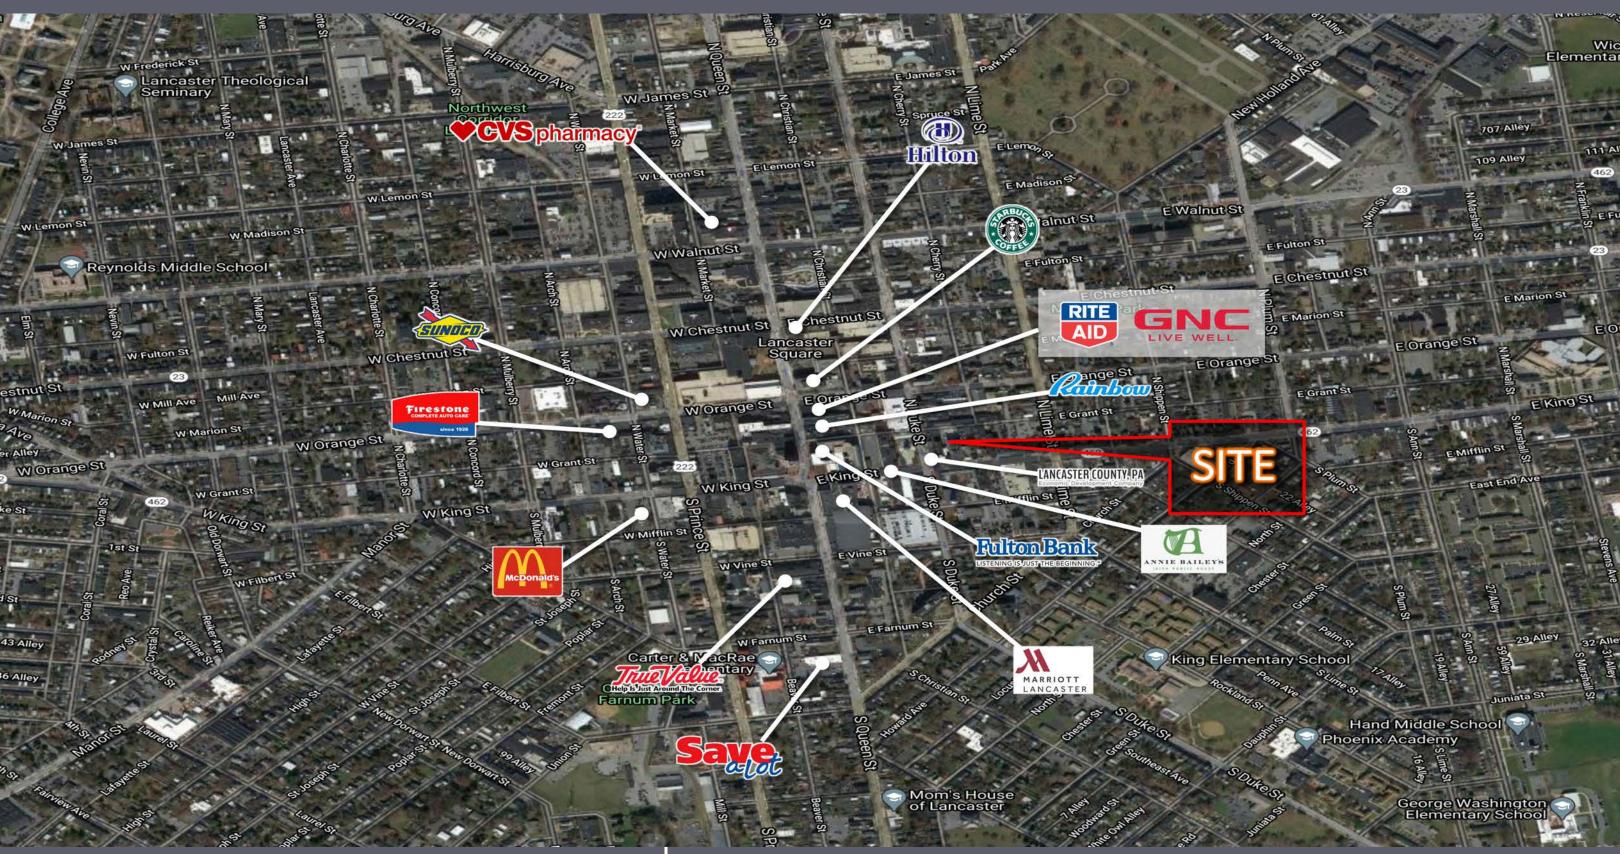

### **PROJECT**

Available for sale is the historic Franciscus-Pinkerton House built in 1761. The 3,370 SF building is presently configured as an office building with a ground floor retail storefront. It has been authentically restored both inside and out. The property is located in Downtown Lancaster, two blocks from Penn Square. The property can be delivered partially tenanted or vacant."