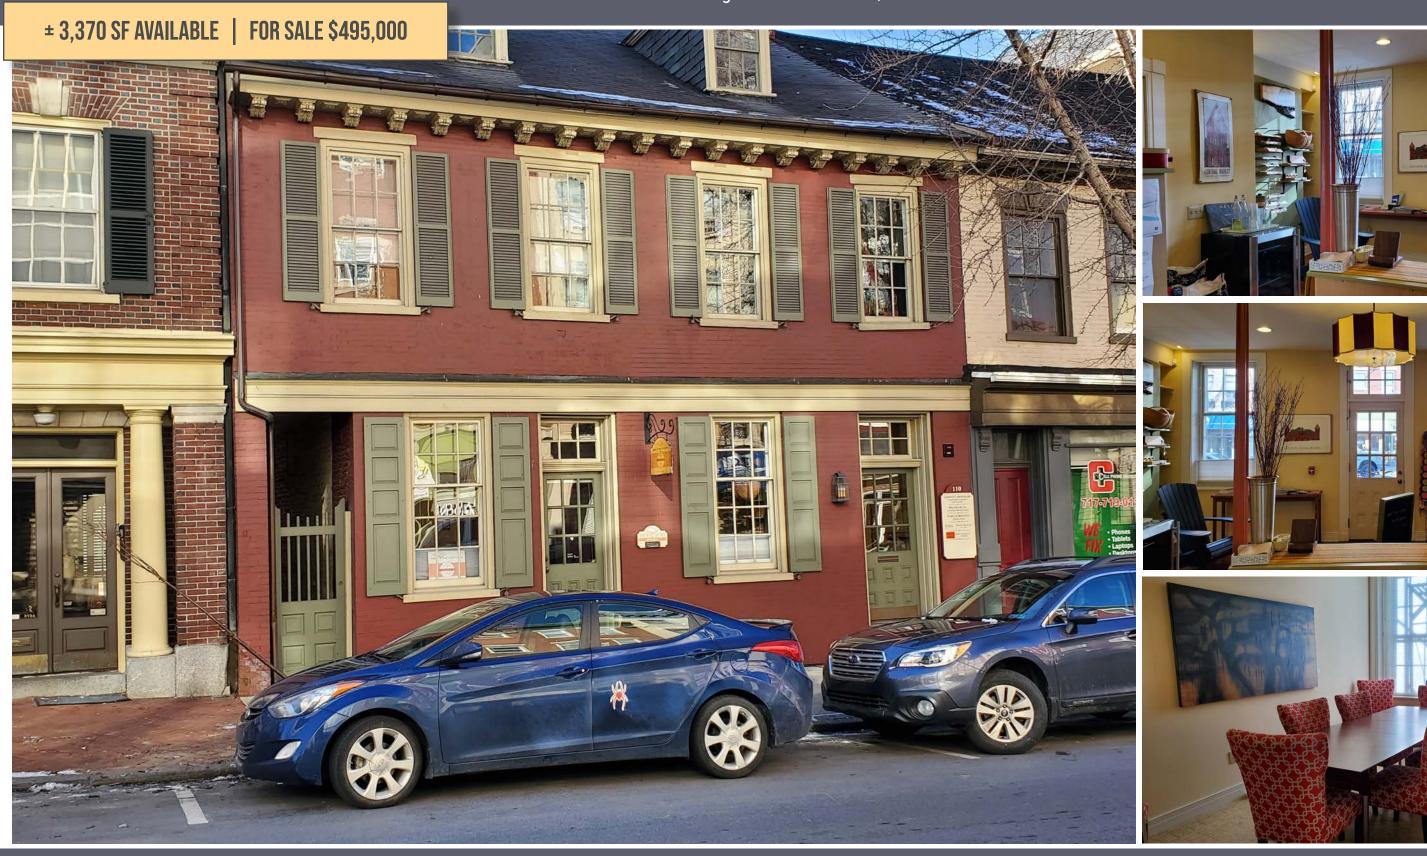

### **PROJECT**

Available for sale is the historic Franciscus-Pinkerton House built in 1761. The 3,370 SF building is presently configured as an office building with a ground floor retail storefront. It has been authentically restored both inside and out. The property is located in Downtown Lancaster, two blocks from Penn Square. The property can be delivered partially tenanted or vacant."

# HISTORIC FRANCISCUS-PINKERTON HOUSE 110 East King Street | Lancaster, PA | 17602

Exton Office: 1 East Uwchlan Avenue, Suite 409, Exton, PA 19341

717-843-5555