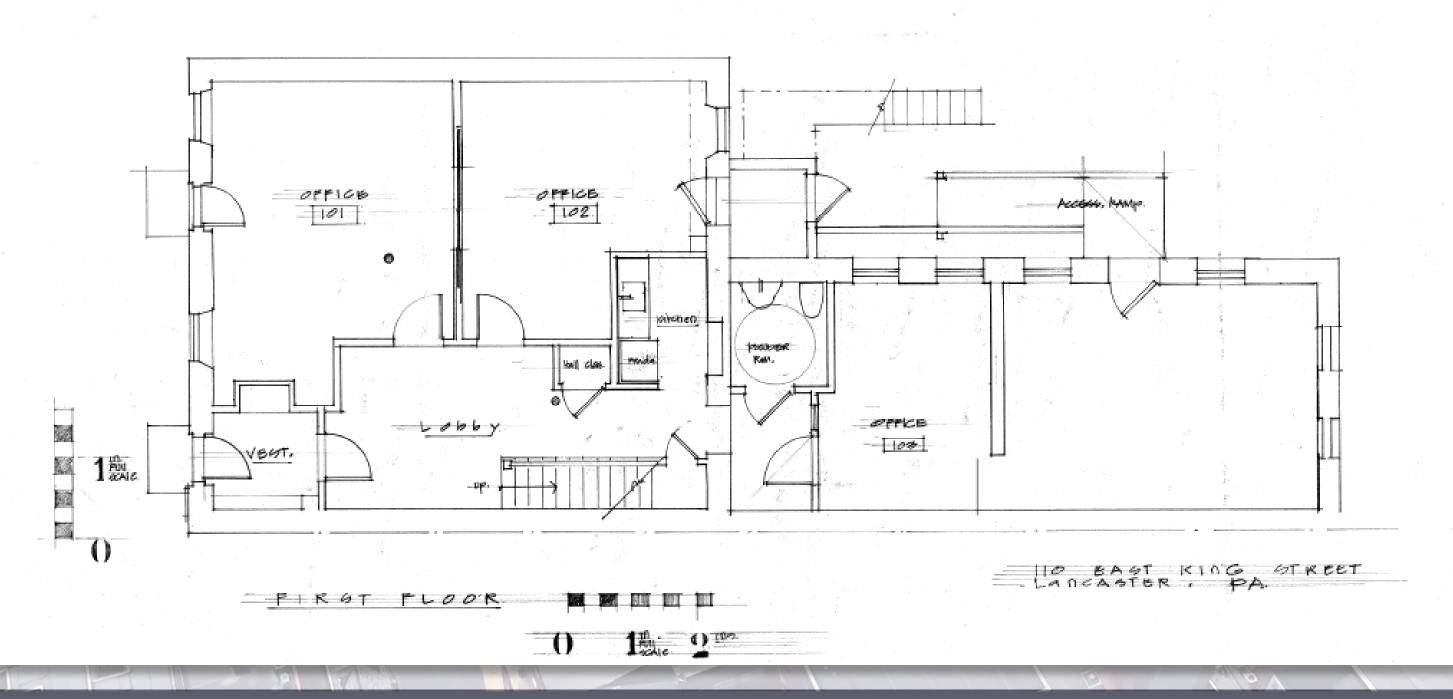

### **PROJECT**

Available for sale is the historic Franciscus-Pinkerton House built in 1761. The 3,370 SF building is presently configured as an office building with a ground floor retail storefront. It has been authentically restored both inside and out. The property is located in Downtown Lancaster, two blocks from Penn Square. The property can be delivered partially tenanted or vacant."