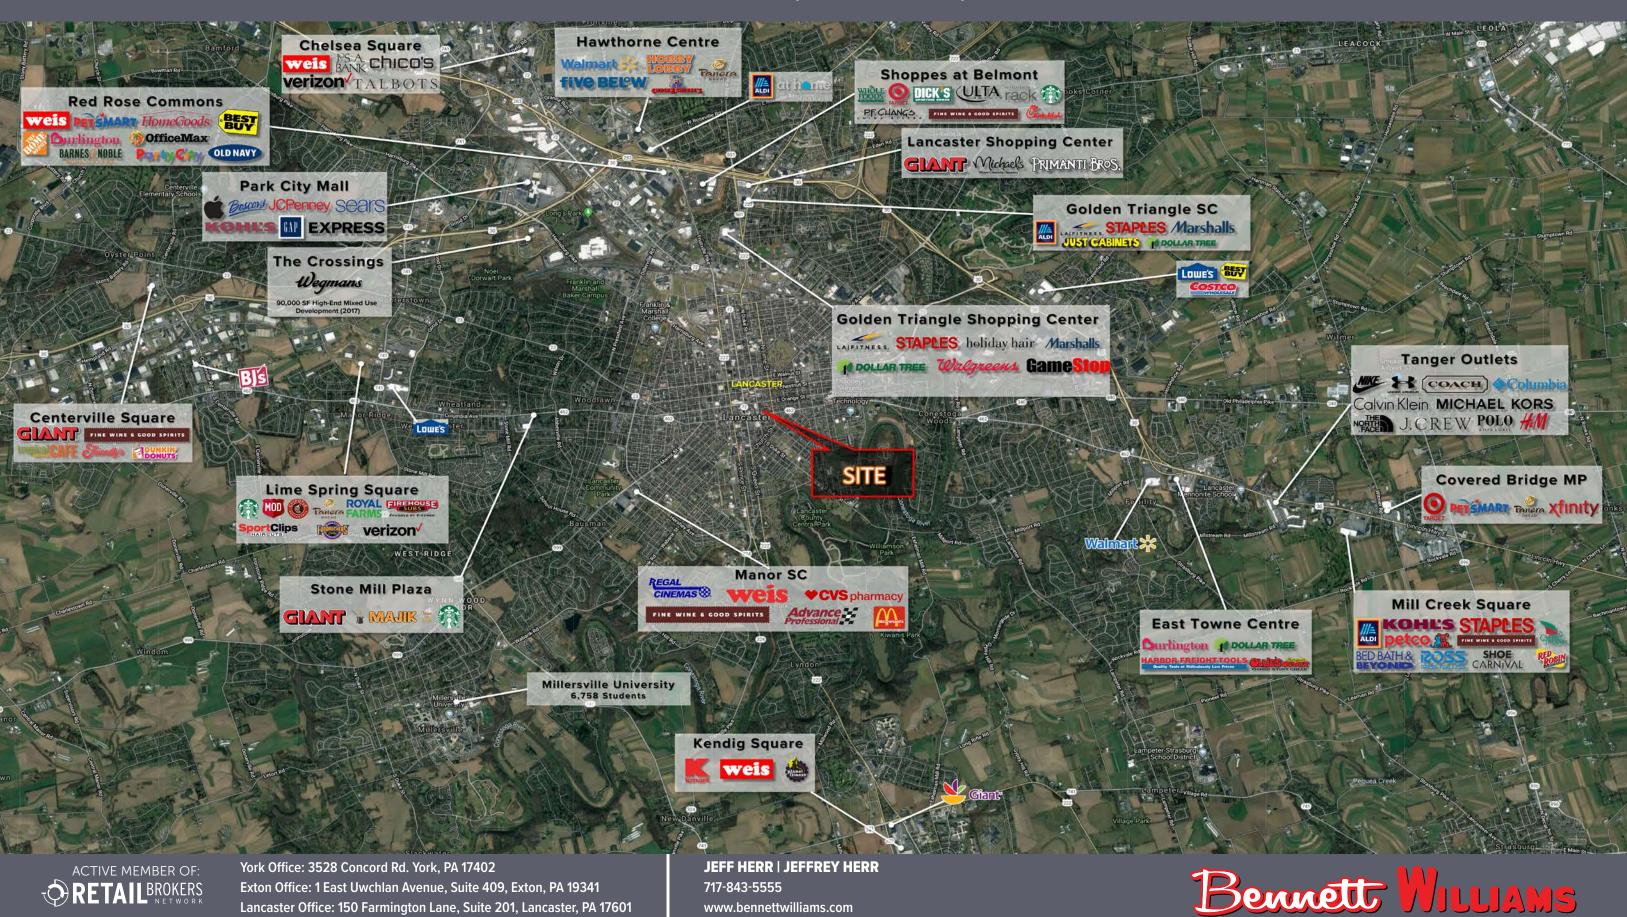

## **STOREFRONT SPACE AVAILABLE**

110 East King Street | Lancaster, PA | 17602

Lancaster Office: 150 Farmington Lane, Suite 201, Lancaster, PA 17601

www.bennettwilliams.com

Information shown is purported to be from reliable sources. No representation is made to the accuracy thereof, and is submitted subject to errors, omissions, change in price, prior sale, withdrawal without notice, or other conditions