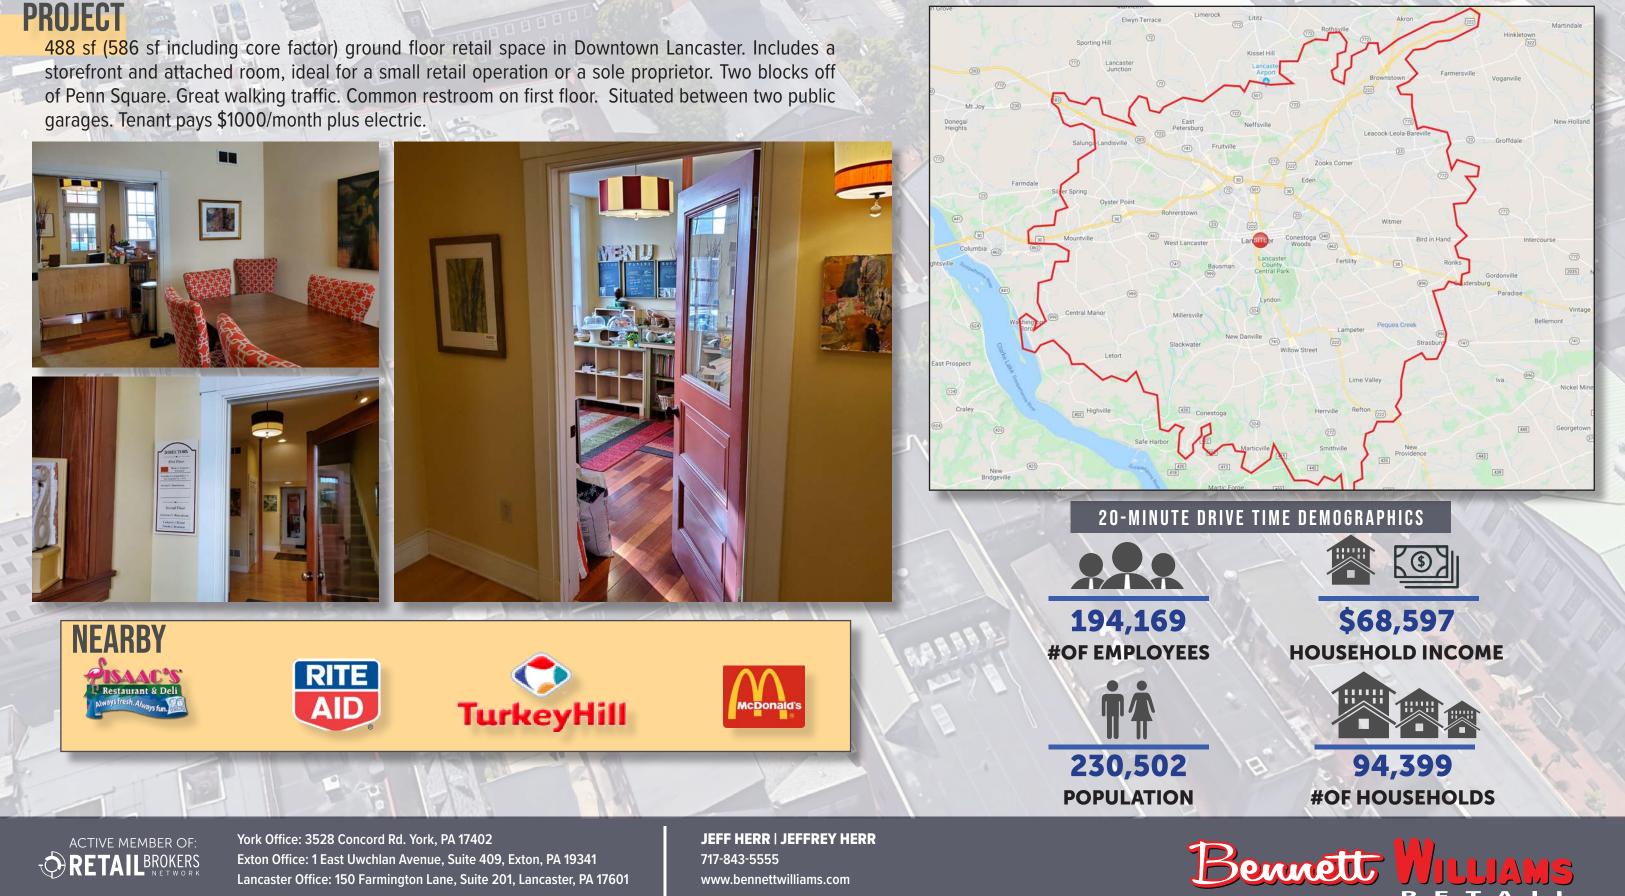

## **STOREFRONT SPACE AVAILABLE**

110 East King Street | Lancaster, PA | 17602

Information shown is purported to be from reliable sources. No representation is made to the accuracy thereof, and is submitted subject to errors, on e in price, prior sale, withdrawal without notice, or other conditions

## **STOREFRONT SPACE AVAILABLE**

110 East King Street | Lancaster, PA | 17602

Lancaster Office: 150 Farmington Lane, Suite 201, Lancaster, PA 17601

www.bennettwilliams.com

Information shown is purported to be from reliable sources. No representation is made to the accuracy thereof, and is submitted subject to errors, omissions, change in price, prior sale, withdrawal without notice, or other conditions