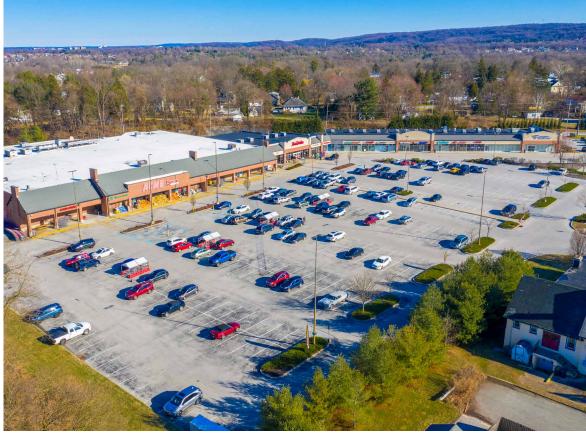

785 Starr Street | Phoenixville, PA 19460

**Phoenixville Shopping Center** is a popular Acme-anchored community center located at the signalized corner of Rt. 23 and Starr Street, the eastern gateway to Phoenixville. Phoenixville is experiencing continued explosive residential and commercial growth and is a destination for residents and visitors alike. The strip stores are 100% leased; however, a newly constructed multi-tenant 9,000 sf retail pad building will welcome tenants in the First Quarter of 2024. The traffic count exceeds 33,000 vehicles per day between Starr Street and Rt. 29.

## Location

The Phoenixville Shopping Center offers excellent visibility and easy access. The new retail building with be located at the main entrance to the shopping center. Route 23 (Nutt Road) and Starr Street (signalized) along with Route 29, just west of the center, are heavily travelled commuter roads which lead to the nearby suburbs and corporate centers of both Chester and Montgomery Counties. Starr Street is the eastern gateway to the downtown restaurant and entertainment scene.