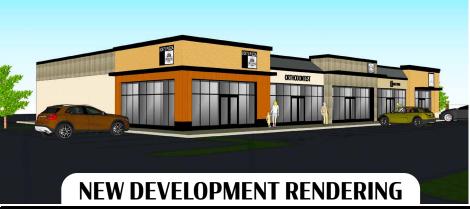

785 Starr Street | Phoenixville, PA 19460

**Phoenixville Shopping Center** is a popular Acme-anchored community center located at the signalized corner of Rt. 23 and Starr Street, the eastern gateway to Phoenixville. Phoenixville is experiencing continued explosive residential and commercial growth and is a destination for residents and visitors alike. The strip stores are 100% leased; however, a newly constructed multi-tenant 9,000 sf retail pad building will welcome tenants in the First Quarter of 2024. The traffic count exceeds 33,000 vehicles per day between Starr Street and Rt. 29.