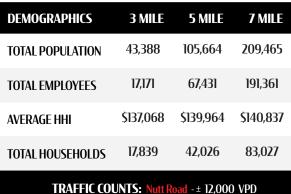

# Trade Area

Phoenixville, a revitalized former steel town in Chester County, is 9 miles west of King of Prussia and 28 miles northwest of Philadelphia.

Surrounding suburbs include Malvern, Collegeville, Valley Forge, Devon and Oaks. Phoenixville has continually been named as a best place to live in the Philly suburbs. The thriving downtown is home to the famous Colonial Theater, countless restaurants, breweries and distilleries and new high-end apartments. Phoenixville Hospital is located a few short blocks from the shopping center.