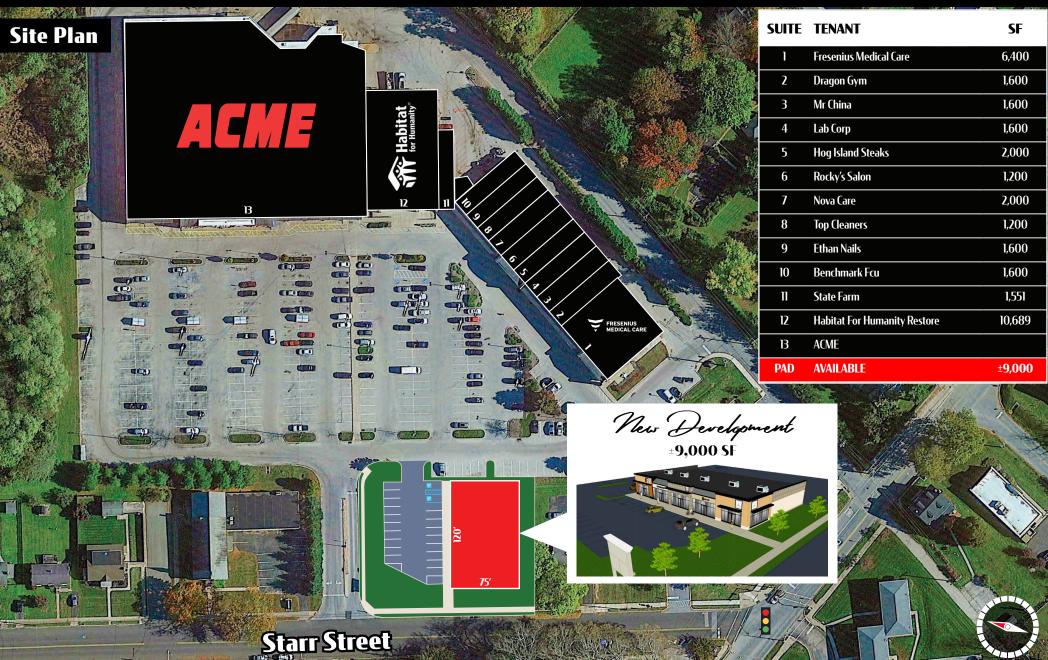

785 Starr Street | Phoenixville, PA 19460

**Phoenixville Shopping Center** is a popular Acme-anchored community center located at the signalized corner of Rt. 23 and Starr Street, the eastern gateway to Phoenixville. Phoenixville is experiencing continued explosive residential and commercial growth and is a destination for residents and visitors alike. The strip stores are 100% leased; however, a newly constructed multi-tenant 9,000 sf retail pad building will welcome tenants in the First Quarter of 2024. The traffic count exceeds 33,000 vehicles per day between Starr Street and Rt. 29.

## Location

The Phoenixville Shopping Center offers excellent visibility and easy access. The new retail building with be located at the main entrance to the shopping center. Route 23 (Nutt Road) and Starr Street (signalized) along with Route 29, just west of the center, are heavily travelled commuter roads which lead to the nearby suburbs and corporate centers of both Chester and Montgomery Counties. Starr Street is the eastern gateway to the downtown restaurant and entertainment scene.