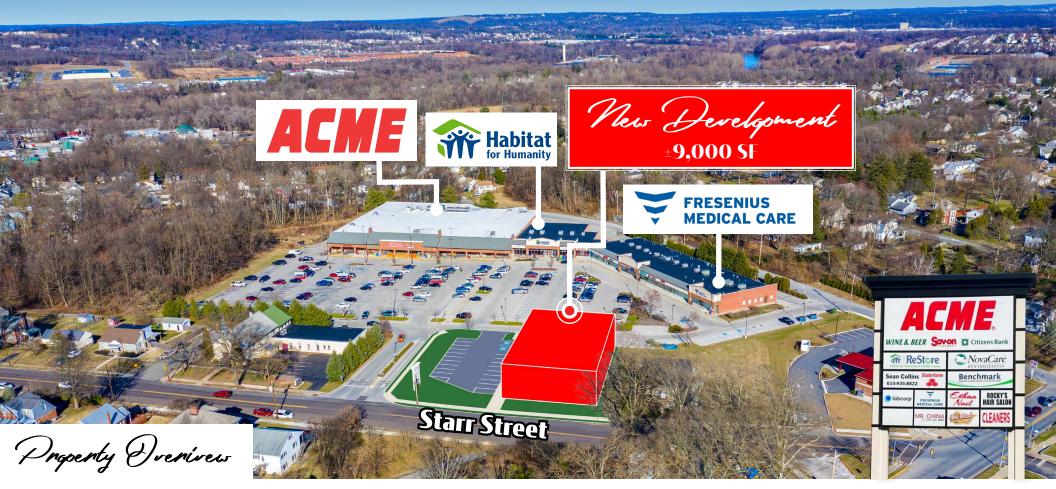

785 Starr Street | Phoenixville, PA 19460

**Phoenixville Shopping Center** is a popular Acme-anchored community center located at the signalized corner of Rt. 23 and Starr Street, the eastern gateway to Phoenixville. Phoenixville is experiencing continued explosive residential and commercial growth and is a destination for residents and visitors alike. The strip stores are 100% leased; however, a newly constructed multi-tenant 9,000 sf retail pad building will welcome tenants in the First Quarter of 2024. The traffic count exceeds 33,000 vehicles per day between Starr Street and Rt. 29.

## Location

The Phoenixville Shopping Center offers excellent visibility and easy access. The new retail building with be located at the main entrance to the shopping center. Route 23 (Nutt Road) and Starr Street (signalized) along with Route 29, just west of the center, are heavily travelled commuter roads which lead to the nearby suburbs and corporate centers of both Chester and Montgomery Counties. Starr Street is the eastern gateway to the downtown restaurant and entertainment scene.