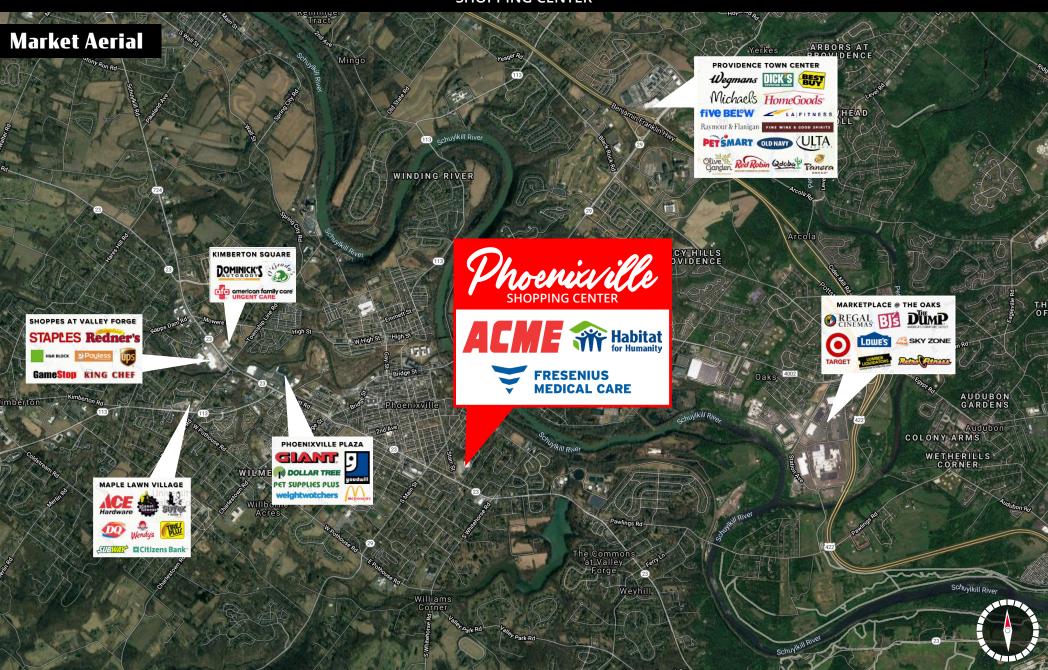

# Trade Area

Phoenixville, a revitalized former steel town in Chester County, is 9 miles west of King of Prussia and 28 miles northwest of Philadelphia.

Surrounding suburbs include Malvern, Collegeville, Valley Forge, Devon and Oaks. Phoenixville has continually been named as a best place to live in the Philly suburbs. The thriving downtown is home to the famous Colonial Theater, countless restaurants, breweries and distilleries and new high-end apartments. Phoenixville Hospital is located a few short blocks from the shopping center.