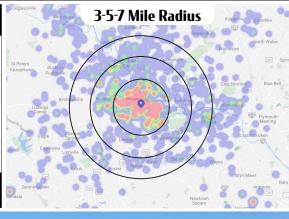

| DEMOGRAPHICS                              | 3 MILE    | 5 MILE    | 7 MILE    |
|-------------------------------------------|-----------|-----------|-----------|
| TOTAL POPULATION                          | 43,388    | 105,664   | 209,465   |
| TOTAL EMPLOYEES                           | 17,171    | 67,431    | 191,361   |
| AVERAGE HHI                               | \$137,068 | \$139,964 | \$140,837 |
| TOTAL HOUSEHOLDS                          | 17,839    | 42,026    | 83,027    |
| TRAFFIC COLINTS: Nutt Road - ± 12 000 VPD |           |           |           |