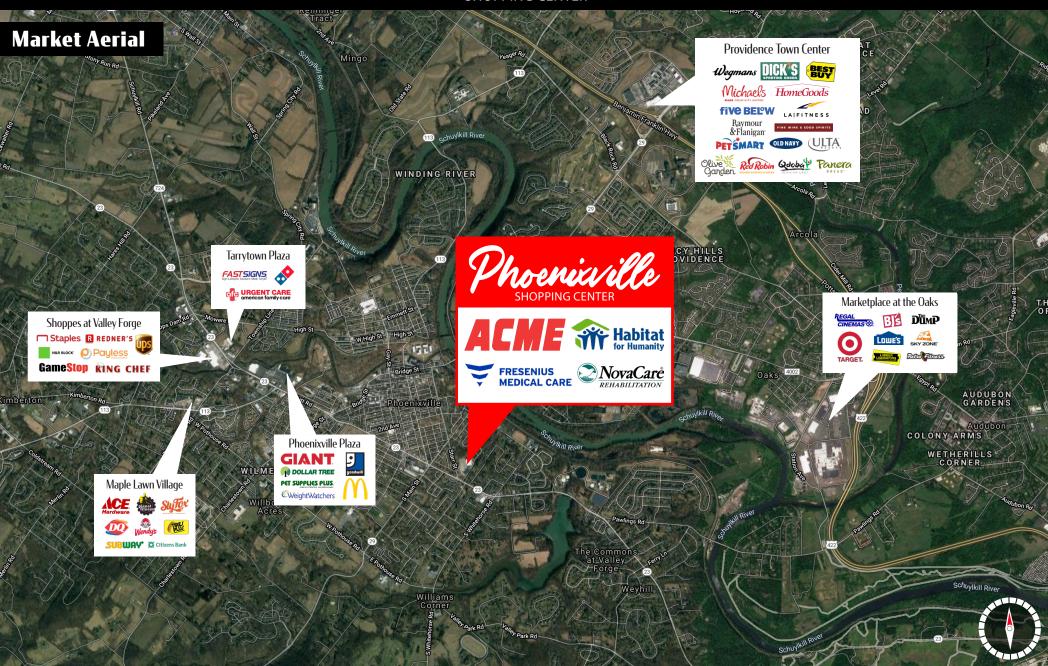

## Location

The Phoenixville Shopping Center offers excellent visibility and easy access. The new retail building with be located at the main entrance to the shopping center. Route 23 (Nutt Road) and Starr Street (signalized) along with Route 29, just west of the center, are heavily travelled commuter roads which lead to the nearby suburbs and corporate centers of both Chester and Montgomery Counties. Starr Street is the eastern gateway to the downtown restaurant and entertainment scene.

## Trade Area

Phoenixville, a revitalized former steel town in Chester County, is 9 miles west of King of Prussia and 28 miles northwest of Philadelphia. Surrounding suburbs include Malvern, Collegeville, Valley Forge, Devon and Oaks. Phoenixville has continually been named as a best place to live in the Philly suburbs. The thriving downtown is home to the famous Colonial Theater, countless restaurants, breweries and distilleries and new high-end apartments. Phoenixville Hospital is located a few short blocks from the shopping center.