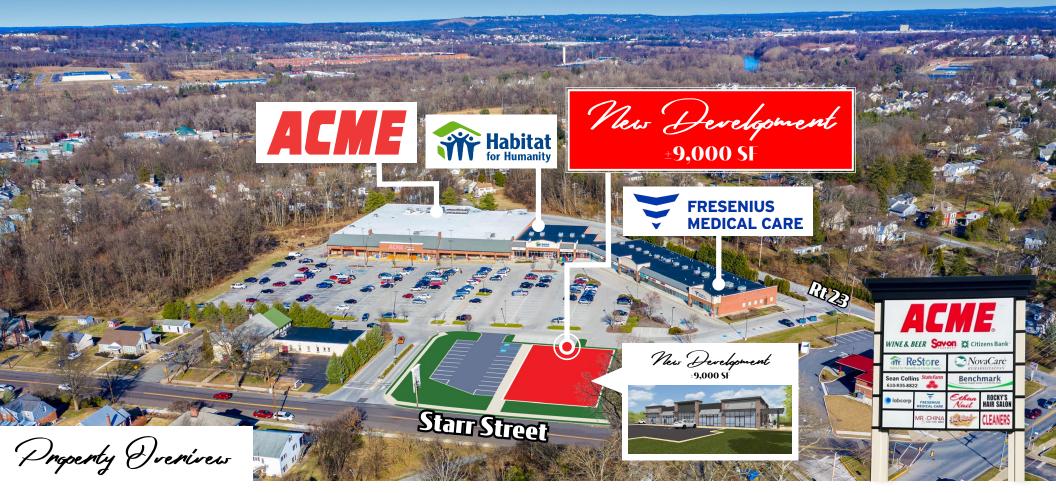

# Phoenixville SHOPPING CENTER

785 Starr Street | Phoenixville, PA 19460

**Phoenixville Shopping Center** is a popular Acme-anchored community center located at the signalized corner of Rt. 23 and Starr Street, the eastern gateway to Phoenixville. Phoenixville is experiencing continued explosive residential and commercial growth and is a destination for residents and visitors alike. The strip stores are 100% leased; however, a newly constructed multi-tenant 9,000 sf retail pad building will welcome tenants in the Second Quarter of 2024. The combined traffic count at the intersection of Rt. 23 and Starr Street exceeds 27,000 vehicles per day.

## Location

The Phoenixville Shopping Center offers excellent visibility and easy access. The new retail building with be located at the main entrance to the shopping center. Route 23 (Nutt Road) and Starr Street (signalized) along with Route 29, just west of the center, are heavily travelled commuter roads which lead to the nearby suburbs and corporate centers of both Chester and Montgomery Counties. Starr Street is the eastern gateway to the downtown restaurant and entertainment scene.