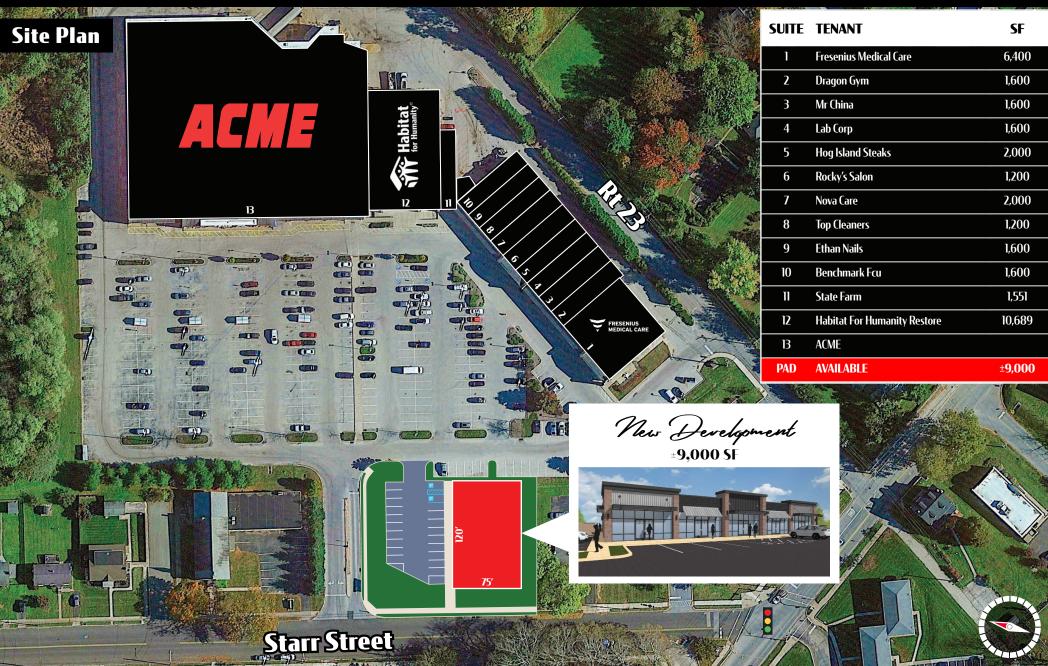

# Phoenixville SHOPPING CENTER

785 Starr Street | Phoenixville, PA 19460

**Phoenixville Shopping Center** is a popular Acme-anchored community center located at the signalized corner of Rt. 23 and Starr Street, the eastern gateway to Phoenixville. Phoenixville is experiencing continued explosive residential and commercial growth and is a destination for residents and visitors alike. The strip stores are 100% leased; however, a newly constructed multi-tenant 9,000 sf retail pad building will welcome tenants in the Second Quarter of 2024. The combined traffic count at the intersection of Rt. 23 and Starr Street exceeds 27,000 vehicles per day.

## Location

The Phoenixville Shopping Center offers excellent visibility and easy access. The new retail building with be located at the main entrance to the shopping center. Route 23 (Nutt Road) and Starr Street (signalized) along with Route 29, just west of the center, are heavily travelled commuter roads which lead to the nearby suburbs and corporate centers of both Chester and Montgomery Counties. Starr Street is the eastern gateway to the downtown restaurant and entertainment scene.