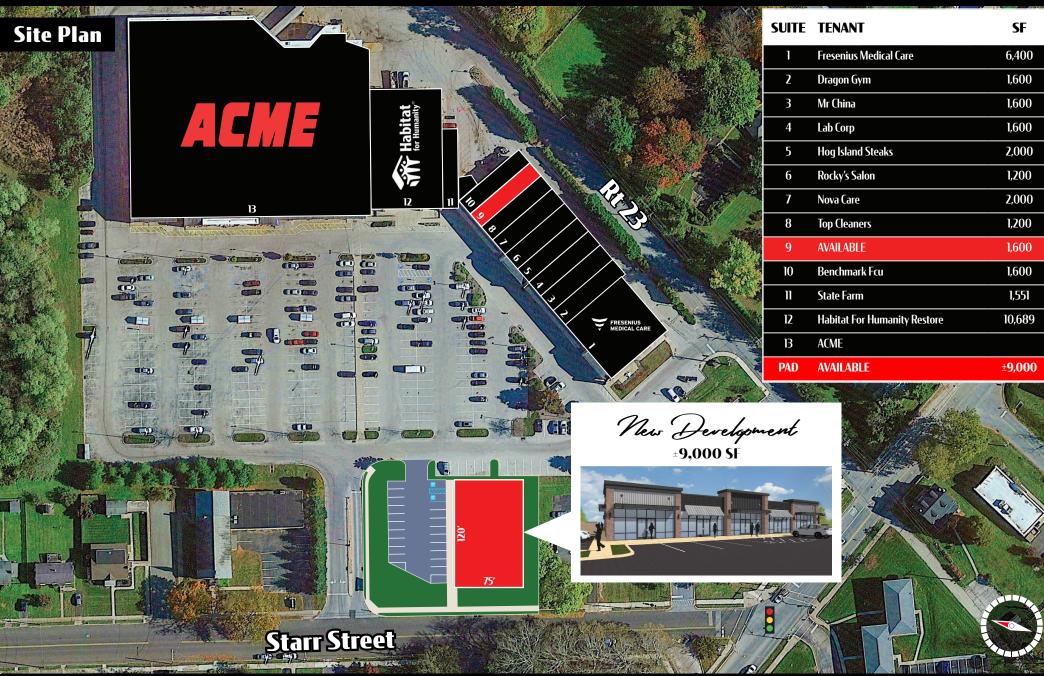

For Lease

**Phoenixville Shopping Center** is a popular Acme-anchored community center located at the signalized corner of Rt. 23 and Starr Street, the eastern gateway to Phoenixville. Phoenixville is experiencing continued explosive residential and commercial growth and is a destination for residents and visitors alike. A newly constructed multi-tenant 9,000 sf retail pad building will welcome tenants in the Second Quarter of 2024. The combined traffic count at the intersection of Rt. 23 and Starr Street exceeds 27,000 vehicles per day.

# Location

The Phoenixville Shopping Center offers excellent visibility and easy access. The new retail building with be located at the main entrance to the shopping center. Route 23 (Nutt Road) and Starr Street (signalized) along with Route 29, just west of the center, are heavily travelled commuter roads which lead to the nearby suburbs and corporate centers of both Chester and Montgomery Counties. Starr Street is the eastern gateway to the downtown restaurant and entertainment scene.

## NEW DEVELOPMENT RENDERING