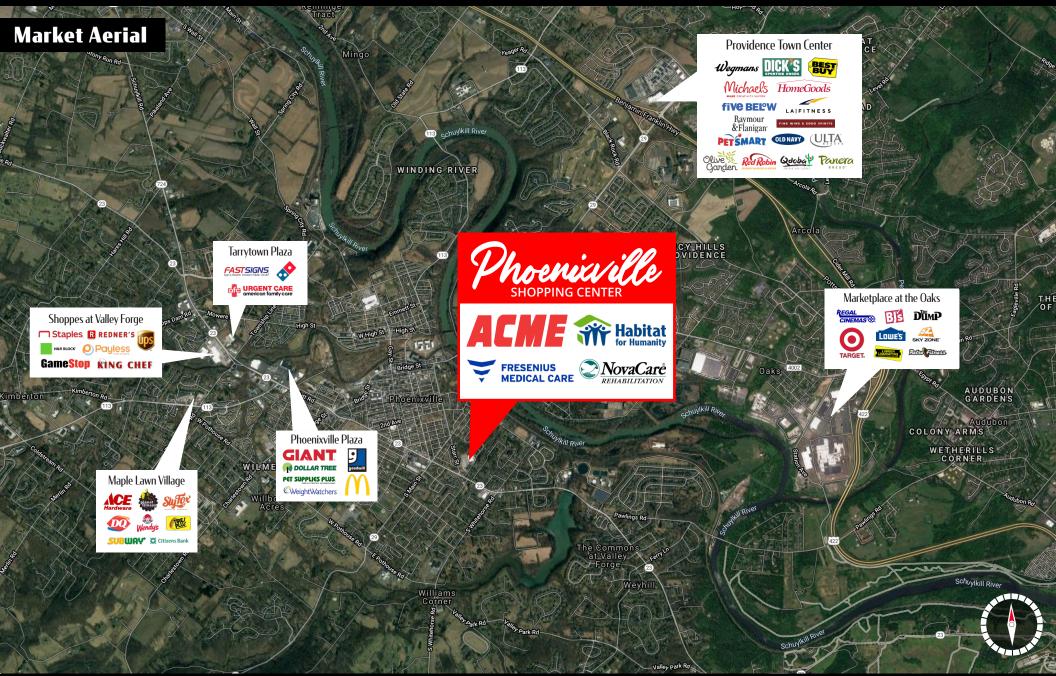

# Location

The Phoenixville Shopping Center offers excellent visibility and easy access. The new retail building with be located at the main entrance to the shopping center. Route 23 (Nutt Road) and Starr Street (signalized) along with Route 29, just west of the center, are heavily travelled commuter roads which lead to the nearby suburbs and corporate centers of both Chester and Montgomery Counties. Starr Street is the eastern gateway to the downtown restaurant and entertainment scene.

rade Area

Phoenixville, a revitalized former steel town in Chester County, is 9 miles west of King of Prussia and 28 miles northwest of Philadelphia. Surrounding suburbs include Malvern, Collegeville, Valley Forge, Devon and Oaks. Phoenixville has continually been named as a best place to live in the Philly suburbs. The thriving downtown is home to the famous Colonial Theater, countless restaurants, breweries and distilleries and new high-end apartments. Phoenixville Hospital is located a few short blocks from the shopping center.