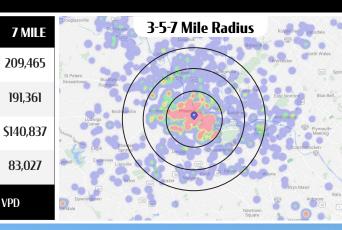

#### SHOPPING CENTER

DEMOGRAPHICS

TOTAL POPULATION

TOTAL EMPLOYEES

**TOTAL HOUSEHOLDS** 

AVFRAGE HHI

**3 MILE** 

43,388

17,171

\$137,068

17.839

TRAFFIC COUNTS: Nutt Road - ± 12,000 VPD

5 MILE

105,664

67.431

\$139,964

42.026