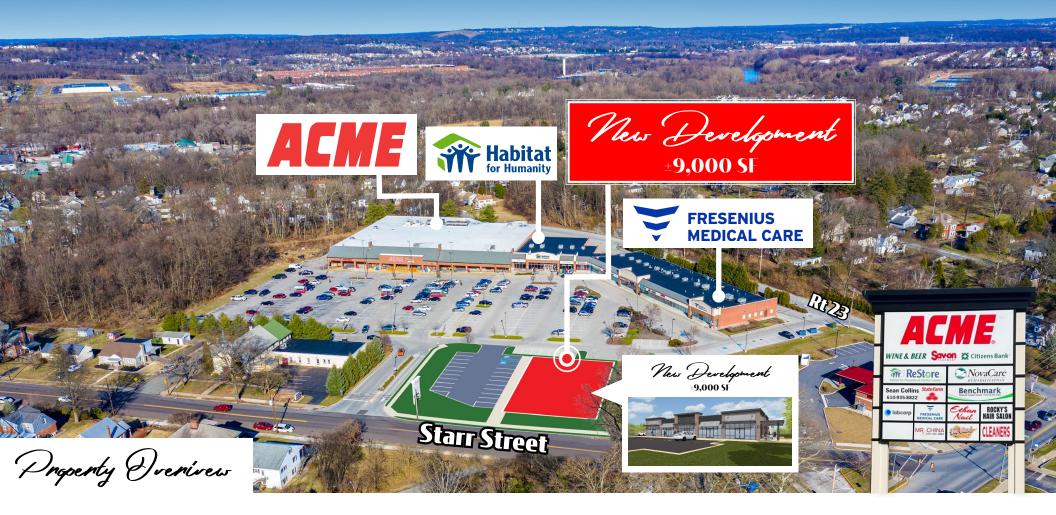

For Lease

**Phoenixville Shopping Center** is a popular Acme-anchored community center located at the signalized corner of Rt. 23 and Starr Street, the eastern gateway to Phoenixville. Phoenixville is experiencing continued explosive residential and commercial growth and is a destination for residents and visitors alike. A newly constructed multi-tenant 9,000 sf retail pad building will welcome tenants in the Second Quarter of 2024. The combined traffic count at the intersection of Rt. 23 and Starr Street exceeds 27,000 vehicles per day.

# Location

The Phoenixville Shopping Center offers excellent visibility and easy access. The new retail building with be located at the main entrance to the shopping center. Route 23 (Nutt Road) and Starr Street (signalized) along with Route 29, just west of the center, are heavily travelled commuter roads which lead to the nearby suburbs and corporate centers of both Chester and Montgomery Counties. Starr Street is the eastern gateway to the downtown restaurant and entertainment scene.

### 785 Starr Street Phoenixville, PA 19460