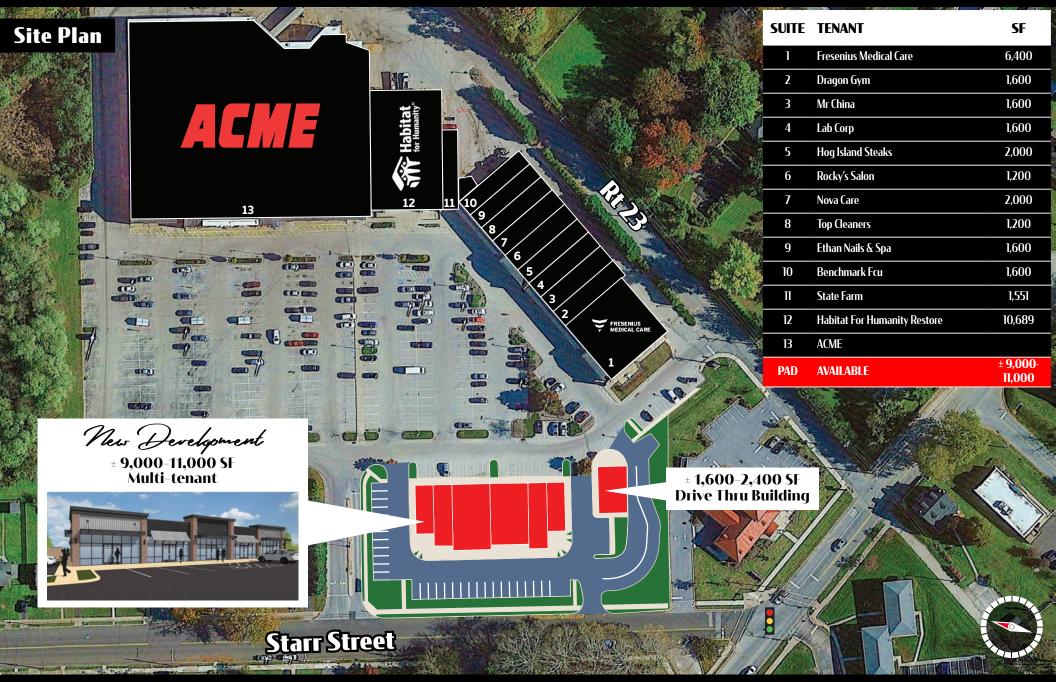

## ±1,600-11,000 SF AVAILABLE

**Phoenixville Shopping Center** is a popular Acme-anchored community center located at the signalized corner of Rt. 23 and Starr Street, the eastern gateway to Phoenixville. Phoenixville is experiencing continued explosive residential and commercial growth and is a destination for residents and visitors alike. A newly constructed multi-tenant 9,000-11,000 sf retail pad opportunity as well as pads with drive thru available for tenants 4th Quarter of 2025-1st Quarter 2026. The combined traffic count at the intersection of Rt. 23 and Starr Street exceeds 27,000 vehicles per day.

### ± 1,600-11,000 SF Available For Lease

Lacation

The Phoenixville Shopping Center offers excellent visibility and easy access. The new retail building with be located at the main entrance to the shopping center. Route 23 (Nutt Road) and Starr Street (signalized) along with Route 29, just west of the center, are heavily travelled commuter roads which lead to the nearby suburbs and corporate centers of both Chester and Montgomery Counties. Starr Street is the eastern gateway to the downtown restaurant and entertainment scene.