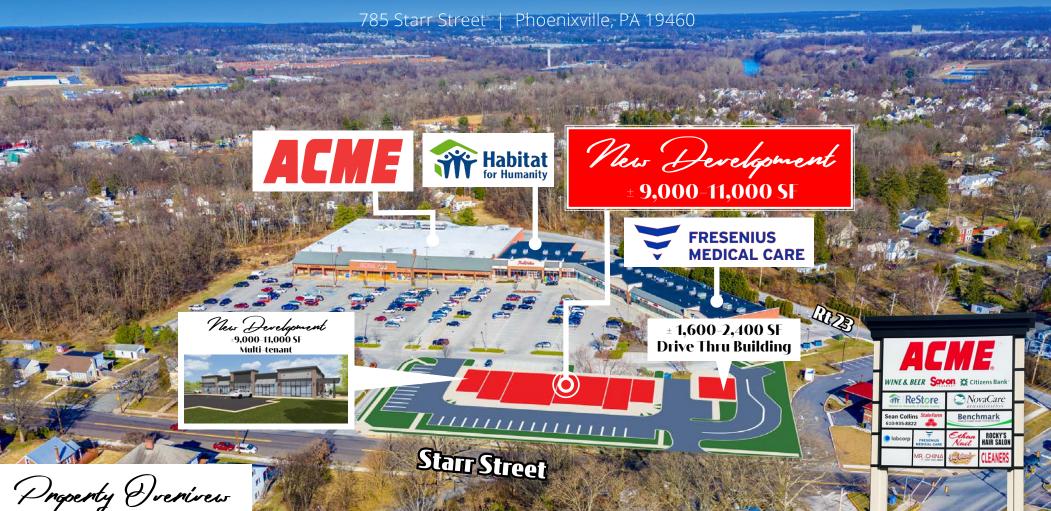

## ±1,600-11,000 SF AVAILABLE

**Phoenixville Shopping Center** is a popular Acme-anchored community center located at the signalized corner of Rt. 23 and Starr Street, the eastern gateway to Phoenixville. Phoenixville is experiencing continued explosive residential and commercial growth and is a destination for residents and visitors alike. A newly constructed multi-tenant 9,000-11,000 sf retail pad opportunity as well as pads with drive thru available for tenants 4th Quarter of 2025-1st Quarter 2026. The combined traffic count at the intersection of Rt. 23 and Starr Street exceeds 27,000 vehicles per day.

### ± 1,600-11,000 SF Available For Lease

Lacation

The Phoenixville Shopping Center offers excellent visibility and easy access. The new retail building with be located at the main entrance to the shopping center. Route 23 (Nutt Road) and Starr Street (signalized) along with Route 29, just west of the center, are heavily travelled commuter roads which lead to the nearby suburbs and corporate centers of both Chester and Montgomery Counties. Starr Street is the eastern gateway to the downtown restaurant and entertainment scene.