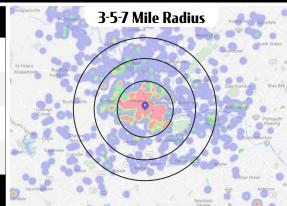

#### Bill Hess | Jane McGill

For Leasing Information: 610.321.1111 | Learn more online at www.bennettwilliams.com

| DEMOGRAPHICS                             | 3 MILE    | 5 MILE    | 7 MILE    |
|------------------------------------------|-----------|-----------|-----------|
| TOTAL POPULATION                         | 43,388    | 105,664   | 209,465   |
| TOTAL EMPLOYEES                          | 17,171    | 67,431    | 191,361   |
| AVERAGE HHI                              | \$137,068 | \$139,964 | \$140,837 |
| TOTAL HOUSEHOLDS                         | 17,839    | 42,026    | 83,027    |
| TRAFFIC COUNTS: Nutt Road - ± 12,000 VPD |           |           |           |