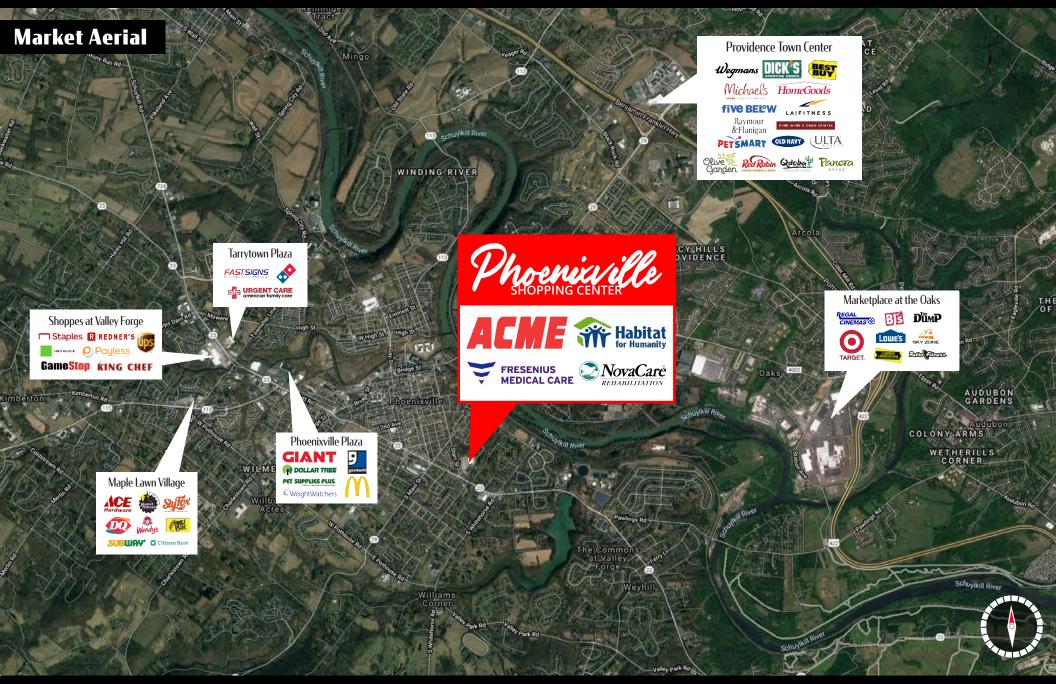

## ±1,600-11,000 SF AVAILABLE

**Phoenixville Shopping Center** is a popular Acme-anchored community center located at the signalized corner of Rt. 23 and Starr Street, the eastern gateway to Phoenixville. Phoenixville is experiencing continued explosive residential and commercial growth and is a destination for residents and visitors alike. A newly constructed multi-tenant 9,000-11,000 sf retail pad opportunity as well as pads with drive thru available for tenants 4th Quarter of 2025-1st Quarter 2026. The combined traffic count at the intersection of Rt. 23 and Starr Street exceeds 27,000 vehicles per day.

### ± 1,600-11,000 SF Available For Lease

Lacation

The Phoenixville Shopping Center offers excellent visibility and easy access. The new retail building with be located at the main entrance to the shopping center. Route 23 (Nutt Road) and Starr Street (signalized) along with Route 29, just west of the center, are heavily travelled commuter roads which lead to the nearby suburbs and corporate centers of both Chester and Montgomery Counties. Starr Street is the eastern gateway to the downtown restaurant and entertainment scene.

rade Area

Phoenixville, a revitalized former steel town in Chester County, is 9 miles west of King of Prussia and 28 miles northwest of Philadelphia. Surrounding suburbs include Malvern, Collegeville, Valley Forge, Devon and Oaks. Phoenixville has continually been named as a best place to live in the Philly suburbs. The thriving downtown is home to the famous Colonial Theater, countless restaurants, breweries and distilleries and new high-end apartments. Phoenixville Hospital is located a few short blocks from the shopping center.