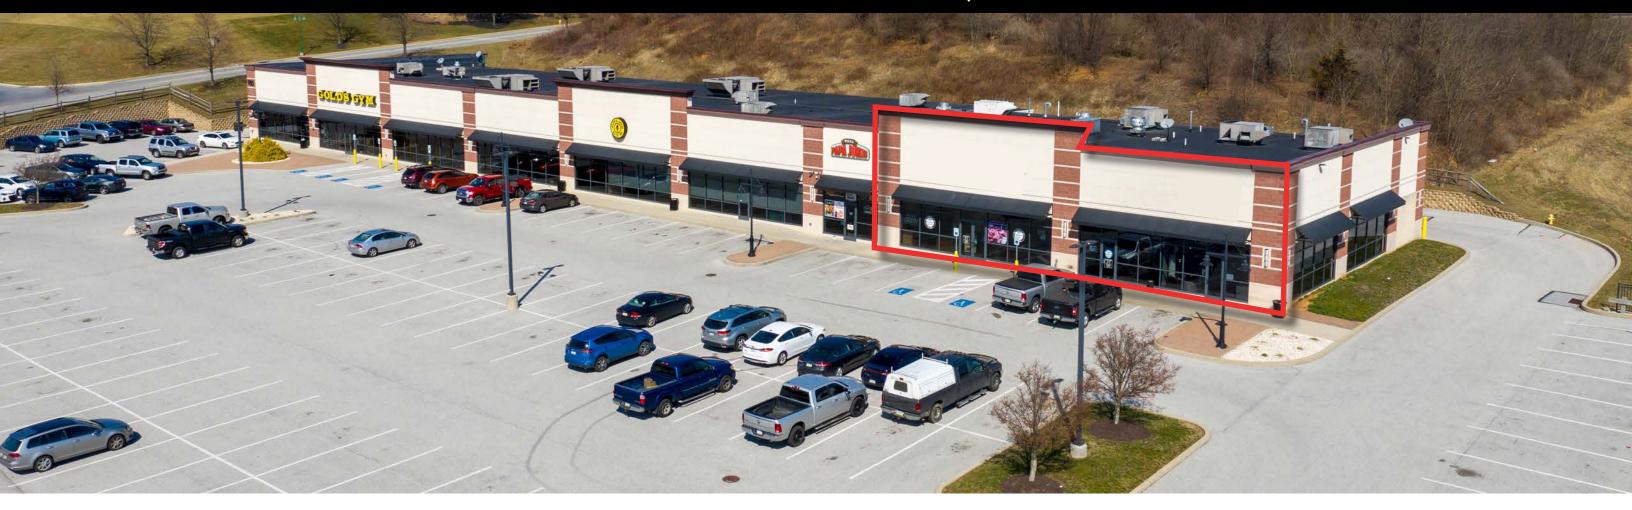

#### **PROPERTY OVERVIEW**

Stonebridge Plaza is a 29,600 square-foot neighborhood shopping center in Shrewsbury, PA. The center is anchored by Gold's Gym and surrounded by a strong retail presence from Shrewsbury Commons, Shrewsbury Square Shopping Center, and credited employers such as Johnson Controls, Nexterus, Oakworks, and WellSpan, just to name a few. The center presents a great opportunity for any retail or service user to enter a strong market.

#### **LOCATION**

Stonebridge Plaza is strategically positioned in a strong retail area of Shrewsbury, PA. The center benefits from having close access to I-83, the main interstate leading travelers south towards the Maryland markets or north towards York and Harrisburg. With the high concentration of traffic driven by Gold's Gym, the strong retail presence, and highly travelled interstate, the center is able to pull visitors from multiple market points.