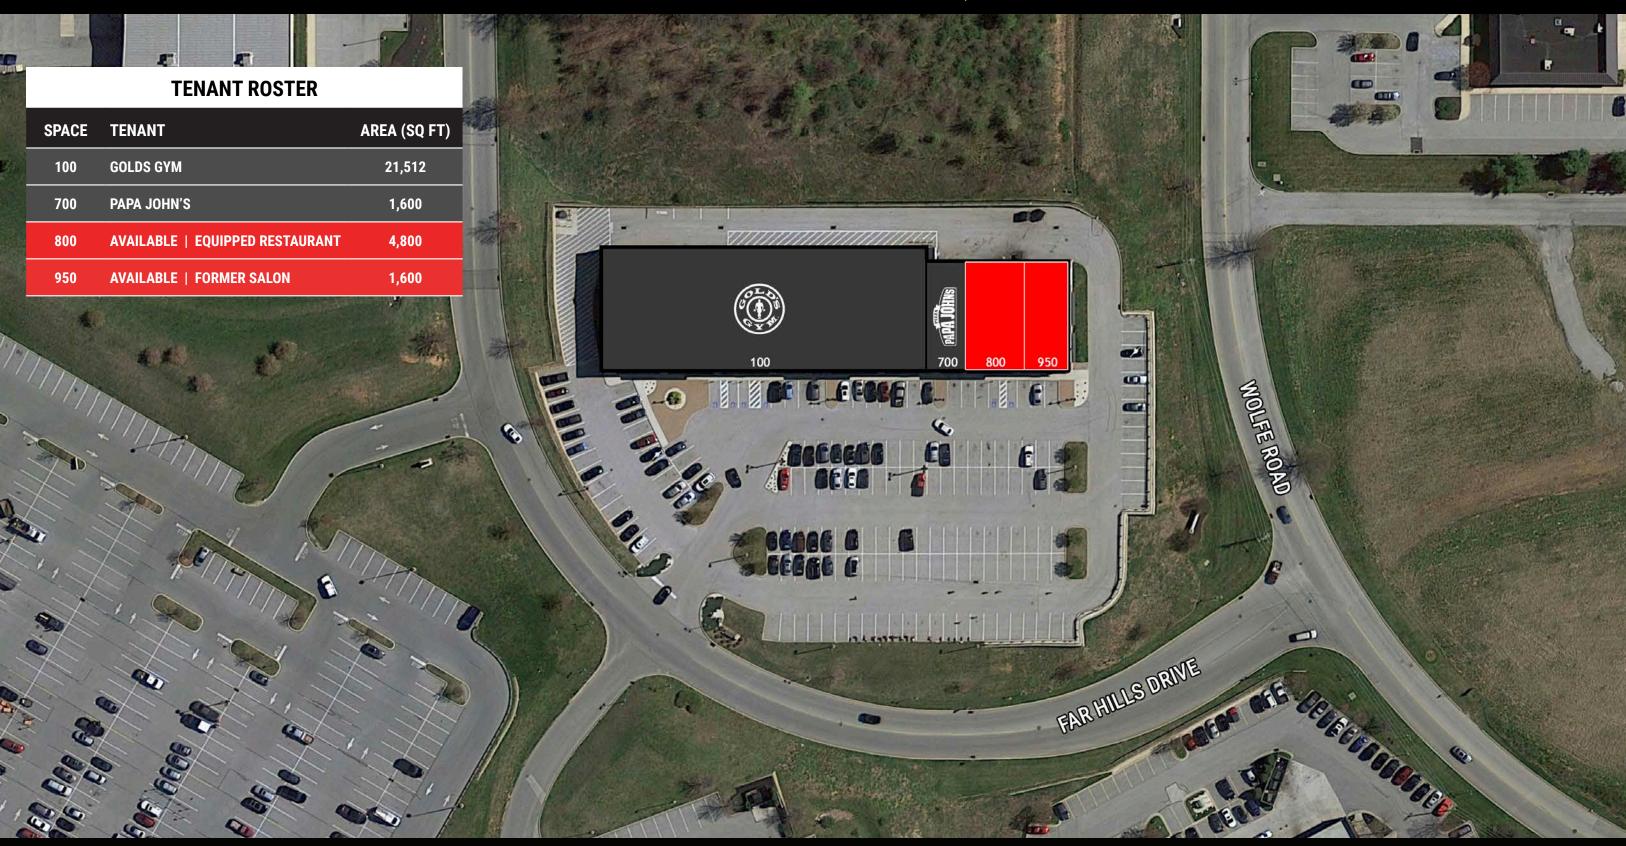

#### **PROPERTY OVERVIEW**

Stonebridge Plaza is a 29,600 square-foot neighborhood shopping center in Shrewsbury, PA. The center is anchored by Gold's Gym and surrounded by a strong retail presence from Shrewsbury Commons, Shrewsbury Square Shopping Center, and credited employers such as Johnson Controls, Nexterus, Oakworks, and WellSpan, just to name a few. The center presents a great opportunity for any retail or service user to enter a strong market.