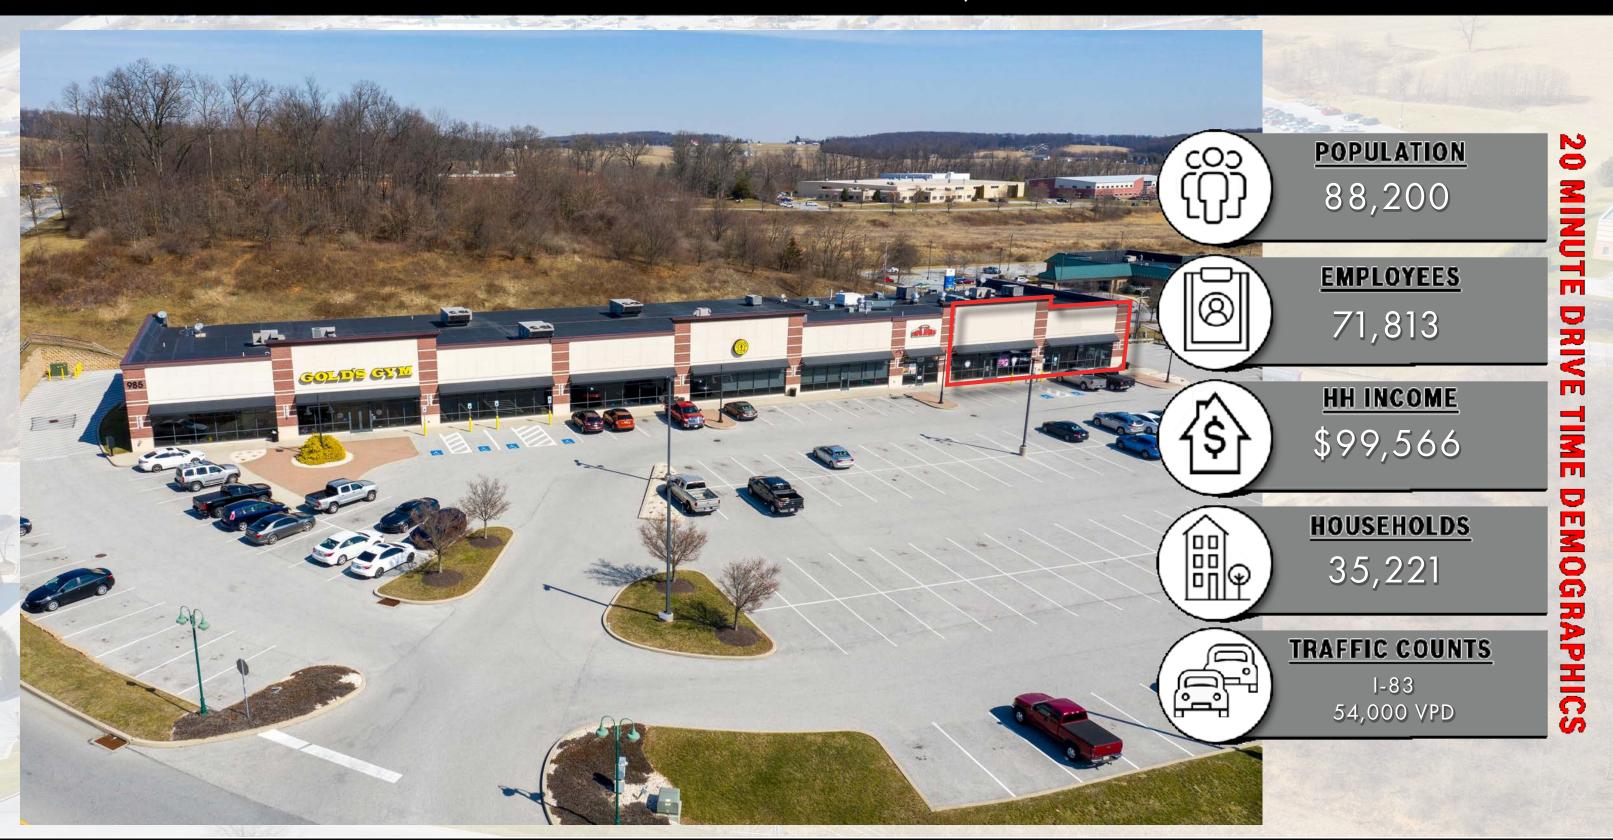

#### **TRADE AREA**

Adding to the stability of the project, Stonebridge Plaza shows a 20-minute drive time demographic of over 88,200 people with household incomes of more than \$99,566 and daytime employment demographics equally as strong with 41,761. The demographics within a 10-mile radius include 92,238 people in 35,227 homes. The areas growth since 2000 has increased over 16.5% with 6,014 new homes.