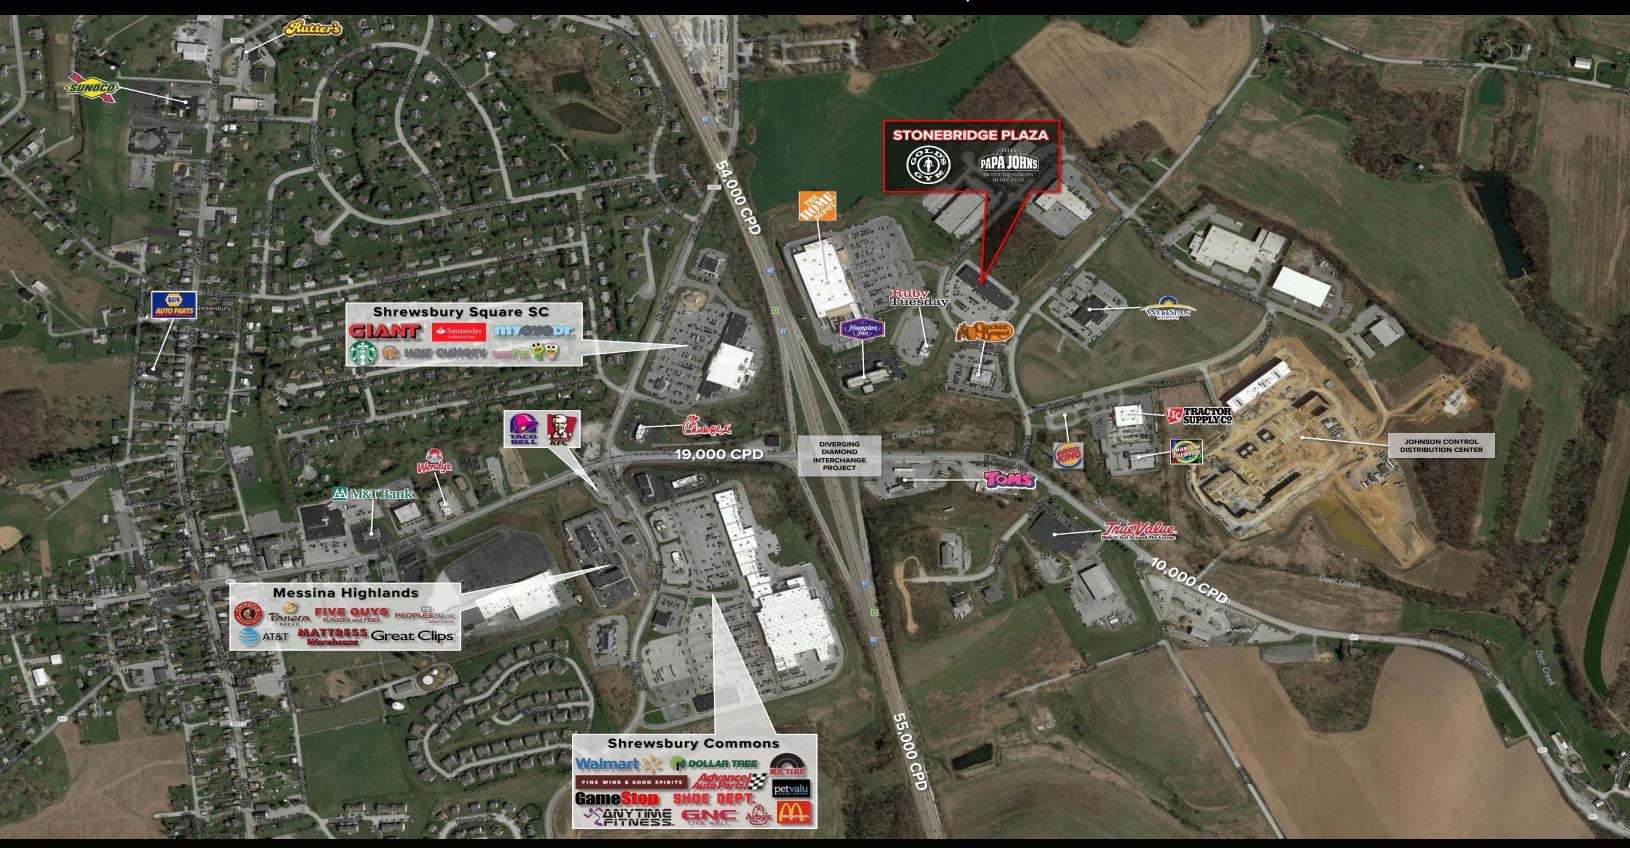

#### **LOCATION**

Stonebridge Plaza is strategically positioned in a strong retail area of Shrewsbury, PA. The center benefits from having close access to I-83, the main interstate leading travelers south towards the Maryland markets or north towards York and Harrisburg. With the high concentration of traffic driven by Gold's Gym, the strong retail presence, and highly travelled interstate, the center is able to pull visitors from multiple market points.