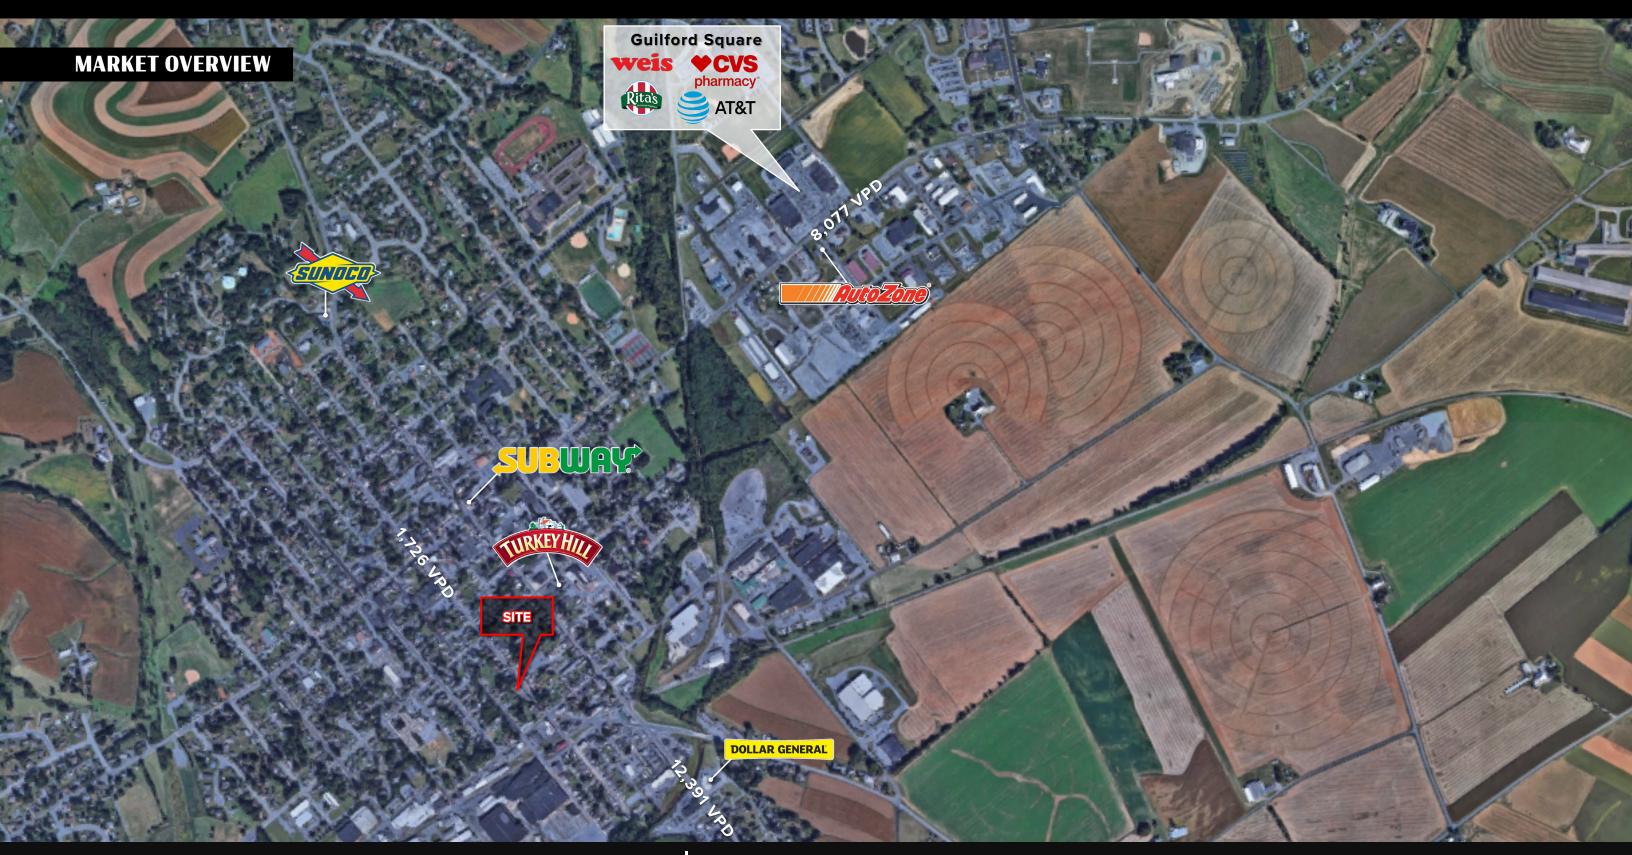

TRAFFIC COUNTS: S CHARLOTTE ST - 1,726 VPD

York Office: 3528 Concord Rd. York, PA 17402 Exton Office: 1 East Uwchlan Avenue, Suite 409, Exton, PA 19341 Lancaster Office: 150 Farmington Lane, Suite 201, Lancaster, PA **THOMAS TROCCOLI**717.390.9858
www.bennettwilliams.com