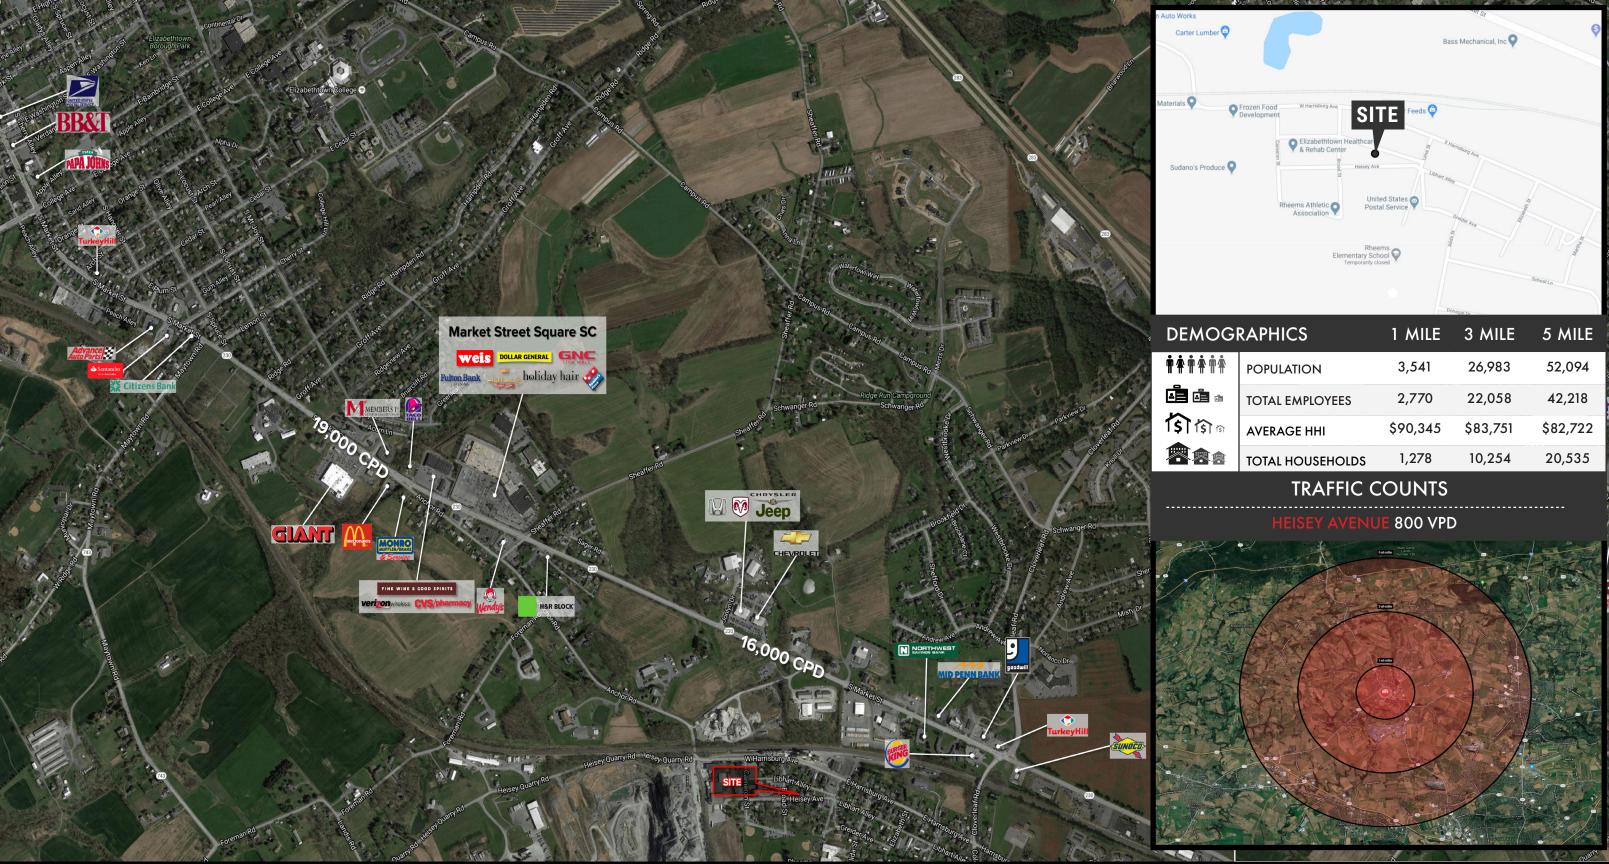

## **FOR SALE**

| MOGRAPHICS     |                  | 1 MILE   | 3 MILE   | 5 MILE   |
|----------------|------------------|----------|----------|----------|
| <b>T 🕆 T 🛧</b> | POPULATION       | 3,541    | 26,983   | 52,094   |
|                | TOTAL EMPLOYEES  | 2,770    | 22,058   | 42,218   |
| <b>\$ি</b>     | AVERAGE HHI      | \$90,345 | \$83,751 | \$82,722 |
| <b>*</b> *     | TOTAL HOUSEHOLDS | 1,278    | 10,254   | 20,535   |