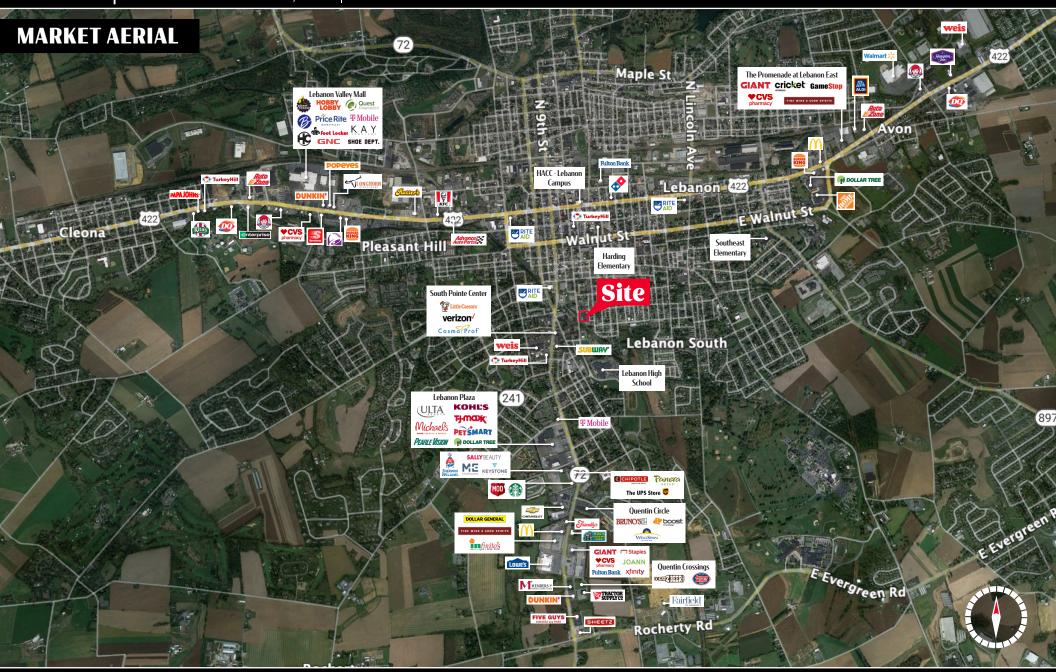

## Poplar Commons 718 Poplar Street Lebanon, PA | 17042

Surrounding Retailers KOHĽS verizon /

Mixed-use property located at the corner of **South 8<sup>th</sup> Street & Poplar Street** with all new facade, storefronts, parking lot, exterior lighting, landscaping, HVAC, plumbing, illuminated pylon sign, vanilla box fit-out and more. This professionally managed property is located in close proximity to SR 422 and SR 72, walking distance of the Lebanon County Court House and City Building, and adjacent to the Rails-To-Trails with many other amenities nearby. Current tenants are Lebanon Daily News/ USA Today, Central Pennsylvania Tuxedo, DiNunzio's Authentic Italian Hoagies, Hightower, US Army, and Community Services Group. Locally owned and professionally managed. \$15.00 SF plus \$2.30 SF/NNN.