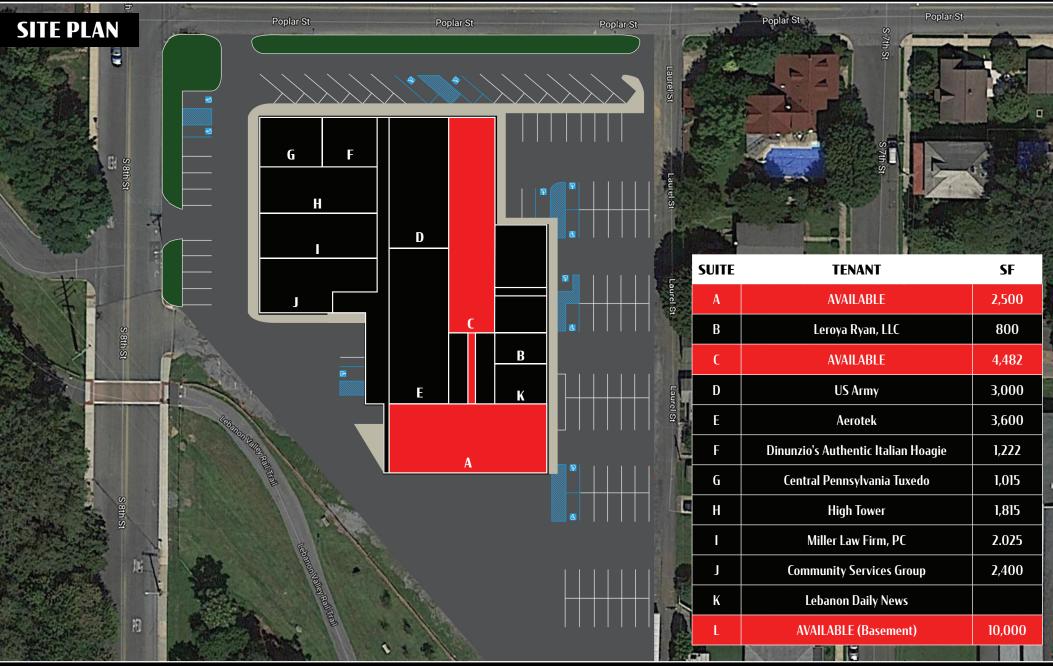

## Poplar Commons 718 Poplar Street Lebanon, PA | 17042

Surrounding Retailers KOHĽS verizon /

Mixed-use property located at the corner of **South 8<sup>th</sup> Street & Poplar Street** with all new facade, storefronts, parking lot, exterior lighting, landscaping, HVAC, plumbing, illuminated pylon sign, vanilla box fit-out and more. This professionally managed property is located in close proximity to SR 422 and SR 72, walking distance of the Lebanon County Court House and City Building, and adjacent to the Rails-To-Trails with many other amenities nearby. Current tenants are Lebanon Daily News/ USA Today, Central Pennsylvania Tuxedo, DiNunzio's Authentic Italian Hoagies, Hightower, US Army, and Community Services Group. Locally owned and professionally managed. \$15.00 SF plus \$2.30 SF/NNN.