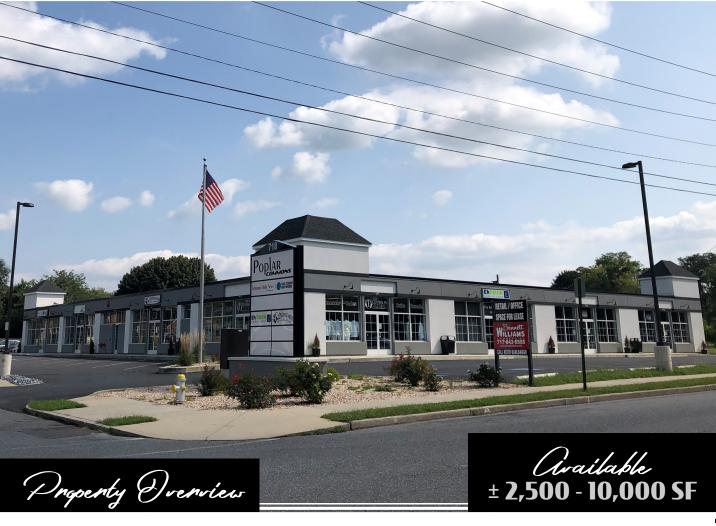

## Poplar Commons 718 Poplar Street Lebanon, PA | 17042

Surrounding Retailers KOHĽS verizon /

Mixed-use property located at the corner of **South 8<sup>th</sup> Street & Poplar Street** with all new facade, storefronts, parking lot, exterior lighting, landscaping, HVAC, plumbing, illuminated pylon sign, vanilla box fit-out and more. This professionally managed property is located in close proximity to SR 422 and SR 72, walking distance of the Lebanon County Court House and City Building, and adjacent to the Rails-To-Trails with many other amenities nearby. Current tenants are Lebanon Daily News/ USA Today, Central Pennsylvania Tuxedo, DiNunzio's Authentic Italian Hoagies, Hightower, US Army, and Community Services Group. Locally owned and professionally managed. \$15.00 SF plus \$2.30 SF/NNN.