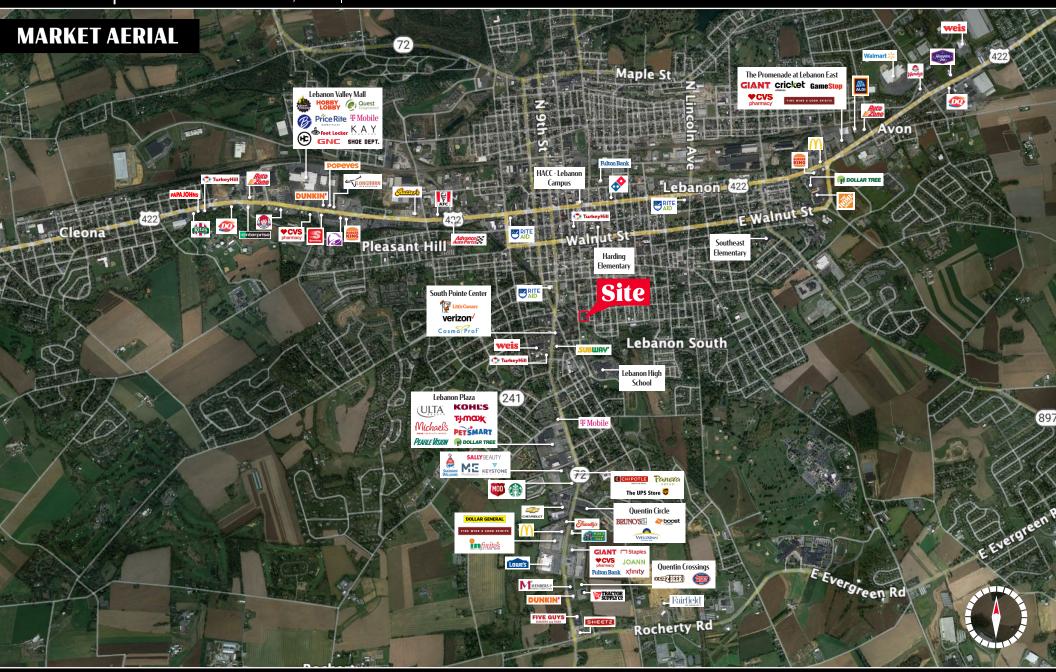

rner of **South 8<sup>th</sup> Street & Poplar Street** with all new facade, storefronts, parking lot, exterior lighting, landscaping, HVAC, plumbing, illuminated pylon sign, vanilla box fit-out and more. This professionally managed property is located in close proximity to SR 422 and SR 72, walking distance of the Lebanon County Court House and City Building, and adjacent to the Rails-To-Trails with many other amenities nearby. Current tenants are Aerotek, Leroya Ryan, LLC, Central Pennsylvania Tuxedo, DiNunzio's Authentic Italian Hoagies, Hightower, PA Career Link, US Army, and Community Services Group.





Surrounding Retailers

**KOHĽS** 

verizon /













## Poplar Commons 718 Poplar Street Lebanon, PA | 17042









## Poplar Commons 718 Poplar Street Lebanon, PA | 17042







# About Bennett Williams



Since its founding in 1956, Bennett Williams Commercial, Inc. has offered full Commercial Real Estate services to the Central Pennsylvania region and beyond. We have served thousands of commercial, industrial and retail clients as we have grown in size and reputation. With our team of both experienced and knowledgeable executives as well as young and energetic professionals, we have the team to handle any commercial real estate need.

At Bennett Williams, your investments are always in good hands. Our retail Investment sales group provides top notch investment sales services for all categories of retail investments for both buyers and sellers alike, whether institutional or local, throughout the Central Pennsylvania landscape. Whether the asset is a single o