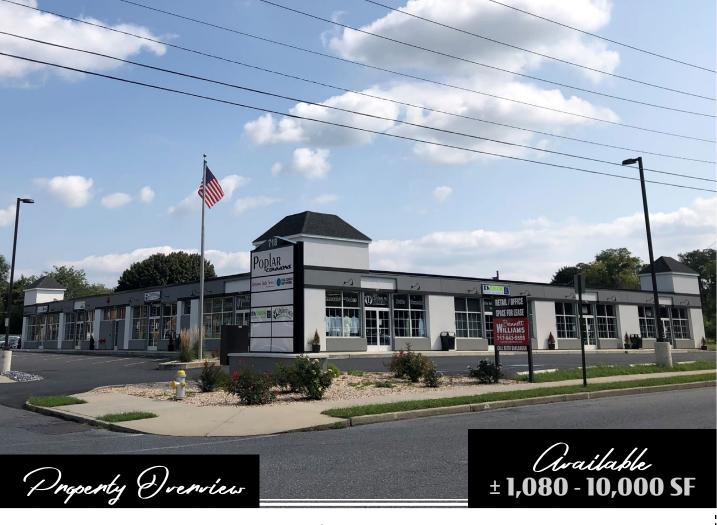

## Poplar Commons 718 Poplar Street Lebanon, PA | 17042

Mixed-use property located at the corner of **South 8<sup>th</sup> Street & Poplar Street** with all new facade, storefronts, parking lot, exterior lighting, landscaping, HVAC, plumbing, illuminated pylon sign, vanilla box fit-out and more. This professionally managed property is located in close proximity to SR 422 and SR 72, walking distance of the Lebanon County Court House and City Building, and adjacent to the Rails-To-Trails with many other amenities nearby. Current tenants are Aerotek, Leroya Ryan, LLC, Central Pennsylvania Tuxedo, DiNunzio's Authentic Italian Hoagies, Hightower, PA Career Link, US Army, and Community Services Group.