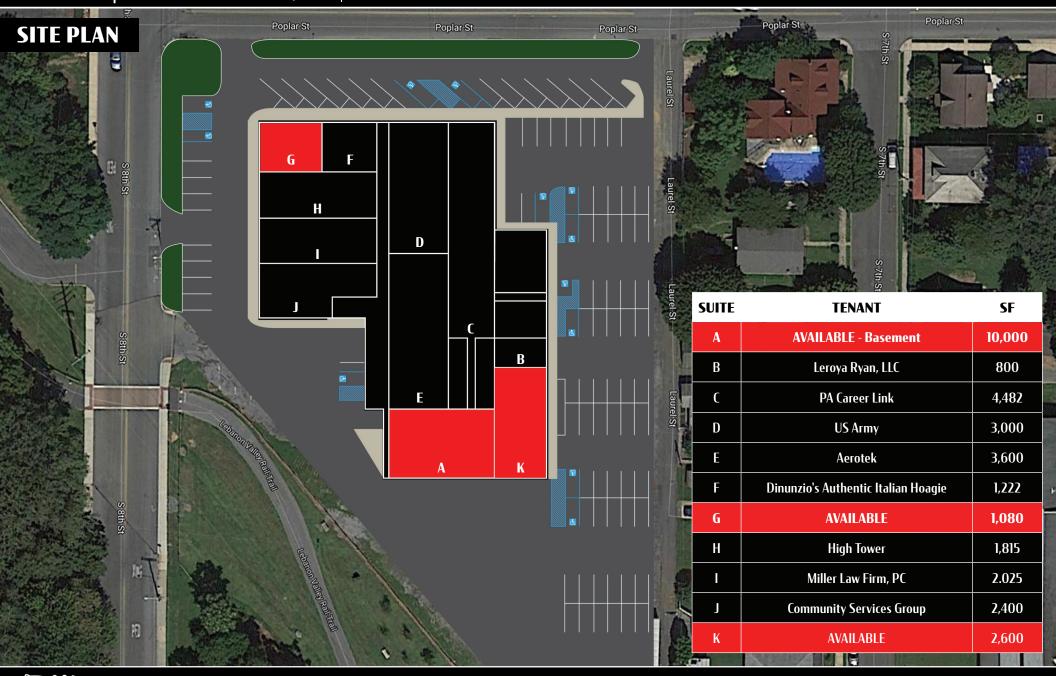

## Poplar Commons 718 Poplar Street Lebanon, PA | 17042

Mixed-use property located at the corner of **South 8<sup>th</sup> Street & Poplar Street** with all new facade, storefronts, parking lot, exterior lighting, landscaping, HVAC, plumbing, illuminated pylon sign, vanilla box fit-out and more. This professionally managed property is located in close proximity to SR 422 and SR 72, walking distance of the Lebanon County Court House and City Building, and adjacent to the Rails-To-Trails with many other amenities nearby. Current tenants are Aerotek, Leroya Ryan, LLC, Central Pennsylvania Tuxedo, DiNunzio's Authentic Italian Hoagies, Hightower, PA Career Link, US Army, and Community Services Group.