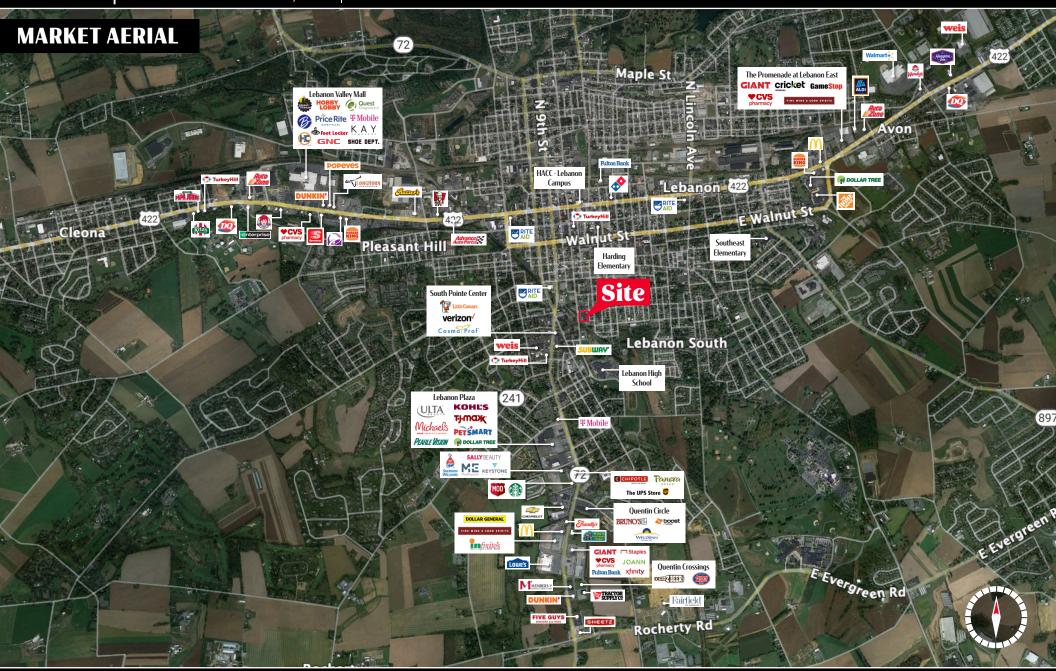

up>th</sup> Street & Poplar Street** with all new facade, storefronts, parking lot, exterior lighting, landscaping, HVAC, plumbing, illuminated pylon sign, vanilla box fit-out and more. This professionally managed property is located in close proximity to SR 422 and SR 72, walking distance of the Lebanon County Court House and City Building, and adjacent to the Rails-To-Trails with many other amenities nearby. Current tenants are Aerotek, Leroya Ryan, LLC, Central Pennsylvania Tuxedo, DiNunzio's Authentic Italian Hoagies, Hightower, PA Career Link, US Army, Baked With A Twist, and Community Services Group.





Surrounding Retailers

**KOHĽS** 

verizon /













# Poplar Commons 718 Poplar Street Lebanon, PA | 17042









## Poplar Commons 718 Poplar Street Lebanon, PA | 17042







# About Bennett Williams



Since its founding in 1956, Bennett Williams Commercial, Inc. has offered full Commercial Real Estate services to the Central Pennsylvania region and beyond. We have served thousands of commercial, industrial and retail clients as we have grown in size and reputation. With our team of both experienced and knowledgeable executives as well as young and energetic professionals, we have the team to handle any commercial real estate need.

At Bennett Williams, your investments are always in good hands. Our retail Investment sales group provides top notch investment sales services for all categories of retail investments for both buyers and sellers alike, whether institutional or local, throughout the Central Pennsylvania landscape. Whether the asset is a single o