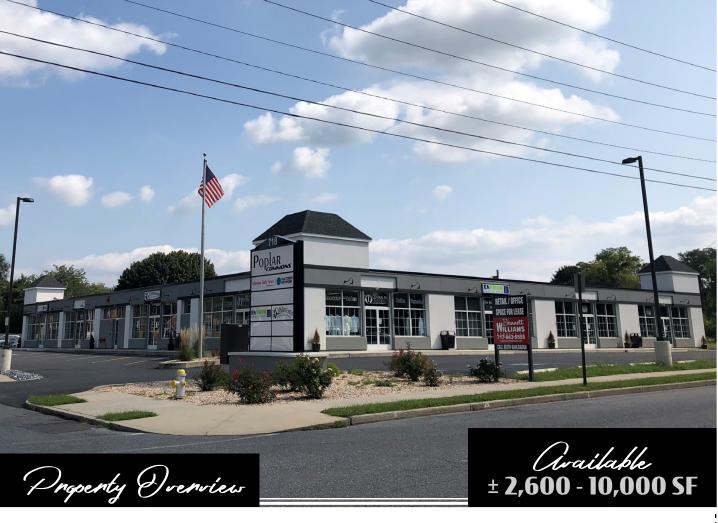

# Poplar Commons 718 Poplar Street Lebanon, PA | 17042

Mixed-use property located at the corner of **South 8<sup>th</sup> Street & Poplar Street** with all new facade, storefronts, parking lot, exterior lighting, landscaping, HVAC, plumbing, illuminated pylon sign, vanilla box fit-out and more. This professionally managed property is located in close proximity to SR 422 and SR 72, walking distance of the Lebanon County Court House and City Building, and adjacent to the Rails-To-Trails with many other amenities nearby. Current tenants are Aerotek, Leroya Ryan, LLC, Central Pennsylvania Tuxedo, DiNunzio's Authentic Italian Hoagies, Hightower, PA Career Link, US Army, Baked With A Twist, and Community Services Group.