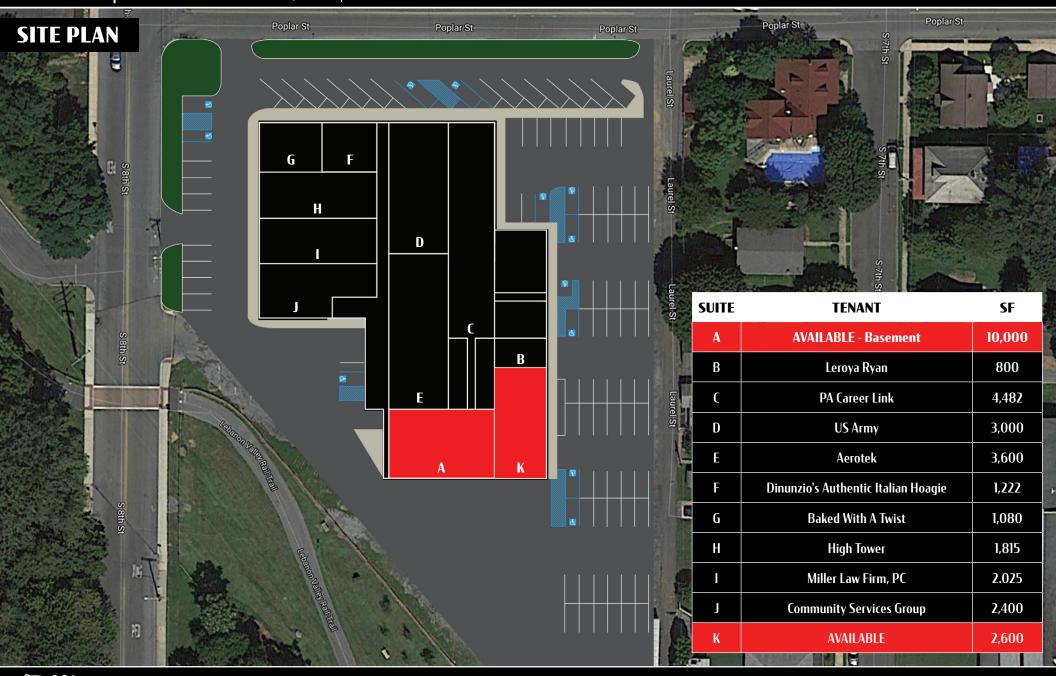

# Poplar Commons 718 Poplar Street Lebanon, PA | 17042

Mixed-use property located at the corner of **South 8<sup>th</sup> Street & Poplar Street** with all new facade, storefronts, parking lot, exterior lighting, landscaping, HVAC, plumbing, illuminated pylon sign, vanilla box fit-out and more. This professionally managed property is located in close proximity to SR 422 and SR 72, walking distance of the Lebanon County Court House and City Building, and adjacent to the Rails-To-Trails with many other amenities nearby. Current tenants are Aerotek, Leroya Ryan, LLC, Central Pennsylvania Tuxedo, DiNunzio's Authentic Italian Hoagies, Hightower, PA Career Link, US Army, Baked With A Twist, and Community Services Group.