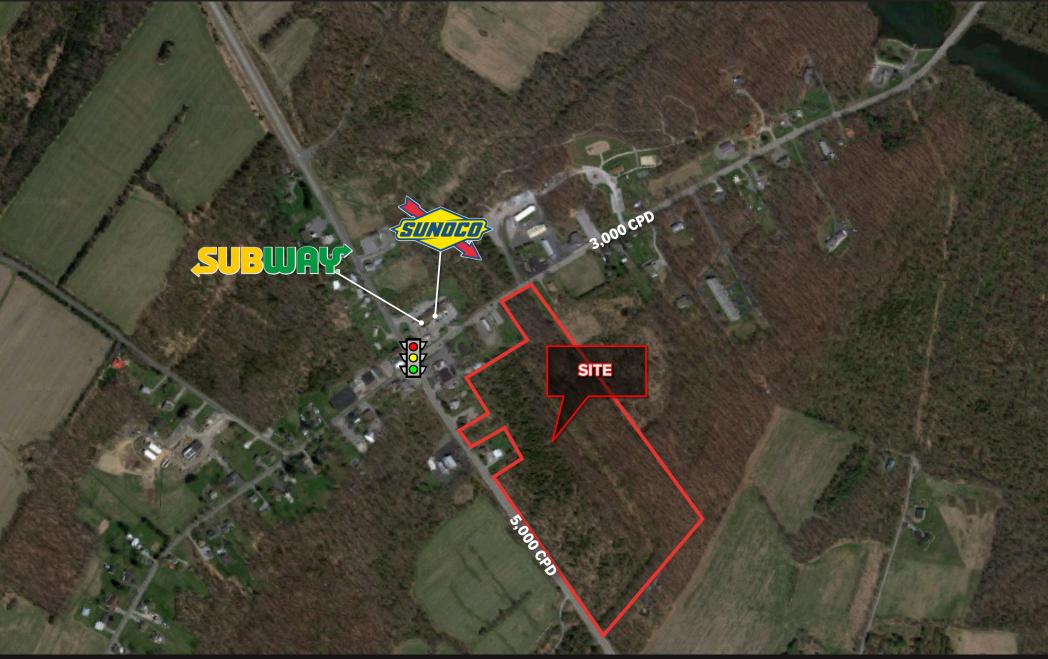

#### PROPERTY OVERVIEW

Great opportunity to invest in 19 +/- acres in Warrington Township, York County. Zoned Village Commercial and great for residential development. Other uses include, but not limited to office, retail, vehicle sales, mini storages, medical, clinics, light industrial on level ground in the Northern York School District. Located on the corner of Carlisle Road and Rosstown Road.

### **BENEFITS**

- 19 ± Acres for commercial or residential use
- Uses included but not limited to office, retail, hejicle sales, mini storages, medical, and clinics
- Level ground in Northern York School District
- Located on corner of Carlilse Road and Rosstown Road
- Corner of Carlile Rd and Rosstown Rd