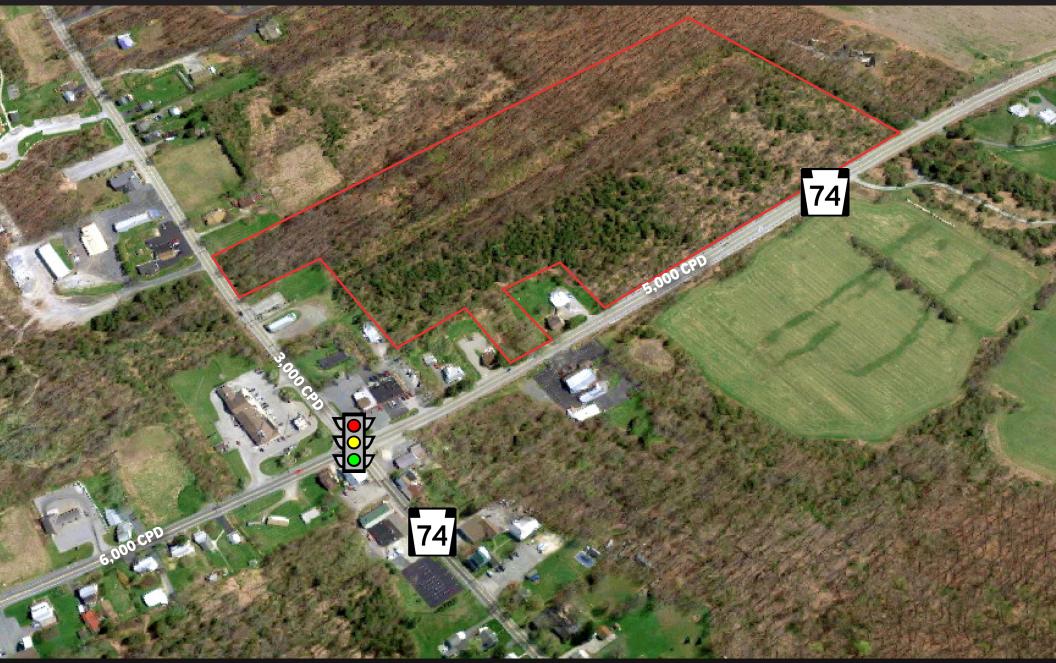

#### PROPERTY OVERVIEW

Great opportunity to invest in 19 +/- acres in Warrington Township, York County. Zoned Village Commercial and great for residential development. Other uses include, but not limited to office, retail, vehicle sales, mini storages, medical, clinics, light industrial on level ground in the Northern York School District. Located on the corner of Carlisle Road and Rosstown Road.

### **BENEFITS**

- 19 ± Acres for commercial or residential use
- Uses included but not limited to office, retail, hejicle sales, mini storages, medical, and clinics
- Level ground in Northern York School District
- Located on corner of Carlilse Road and Rosstown Road
- Corner of Carlile Rd and Rosstown Rd