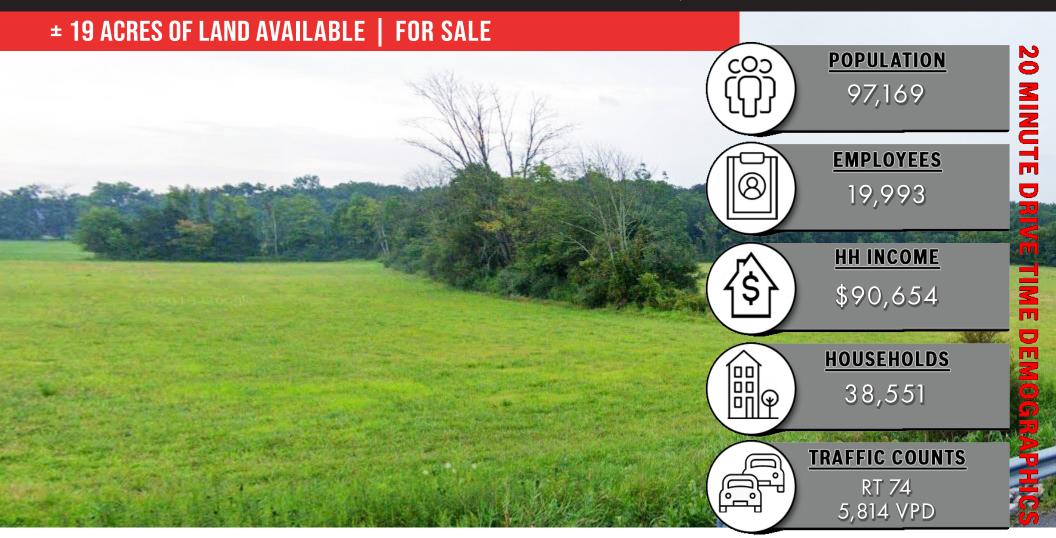

#### PROPERTY OVERVIEW

Great opportunity to invest in 19 +/- acres in Warrington Township, York County. Zoned Village Commercial and great for residential development. Other uses include, but not limited to office, retail, vehicle sales, mini storages, medical, clinics, light industrial on level ground in the Northern York School District. Located on the corner of Carlisle Road and Rosstown Road.

### **BENEFITS**

- 19 ± Acres for commercial or residential use
- Uses included but not limited to office, retail, hejicle sales, mini storages, medical, and clinics
- Level ground in Northern York School District
- Located on corner of Carlilse Road and Rosstown Road
- Corner of Carlile Rd and Rosstown Rd

#### PROPERTY SUMMARY

**Sale Price:** \$749,950

Property Type: Land

**Lot Size:** ±19 Acres

**MLS #:** PAYK135988

**Zoning:** Village Commercial

ttroccoli@bennettwilliams.com