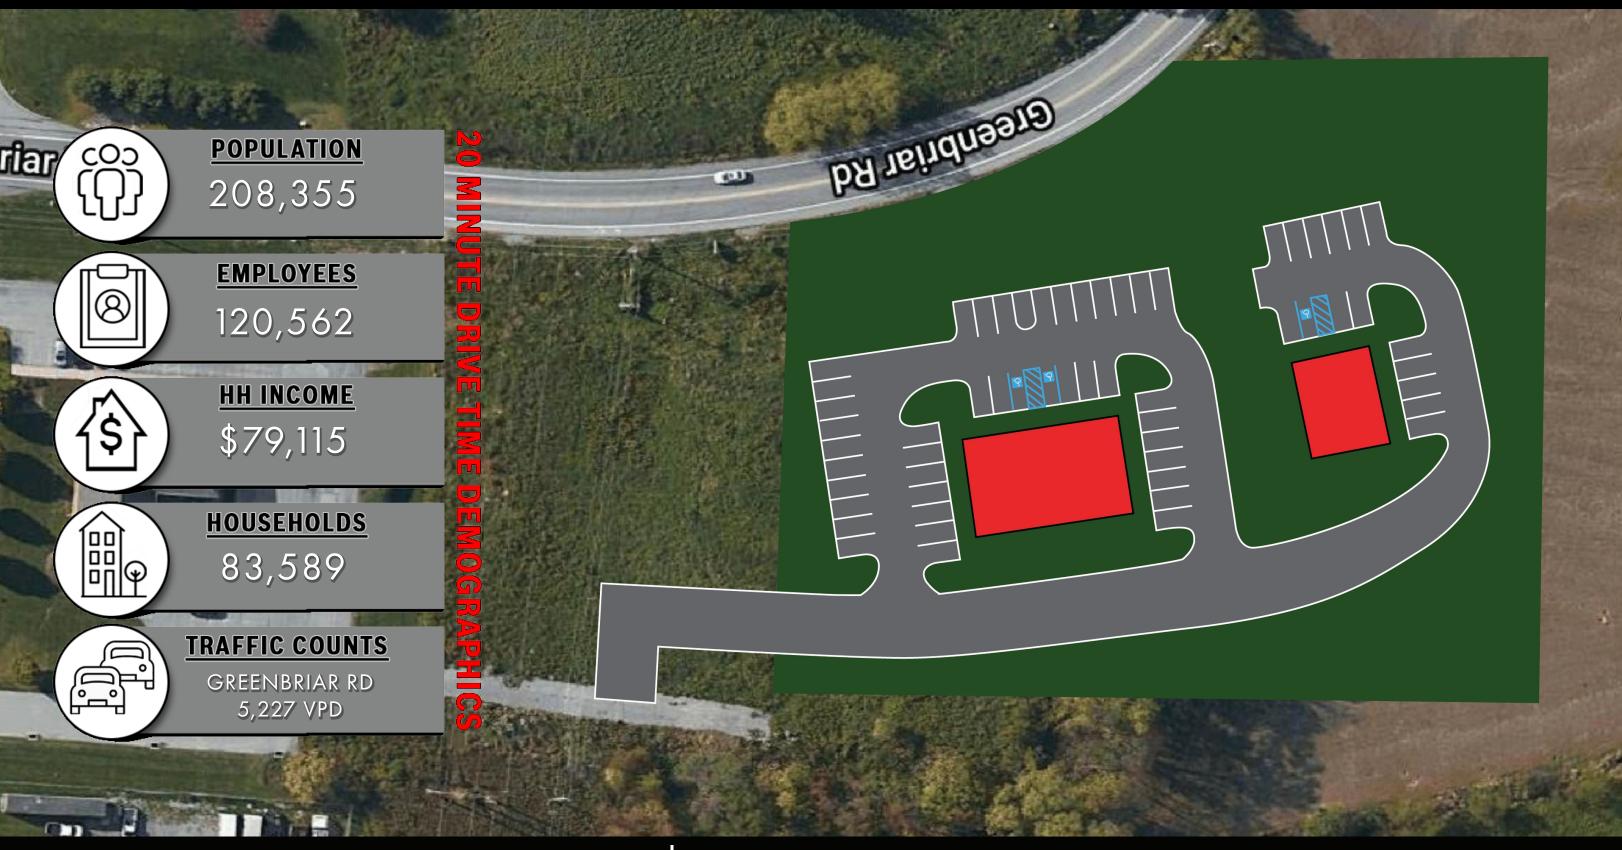

## **560 GREENBRIAR RD**

York, PA | 17404

York Office: 3528 Concord Rd. York, PA 17402
Exton Office: 1 Fast Llwchlan Avenue Suite 409 Exton

Exton Office: 1 East Uwchlan Avenue, Suite 409, Exton, PA 19341 Lancaster Office: 150 Farmington Lane, Suite 201, Lancaster, PA 17601 **BOB BEHLER** 717-843-5555