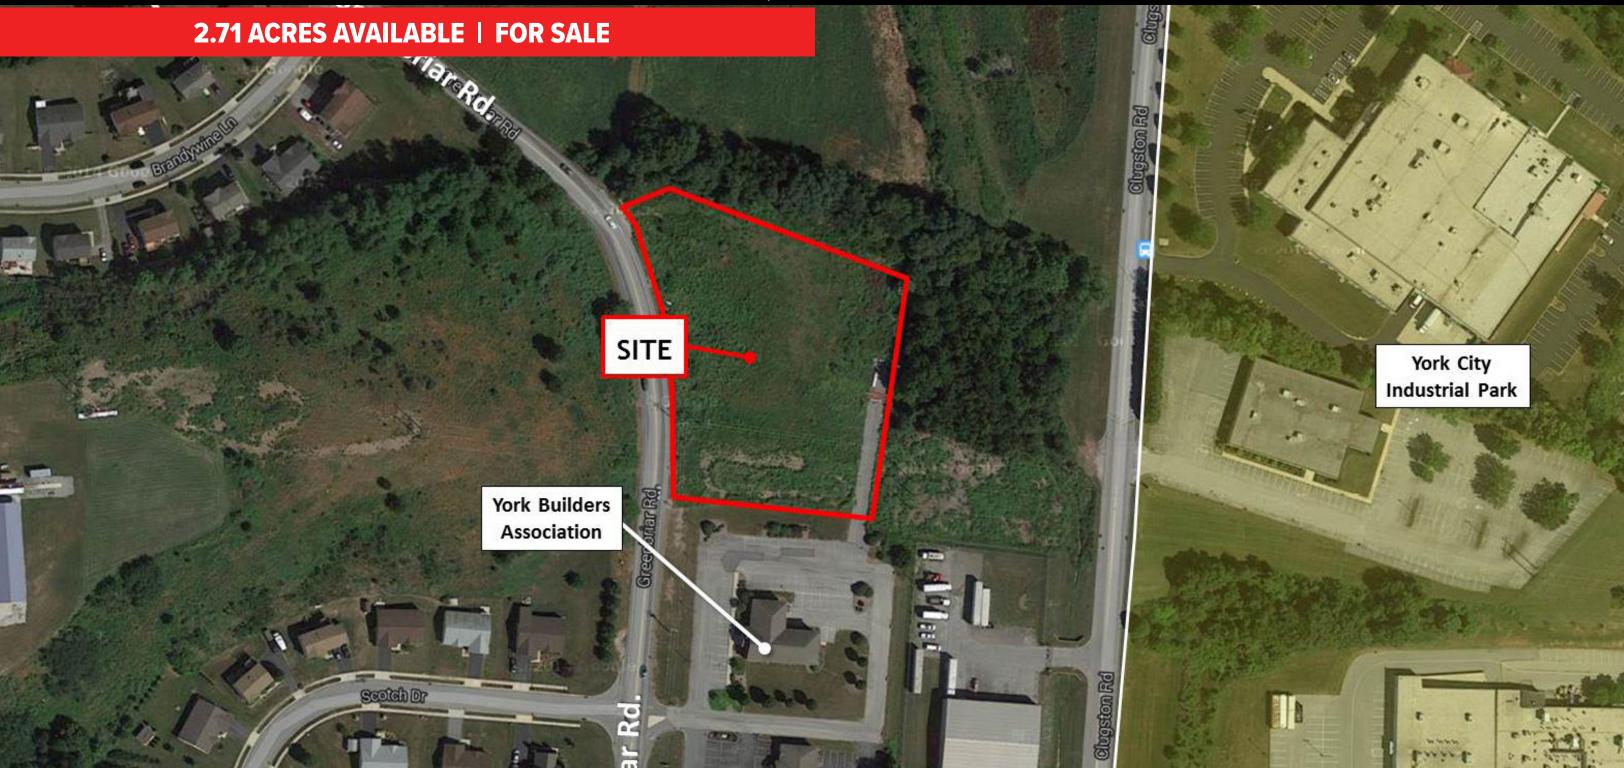

## 560 GREENBRIAR RD

York, PA | 17404

## **PROPERTY OVERVIEW**

Vacant land available, approved for office buildings. Located near Route 30. Two parcels totaling 2.71 Acres.

York Office: 3528 Concord Rd. York, PA 17402

Exton Office: 1 East Uwchlan Avenue, Suite 409, Exton, PA 19341 Lancaster Office: 150 Farmington Lane, Suite 201, Lancaster, PA 17601 **BOB BEHLER** 717-843-5555