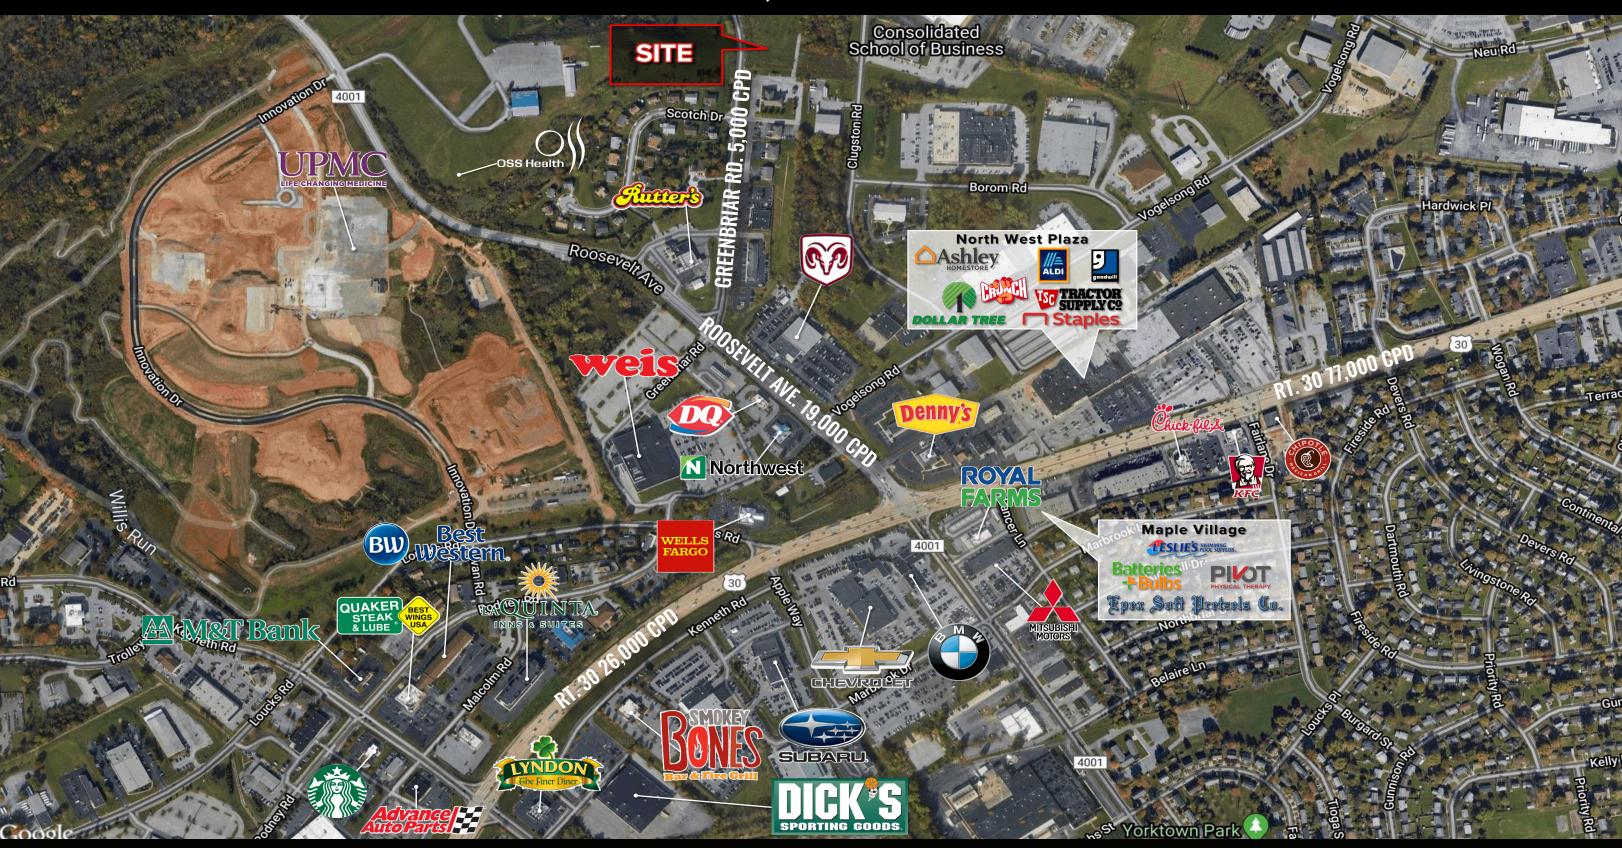

## **560 GREENBRIAR RD**

York, PA | 17404

York Office: 3528 Concord Rd. York, PA 17402 Exton Office: 1 East Uwchlan Avenue, Suite 409, Exton, PA 19341

Lancaster Office: 150 Farmington Lane, Suite 201, Lancaster, PA 17601