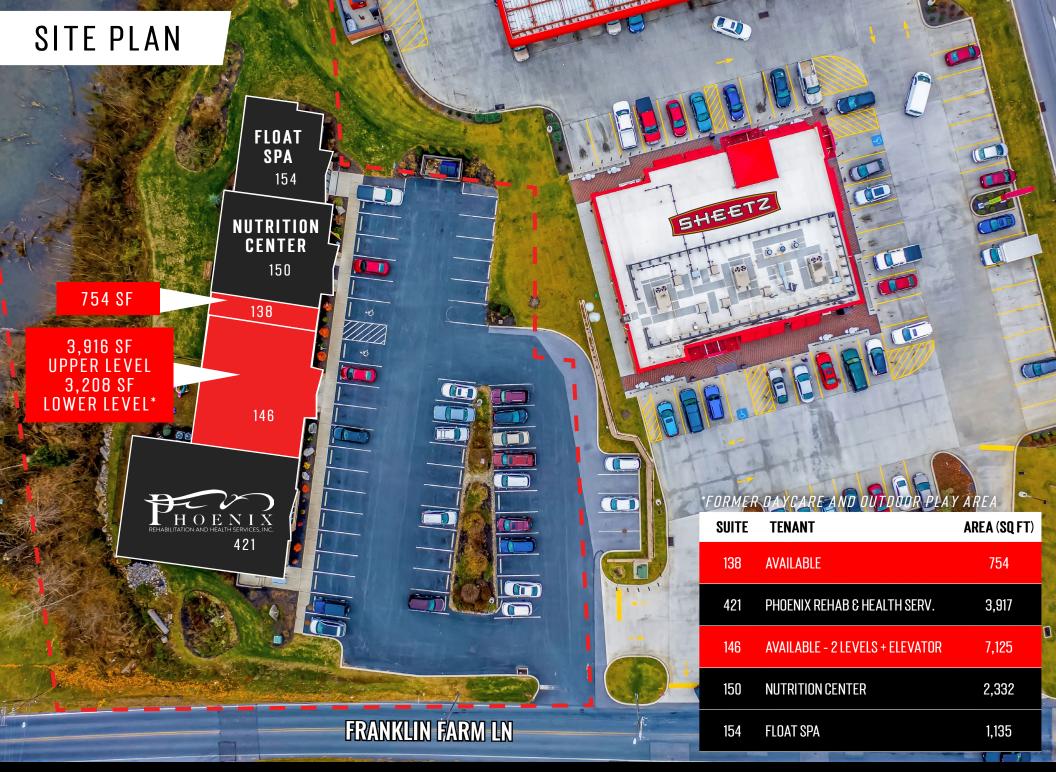

Available For Cease

**BRADLEY ROHRBAUGH** 

**CHAD STINE** brohrbaugh@bennettwilliams.com cstine@bennettwilliams.com **BLAKE SHAFFER** 

bshaffer@bennettwilliams.com

717.843.5555 www.bennettwilliams.com

± 754 - 7,125 SF AVAILABLE

Brandale Business Center is a 15,362 SF professional building in the heart of Chambersburg. The property is ideally situated off of Rt. 30 and close to I-81. The building sits on  $\pm$  2.58 acres and features five suites.