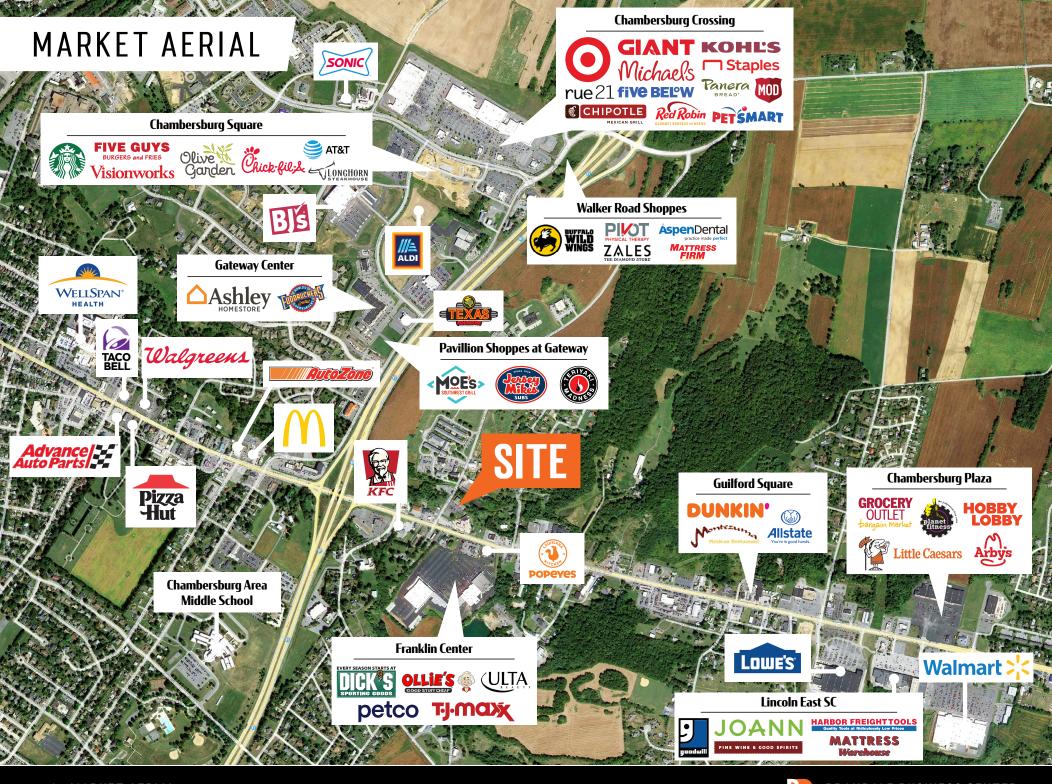

s and features five suites.



| DEMOGRAPHICS                                                    |                  | 1 MILE   | 3 MILE   | 5 MILE   |
|-----------------------------------------------------------------|------------------|----------|----------|----------|
| ŤŤŤŤŤ                                                           | POPULATION       | 2,825    | 33,403   | 55,081   |
| <b>†</b> ††††                                                   | TOTAL EMPLOYEES  | 7,825    | 26,851   | 32,994   |
| <b>\$</b> \$ \$ \$ \$ \$ \$ \$ \$ \$ \$ \$ \$ \$ \$ \$ \$ \$ \$ | AVERAGE HHI      | \$81,648 | \$68,386 | \$74,559 |
|                                                                 | TOTAL HOUSEHOLDS | 1,230    | 14,245   | 23,158   |

TRAFFIC COUNTS: LINCOLN WAY E: ±19,872 VPD







# Bennett WILLIAMS

# ABOUT BENNETT WILLIAMS

Since its founding in 1956, Bennett Williams Commercial, Inc. has offered full Commercial Real Estate services to the Central Pennsylvania region and beyond. We have served thousands of commercial, industrial and retail clients as we have grown in size and reputation. With our team of both experienced and knowledgeable executives as well as young and energetic professionals, we have the team to handle any commercial real estate need.

Our Leasing Team provides top notch leasing services for all categories of retal & commercial real estate, whether institutional or local/regional, throughout the Central Pennsylvania landscape. We offer our vast knowledge, expertise and advanced network to leverage our long-standing relationship, to benefit you