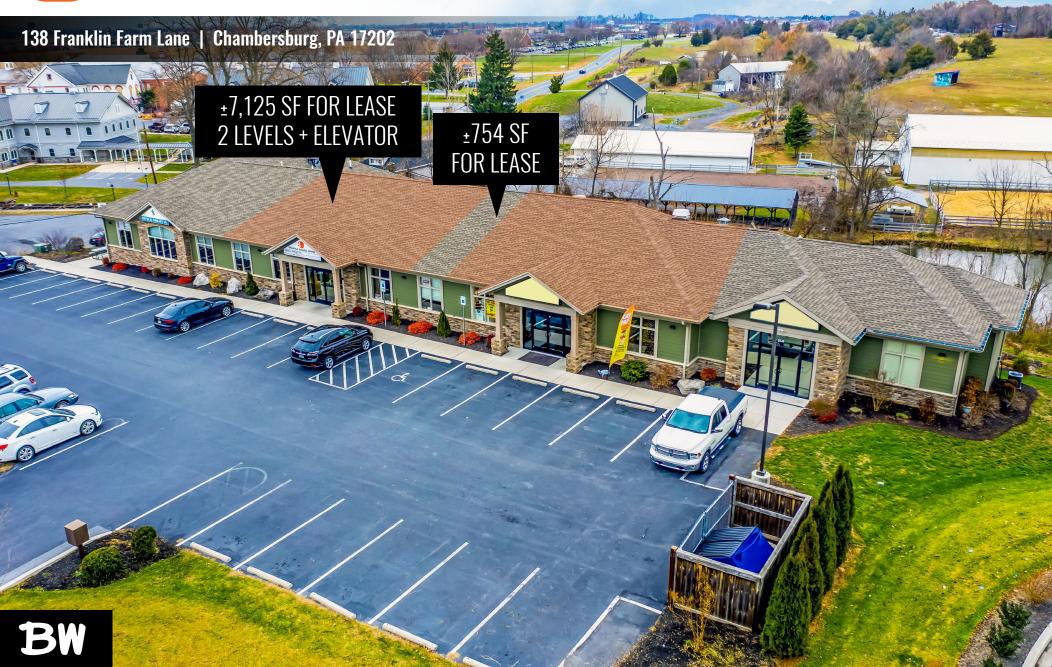

Available For Cease

**BRADLEY ROHRBAUGH** 

**CHAD STINE** brohrbaugh@bennettwilliams.com cstine@bennettwilliams.com **BLAKE SHAFFER** 

bshaffer@bennettwilliams.com

717.843.5555 www.bennettwilliams.com

± 754 - 7,125 SF AVAILABLE

Brandale Business Center is a 15,362 SF professional building in the heart of Chambersburg. The property is ideally situated off of Rt. 30 and close to I-81. The building sits on  $\pm$  2.58 acres and features five suites.