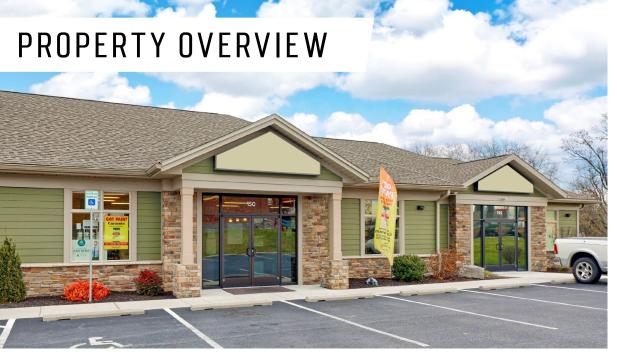

Brandale Business Center is a 15,362 SF professional building in the heart of Chambersburg. The property is ideally situated off of Rt. 30 and close to I-81. The building sits on  $\pm$  2.58 acres and features five suites.