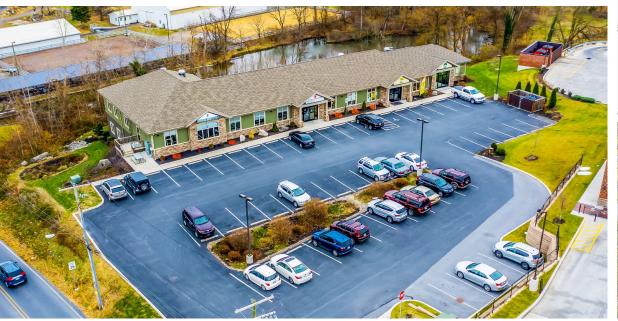

Brandale Business Center is a 15,362 SF professional building in the heart of Chambersburg. The property is ideally situated off of Rt. 30 and close to I-81. The building sits on  $\pm$  2.58 acres and features five suites.