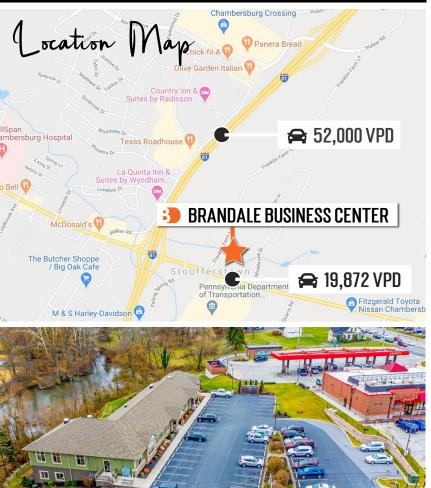

| DEMOGRAPHICS                                                    |                  | 1 MILE   | 3 MILE   | 5 MILE   |
|-----------------------------------------------------------------|------------------|----------|----------|----------|
| ŤŤŤŤŤ                                                           | POPULATION       | 2,825    | 33,403   | 55,081   |
| <b>†</b> ††††                                                   | TOTAL EMPLOYEES  | 7,825    | 26,851   | 32,994   |
| <b>\$</b> \$ \$ \$ \$ \$ \$ \$ \$ \$ \$ \$ \$ \$ \$ \$ \$ \$ \$ | AVERAGE HHI      | \$81,648 | \$68,386 | \$74,559 |
|                                                                 | TOTAL HOUSEHOLDS | 1,230    | 14,245   | 23,158   |

TRAFFIC COUNTS: LINCOLN WAY E: ±19,872 VPD