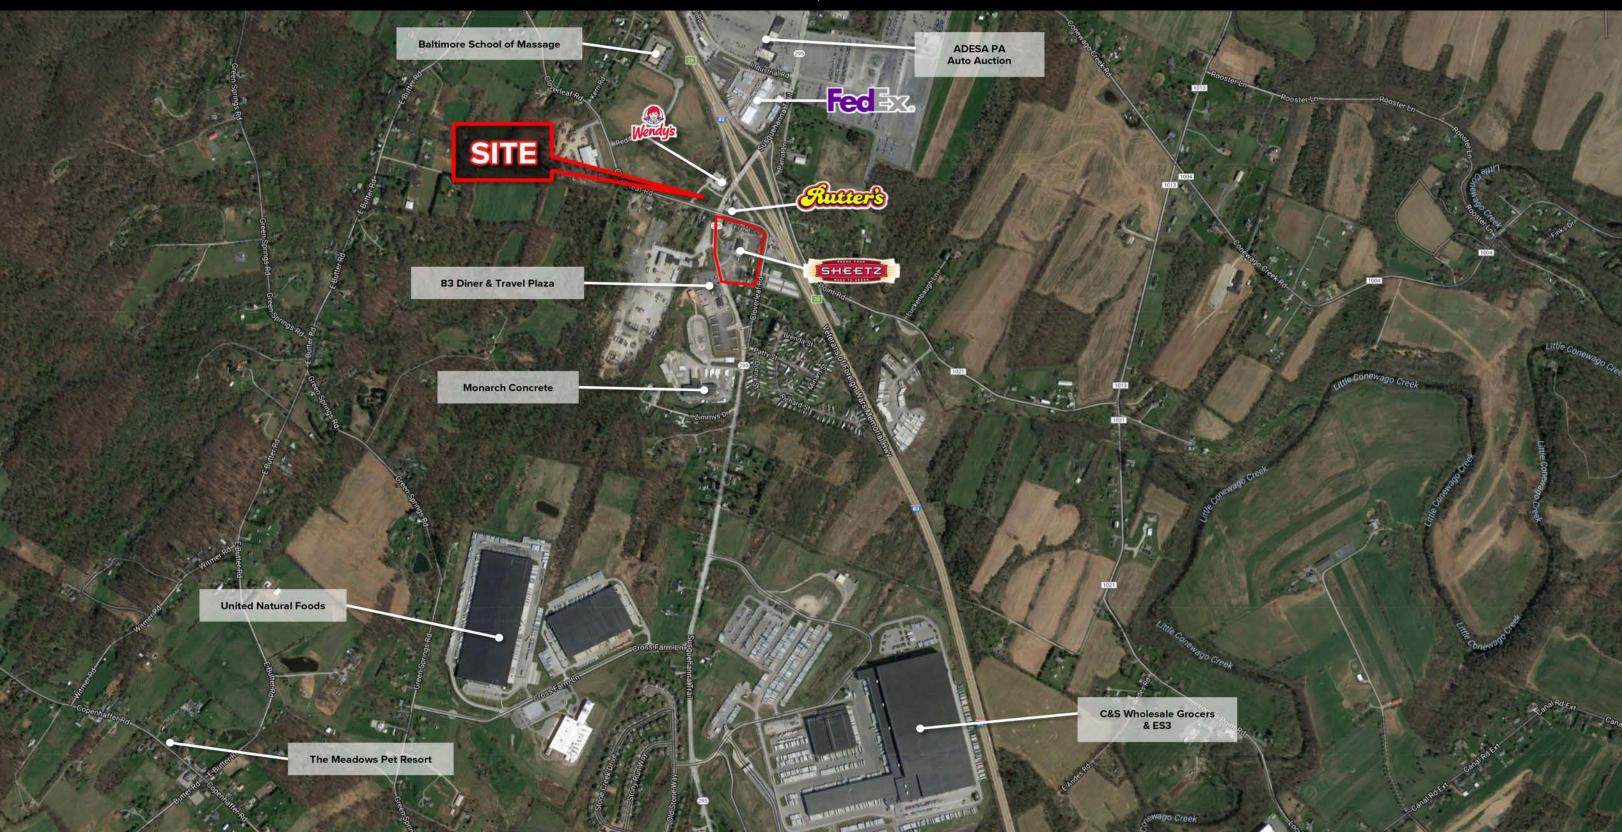

#### PROPERTY OVERVIEW

Available for sale/lease is a 1.14 acre, commercially zoned vacant piece of land located in Strinestown, PA. The site sits adjacent to I-83 (52,000 VPD) near notable brands and employers such as Wendy's, Rutters, ES3, FedEx Freight, and ADESA PA, to name a few. The property is a great location for any developer, retailer, or quick-service user to enter the Strinestown market with great highway visibility.

#### LOCATION

The property is well positioned in the Strinestown area. The project sits next to major interstate I-83 (52,000 VPD), pulling traffic from multiple market points. The parcel has convenient access from Cloverleaf Road. Major employers such ES3, United Natural Foods, and C&S Wholesale Grocers brings daily traffic to the area. A trade area that extends over 7 miles combined with high-volume traffic from the dense retail and commercial areas allows the site to pull from immediate and surrounding market points.