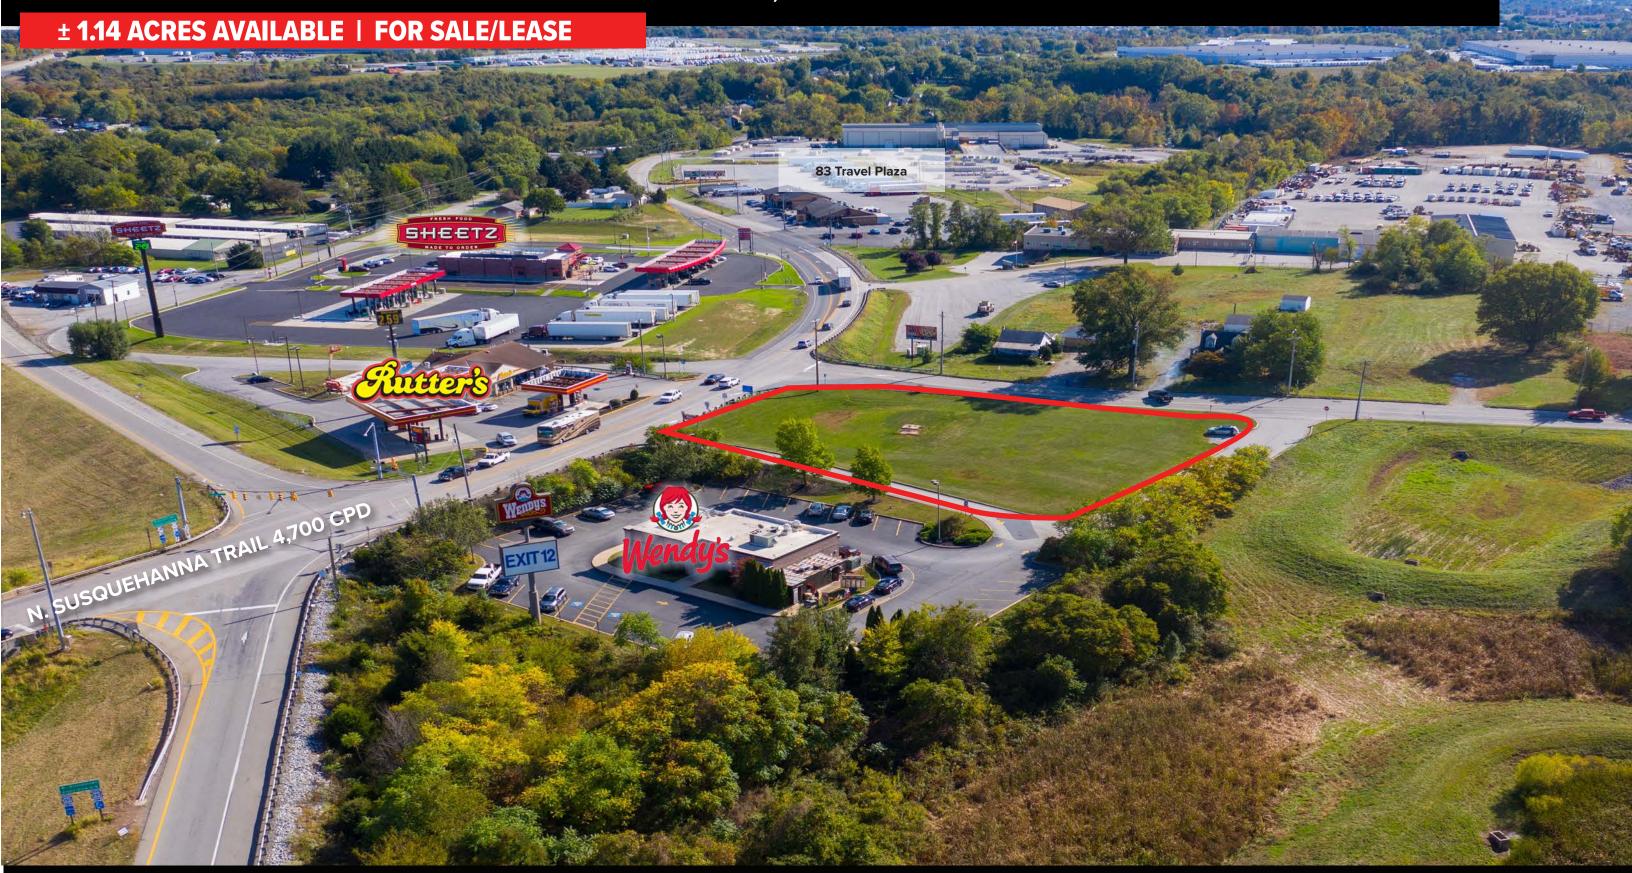

#### PROPERTY OVERVIEW

Available for sale/lease is a 1.14 acre, commercially zoned vacant piece of land located in Strinestown, PA. The site sits adjacent to I-83 (52,000 VPD) near notable brands and employers such as Wendy's, Rutters, ES3, FedEx Freight, and ADESA PA, to name a few. The property is a great location for any developer, retailer, or quick-service user to enter the Strinestown market with great highway visibility.

#### LOCATION

The property is well positioned in the Strinestown area. The project sits next to major interstate I-83 (52,000 VPD), pulling traffic from multiple market points. The parcel has convenient access from Cloverleaf Road. Major employers such ES3, United Natural Foods, and C&S Wholesale Grocers brings daily traffic to the area. A trade area that extends over 7 miles combined with high-volume traffic from the dense retail and commercial areas allows the site to pull from immediate and surrounding market points.