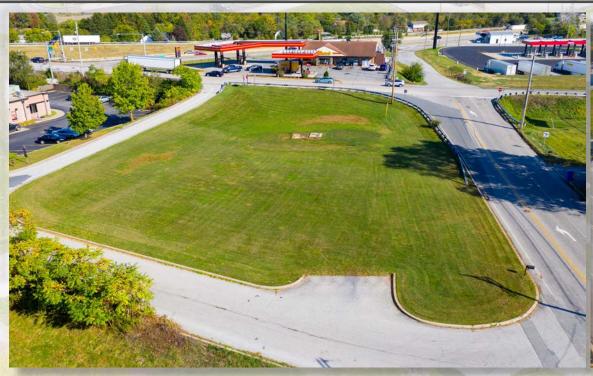

#### PROPERTY OVERVIEW

Available for sale/lease is a 1.14 acre, commercially zoned vacant piece of land located in Strinestown, PA. The site sits adjacent to I-83 (52,000 VPD) near notable brands and employers such as Wendy's, Rutters, ES3, FedEx Freight, and ADESA PA, to name a few. The property is a great location for any developer, retailer, or quick-service user to enter the Strinestown market with great highway visibility.