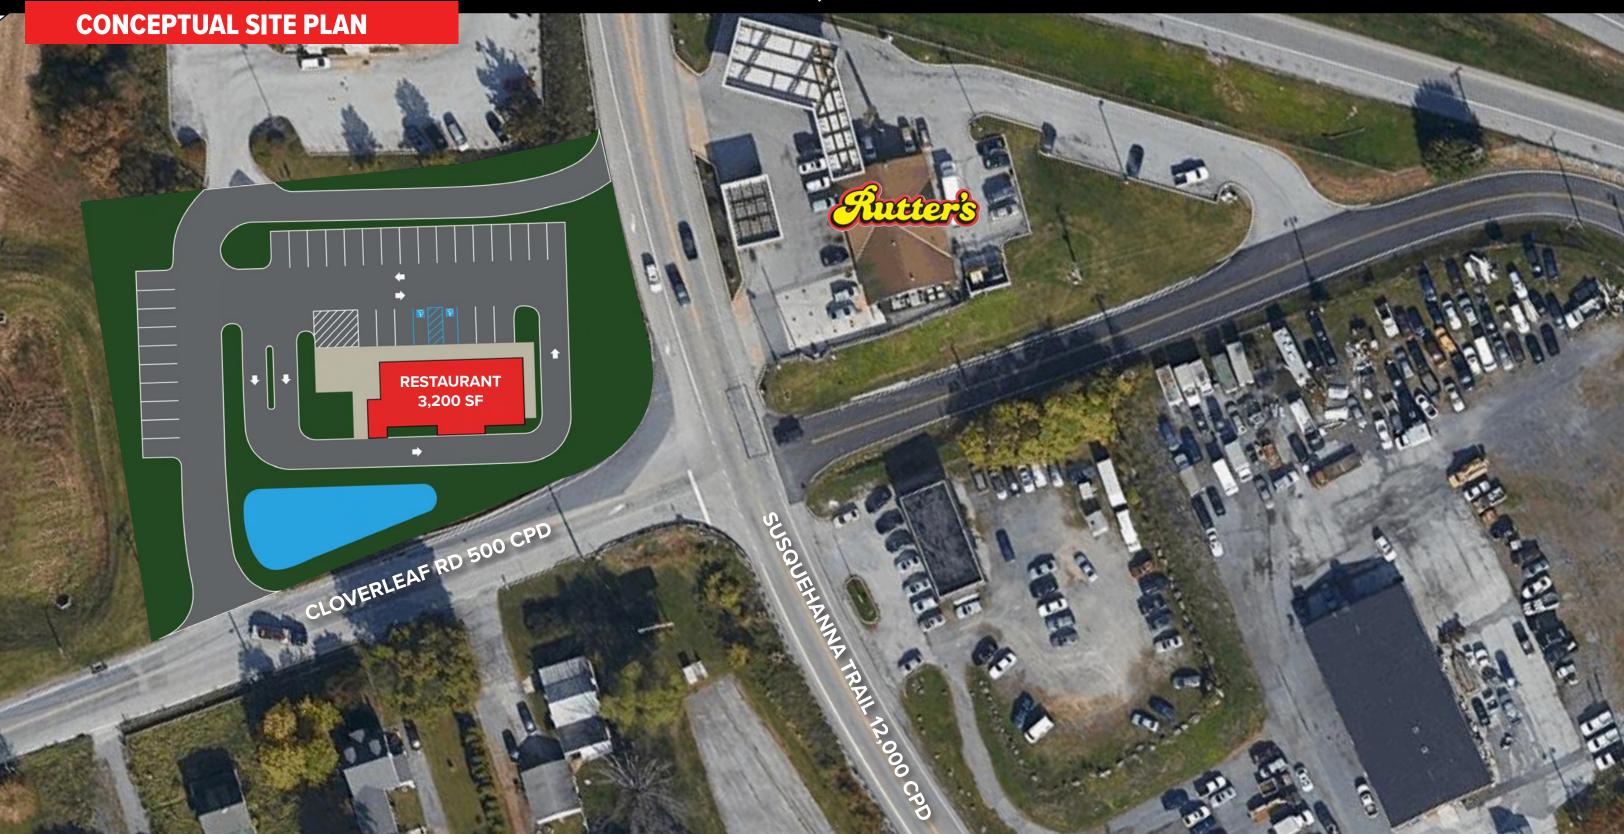

#### PROPERTY OVERVIEW

Available for sale/lease is a 1.14 acre, commercially zoned vacant piece of land located in Strinestown, PA. The site sits adjacent to I-83 (52,000 VPD) near notable brands and employers such as Wendy's, Rutters, ES3, FedEx Freight, and ADESA PA, to name a few. The property is a great location for any developer, retailer, or quick-service user to enter the Strinestown market with great highway visibility.

#### LOCATION

The property is well positioned in the Strinestown area. The project sits next to major interstate I-83 (52,000 VPD), pulling traffic from multiple market points. The parcel has convenient access from Cloverleaf Road. Major employers such ES3, United Natural Foods, and C&S Wholesale Grocers brings daily traffic to the area. A trade area that extends over 7 miles combined with high-volume traffic from the dense retail and commercial areas allows the site to pull from immediate and surrounding market points.