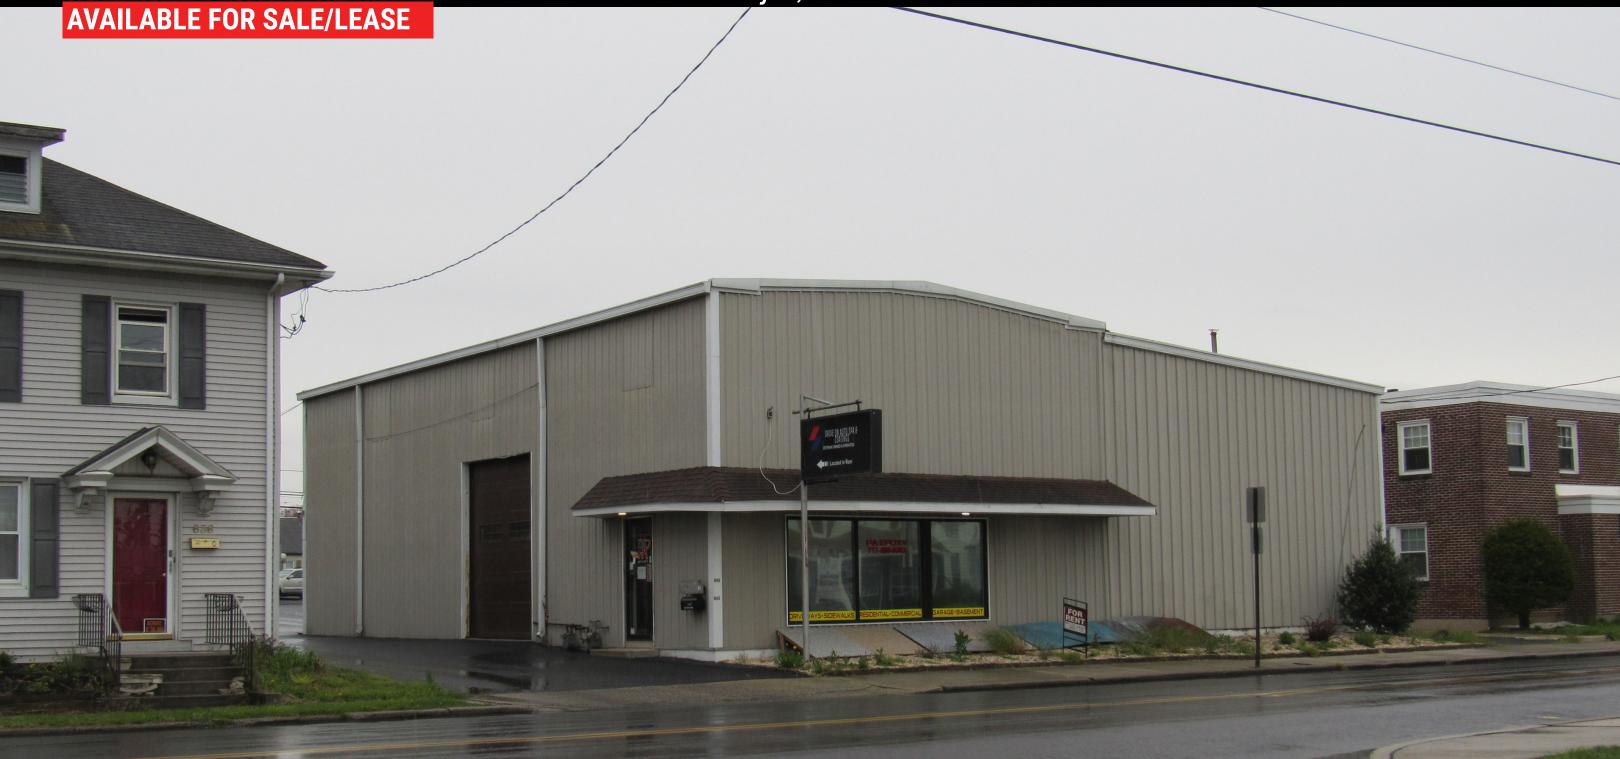

## 640 - 642 W MAIN STREET

Palmyra, PA 17078

## **PROPERTY OVERVIEW**

640 - 642 is located on West Main Street in Palmyra. Local neighbors include Country store, Frank's restaurant, Anytime Fitness, 99 Exxpress and Palmyra Dance. This property has a showroom, office area, as well as garage. On site parking offers 10 or more spaces.