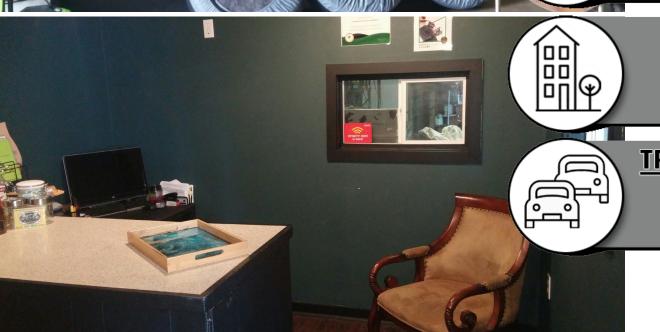

## **PROPERTY OVERVIEW**

640 - 642 is located on West Main Street in Palmyra. Local neighbors include Country store, Frank's restaurant, Anytime Fitness, 99 Exxpress and Palmyra Dance. This property has a showroom, office area, as well as garage. On site parking offers 10 or more spaces.