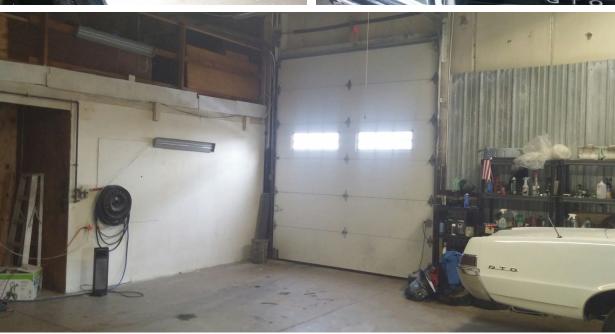

## **PROPERTY OVERVIEW**

640 - 642 is located on West Main Street in Palmyra. Local neighbors include Country store, Frank's restaurant, Anytime Fitness, 99 Exxpress and Palmyra Dance. This property has a showroom, office area, as well as garage. On site parking offers 10 or more spaces.