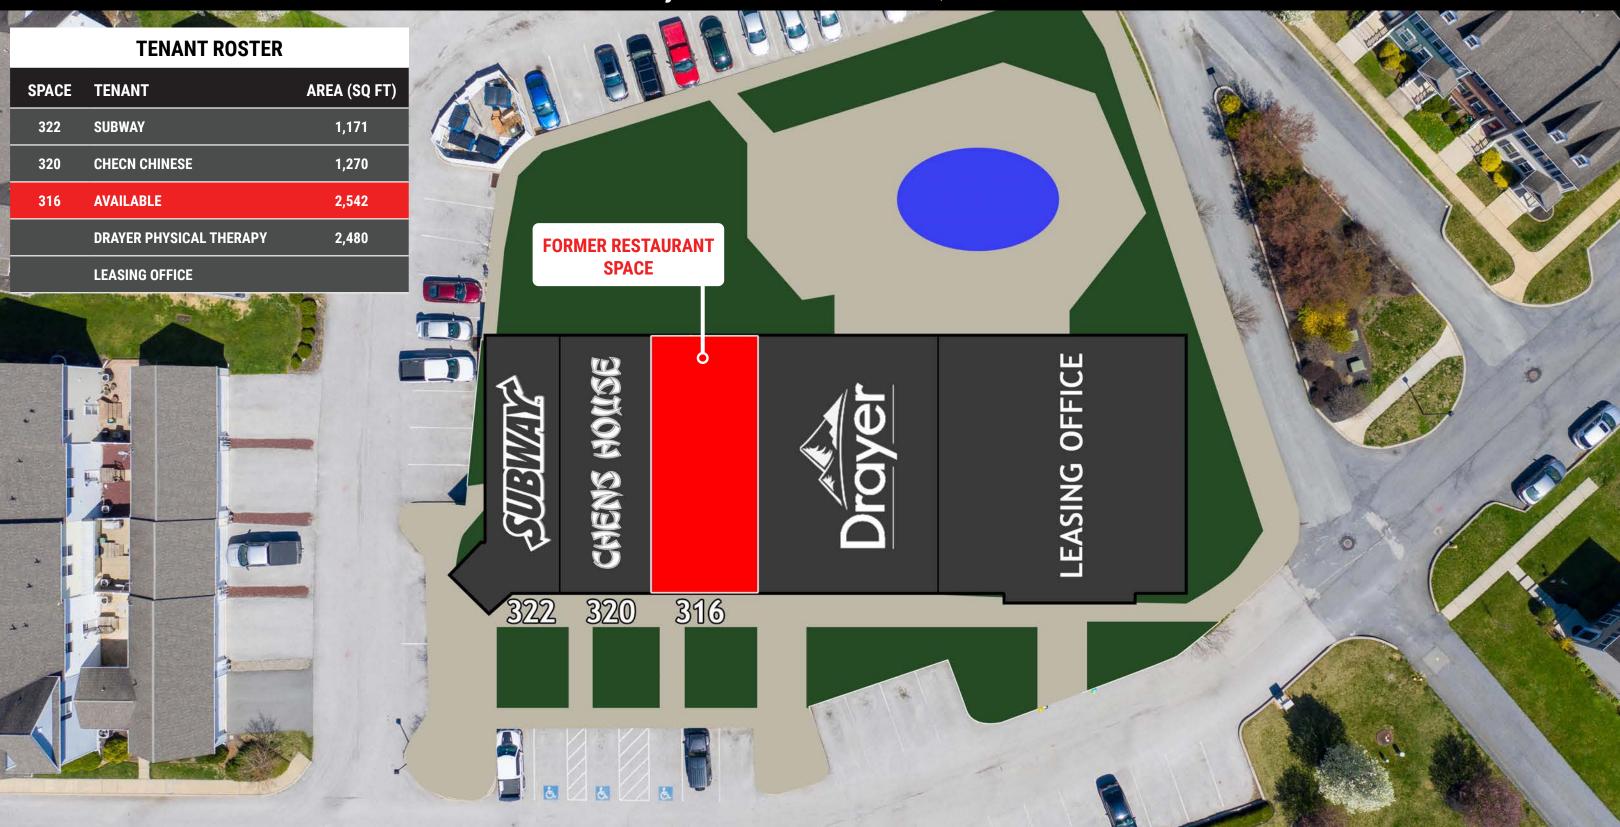

#### PROPERTY OVERVIEW

The Villas of Castleton is a mixed use project with additional retail for lease, located in Marietta, PA. The site is well maintained and sits in a dense multifamily development with nearby retailers such as Drayer Physical Therapy, and Chen's House, to name a few. The strategic placement of this retail center takes advantage of the dense surrounding residential developments, providing users with an expansive customer base in the nearby area.

#### LOCATION

The Villas of Castleton is conveniently located along Honeysuckle Drive, accessible from Route 441 (16,649 VPD) which acts as the area's focal point for residential and local retail in Marietta, PA. The trade area extends over 5 miles, which attracts an expansive customer base. The high concentration of traffic drawn in from the dense residential and retail market allows the property to pull from immediate and surrounding areas.