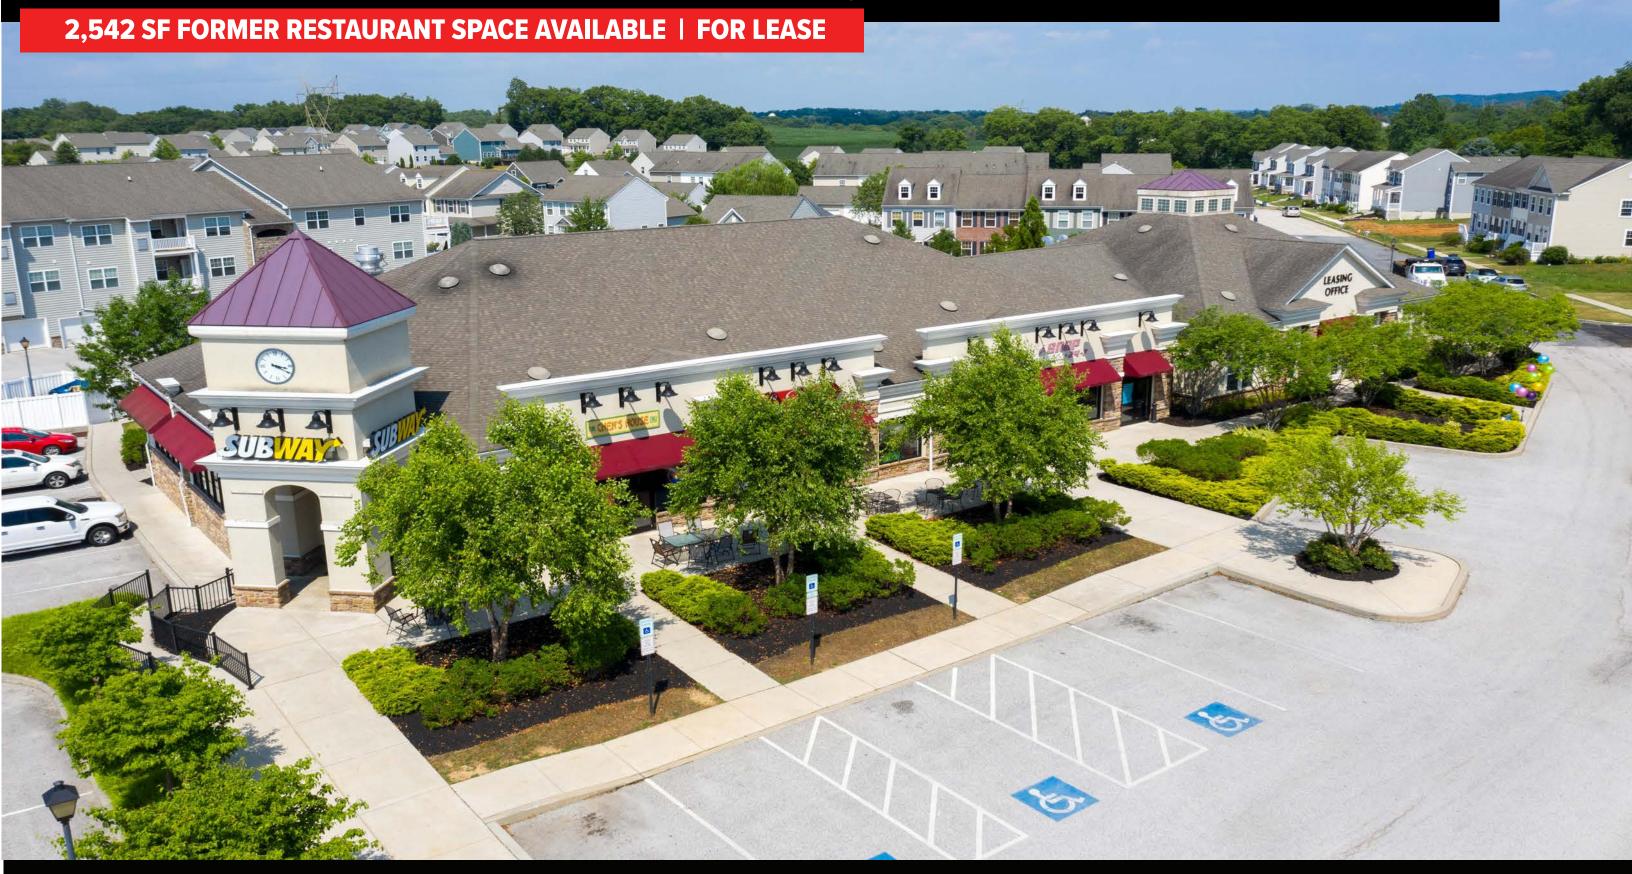

#### PROPERTY OVERVIEW

The Villas of Castleton is a mixed use project with additional retail for lease, located in Marietta, PA. The site is well maintained and sits in a dense multifamily development with nearby retailers such as Drayer Physical Therapy, and Chen's House, to name a few. The strategic placement of this retail center takes advantage of the dense surrounding residential developments, providing users with an expansive customer base in the nearby area.

#### LOCATION

The Villas of Castleton is conveniently located along Honeysuckle Drive, accessible from Route 441 (16,649 VPD) which acts as the area's focal point for residential and local retail in Marietta, PA. The trade area extends over 5 miles, which attracts an expansive customer base. The high concentration of traffic drawn in from the dense residential and retail market allows the property to pull from immediate and surrounding areas.