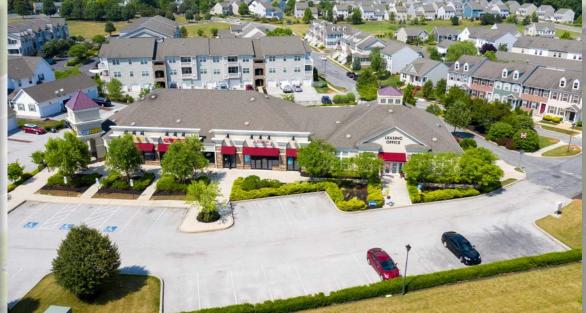

#### PROPERTY OVERVIEW

The Villas of Castleton is a mixed use project with additional retail for lease, located in Marietta, PA. The site is well maintained and sits in a dense multifamily development with nearby retailers such as Drayer Physical Therapy, and Chen's House, to name a few. The strategic placement of this retail center takes advantage of the dense surrounding residential developments, providing users with an expansive customer base in the nearby area.

#### LOCATION

The Villas of Castleton is conveniently located along Honeysuckle Drive, accessible from Route 441 (16,649 VPD) which acts as the area's focal point for residential and local retail in Marietta, PA. The trade area extends over 5 miles, which attracts an expansive customer base. The high concentration of traffic drawn in from the dense residential and retail market allows the property to pull from immediate and surrounding areas.