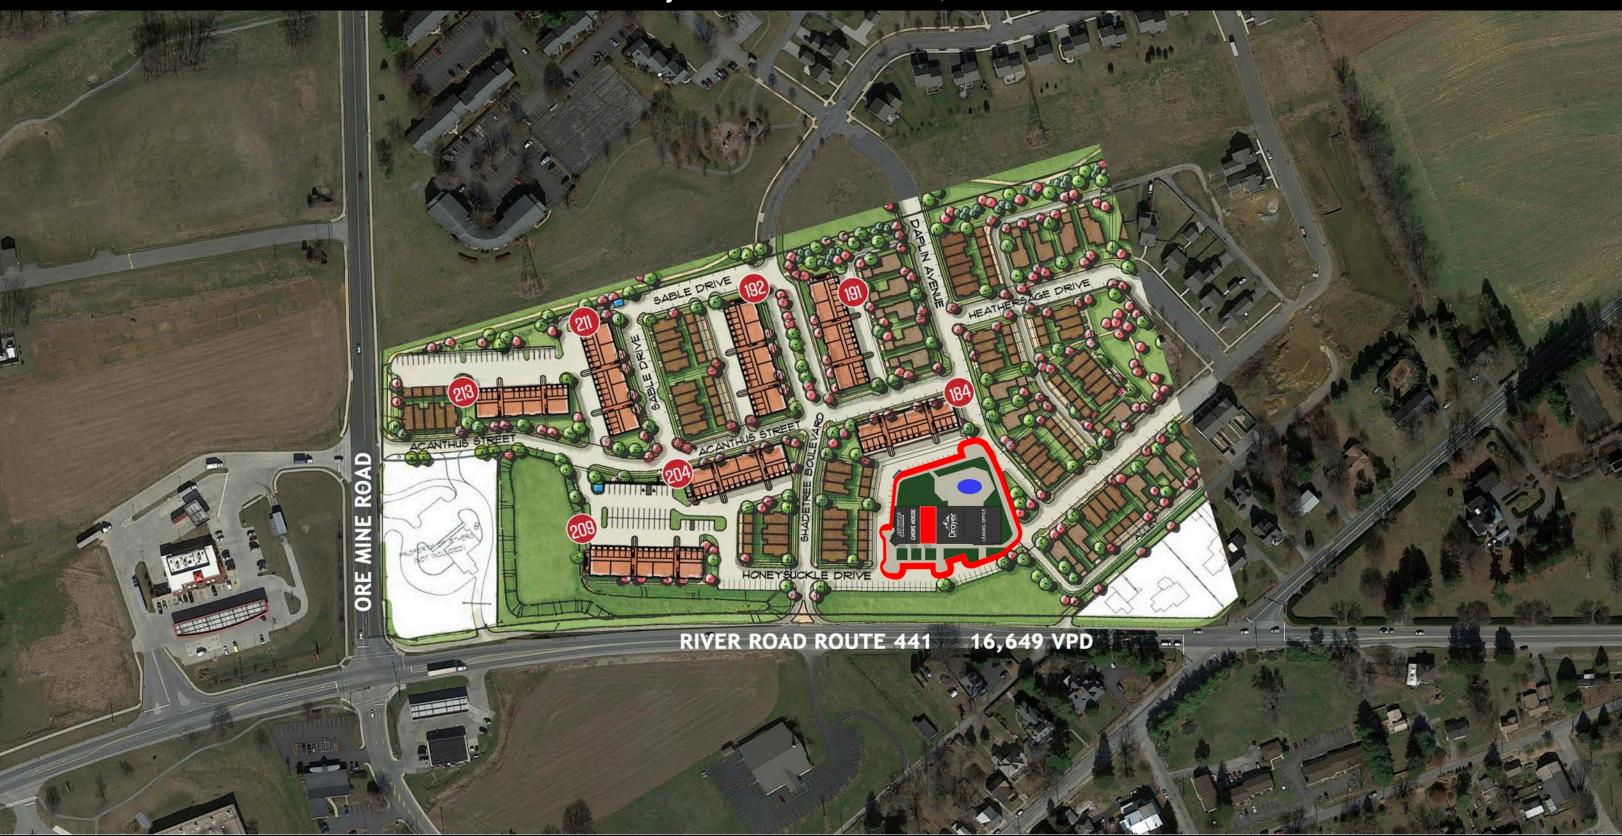

#### PROPERTY OVERVIEW

The Villas of Castleton is a mixed use project with additional retail for lease, located in Marietta, PA. The site is well maintained and sits in a dense multifamily development with nearby retailers such as Drayer Physical Therapy, and Chen's House, to name a few. The strategic placement of this retail center takes advantage of the dense surrounding residential developments, providing users with an expansive customer base in the nearby area.

#### LOCATION

The Villas of Castleton is conveniently located along Honeysuckle Drive, accessible from Route 441 (16,649 VPD) which acts as the area's focal point for residential and local retail in Marietta, PA. The trade area extends over 5 miles, which attracts an expansive customer base. The high concentration of traffic drawn in from the dense residential and retail market allows the property to pull from immediate and surrounding areas.