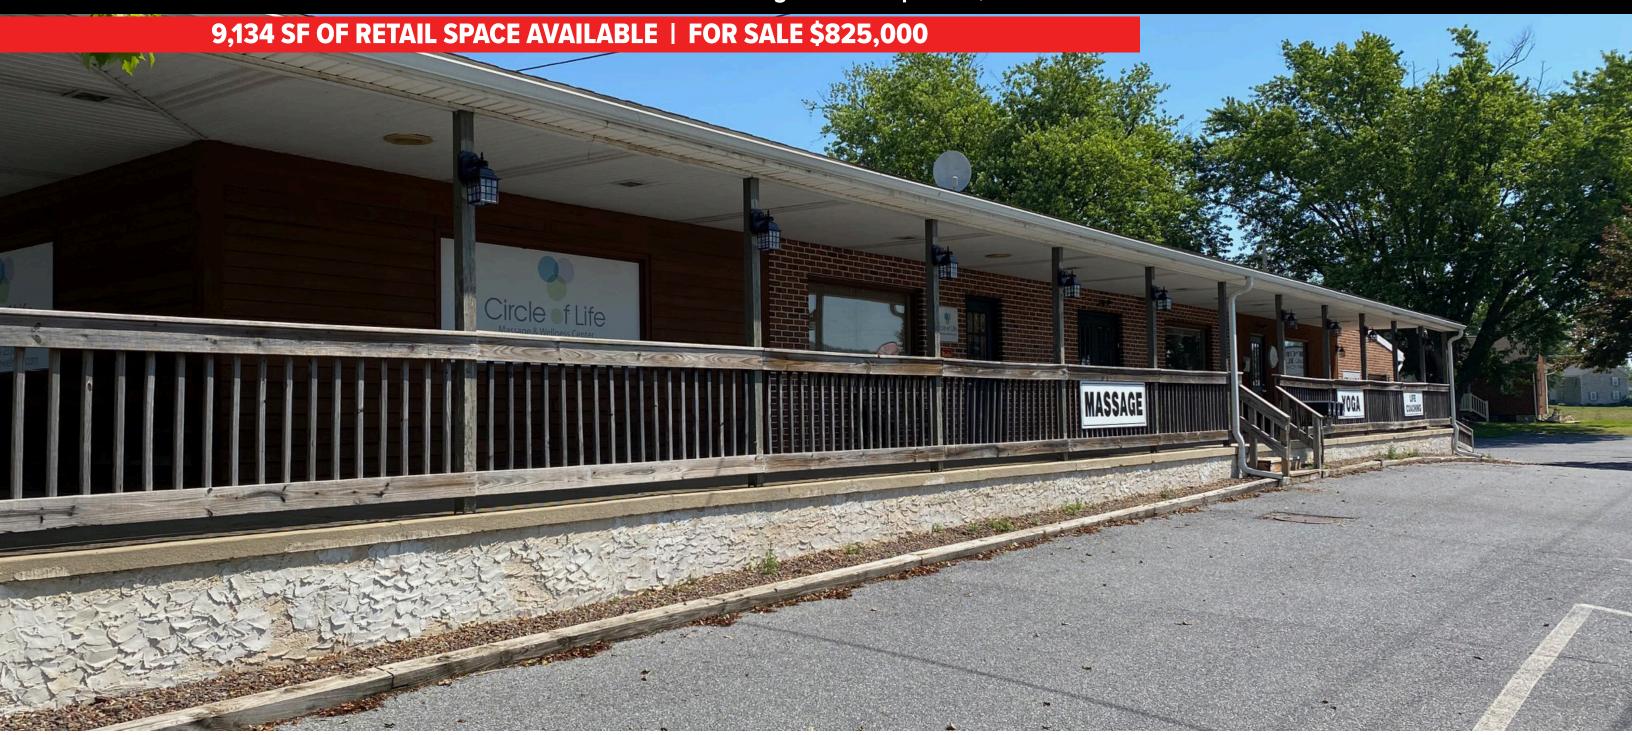

#### **PROPERTY OVERVIEW**

The Porch and Rail Shoppes is a 9,100 sf neighborhood center on Route 272 (14,000 vpd) in Ephrata, PA. The property is situated 3 miles from the intersection of Routes 222 and 322 and is also 3.5 miles from the PA Turnpike. Well-maintained and modernized building. Approx. 5 parking spaces per 1,000 sf. High potential for an investor to add value.

#### **PROPERTY OVERVIEW**

- 9,100 SF Neighborhood retail center for sale
- Excellent visibility on Route 272 in Ephrata
- 45+ Parking spaces on site
- 14,000 vpd traffic count
- High potential to add value