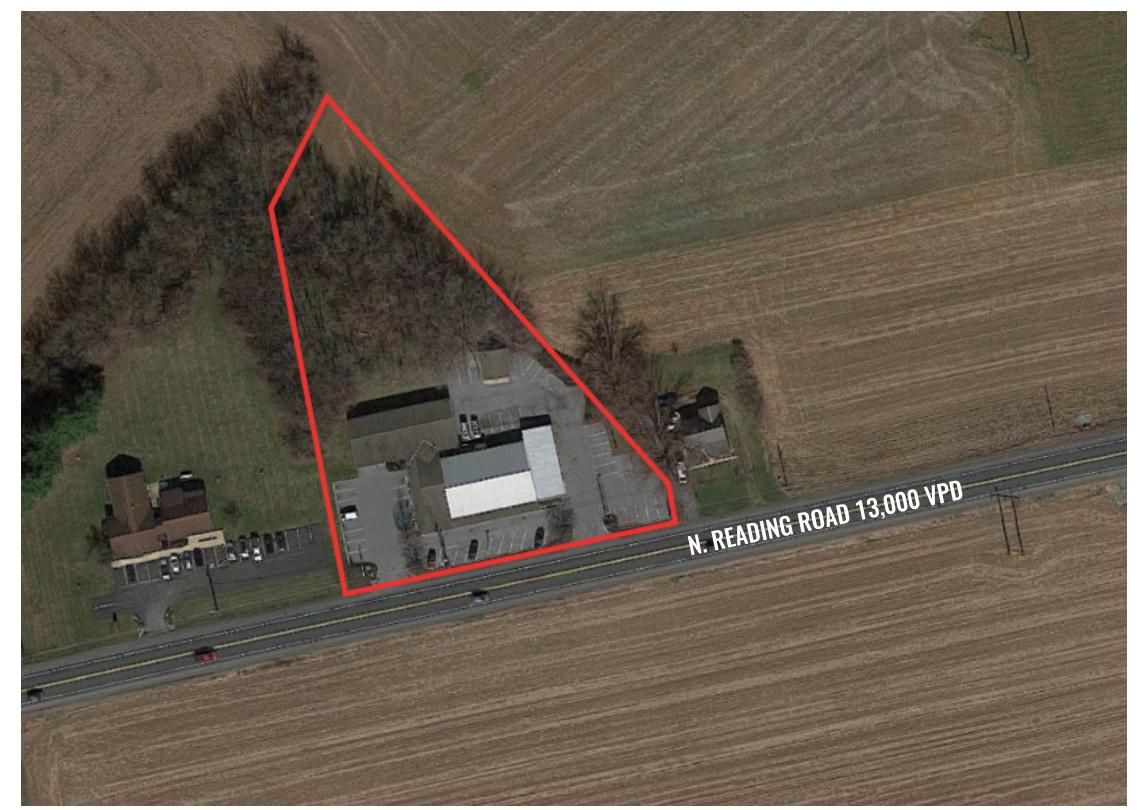

**TRAFFIC COUNTS** 

N. READING RD: 13,000 VPD

York Office: 3528 Concord Rd. York, PA 17402
Exton Office: 1 East Uwchlan Avenue, Suite 409, Exton, PA 19341
Lancaster Office: 150 Farmington Lane, Suite 201, Lancaster, PA 17601

#### **PROPERTY OVERVIEW**

The Porch and Rail Shoppes is a 9,100 sf neighborhood center on Route 272 (14,000 vpd) in Ephrata, PA. The property is situated 3 miles from the intersection of Routes 222 and 322 and is also 3.5 miles from the PA Turnpike. Well-maintained and modernized building. Approx. 5 parking spaces per 1,000 sf. High potential for an investor to add value.