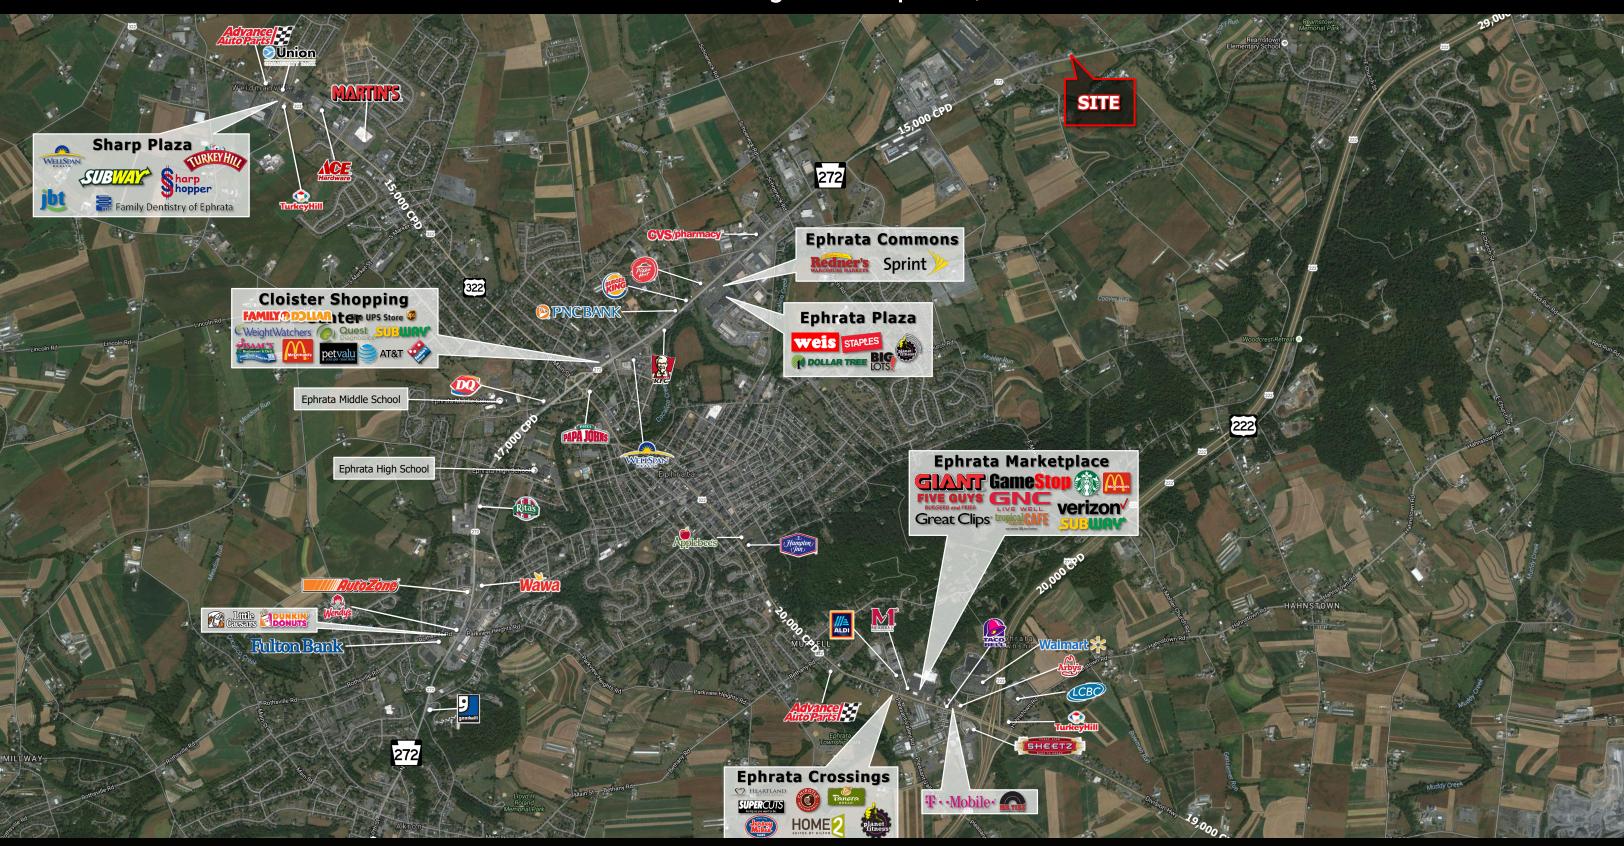

**TRAFFIC COUNTS** 

N. READING RD: 13,000 VPD

York Office: 3528 Concord Rd. York, PA 17402
Exton Office: 1 East Uwchlan Avenue, Suite 409, Exton, PA 19341
Lancaster Office: 150 Farmington Lane, Suite 201, Lancaster, PA 17601