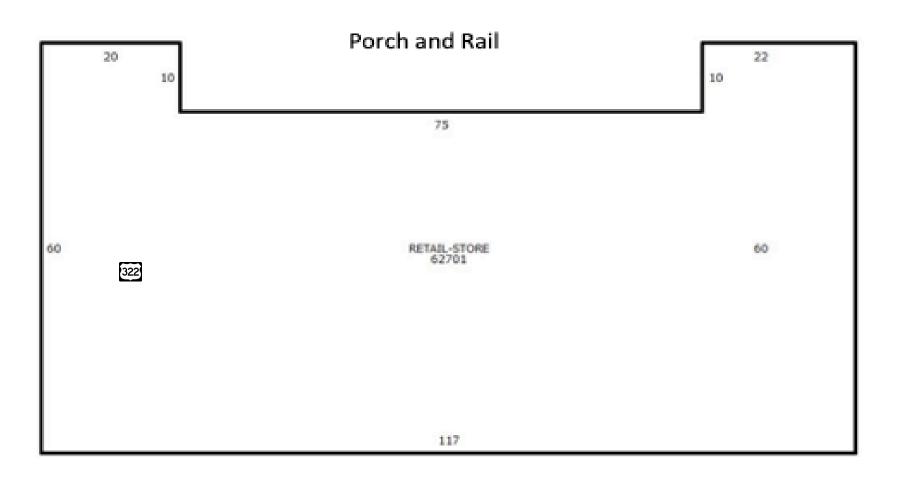

#### **PROPERTY OVERVIEW**

The Porch and Rail Shoppes is a 9,100 sf neighborhood center on Route 272 (14,000 vpd) in Ephrata, PA. The property is situated 3 miles from the intersection of Routes 222 and 322 and is also 3.5 miles from the PA Turnpike. Well-maintained and modernized building. Approx. 5 parking spaces per 1,000 sf. High potential for an investor to add value.

#### **PROPERTY OVERVIEW**

- 9,100 SF Neighborhood retail center for sale
- Excellent visibility on Route 272 in Ephrata
- 45+ Parking spaces on site
- 14,000 vpd traffic count
- High potential to add value