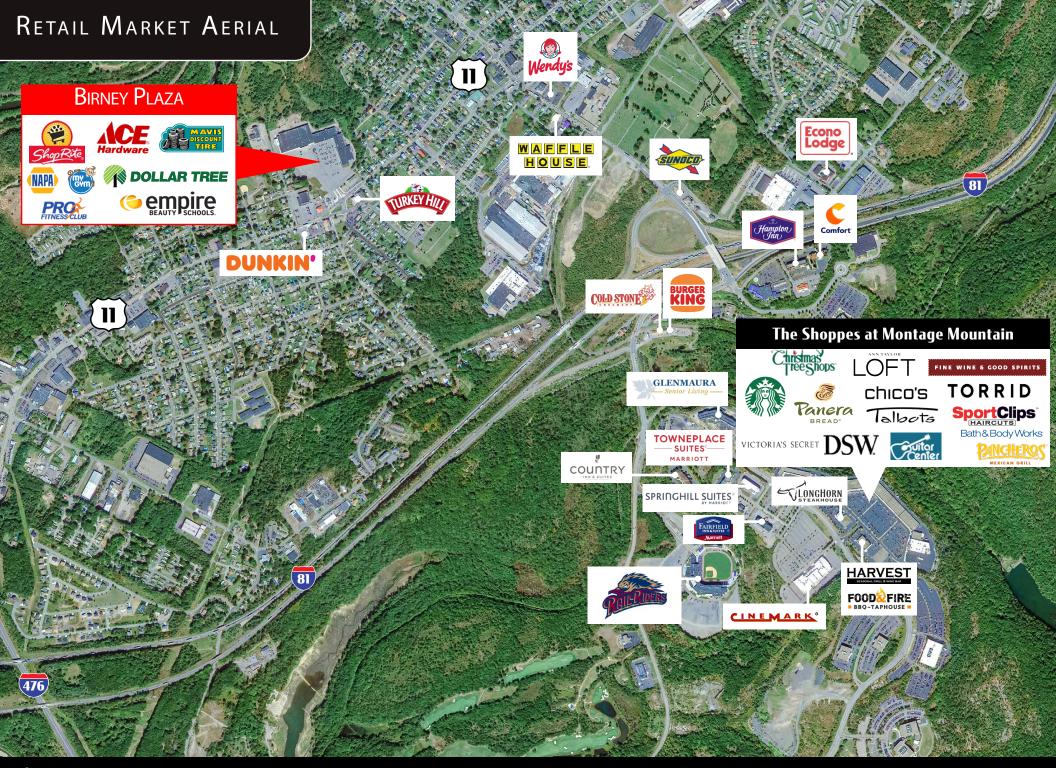

#### PROPERTY LOCATION

Birney Plaza has great visibility and signalized access to Route 11 ( $\pm$ 20,000 VPD) with convenient proximity to I-81 ( $\pm$ 84,000 VPD) and I-476 ( $\pm$ 11,000 VPD). The center sits along the main retail thoroughfare of the market and is able to tap into an expansive consumer base traveling along the main interstates. The trade area extends over 7 miles and the nearby major roadways allows the site to pull from multiple market points.