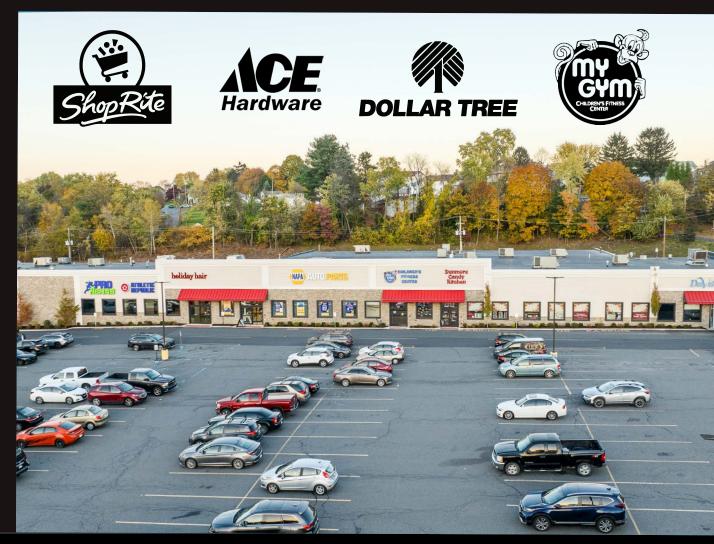

#### PROJECT OVERVIEW

COMMERCIAL BROKERAGE. Redefined

Join Wilkes-Barre/Scranton's newest ShopRite Grocery Store at the Birney Plaza in Moosic, PA. The shopping center is going through a complete redevelopment including the addition of an 78,000 SF ShopRite Grocery Store. Other well established co-tenants include Ace Hardware, Dollar Tree, ProFitness, and Empire Beauty School. Multiple options available for inline retail space and pad opportunities. The spaces are fitted for a variety of uses, including but not limited to medical, retail, and service-oriented users with plenty of parking. Birney Plaza sits on Birney Avenue (Route 11) providing great visibility and convenient access off the market's main thoroughfare.

#### ANCHOR TENANTS

Shoprite - 78,000 SF Ace Hardware - 26,956 SF Pro Fitness - 16,406 SF