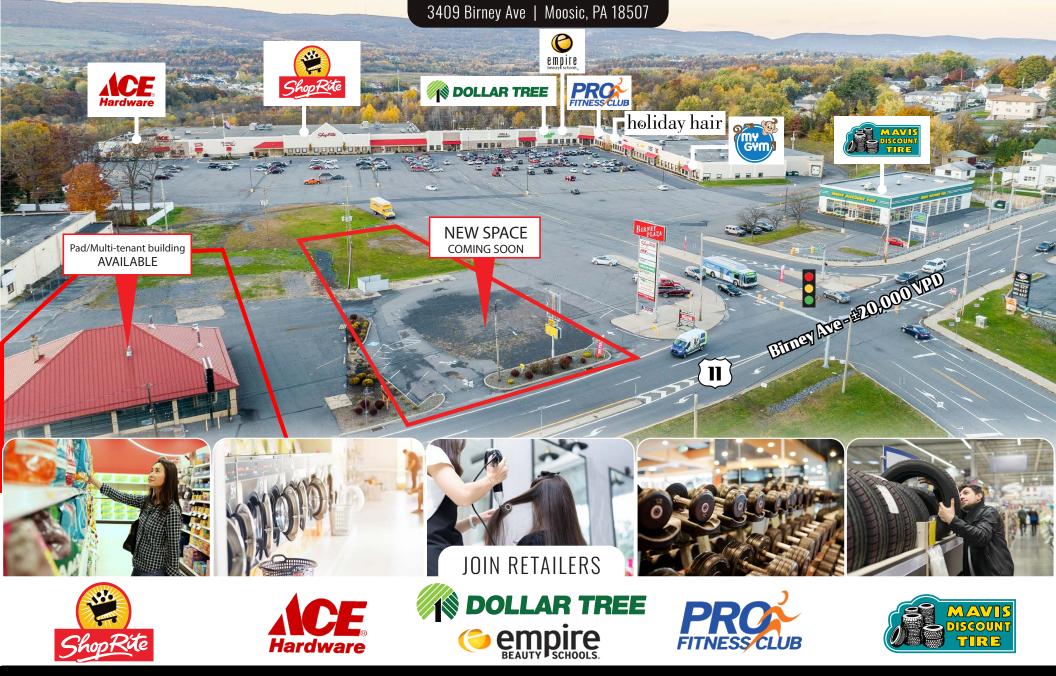

# BIRNEY PLAZA

3409 Birney Ave | Moosic, PA 18507

#### PROJECT OVERVIEW

COMMERCIAL BROKERAGE. Redefined

Join Wilkes-Barre/Scranton's newest ShopRite Grocery Store at the Birney Plaza in Moosic, PA. The shopping center is going through a complete redevelopment including the addition of an 78,000 SF ShopRite Grocery Store. Other well established co-tenants include Ace Hardware, Dollar Tree, ProFitness, and Empire Beauty School. Multiple options available for inline retail space and pad opportunities. The spaces are fitted for a variety of uses, including but not limited to medical, retail, and service-oriented users with plenty of parking. Birney Plaza sits on Birney Avenue (Route 11) providing great visibility and convenient access off the market's main thoroughfare.

#### ANCHOR TENANTS

Shoprite - 78,000 SF Ace Hardware - 26,956 SF Pro Fitness - 16,406 SF

#### Available Space

± 1,000 - 3,000 SF + Retail Pad Space

#### PROPERTY LOCATION

Birney Plaza has great visibility and signalized access to Route 11 ( $\pm$ 20,000 VPD) with convenient proximity to I-81 ( $\pm$ 84,000 VPD) and I-476 ( $\pm$ 11,000 VPD). The center sits along the main retail thoroughfare of the market and is able to tap into an expansive consumer base traveling along the main interstates. The trade area extends over 7 miles and the nearby major roadways allows the site to pull from multiple market points.