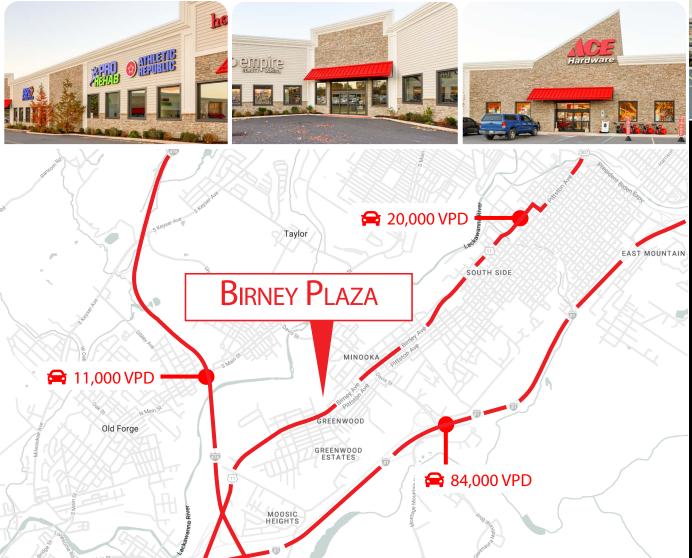

#### PROPERTY LOCATION

Birney Plaza has great visibility and signalized access to Route 11 ( $\pm$ 20,000 VPD) with convenient proximity to I-81 ( $\pm$ 84,000 VPD) and I-476 ( $\pm$ 11,000 VPD). The center sits along the main retail thoroughfare of the market and is able to tap into an expansive consumer base traveling along the main interstates. The trade area extends over 7 miles and the nearby major roadways allows the site to pull from multiple market points.