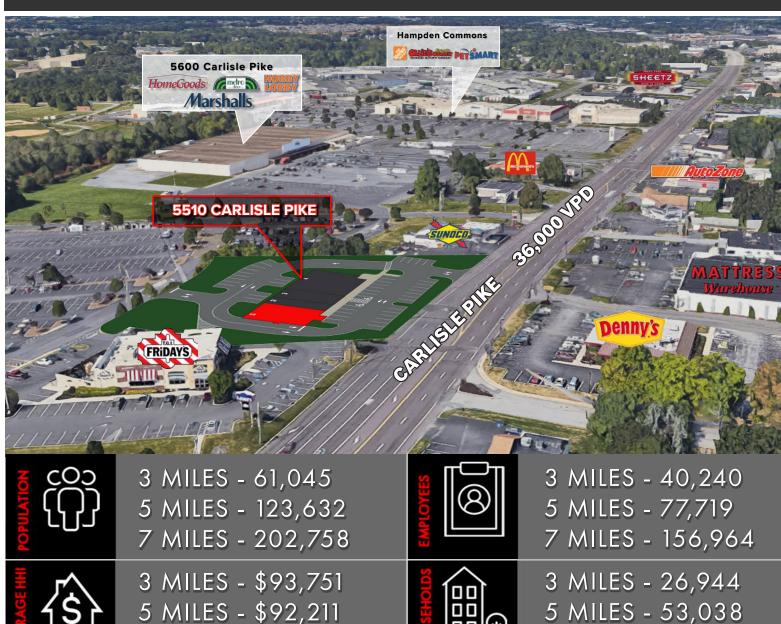

#### LOCATION

5510 Carlisle Pike is situated along the markets main retail corridor, the Carlisle Pike. The Carlisle Pike acts as an incubator for Central PA retailers by being one of the starting points for new retailer expansion. SteinMart, Wayback Burgers, Wegman's, Purre Bare, and many others have made the Carlisle Pike their first home in Central Pennsylvania. The project will feature two points of access, one along the Carlisle Pike and the second along Baron Court.

#### TRADE AREA

Adding to the stability of this opportunity, 5510 Carlisle Pike shows a 20-minute drive time demographic of over 448,244 people with household income more than \$81,919 and daytime employment demographics equally as strong with 289,786. The demographics within a 10-mile radius include 307,6258 people in 131,164 homes, a labor force of 224,401 with an average household income of \$81,277. The areas growth has increased over 17.1% since 2000 with over 22,504 new homes.