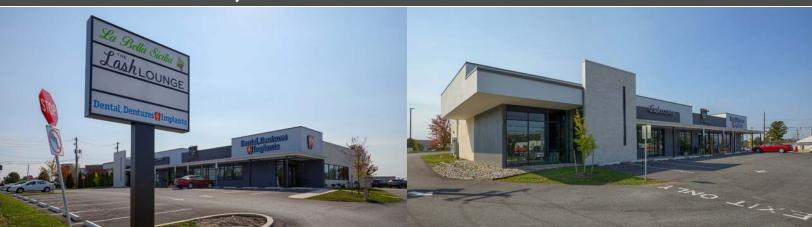

#### **PROJECT**

5510 Carlisle Pike is a 9,100 square foot, multi-tenant retail property conveniently situated along the Carlisle Pike in Mechanicsburg, PA. The project was a former buffet that was demolished and built brand new, adding an aesthetically pleasing façade, new parking lot, and an additional point of access.. This property will feature access from the Carlisle Pike offering the 36,000 CPD quick ingress

#### LOCATION

5510 Carlisle Pike is situated along the markets main retail corridor, the Carlisle Pike. The Carlisle Pike acts as an incubator for Central PA retailers by being one of the starting points for new retailer expansion. SteinMart, Wayback Burgers, Wegman's, Purre Bare, and many others have made the Carlisle Pike their first home in Central Pennsylvania. The project will feature two points of access, one along the Carlisle Pike and the second along Baron Court.