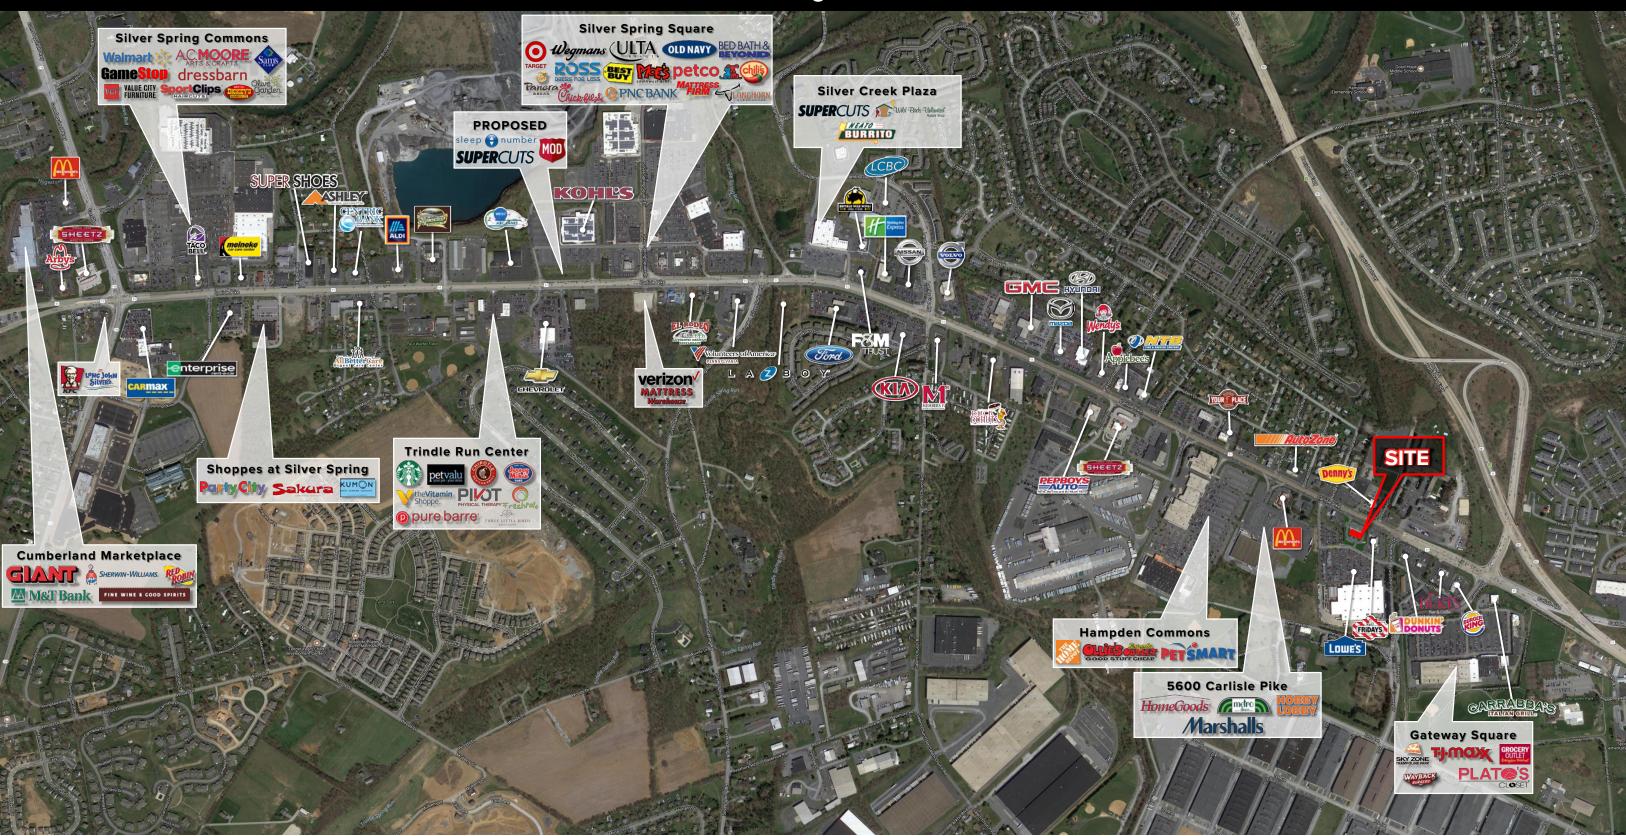

## **NEARBY RETAILERS**

C COUNTS: ROUTE 581: 53,000 VPD

7 MILES - \$83,454

York Office: 3528 Concord Rd. York, PA 17402

Exton Office: 1 East Uwchlan Avenue, Suite 409, Exton, PA 19341

Lancaster Office: 150 Farmington Lane, Suite 201, Lancaster, PA 17601