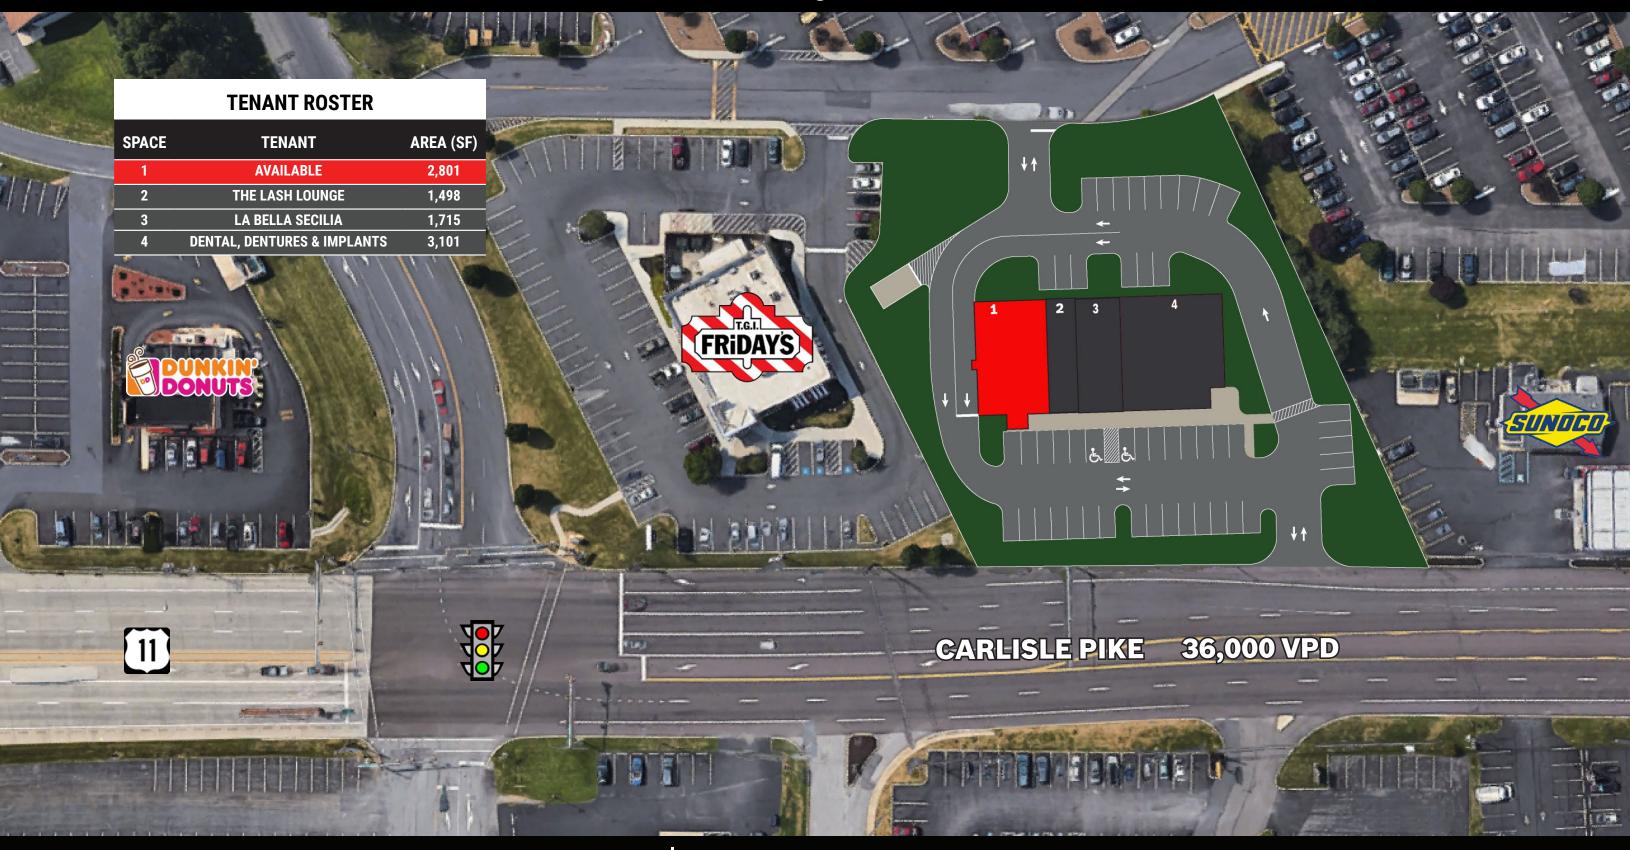

### ± 2,801 SF AVAILABLE | FOR LEASE

#### **PROJECT**

5510 Carlisle Pike is a 9,100 square foot, multi-tenant retail property conveniently situated along the Carlisle Pike in Mechanicsburg, PA. The project was a former buffet that was demolished and built brand new, adding an aesthetically pleasing façade, new parking lot, and an additional point of access.. This property will feature access from the Carlisle Pike offering the 36,000 CPD quick ingress