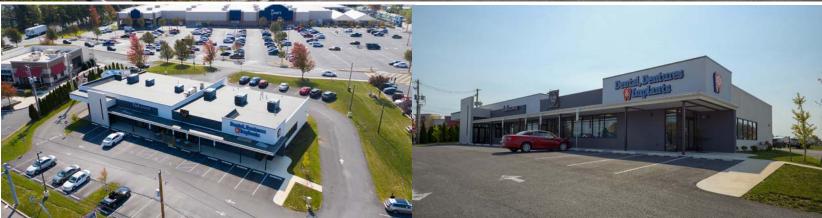

#### **PROJECT**

5510 Carlisle Pike is a 9,100 square foot, multi-tenant retail property conveniently situated along the Carlisle Pike in Mechanicsburg, PA. The project was a former buffet that was demolished and built brand new, adding an aesthetically pleasing façade, new parking lot, and an additional point of access.. This property will feature access from the Carlisle Pike offering the 36,000 CPD quick ingress