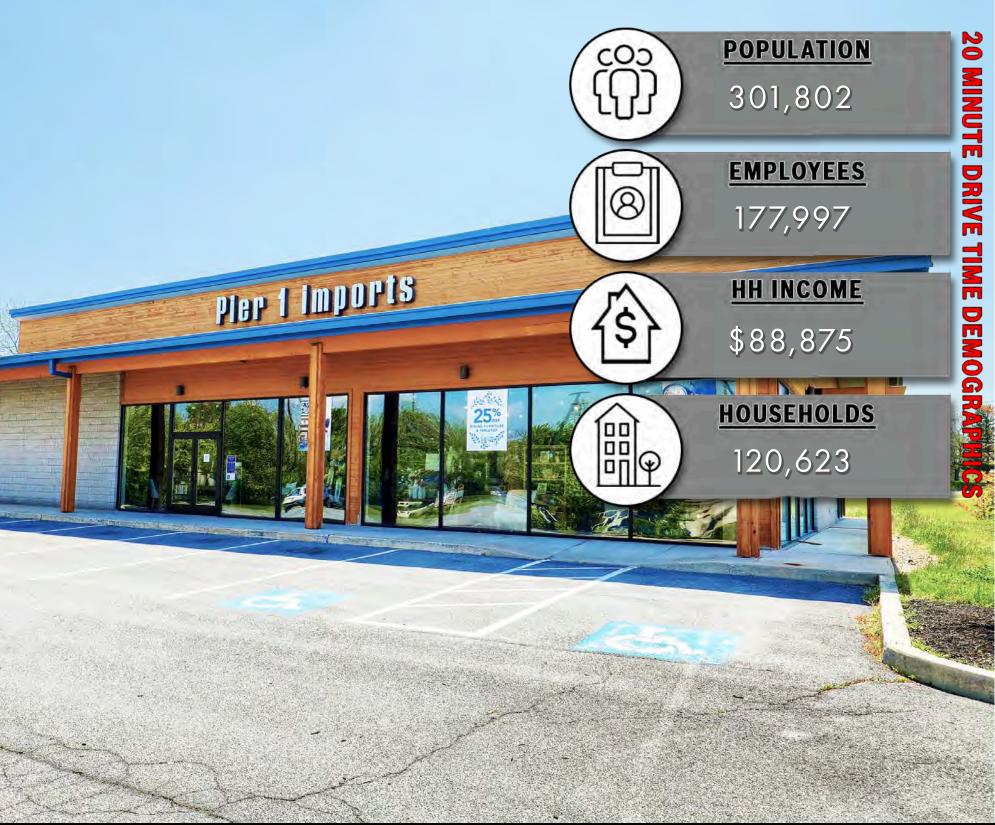

#### **PROPERTY OVERVIEW**

806 Plaza Boulevard is a ± 9,400 square foot, former Pier 1 Imports situated adjacent to the Park City Mall in Lancaster, PA. The property features quick access to major Lancaster thoroughfares including the Manheim Pike (.3 miles) and Route 30 (.6 miles). This project is situated next to one of Central PA's dominant retail malls, Park City, which is includes notable retailers such as Apple, Round 1 Entertainment, UFC Gym, Williams Sonoma, and many others. 806-808 Plaza Blvd allows future retailers a chance to break in a highly sought after market with excellent exposure, traffic, and parking.