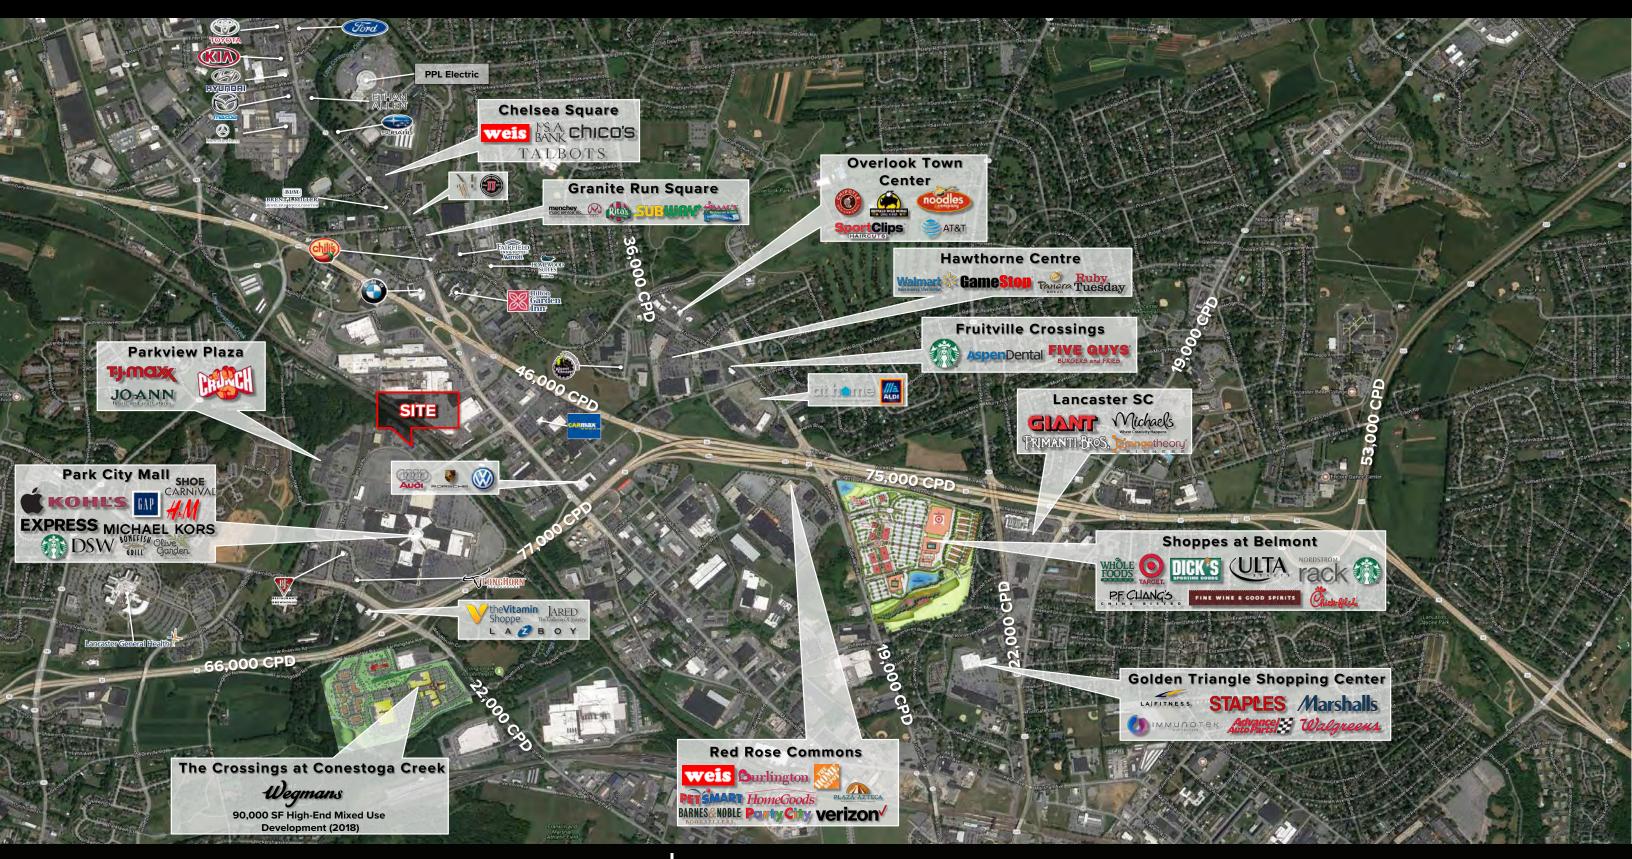

#### **PROPERTY OVERVIEW**

806 Plaza Boulevard is a ± 9,400 square foot, former Pier 1 Imports situated adjacent to the Park City Mall in Lancaster, PA. The property features quick access to major Lancaster thoroughfares including the Manheim Pike (.3 miles) and Route 30 (.6 miles). This project is situated next to one of Central PA's dominant retail malls, Park City, which is includes notable retailers such as Apple, Round 1 Entertainment, UFC Gym, Williams Sonoma, and many others. 806-808 Plaza Blvd allows future retailers a chance to break in a highly sought after market with excellent exposure, traffic, and parking.