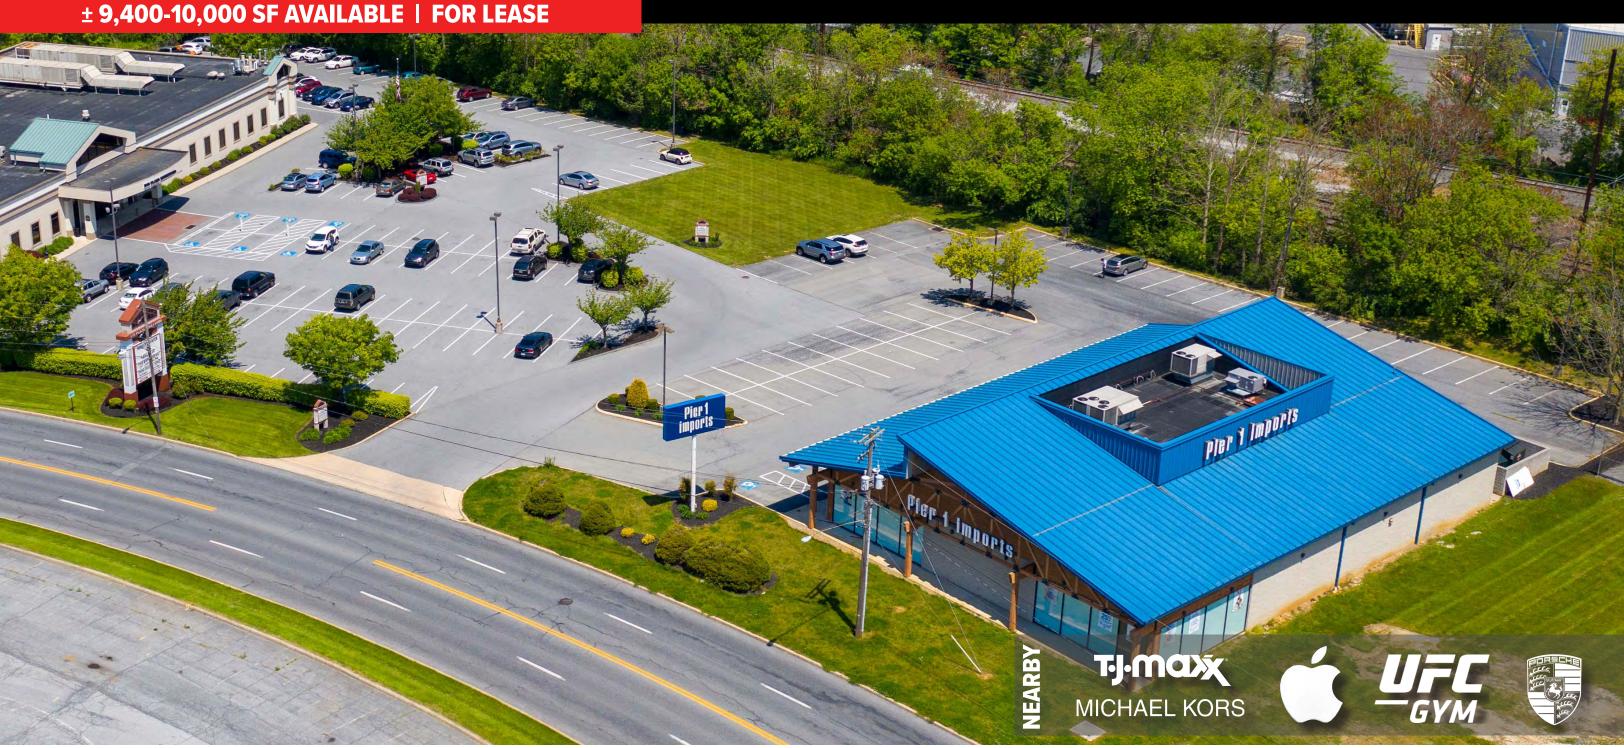

#### **PROPERTY OVERVIEW**

806 Plaza Boulevard is a ± 9,400 square foot, former Pier 1 Imports situated adjacent to the Park City Mall in Lancaster, PA. The property features quick access to major Lancaster thoroughfares including the Manheim Pike (.3 miles) and Route 30 (.6 miles). This project is situated next to one of Central PA's dominant retail malls, Park City, which is includes notable retailers such as Apple, Round 1 Entertainment, UFC Gym, Williams Sonoma, and many others. 806-808 Plaza Blvd allows future retailers a chance to break in a highly sought after market with excellent exposure, traffic, and parking.