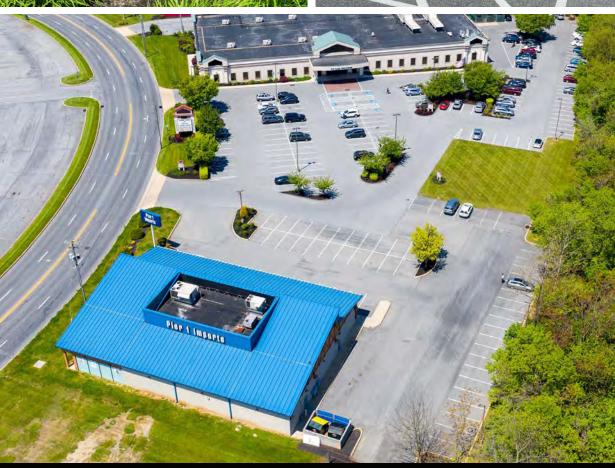

#### **PROPERTY OVERVIEW**

806 Plaza Boulevard is a ± 9,400 square foot, former Pier 1 Imports situated adjacent to the Park City Mall in Lancaster, PA. The property features quick access to major Lancaster thoroughfares including the Manheim Pike (.3 miles) and Route 30 (.6 miles). This project is situated next to one of Central PA's dominant retail malls, Park City, which is includes notable retailers such as Apple, Round 1 Entertainment, UFC Gym, Williams Sonoma, and many others. 806-808 Plaza Blvd allows future retailers a chance to break in a highly sought after market with excellent exposure, traffic, and parking.