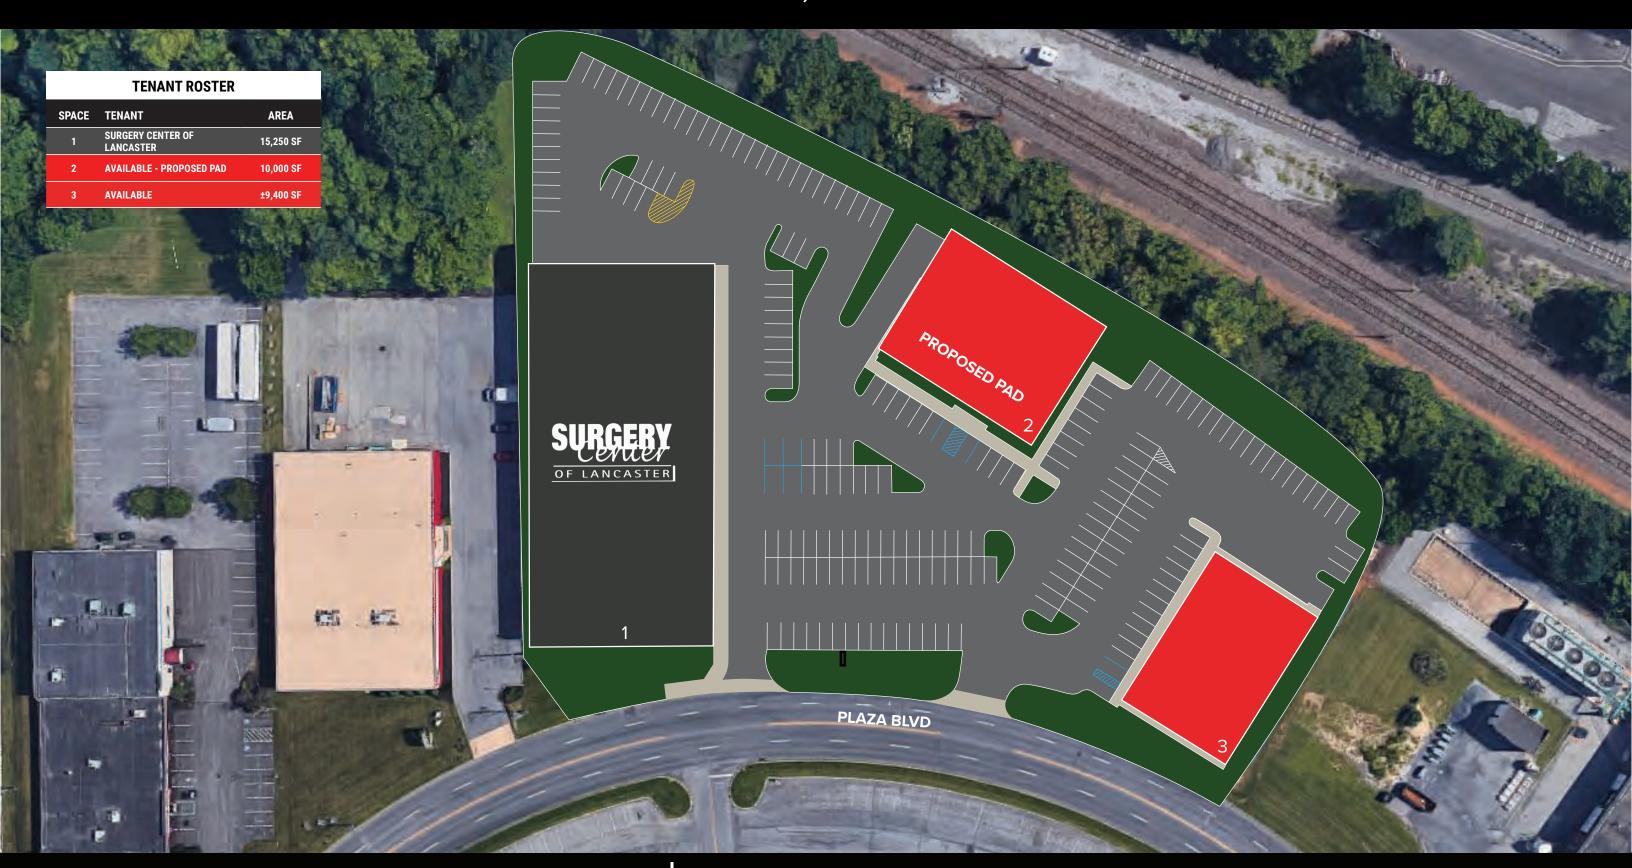

#### **PROPERTY OVERVIEW**

806 Plaza Boulevard is a ± 9,400 square foot, former Pier 1 Imports situated adjacent to the Park City Mall in Lancaster, PA. The property features quick access to major Lancaster thoroughfares including the Manheim Pike (.3 miles) and Route 30 (.6 miles). This project is situated next to one of Central PA's dominant retail malls, Park City, which is includes notable retailers such as Apple, Round 1 Entertainment, UFC Gym, Williams Sonoma, and many others. 806-808 Plaza Blvd allows future retailers a chance to break in a highly sought after market with excellent exposure, traffic, and parking.