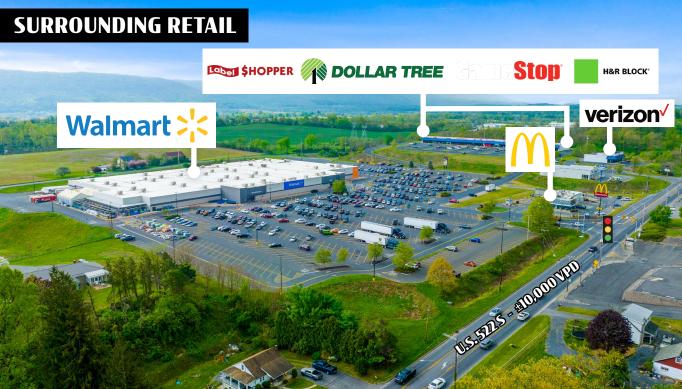

### **Property Overview**

**Super Center Plaza** is a 36,000 square foot shopping center centrally located in Lewistown, PA and is situated along Route 22 with multiple points of access, including a shared signal light with Wal Mart. The site is strategically positioned with significant frontage on the market's primary retail corridor. The center benefits from the high-volume traffic flow of PA-22, which is the area's heaviest traveled road, and acts as a focal point for retail with a trade area that extends more than 10 miles, attracting a vast customer base.

TRAFFIC COUNTS: U.S. 522 South ± 10,000 VPD

**Ashlee Lehman** | **Cale Bruso** | **Blake Shaffer** | **Brad Rohrbaugh** | **Chad Stine** For Leasing Information: 717.843.5555 | Learn more online at www.bennettwilliams.com