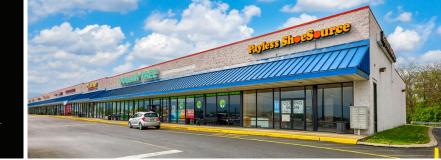

## SUPERCENTER PLAZA 10180 US Hwy 522 South | Lewistown, PA 17044

**DOLLAR TREE** 

verizon

Verizon

**GameStop** 

vertzor

Laber SHOPPER

### **Property Overview**

**Super Center Plaza** is a 36,000 square foot shopping center centrally located in Lewistown, PA and is situated along Route 22 with multiple points of access, including a shared signal light with Wal Mart. The site is strategically positioned with significant frontage on the market's primary retail corridor. The center benefits from the high-volume traffic flow of PA-22, which is the area's heaviest traveled road, and acts as a focal point for retail with a trade area that extends more than 10 miles, attracting a vast customer base.