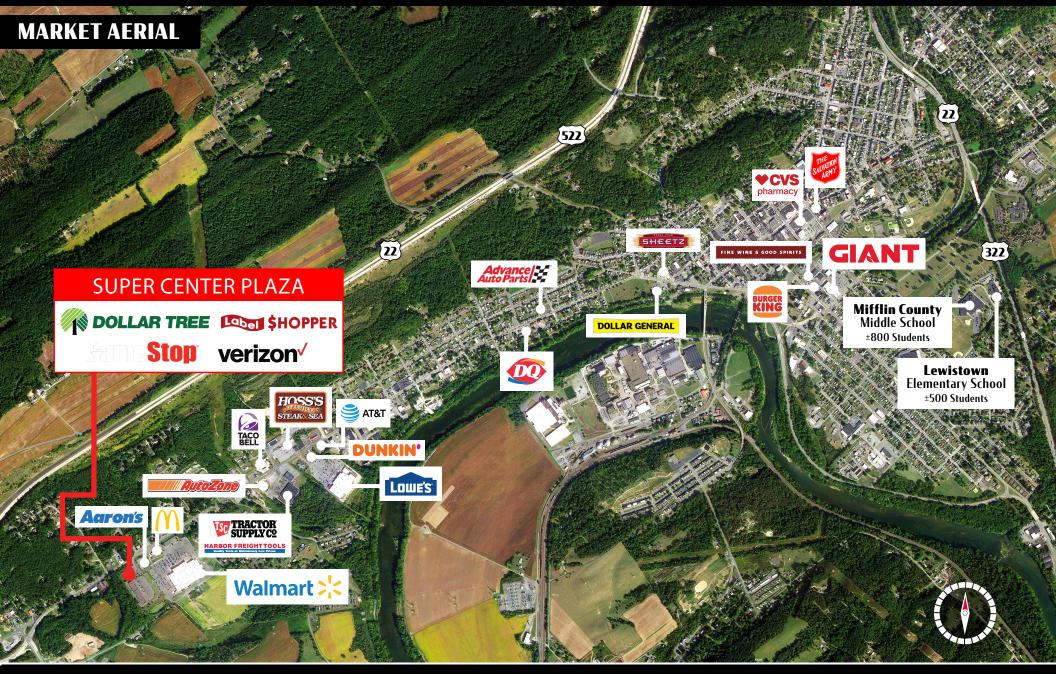

### **Property Overview**

**Super Center Plaza** is a 36,000 square foot shopping center centrally located in Lewistown, PA and is situated along Route 22 with multiple points of access, including a shared signal light with Wal Mart. The site is strategically positioned with significant frontage on the market's primary retail corridor. The center benefits from the high-volume traffic flow of PA-22, which is the area's heaviest traveled road, and acts as a focal point for retail with a trade area that extends more than 10 miles, attracting a vast customer base.

TRAFFIC COUNTS: U.S. 522 South ± 10,000 VPD

**Ashlee Lehman** | **Cale Bruso** | **Blake Shaffer** | **Brad Rohrbaugh** | **Chad Stine** For Leasing Information: 717.843.5555 | Learn more online at www.bennettwilliams.com