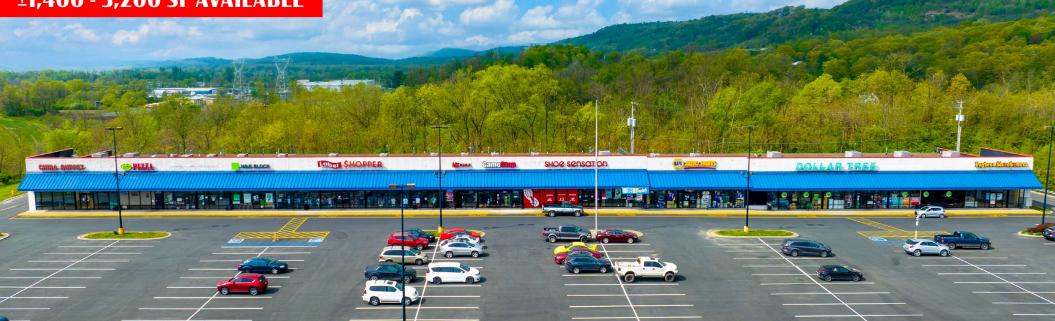

### **Property Overview**

**Super Center Plaza** is a 36,000 square foot shopping center centrally located in Lewistown, PA and is situated along Route 22 with multiple points of access, including a shared signal light with Wal Mart. The site is strategically positioned with significant frontage on the market's primary retail corridor. The center benefits from the high-volume traffic flow of PA-22, which is the area's heaviest traveled road, and acts as a focal point for retail with a trade area that extends more than 10 miles, attracting a vast customer base.

### ±1,400 - 3,200 SF AVAILABLE

E

Ashlee Lehman | Cale Bruso | Blake Shaffer | Brad Rohrbaugh | Chad Stine For Leasing Information: 717.843.5555 | Learn more online at www.bennettwilliams.com