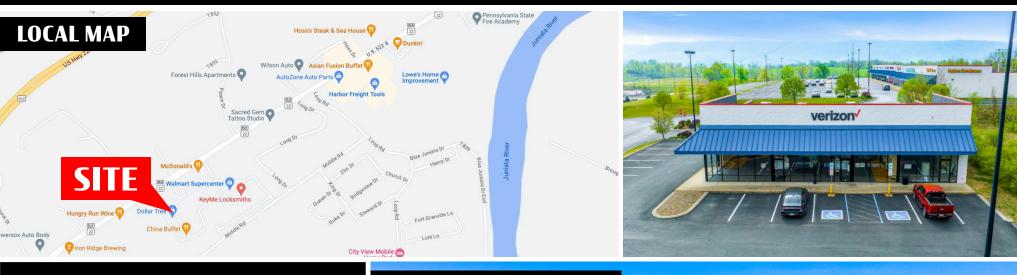

### **Property Overview**

**Super Center Plaza** is a 36,000 square foot shopping center centrally located in Lewistown, PA and is situated along Route 22 with multiple points of access, including a shared signal light with Wal Mart. The site is strategically positioned with significant frontage on the market's primary retail corridor. The center benefits from the high-volume traffic flow of PA-22, which is the area's heaviest traveled road, and acts as a focal point for retail with a trade area that extends more than 10 miles, attracting a vast customer base.

TRAFFIC COUNTS: U.S. 522 South ± 10,000 VPD

**Ashlee Lehman** | **Cale Bruso** | **Blake Shaffer** | **Brad Rohrbaugh** | **Chad Stine** For Leasing Information: 717.843.5555 | Learn more online at www.bennettwilliams.com