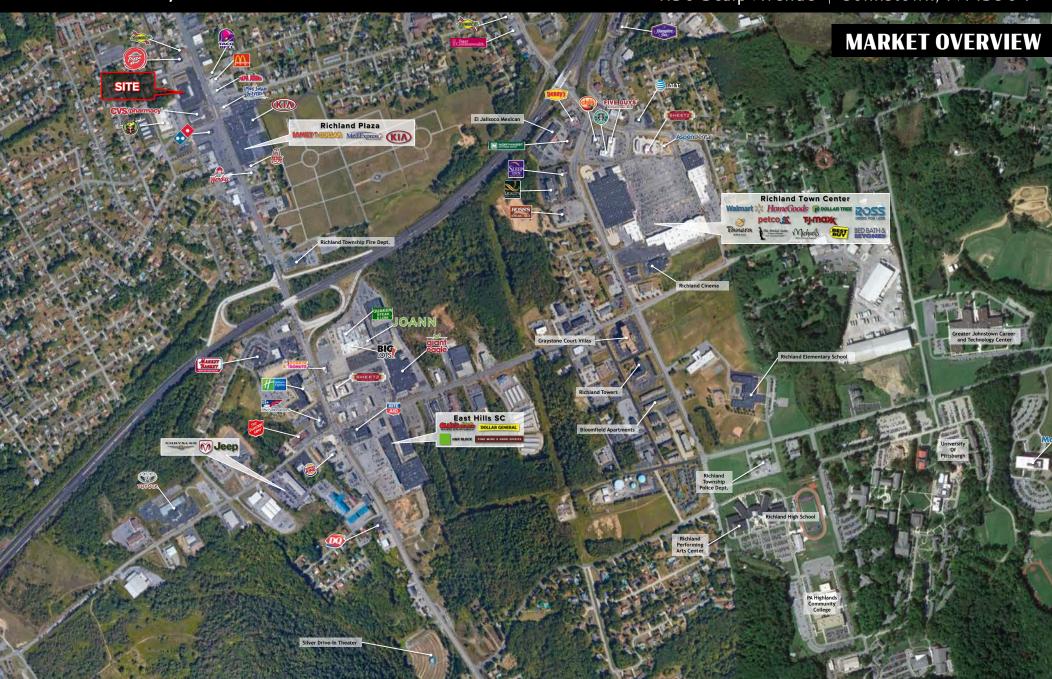

# WOLF FURNITURE JOHNSTOWN, PA

#### ±40,634 SF | AVAILABLE FOR LEASE

1130 Scalp Avenue | Johnstown, PA 15904

| DEMOGRAPHICS |                  | 3 MILE   | 5 MILE   | 7 MILE   |
|--------------|------------------|----------|----------|----------|
| ŤŤŤŤŤ        | TOTAL POPULATION | 25,463   | 53,880   | 78,423   |
|              | TOTAL EMPLOYEES  | 16,376   | 35,047   | 40,146   |
| 1\$11\$118   | AVERAGE HHI      | \$66,800 | \$64,672 | \$64,291 |
| <b>*</b>     | TOTAL HOUSEHOLDS | 10,961   | 24,015   | 34,977   |

### ±40,634 SF | AVAILABLE FOR LEASE

1130 Scalp Avenue | Johnstown, PA 15904