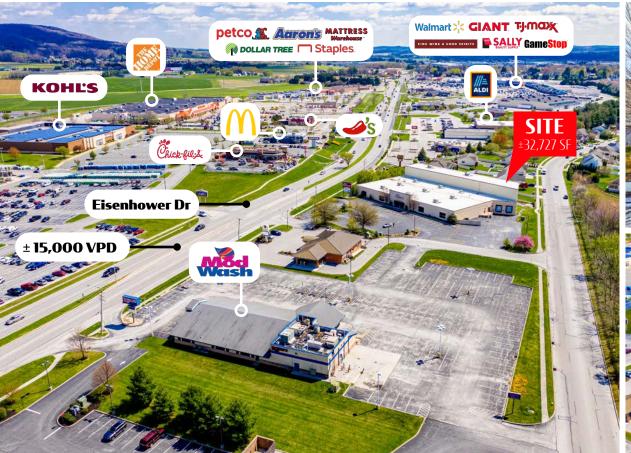

#### **NEARBY RETAILERS:**

Two Wolf Furniture locations for lease in Hanover and Johnstown Pennsylvania. These locations offer substantial frontage along major corridors and with multiple points of signage located throughout each property. Each store offers a wide-open floor plan and multiple loading docks for easy delivery of goods. With ample parking at each location, simple ingress and egress, along with the excellent exposure, these properties create a great mix for any retailer expanding in the market. These strategically positioned assets allow retailers an opportunity to enter sought after markets with little big box availability remaining.

#### **NEARBY RETAILERS:**

FAMILY® DOLLAR

TRAFFIC COUNTS: EISENHOWER DRIVE: ± 15,000 VPD

www.bennettwilliams.com