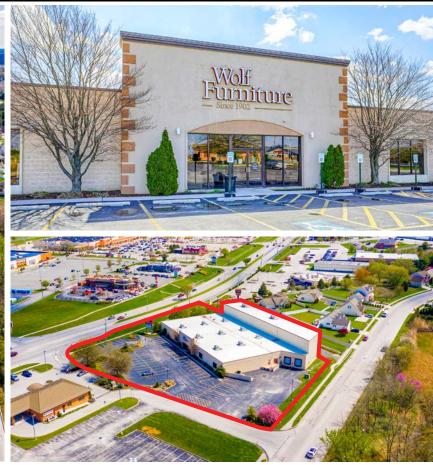

# WOLF FURNITURE HANOVER, PA

#### ±32,727 SF | AVAILABLE FOR LEASE

371 Eisenhower Drive | Hanover, PA 17331

| DEMOGRAPHICS |                  | 3 MILE   | 5 MILE   | 7 MILE   |
|--------------|------------------|----------|----------|----------|
| ŤŤŤŤŤ        | TOTAL POPULATION | 36,879   | 63,070   | 80,590   |
|              | TOTAL EMPLOYEES  | 25,436   | 33,312   | 35,068   |
| 1\$11\$11    | AVERAGE HHI      | \$70,711 | \$78,664 | \$80,021 |
| <b>*</b>     | TOTAL HOUSEHOLDS | 15,604   | 25,588   | 32,153   |

#### ±32,727 SF | AVAILABLE FOR LEASE

371 Eisenhower Drive | Hanover, PA 17331