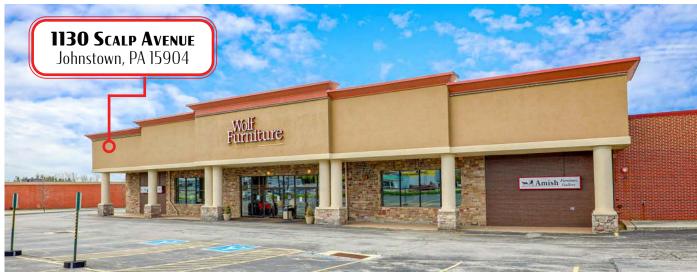

# WOLF FURNITURE JOHNSTOWN, PA

#### ±40,634 SF | AVAILABLE FOR LEASE

1130 Scalp Avenue | Johnstown, PA 15904

| DEMOGRAPHICS |                  | 3 MILE   | 5 MILE   | 7 MILE   |
|--------------|------------------|----------|----------|----------|
| ŤŤŤŤŤ        | TOTAL POPULATION | 25,463   | 53,880   | 78,423   |
|              | TOTAL EMPLOYEES  | 16,376   | 35,047   | 40,146   |
| 1\$11\$118   | AVERAGE HHI      | \$66,800 | \$64,672 | \$64,291 |
| <b>*</b>     | TOTAL HOUSEHOLDS | 10,961   | 24,015   | 34,977   |

### ±40,634 SF | AVAILABLE FOR LEASE

1130 Scalp Avenue | Johnstown, PA 15904