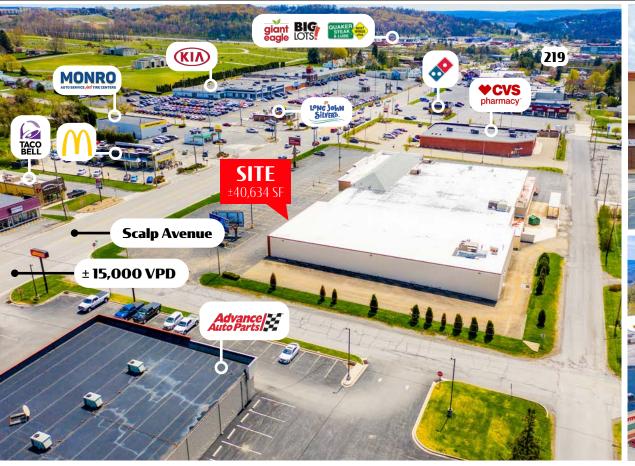

# WOLF FURNITURE JOHNSTOWN, PA

#### ±40,634 SF | AVAILABLE FOR LEASE

1130 Scalp Avenue | Johnstown, PA 15904

| DEMOGRAPHICS |                  | 3 MILE   | 5 MILE   | 7 MILE   |
|--------------|------------------|----------|----------|----------|
| ŤŤŤŤŤ        | TOTAL POPULATION | 25,463   | 53,880   | 78,423   |
|              | TOTAL EMPLOYEES  | 16,376   | 35,047   | 40,146   |
| 1\$11\$118   | AVERAGE HHI      | \$66,800 | \$64,672 | \$64,291 |
| <b>*</b>     | TOTAL HOUSEHOLDS | 10,961   | 24,015   | 34,977   |

**TRAFFIC COUNTS: SCALP AVENUE:** ± 15,000 VPD