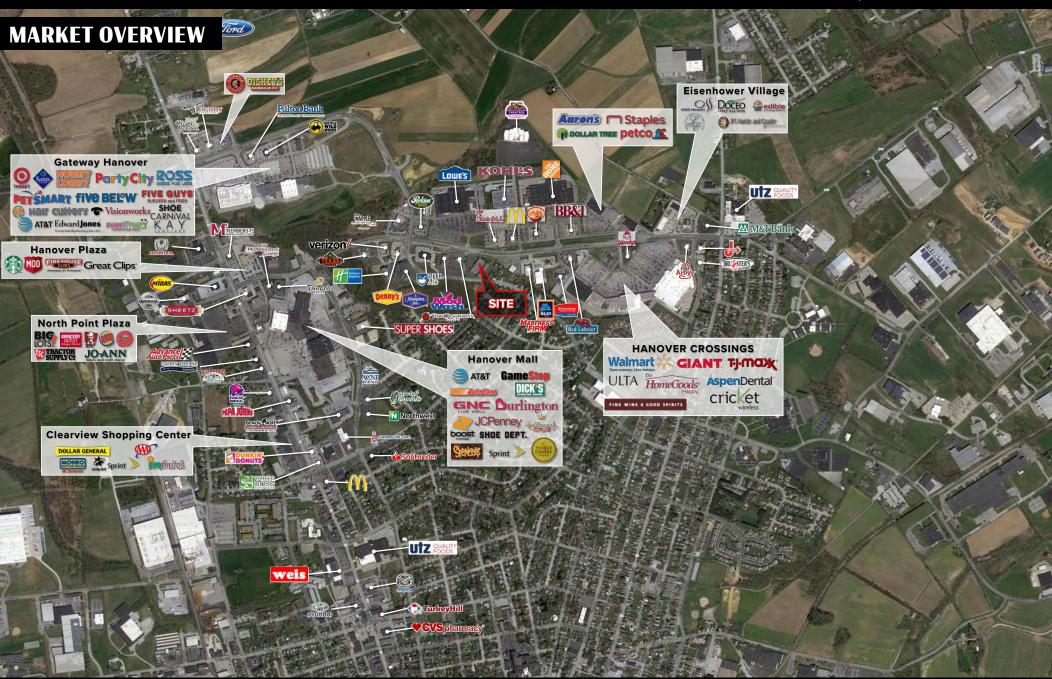

#### **NEARBY RETAILERS:**

Two Wolf Furniture locations for lease in Hanover and Johnstown Pennsylvania. These locations offer substantial frontage along major corridors and with multiple points of signage located throughout each property. Each store offers a wide-open floor plan and multiple loading docks for easy delivery of goods. With ample parking at each location, simple ingress and egress, along with the excellent exposure, these properties create a great mix for any retailer expanding in the market. These strategically positioned assets allow retailers an opportunity to enter sought after markets with little big box availability remaining.

#### **NEARBY RETAILERS:**

FAMILY® DOLLAR

### WOLF FURNITURE HANOVER, PA

#### ±32,727 SF | AVAILABLE FOR LEASE

371 Eisenhower Drive | Hanover, PA 17331