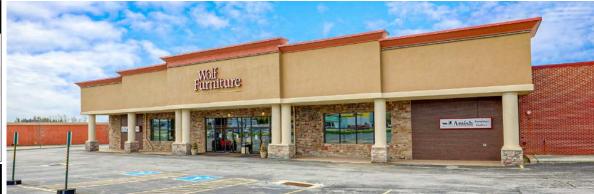

# WOLF FURNITURE JOHNSTOWN, PA

#### ±40,634 SF | AVAILABLE FOR LEASE

1130 Scalp Avenue | Johnstown, PA 15904

| DEMOGRAPHICS |                  | 3 MILE   | 5 MILE   | 7 MILE   |
|--------------|------------------|----------|----------|----------|
| ŤŤŤŤŤ        | TOTAL POPULATION | 25,463   | 53,880   | 78,423   |
|              | TOTAL EMPLOYEES  | 16,376   | 35,047   | 40,146   |
| 1\$11\$118   | AVERAGE HHI      | \$66,800 | \$64,672 | \$64,291 |
| <b>*</b>     | TOTAL HOUSEHOLDS | 10,961   | 24,015   | 34,977   |

### ±40,634 SF | AVAILABLE FOR LEASE

1130 Scalp Avenue | Johnstown, PA 15904