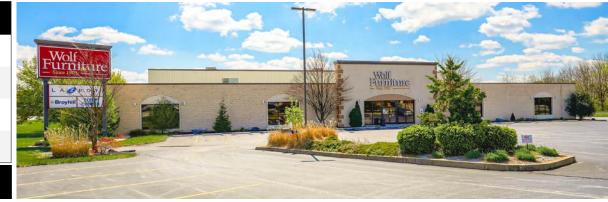

# WOLF FURNITURE HANOVER, PA

#### ±32,727 SF | AVAILABLE FOR LEASE

371 Eisenhower Drive | Hanover, PA 17331

| DEMOGRAPHICS |                  | 3 MILE   | 5 MILE   | 7 MILE   |
|--------------|------------------|----------|----------|----------|
| ŤŤŤŤŤ        | TOTAL POPULATION | 36,879   | 63,070   | 80,590   |
|              | TOTAL EMPLOYEES  | 25,436   | 33,312   | 35,068   |
| 1\$11\$11    | AVERAGE HHI      | \$70,711 | \$78,664 | \$80,021 |
| <b>*</b>     | TOTAL HOUSEHOLDS | 15,604   | 25,588   | 32,153   |

#### ±32,727 SF | AVAILABLE FOR LEASE

371 Eisenhower Drive | Hanover, PA 17331