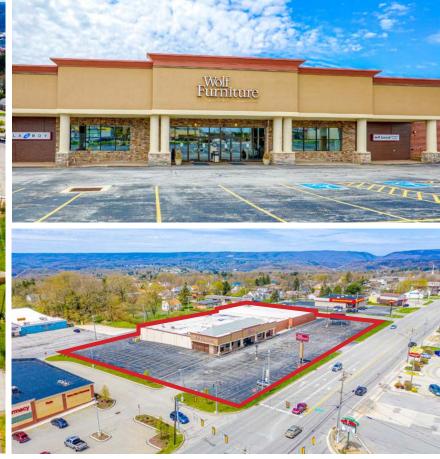

### WOLF FURNITURE JOHNSTOWN, PA

### ±40,634 SF | AVAILABLE FOR LEASE

1130 Scalp Avenue | Johnstown, PA 15904