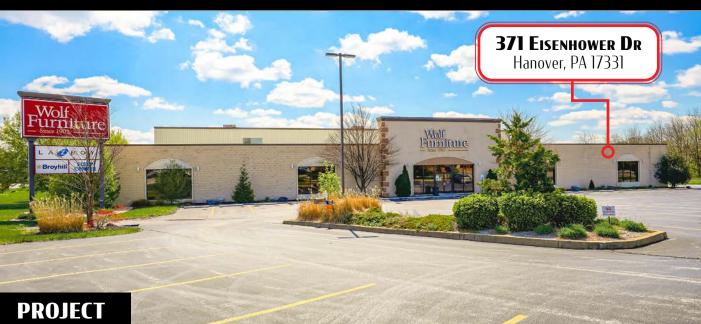

# WOLF FURNITURE HANOVER, PA

#### ±32,727 SF | AVAILABLE FOR LEASE

371 Eisenhower Drive | Hanover, PA 17331

| DEMOGRAPHICS |                  | 3 MILE   | 5 MILE   | 7 MILE   |
|--------------|------------------|----------|----------|----------|
| ŤŤŤŤŤ        | TOTAL POPULATION | 36,879   | 63,070   | 80,590   |
|              | TOTAL EMPLOYEES  | 25,436   | 33,312   | 35,068   |
| 1\$11\$11    | AVERAGE HHI      | \$70,711 | \$78,664 | \$80,021 |
| <b>*</b>     | TOTAL HOUSEHOLDS | 15,604   | 25,588   | 32,153   |

#### ±32,727 SF | AVAILABLE FOR LEASE

371 Eisenhower Drive | Hanover, PA 17331