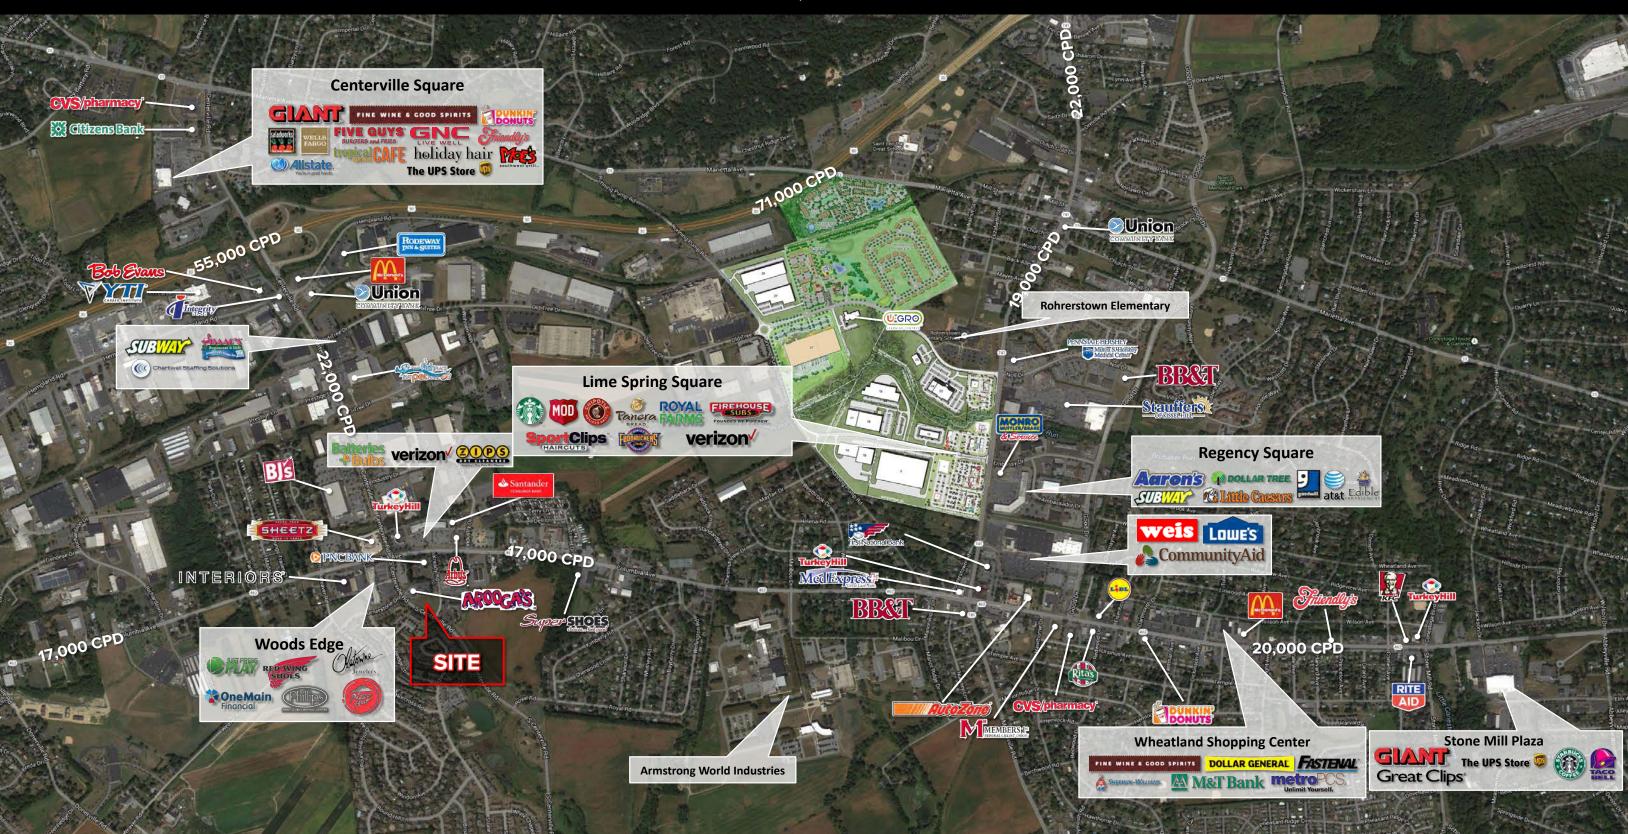

#### **PROPERTY OVERVIEW**

Commercial lots for sale in the vicinity of Columbia Avenue and Centerville Road for sale in Manor Township. "General Commercial" zoning permits many uses, including office, medical office, retail, hospitality, and contractor shops. Located off of Route 462/Columbia Avenue on the west side of Lancaster, the site benefits from its proximity to many existing retail and commercial users. Route 30 is five minutes away, allowing easy access to the rest of the county and the region.

### PROPERTY HIGHLIGHTS

- 1.30 AC zoned for General Commercial
- For sale in Manor Township
- Minutes away from Rt. 30 via Centerville Rd.
- 13,000 cars per day on Columbia Ave
- Close to a variety of existing retail including Lowe's and Giant-anchored shopping eneters