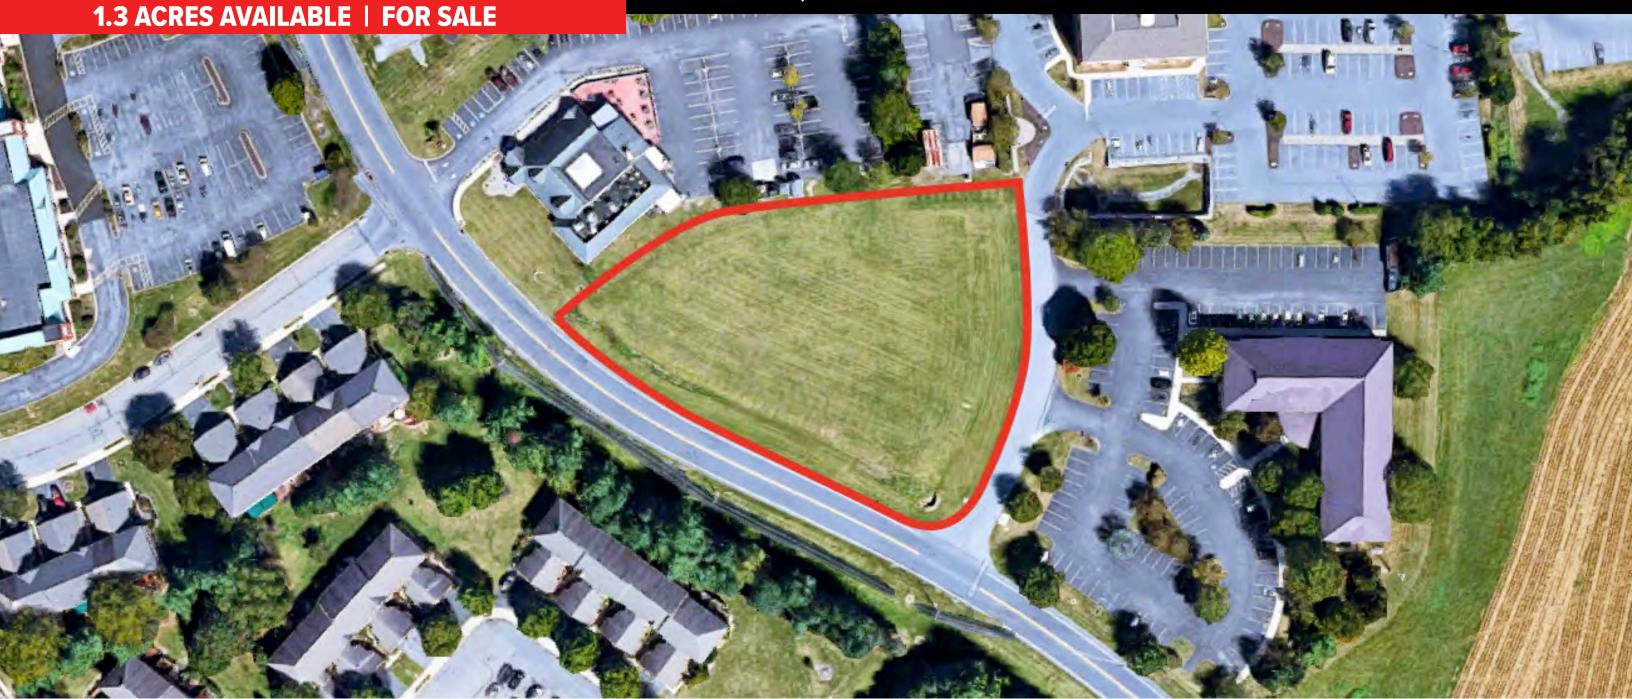

#### **PROPERTY OVERVIEW**

Commercial lots for sale in the vicinity of Columbia Avenue and Centerville Road for sale in Manor Township. "General Commercial" zoning permits many uses, including office, medical office, retail, hospitality, and contractor shops. Located off of Route 462/Columbia Avenue on the west side of Lancaster, the site benefits from its proximity to many existing retail and commercial users. Route 30 is five minutes away, allowing easy access to the rest of the county and the region.

### PROPERTY HIGHLIGHTS

- 1.30 AC zoned for General Commercial
- For sale in Manor Township
- Minutes away from Rt. 30 via Centerville Rd.
- 13,000 cars per day on Columbia Ave
- Close to a variety of existing retail including Lowe's and Giant-anchored shopping eneters

#### **PROPERTY SUMMARY**

Property Type:

\$425,000

Number of Acres:

Sale Price:

1.3 AC

Land

Zoning: