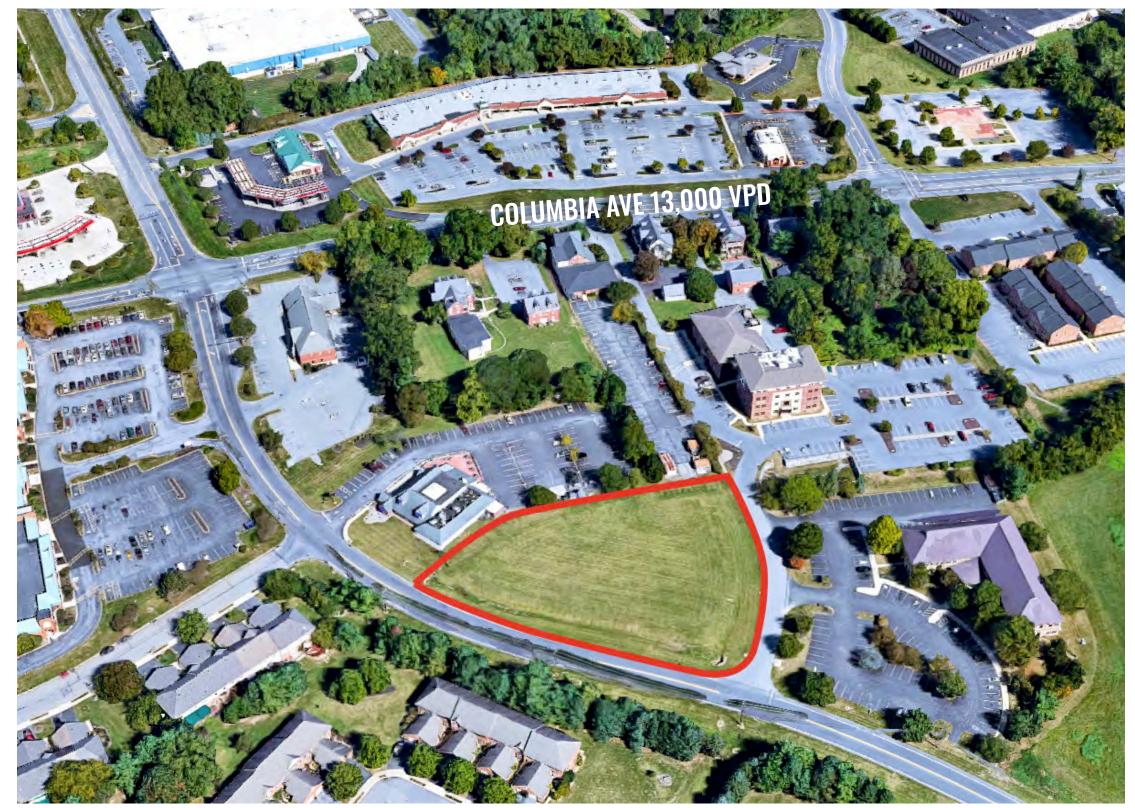

TRAFFIC COUNTS

**COLUMBIA AVE: 13,000 VPD** 

### PROPERTY HIGHLIGHTS

- 1.30 AC zoned for General Commercial
- For sale in Manor Township
- Minutes away from Rt. 30 via Centerville Rd.
- 13,000 cars per day on Columbia Ave
- Close to a variety of existing retail including Lowe's and Giant-anchored shopping eneters