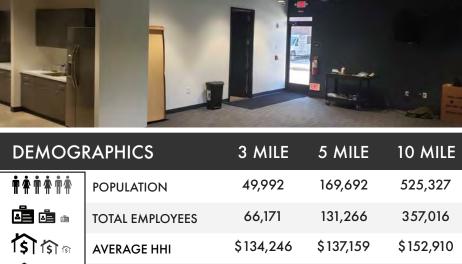

# 1008 W 9<sup>th</sup> AVENUE

King of Prussia, PA | 19406

TRAFFIC COUNTS

22,434

68,020

207,543

W VALLEY FORGE: 23,504 VPD

TOTAL HOUSEHOLDS