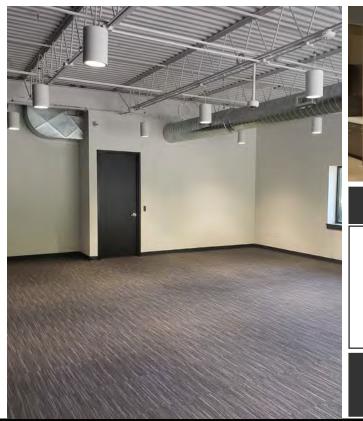

#### **± 2,000 - 4,500 SF AVAILABLE | FOR LEASE**

Great office space, needs to be seen; newly built, single story - you can be first tenant. A total of 4,500 SF contiguous, can be demised to two suites, 2,000 SF and 2,500 SF. Excellent location with immediate access to Rt 23, and Rts 422, 202, and 76.