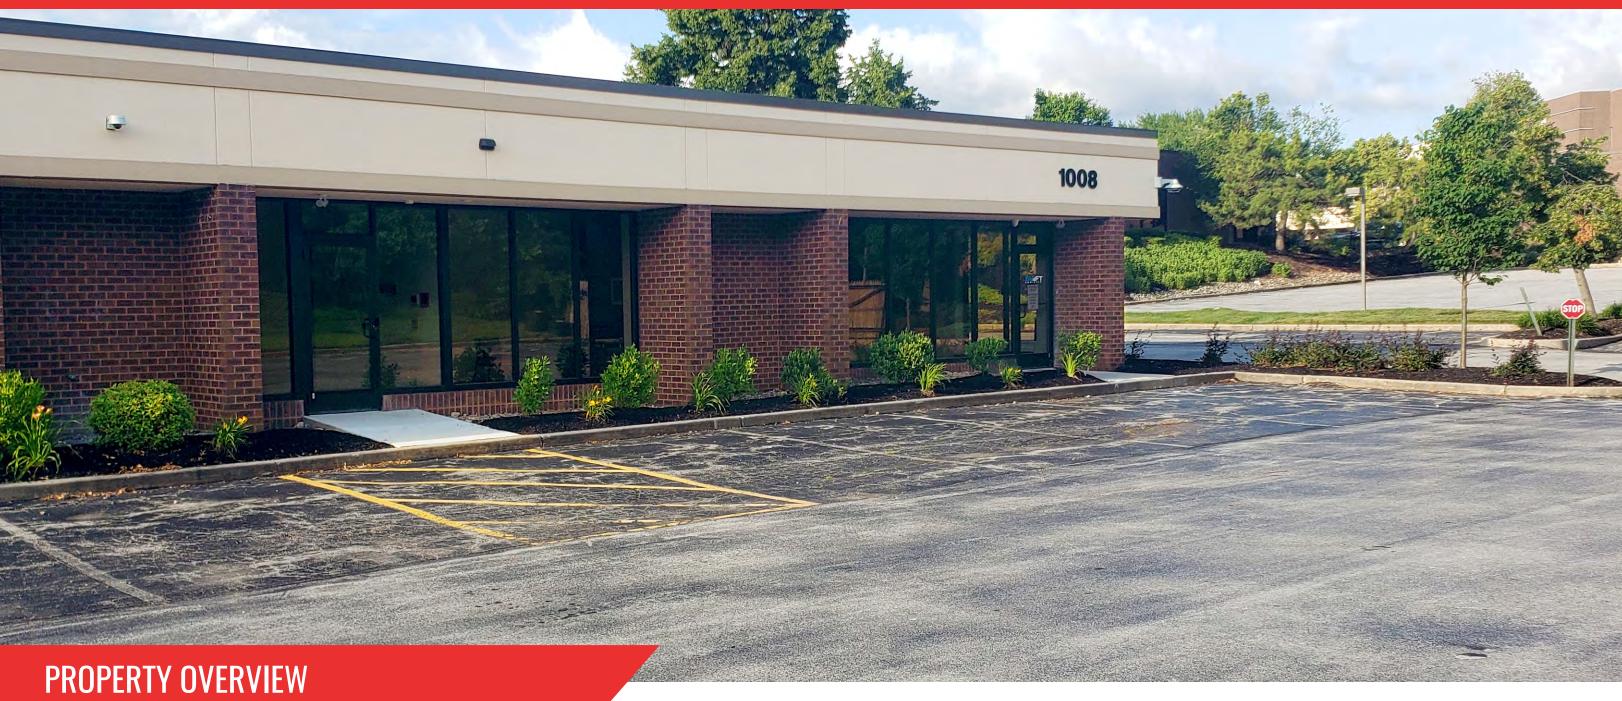

# 1008 W 9th AVENUE

King of Prussia, PA | 19406

#### **± 2,000 - 4,500 SF AVAILABLE | FOR LEASE**

Great office space, needs to be seen; newly built, single story - you can be first tenant. A total of 4,500 SF contiguous, can be demised to two suites, 2,000 SF and 2,500 SF. Excellent location with immediate access to Rt 23, and Rts 422, 202, and 76.