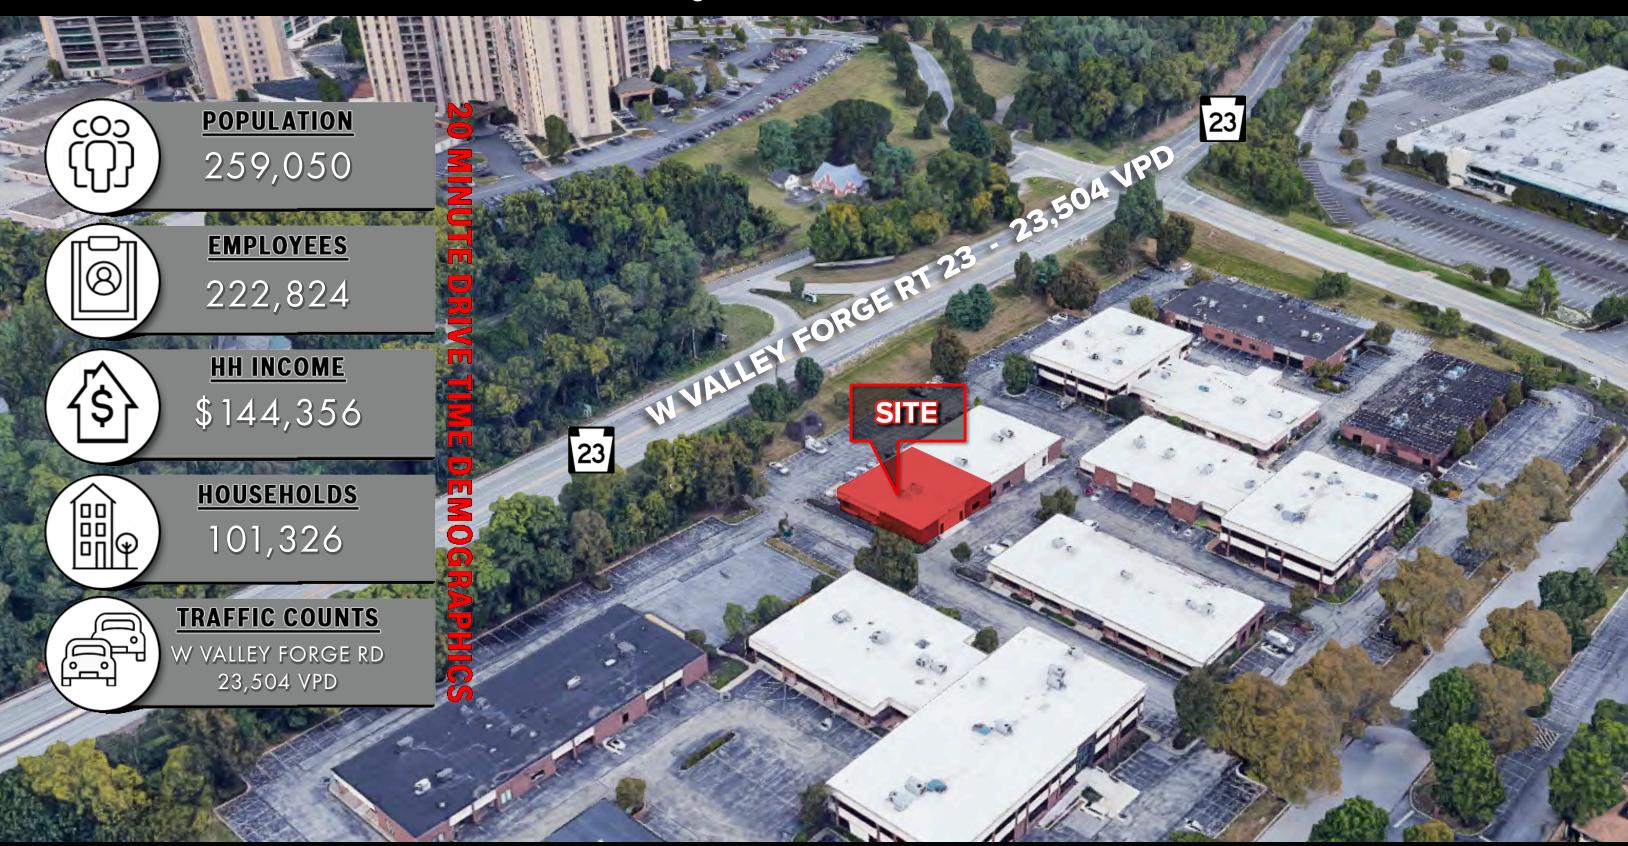

# 1008 W 9<sup>th</sup> AVENUE

King of Prussia, PA | 19406

TRAFFIC COUNTS

22,434

68,020

207,543

W VALLEY FORGE: 23,504 VPD

TOTAL HOUSEHOLDS