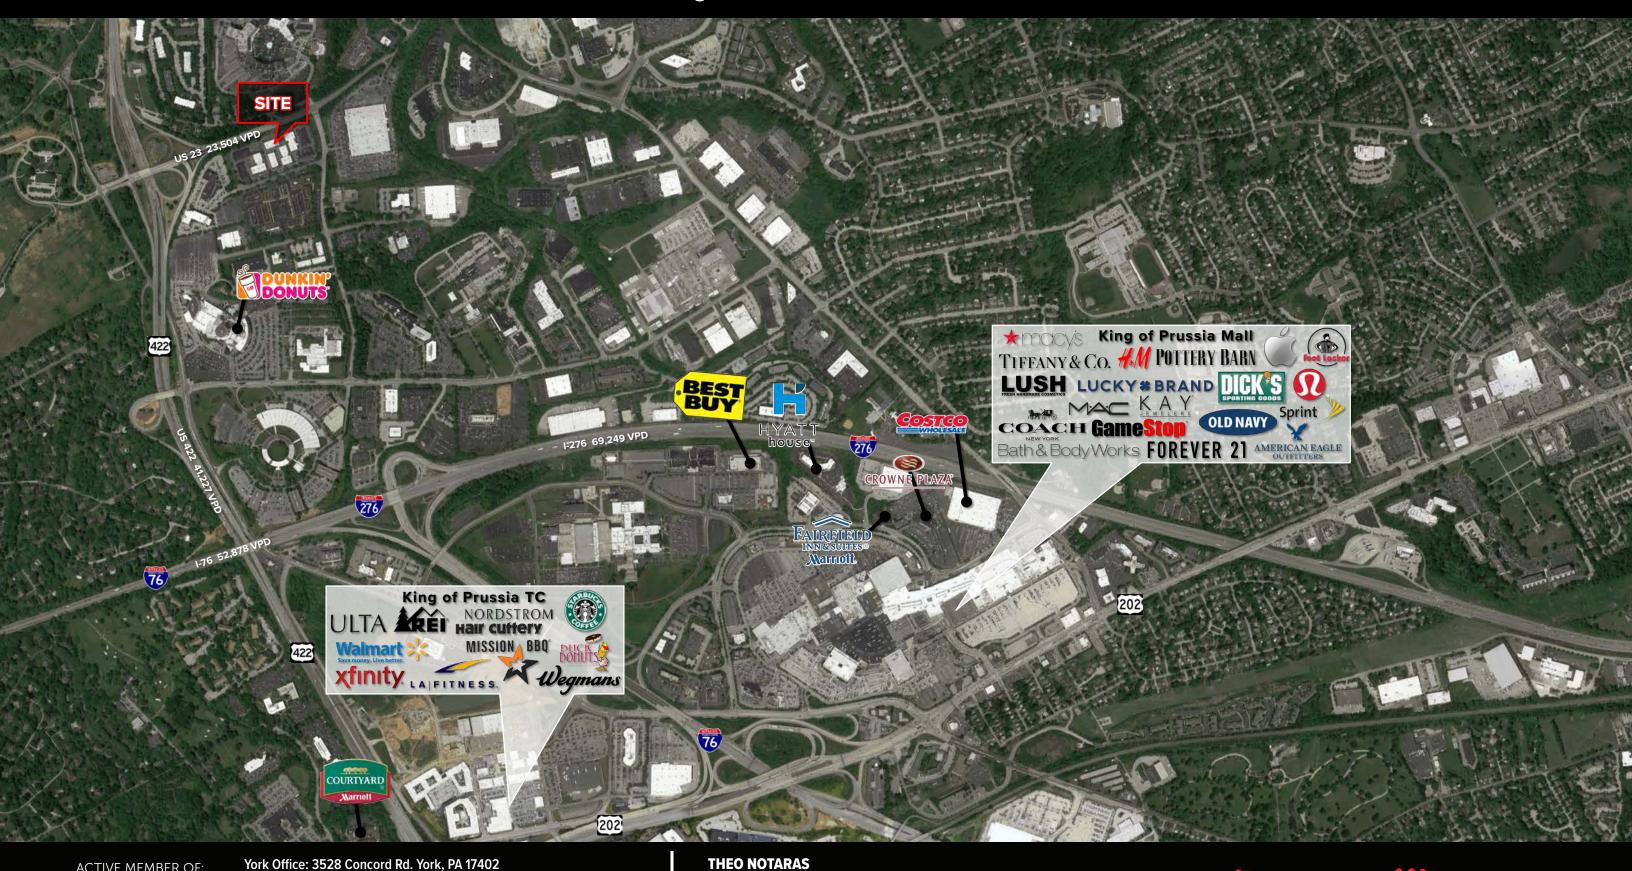

#### **± 2,000 - 4,500 SF AVAILABLE | FOR LEASE**

Great office space, needs to be seen; newly built, single story - you can be first tenant. A total of 4,500 SF contiguous, can be demised to two suites, 2,000 SF and 2,500 SF. Excellent location with immediate access to Rt 23, and Rts 422, 202, and 76.