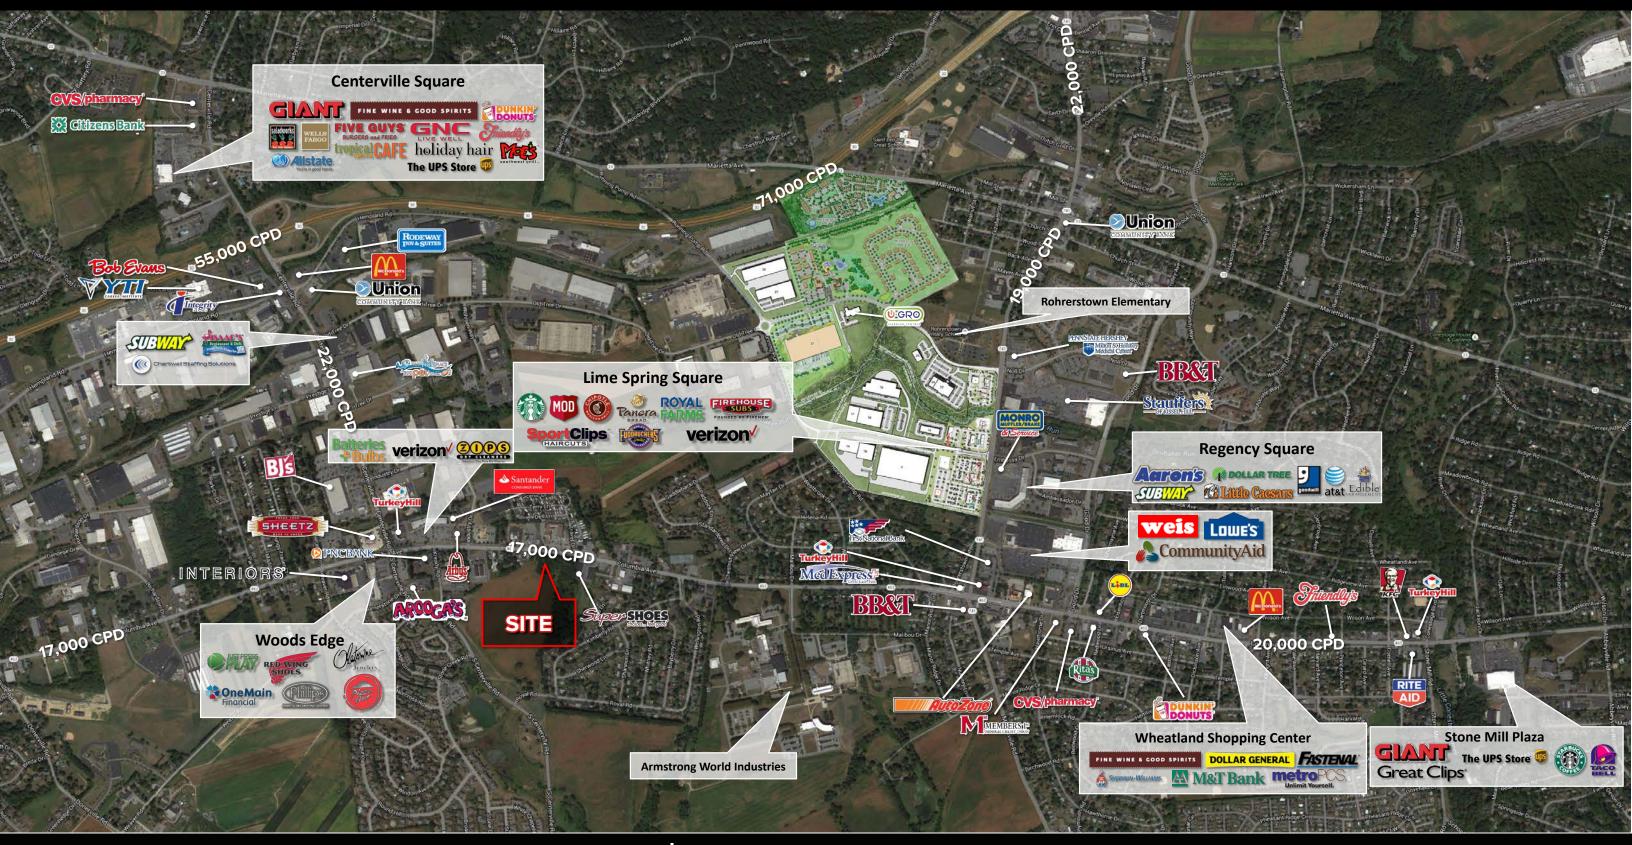

### **PROPERTY OVERVIEW**

Commercial lots for sale in the vicinity of Columbia Avenue and Centerville Road for sale in Manor Township. "General Commercial" zoning permits many uses, including office, medical office, retail, hospitality, and contractor shops. Located off of Route 462/Columbia Avenue on the west side of Lancaster, the site benefits from its proximity to many existing retail and commercial users. Route 30 is five minutes away, allowing easy access to the rest of the county and the region.

### **PROPERTY HIGHLIGHTS**

• 4.03 AC zoned for General Commercial

For sale in Manor Township

Minutes away from Rt. 30 via Centerville Rd.

13,000 cars per day on Columbia Ave

Close to a variety of existing retail including Lowe's and Giant-anchored shopping cneters