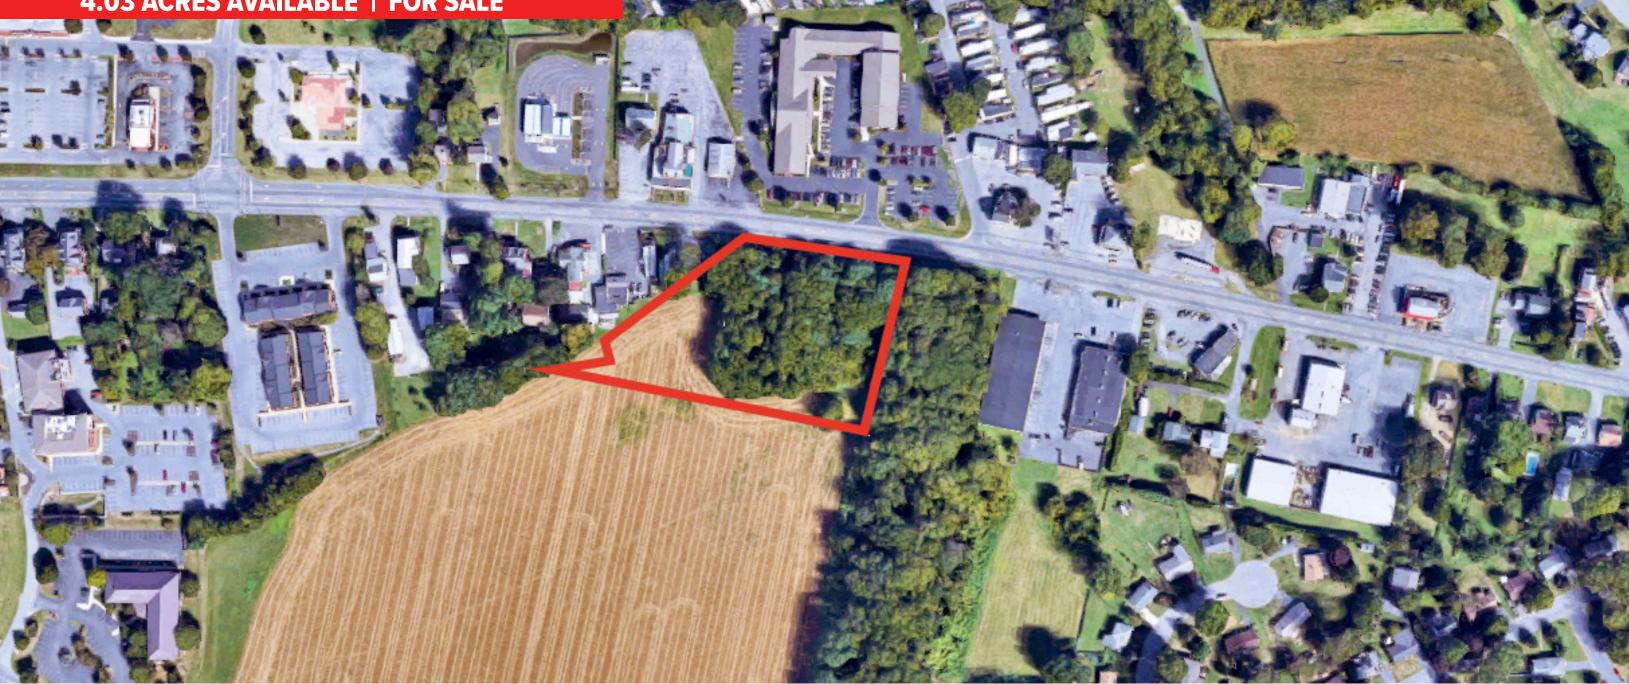

#### 4.03 ACRES AVAILABLE | FOR SALE

### **PROPERTY OVERVIEW**

Commercial lots for sale in the vicinity of Columbia Avenue and Centerville Road for sale in Manor Township. "General Commercial" zoning permits many uses, including office, medical office, retail, hospitality, and contractor shops. Located off of Route 462/Columbia Avenue on the west side of Lancaster, the site benefits from its proximity to many existing retail and commercial users. Route 30 is five minutes away, allowing easy access to the rest of the county and the region.

### **PROPERTY HIGHLIGHTS**

• 4.03 AC zoned for General Commercial

For sale in Manor Township

Minutes away from Rt. 30 via Centerville Rd.

13,000 cars per day on Columbia Ave

Close to a variety of existing retail including Lowe's and Giant-anchored shopping cneters