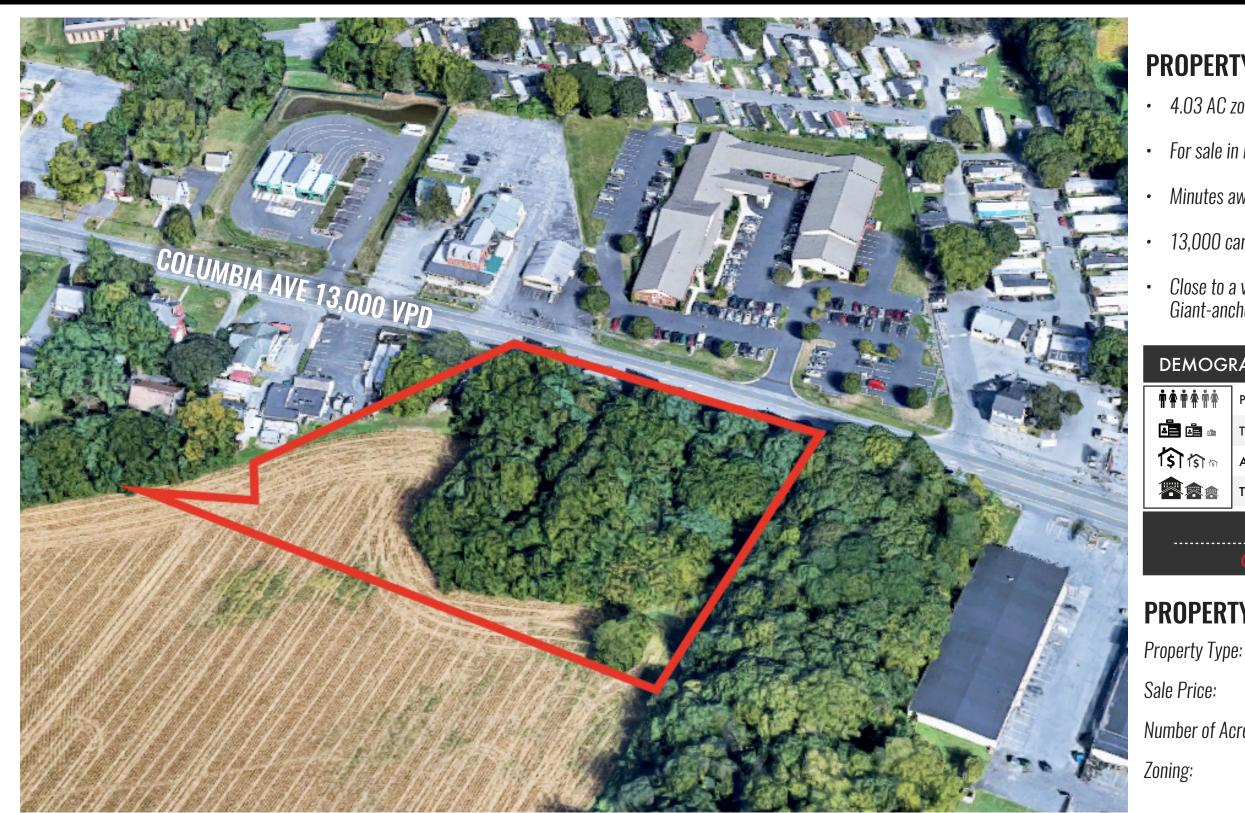

### **PROPERTY OVERVIEW**

Commercial lots for sale in the vicinity of Columbia Avenue and Centerville Road for sale in Manor Township. "General Commercial" zoning permits many uses, including office, medical office, retail, hospitality, and contractor shops. Located off of Route 462/Columbia Avenue on the west side of Lancaster, the site benefits from its proximity to many existing retail and commercial users. Route 30 is five minutes away, allowing easy access to the rest of the county and the region.

### **PROPERTY HIGHLIGHTS**

• 4.03 AC zoned for General Commercial

For sale in Manor Township

Minutes away from Rt. 30 via Centerville Rd.

13,000 cars per day on Columbia Ave

Close to a variety of existing retail including Lowe's and Giant-anchored shopping cneters

#### 

13,000 VPD

### **PROPERTY SUMMARY**

Number of Acres:

Land \$1,625,000 4.03 AC

General Commercial