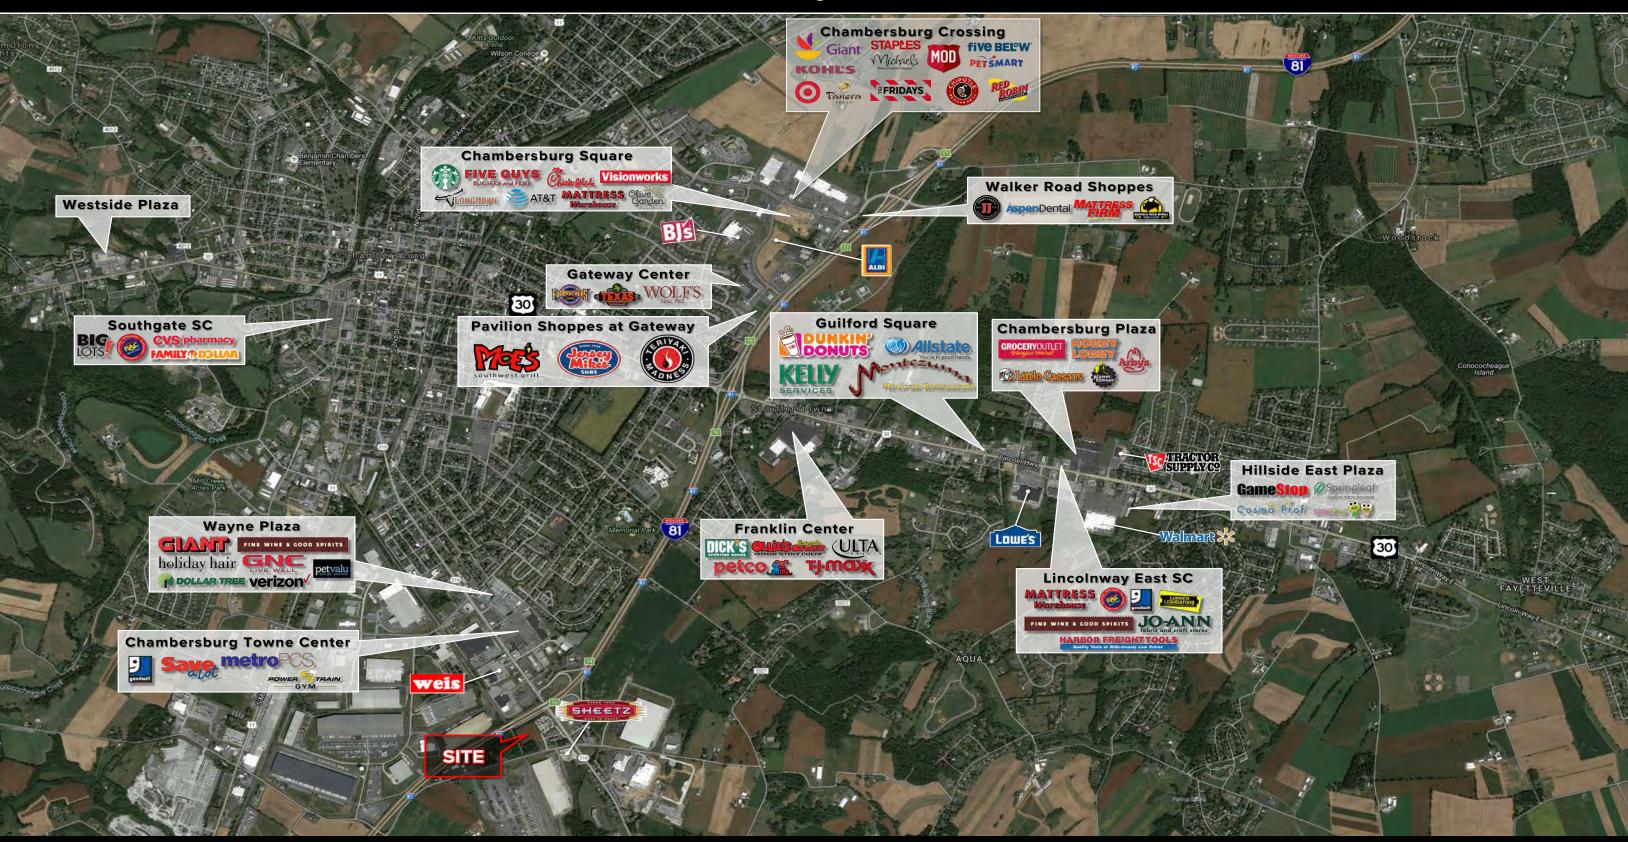

#### **PROPERTY OVERVIEW**

821 Kriner Road a 7.22 acre, commercially zoned vacant piece of land located in Chambersburg, PA. The property feeds into Wayne Road (9,900 VPD) which is one of the main retail thoroughfares, situated near national retailers Weis, Goodwill, Giant Food Stores, Dollar Tree, and CVS, just to name a few. The parcel also offers nearby access to Interstate-81 (47,000 VPD), which takes travelers from Hagerstown up to the Harrisburg area. The site is fitting for a variety of uses such as service, retail, or commercial. This creates a great opportunity for any user to enter the growing Chambersburg area in a densely populated retail and industrial sector of the market.