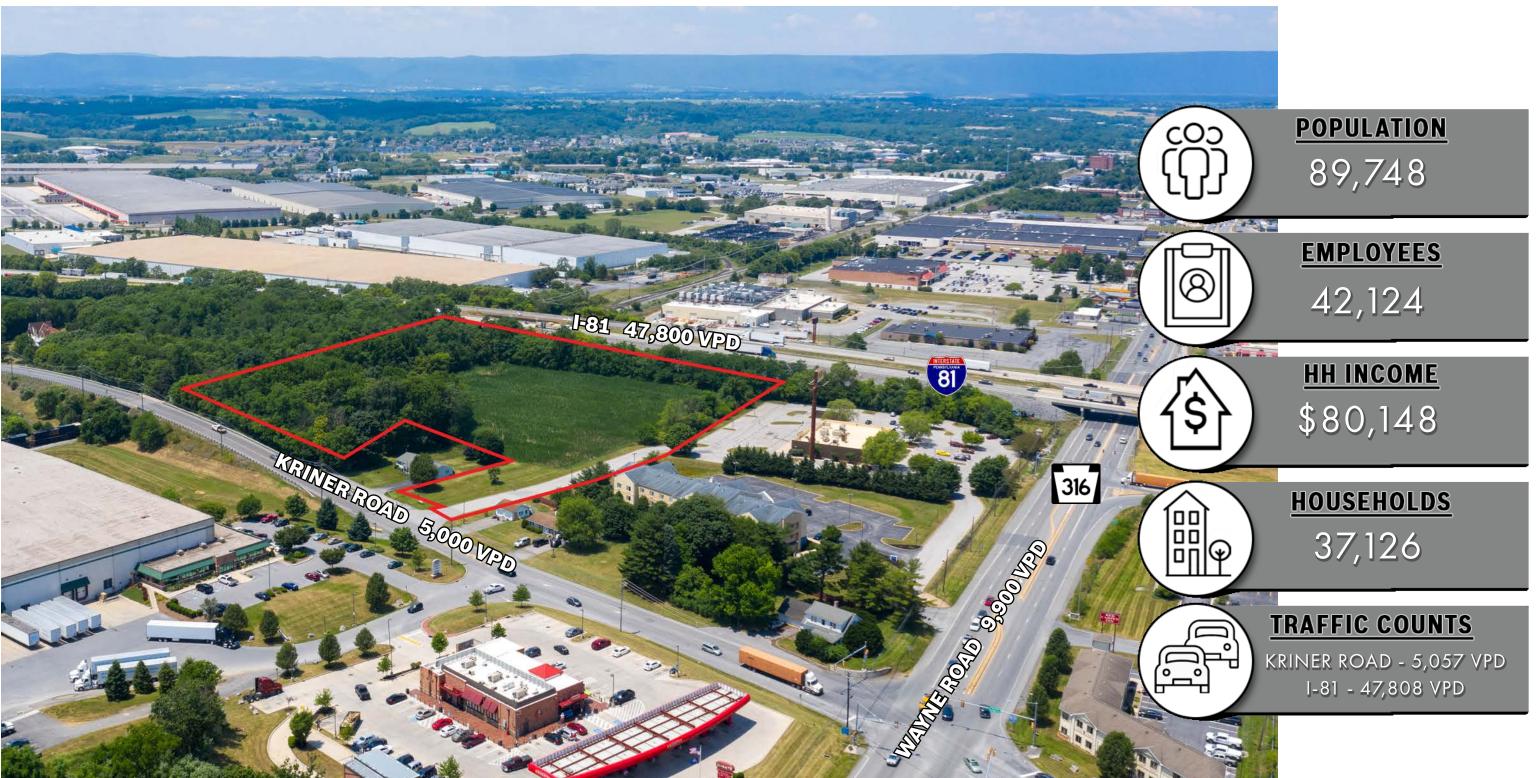

#### **PROPERTY OVERVIEW**

821 Kriner Road a 7.22 acre, commercially zoned vacant piece of land located in Chambersburg, PA. The property feeds into Wayne Road (9,900 VPD) which is one of the main retail thoroughfares, situated near national retailers Weis, Goodwill, Giant Food Stores, Dollar Tree, and CVS, just to name a few. The parcel also offers nearby access to Interstate-81 (47,000 VPD), which takes travelers from Hagerstown up to the Harrisburg area. The site is fitting for a variety of uses such as service, retail, or commercial. This creates a great opportunity for any user to enter the growing Chambersburg area in a densely populated retail and industrial sector of the market.