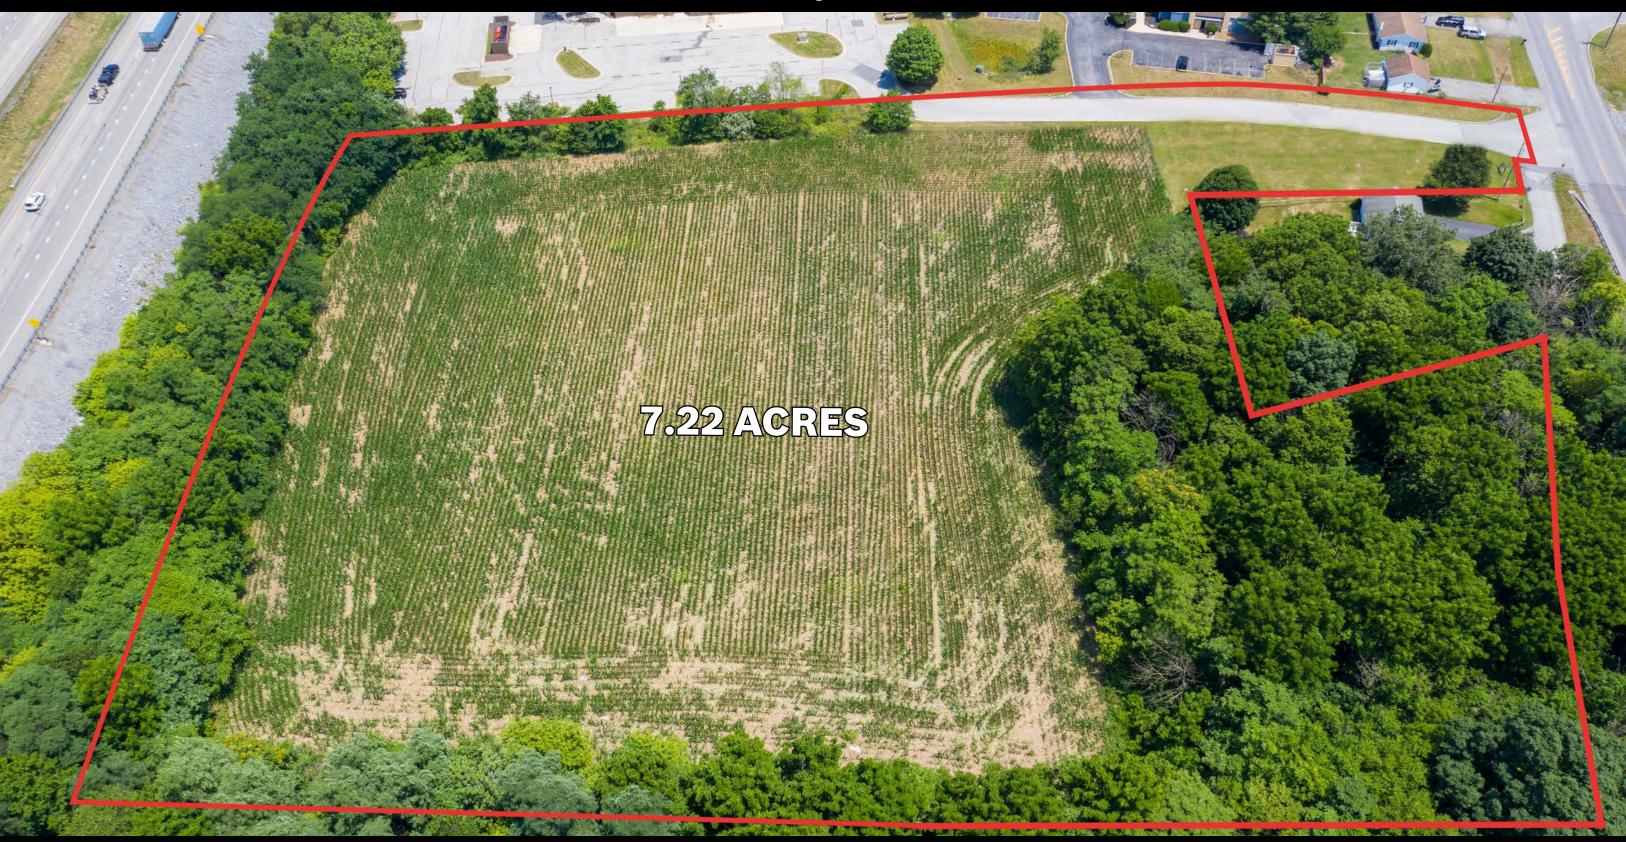

#### **PROPERTY OVERVIEW**

821 Kriner Road a 7.22 acre, commercially zoned vacant piece of land located in Chambersburg, PA. The property feeds into Wayne Road (9,900 VPD) which is one of the main retail thoroughfares, situated near national retailers Weis, Goodwill, Giant Food Stores, Dollar Tree, and CVS, just to name a few. The parcel also offers nearby access to Interstate-81 (47,000 VPD), which takes travelers from Hagerstown up to the Harrisburg area. The site is fitting for a variety of uses such as service, retail, or commercial. This creates a great opportunity for any user to enter the growing Chambersburg area in a densely populated retail and industrial sector of the market.