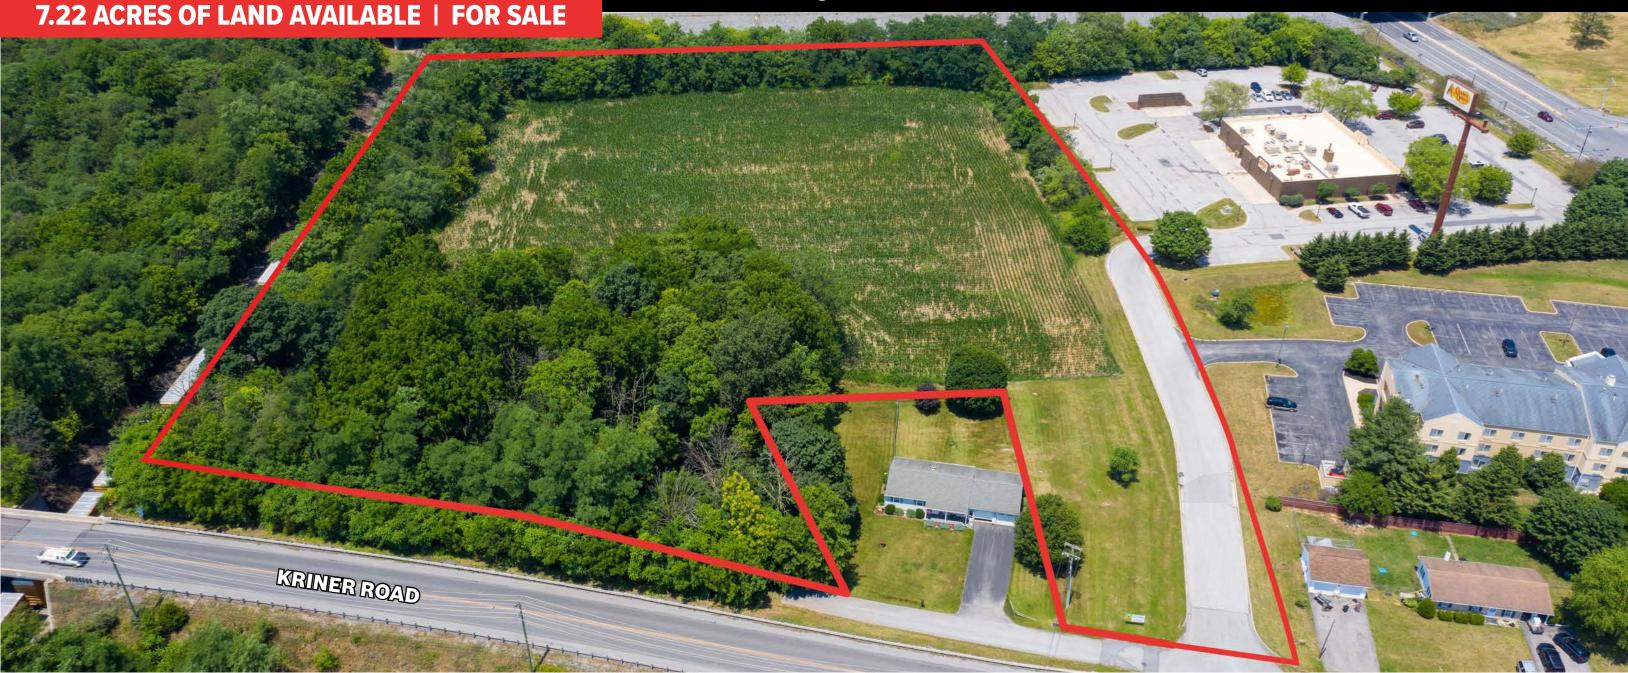

#### **PROPERTY OVERVIEW**

821 Kriner Road a 7.22 acre, commercially zoned vacant piece of land located in Chambersburg, PA. The property feeds into Wayne Road (9,900 VPD) which is one of the main retail thoroughfares, situated near national retailers Weis, Goodwill, Giant Food Stores, Dollar Tree, and CVS, just to name a few. The parcel also offers nearby access to Interstate-81 (47,000 VPD), which takes travelers from Hagerstown up to the Harrisburg area. The site is fitting for a variety of uses such as service, retail, or commercial. This creates a great opportunity for any user to enter the growing Chambersburg area in a densely populated retail and industrial sector of the market.