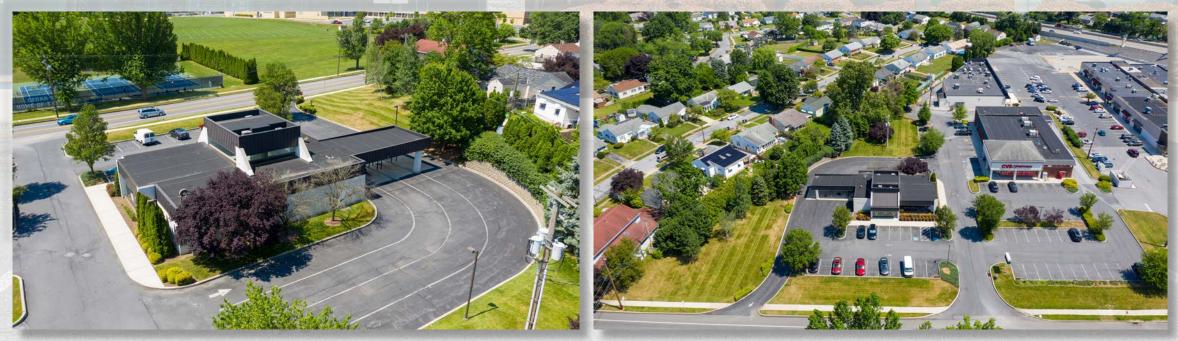

#### PROPERTY OVERVIEW

1130 Carlisle Road is a 4,478 square-foot free standing retail building with a drive-thru, located in the Camp Hill, PA market, along Carlisle Road (11,000 VPD). The site presents a unique opportunity for a user to enter into a constantly growing Camp Hill market with great visibility and access, as well as convenient access to Interstate 83 (78,000 VPD). The property is in close proximity to national retailers such as, Weis Markets, Starbucks, Sheetz, and McDonald's, just to name a few.

#### LOCATION

Along with its great visibility and access to Carlisle Road, as well as Interstate 83, the site benefits from a demographics area that extends more than 10 miles. The site benefits from the high-volume traffic flow of Carlisle Road, which is one of the main corridors in the Camp Hill market, and connects travelers to other major roadways, as well as the surrounding retail, office, medical, and residential components.