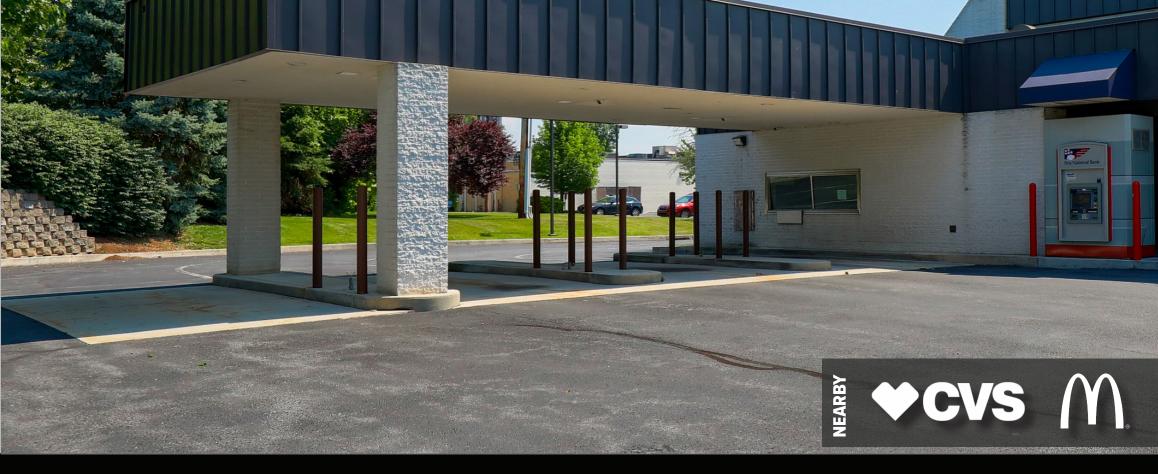

#### PROPERTY OVERVIEW

1130 Carlisle Road is a 4,478 square-foot free standing retail building with a drive-thru, located in the Camp Hill, PA market, along Carlisle Road (11,000 VPD). The site presents a unique opportunity for a user to enter into a constantly growing Camp Hill market with great visibility and access, as well as convenient access to Interstate 83 (78,000 VPD). The property is in close proximity to national retailers such as, Weis Markets, Starbucks, Sheetz, and McDonald's, just to name a few.