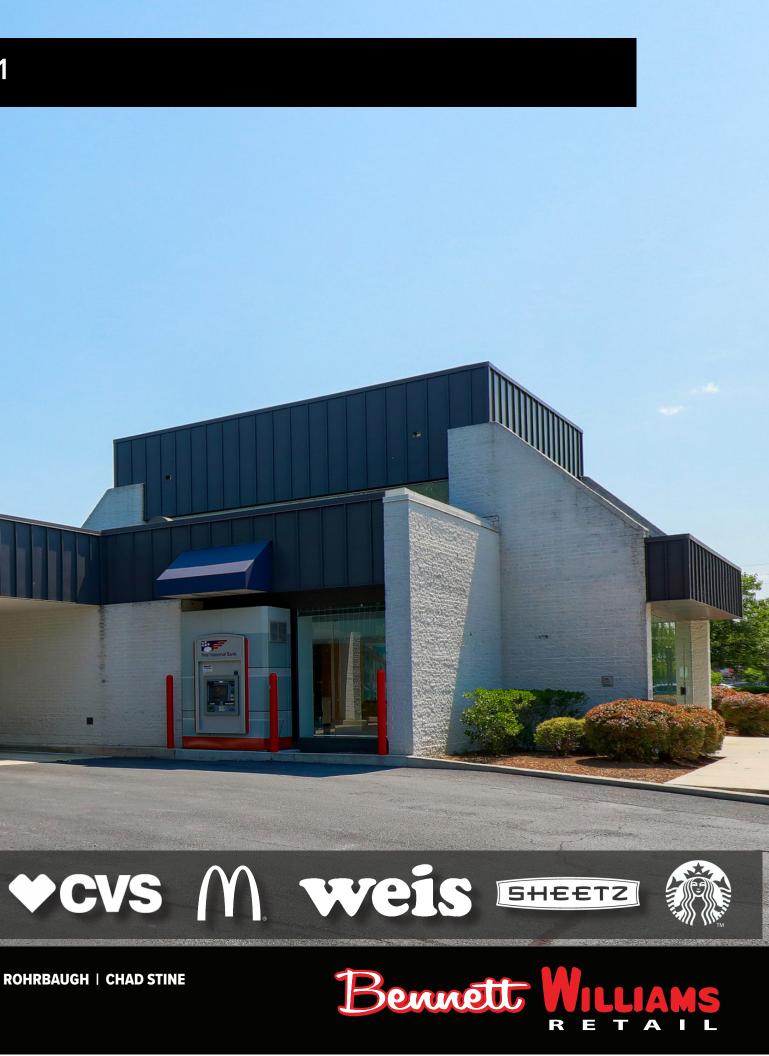

#### PROPERTY OVERVIEW

1130 Carlisle Road is a 4,478 square-foot free standing retail building with a drive-thru, located in the Camp Hill, PA market, along Carlisle Road (11,000 VPD). The site presents a unique opportunity for a user to enter into a constantly growing Camp Hill market with great visibility and access, as well as convenient access to Interstate 83 (78,000 VPD). The property is in close proximity to national retailers such as, Weis Markets, Starbucks, Sheetz, and McDonald's, just to name a few.