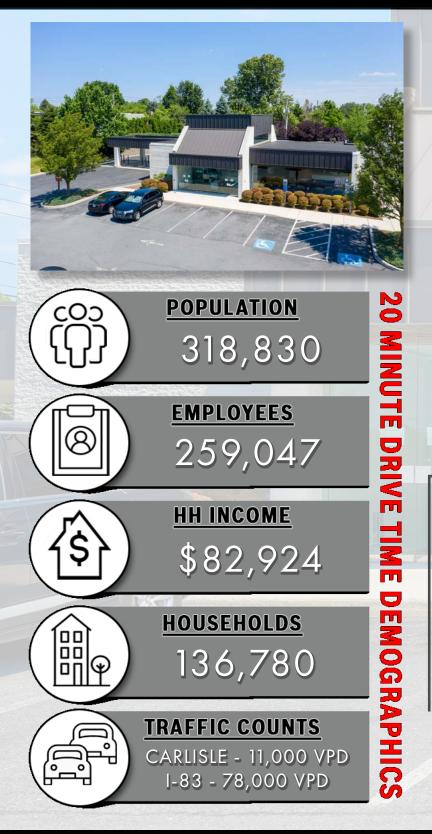

#### TRADE AREA

The site shows a 20-minute drive time demographic of over 318,830 people with household incomes of more than \$82,924 and daytime employment demographics equally as strong with 259,047. The demographics within a 10-mile radius include 382,681 people in 163,981 homes, a labor force of 231,459 with an average household income of \$86,307. The area's growth since 2000 has increased over 17.7%