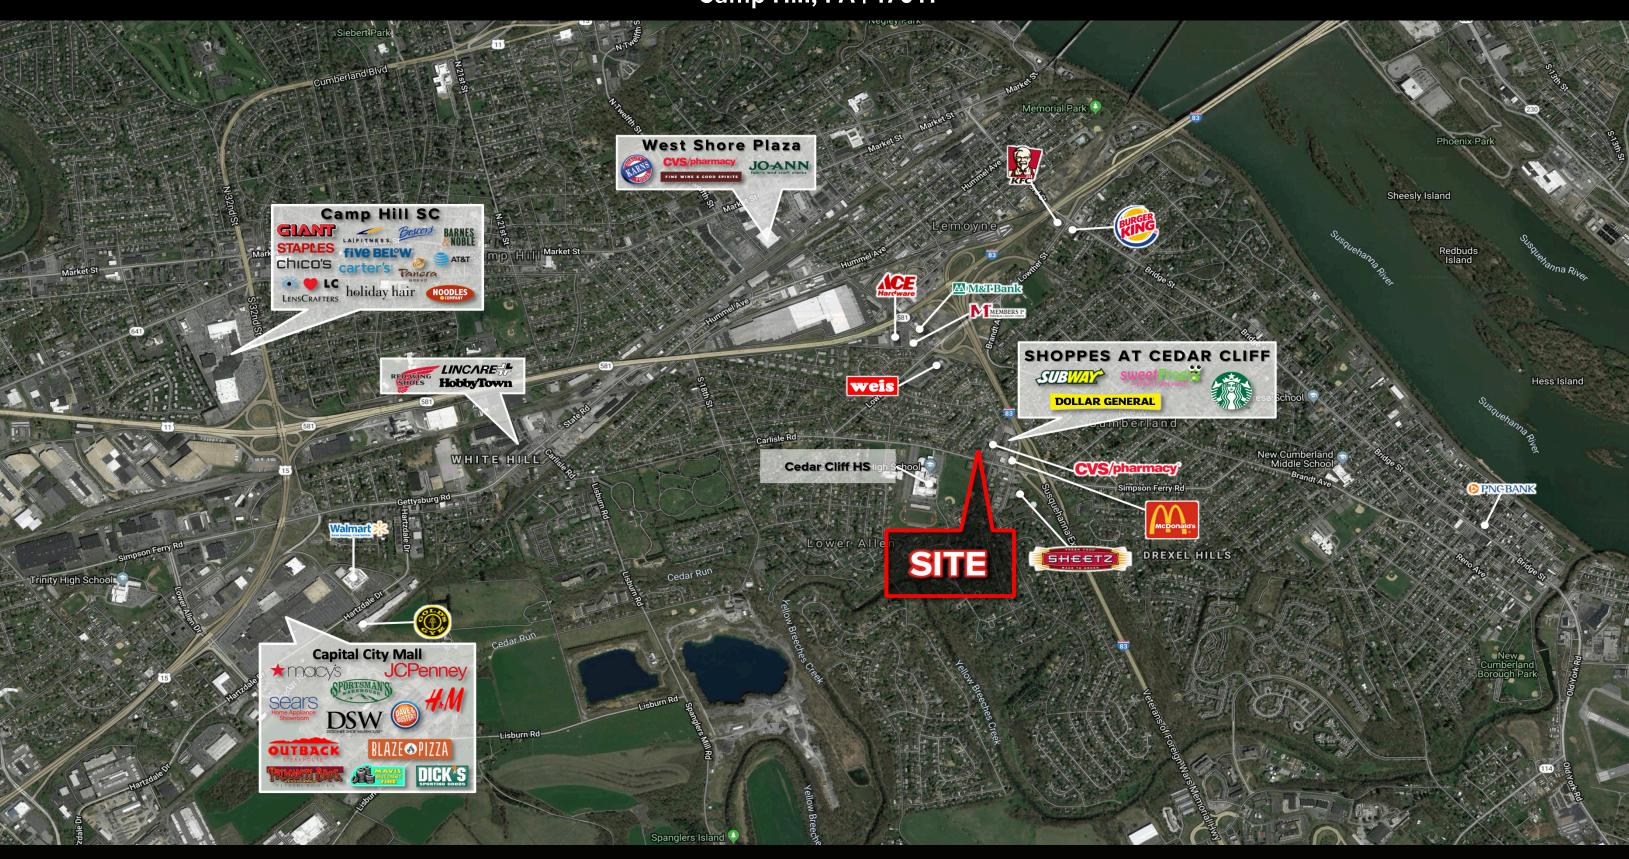

### **1130 CARLISLE ROAD** Camp Hill, PA | 17011

#### PROPERTY OVERVIEW

1130 Carlisle Road is a 4,478 square-foot free standing retail building with a drive-thru, located in the Camp Hill, PA market, along Carlisle Road (11,000 VPD). The site presents a unique opportunity for a user to enter into a constantly growing Camp Hill market with great visibility and access, as well as convenient access to Interstate 83 (78,000 VPD). The property is in close proximity to national retailers such as, Weis Markets, Starbucks, Sheetz, and McDonald's, just to name a few.

#### LOCATION

Along with its great visibility and access to Carlisle Road, as well as Interstate 83, the site benefits from a demographics area that extends more than 10 miles. The site benefits from the high-volume traffic flow of Carlisle Road, which is one of the main corridors in the Camp Hill market, and connects travelers to other major roadways, as well as the surrounding retail, office, medical, and residential components.