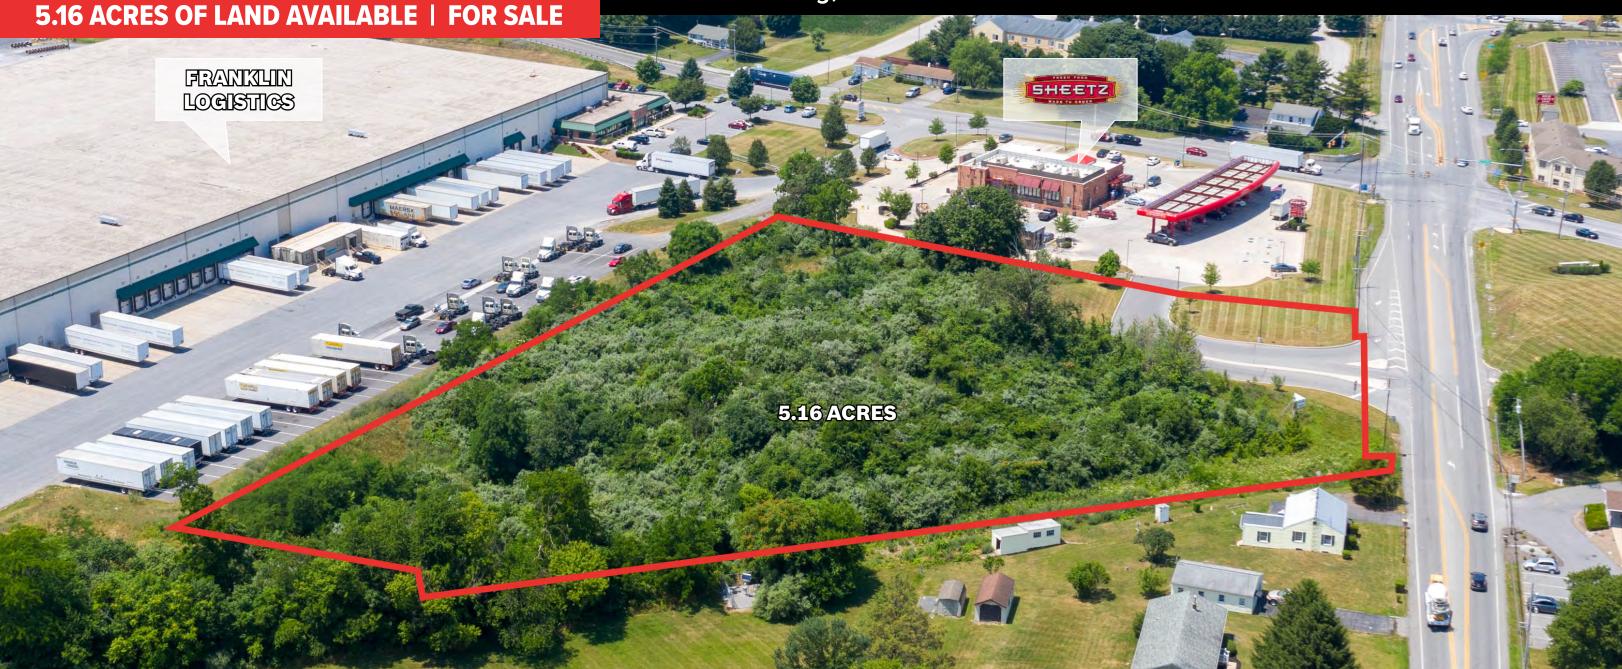

## **PROPERTY OVERVIEW**

Wayne Road has 5.16 acres of commercially zoned vacant land located in Chambersburg, PA for sale. The property, adjacent to Sheetz, feeds into Wayne Road (9,900 VPD) which is one of the main retail thoroughfares, situated near national retailers including Weis, Goodwill, Giant Food Stores, Dollar Tree, and CVS, just to name a few. The parcel also offers nearby access to Interstate-81 (47,000 VPD), which takes travelers from Hagerstown up to the Harrisburg area. The site is fitting for a variety of uses such as service, retail, or commercial. This creates a great opportunity for any user to enter the growing Guilford area in a densely populated retail and industrial sector of the market.