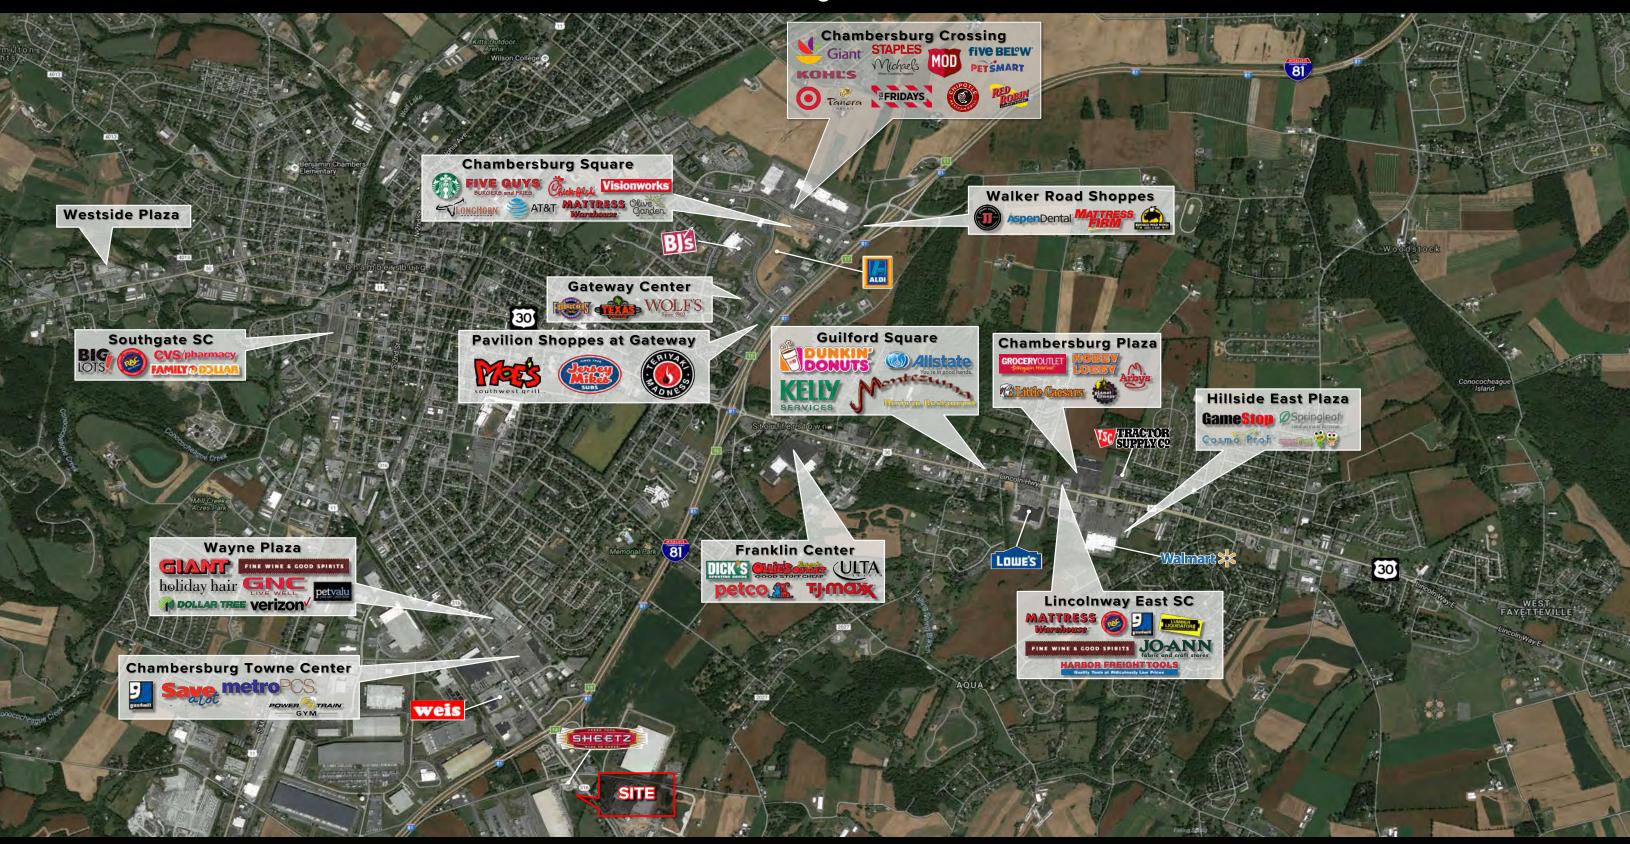

## **PROPERTY OVERVIEW**

Wayne Road has 5.16 acres of commercially zoned vacant land located in Chambersburg, PA for sale. The property, adjacent to Sheetz, feeds into Wayne Road (9,900 VPD) which is one of the main retail thoroughfares, situated near national retailers including Weis, Goodwill, Giant Food Stores, Dollar Tree, and CVS, just to name a few. The parcel also offers nearby access to Interstate-81 (47,000 VPD), which takes travelers from Hagerstown up to the Harrisburg area. The site is fitting for a variety of uses such as service, retail, or commercial. This creates a great opportunity for any user to enter the growing Guilford area in a densely populated retail and industrial sector of the market.