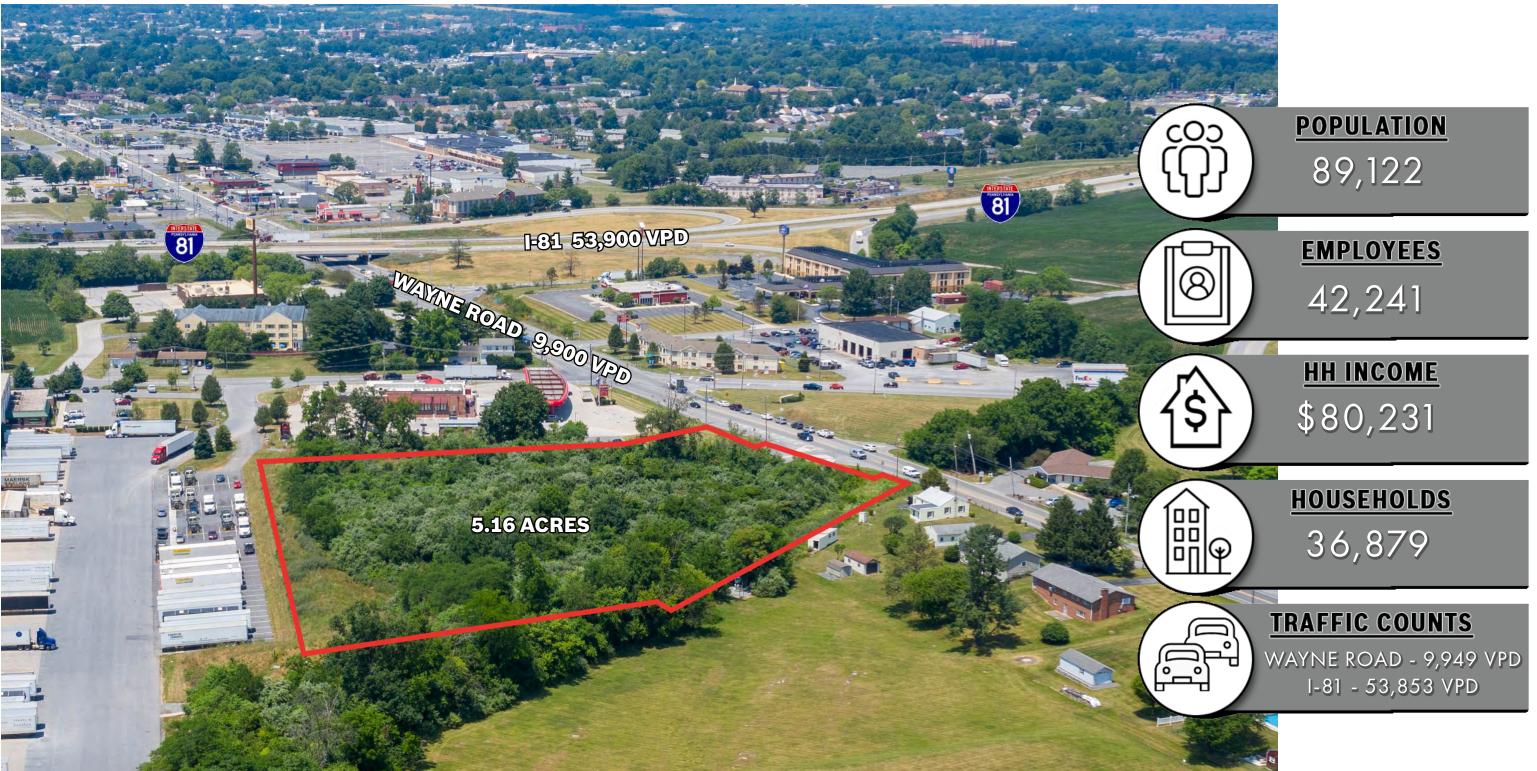

## **PROPERTY OVERVIEW**

Wayne Road has 5.16 acres of commercially zoned vacant land located in Chambersburg, PA for sale. The property, adjacent to Sheetz, feeds into Wayne Road (9,900 VPD) which is one of the main retail thoroughfares, situated near national retailers including Weis, Goodwill, Giant Food Stores, Dollar Tree, and CVS, just to name a few. The parcel also offers nearby access to Interstate-81 (47,000 VPD), which takes travelers from Hagerstown up to the Harrisburg area. The site is fitting for a variety of uses such as service, retail, or commercial. This creates a great opportunity for any user to enter the growing Guilford area in a densely populated retail and industrial sector of the market.

**BLAKE SHAFFER | BRAD ROHRBAUGH | CHAD STINE** 717-843-5555

www.bennettwilliams.com

T M M **DEMOGRAPHICS** 