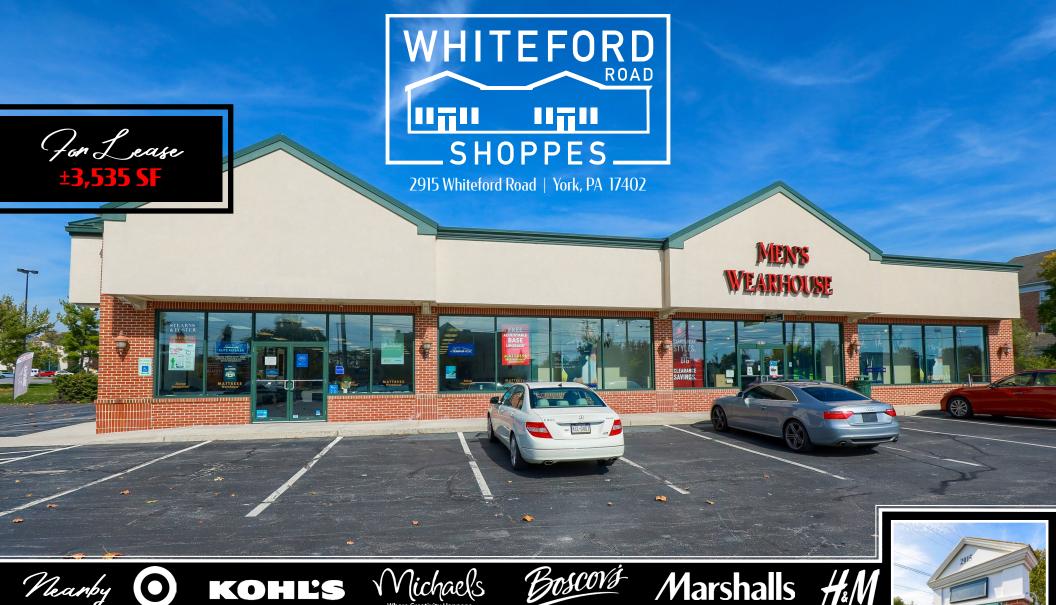

 $\sqrt{}$ Nearby  $(\mathbf{O})$ KOHĽS

Whiteford Road Shoppes is a 9,535 retail building, ideally located directly off of Route 30 and Whiteford Road in York, PA. This site is located within a dense retail corridor in the East York market and benefits from having great access to Route 30 (45,000 VPD), as well as being located directly across the street from the York Galleria Mall. This site provides a user the opportunity for great visibility and to take advantage of high traffic volumes. With the York Galleria Mall being the focal point of retail, and its close proximity to the highway, this site creates a great opportunity for any type of user.

# 2915 Whiteford Road York, PA 17402

## ±3,535 SF <mark>Available For Lease</mark>