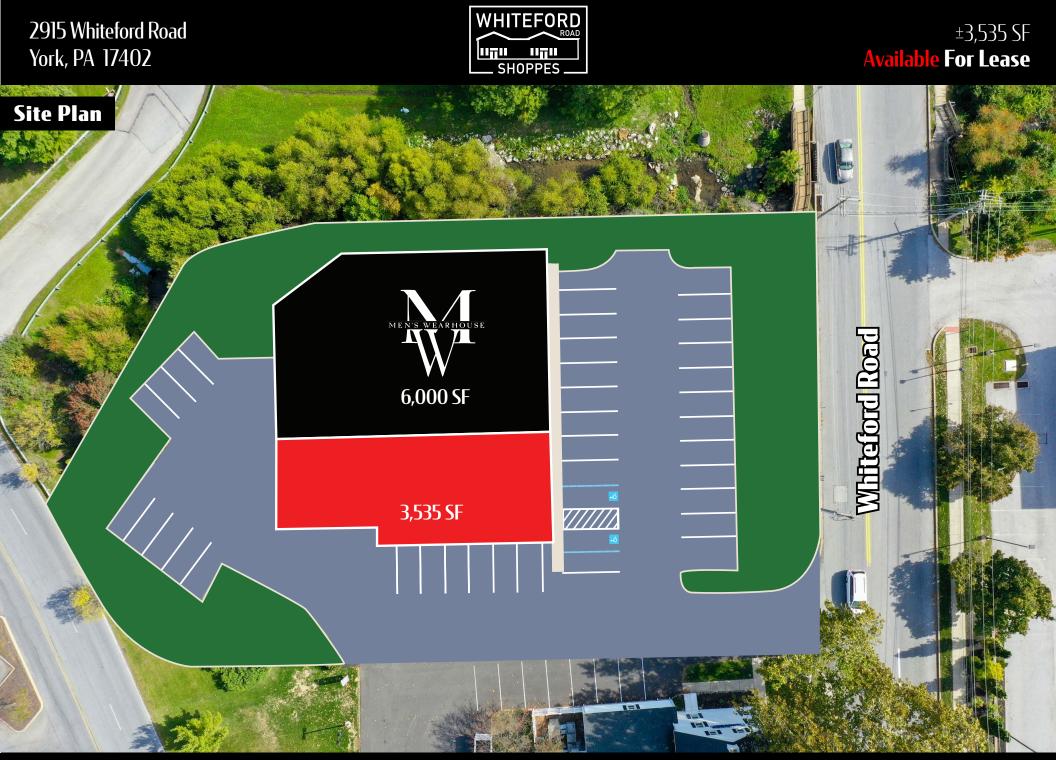

# 2915 Whiteford Road York, PA 17402

## ±3,535 SF <mark>Available For Lease</mark>