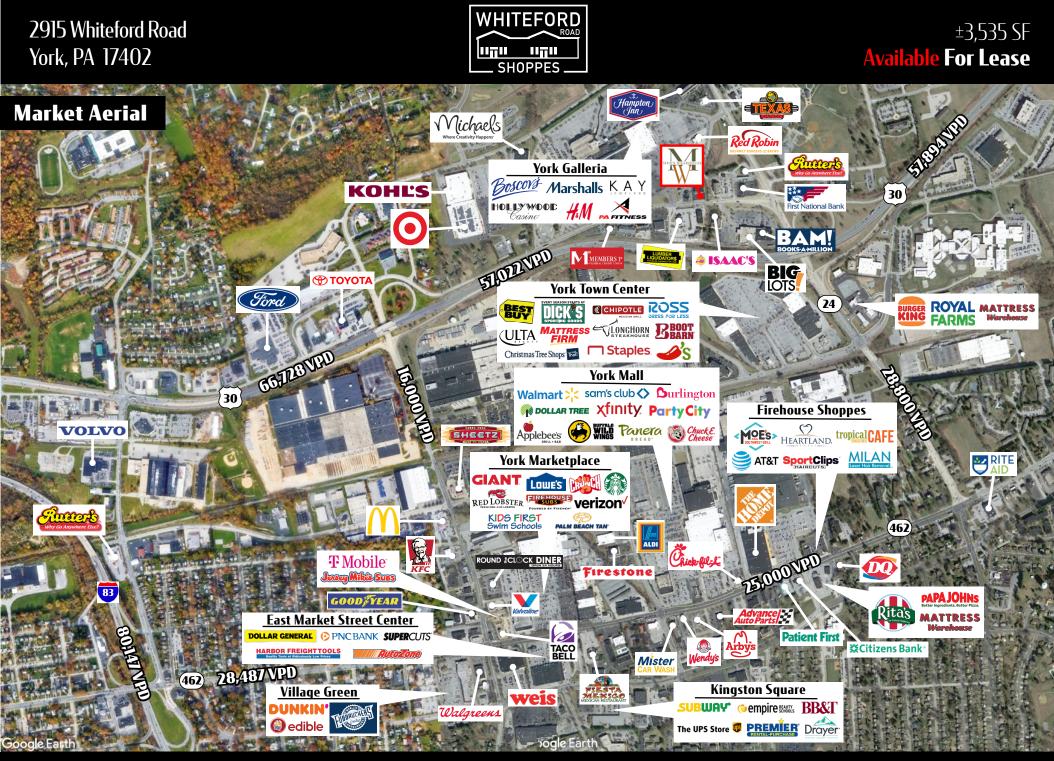

 $\sqrt{}$ Nearby  $(\mathbf{O})$ KOHĽS

Whiteford Road Shoppes is a 9,535 retail building, ideally located directly off of Route 30 and Whiteford Road in York, PA. This site is located within a dense retail corridor in the East York market and benefits from having great access to Route 30 (45,000 VPD), as well as being located directly across the street from the York Galleria Mall. This site provides a user the opportunity for great visibility and to take advantage of high traffic volumes. With the York Galleria Mall being the focal point of retail, and its close proximity to the highway, this site creates a great opportunity for any type of user.

# Location

The strategically positioned site benefits from having visibility from Whiteford Road and Route 30. The site has multiple points of ingress/egress which allows for easy access to and from the site for customers. The York market has seen an immense amount of growth over the last 10 years with the development of major retail projects including York Towne Center, Firehouse Shoppes and the West Manchester Town Center redevelopment. Located in the Township of Springettsbury, the site is located within a fast-growing market of residential, retail and warehouse distribution.

Trade Area

The site shows a 20-minute drive time demographics of over 353,888 people with household incomes of more than \$78,735 and daytime employment demographics equally as strong with 172,333. The demographics within a 10-mile radius include 282,571 people in 111,210 homes, a labor force of 142,800 with an average household income of \$77,267. The area's growth since 2000 has increased over 15.2% with 17,015 new homes.