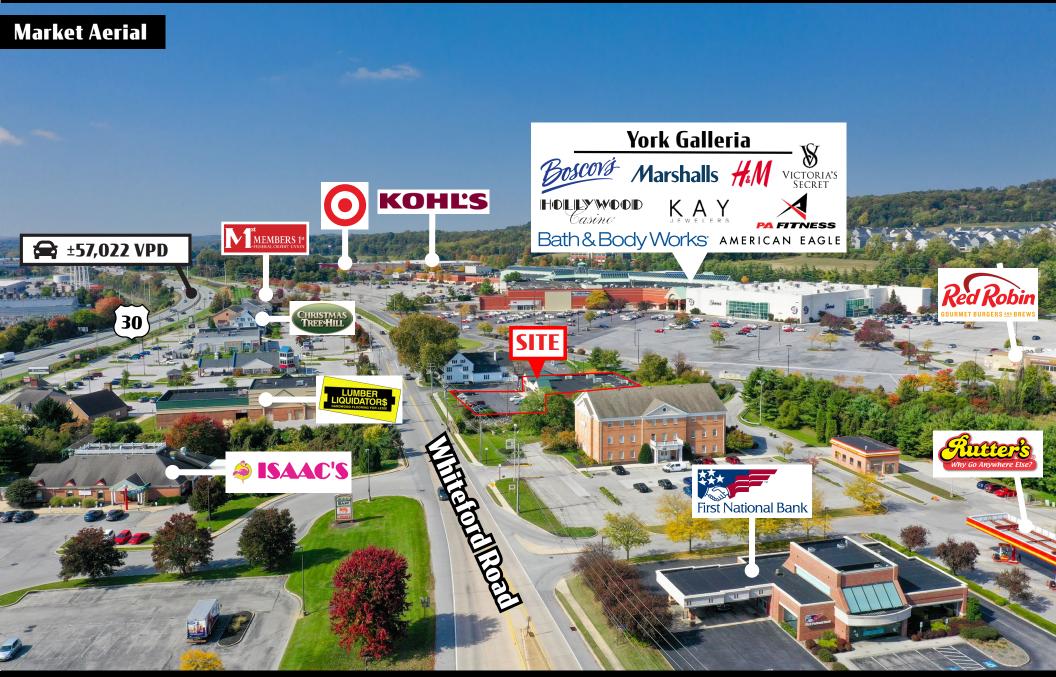

 $\sqrt{}$ Nearby  $(\mathbf{O})$ KOHĽS

Whiteford Road Shoppes is a 9,535 retail building, ideally located directly off of Route 30 and Whiteford Road in York, PA. This site is located within a dense retail corridor in the East York market and benefits from having great access to Route 30 (45,000 VPD), as well as being located directly across the street from the York Galleria Mall. This site provides a user the opportunity for great visibility and to take advantage of high traffic volumes. With the York Galleria Mall being the focal point of retail, and its close proximity to the highway, this site creates a great opportunity for any type of user.

# Location

The strategically positioned site benefits from having visibility from Whiteford Road and Route 30. The site has multiple points of ingress/egress which allows for easy access to and from the site for customers. The York market has seen an immense amount of growth over the last 10 years with the development of major retail projects including York Towne Center, Firehouse Shoppes and the West Manchester Town Center redevelopment. Located in the Township of Springettsbury, the site is located within a fast-growing market of residential, retail and warehouse distribution.