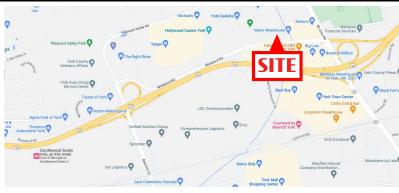

# Location

The strategically positioned site benefits from having visibility from Whiteford Road and Route 30. The site has multiple points of ingress/egress which allows for easy access to and from the site for customers. The York market has seen an immense amount of growth over the last 10 years with the development of major retail projects including York Towne Center, Firehouse Shoppes and the West Manchester Town Center redevelopment. Located in the Township of Springettsbury, the site is located within a fast-growing market of residential, retail and warehouse distribution.

Trade Area

The site shows a 20-minute drive time demographics of over 353,888 people with household incomes of more than \$78,735 and daytime employment demographics equally as strong with 172,333. The demographics within a 10-mile radius include 282,571 people in 111,210 homes, a labor force of 142,800 with an average household income of \$77,267. The area's growth since 2000 has increased over 15.2% with 17,015 new homes.