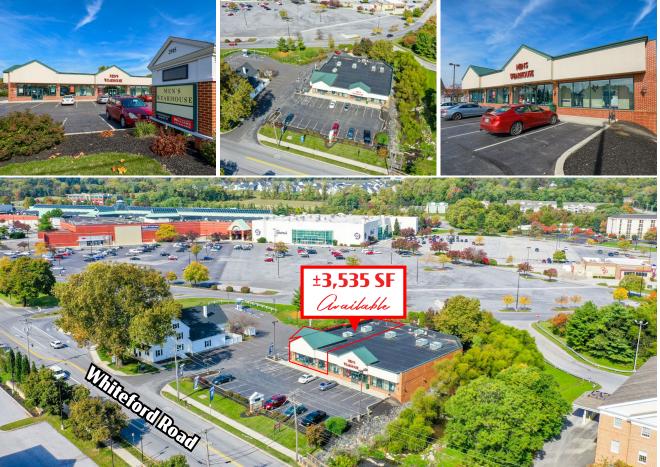

## ±3,535 SF <mark>Available For Lease</mark>

# Location

The strategically positioned site benefits from having visibility from Whiteford Road and Route 30. The site has multiple points of ingress/egress which allows for easy access to and from the site for customers. The York market has seen an immense amount of growth over the last 10 years with the development of major retail projects including York Towne Center, Firehouse Shoppes and the West Manchester Town Center redevelopment. Located in the Township of Springettsbury, the site is located within a fast-growing market of residential, retail and warehouse distribution.