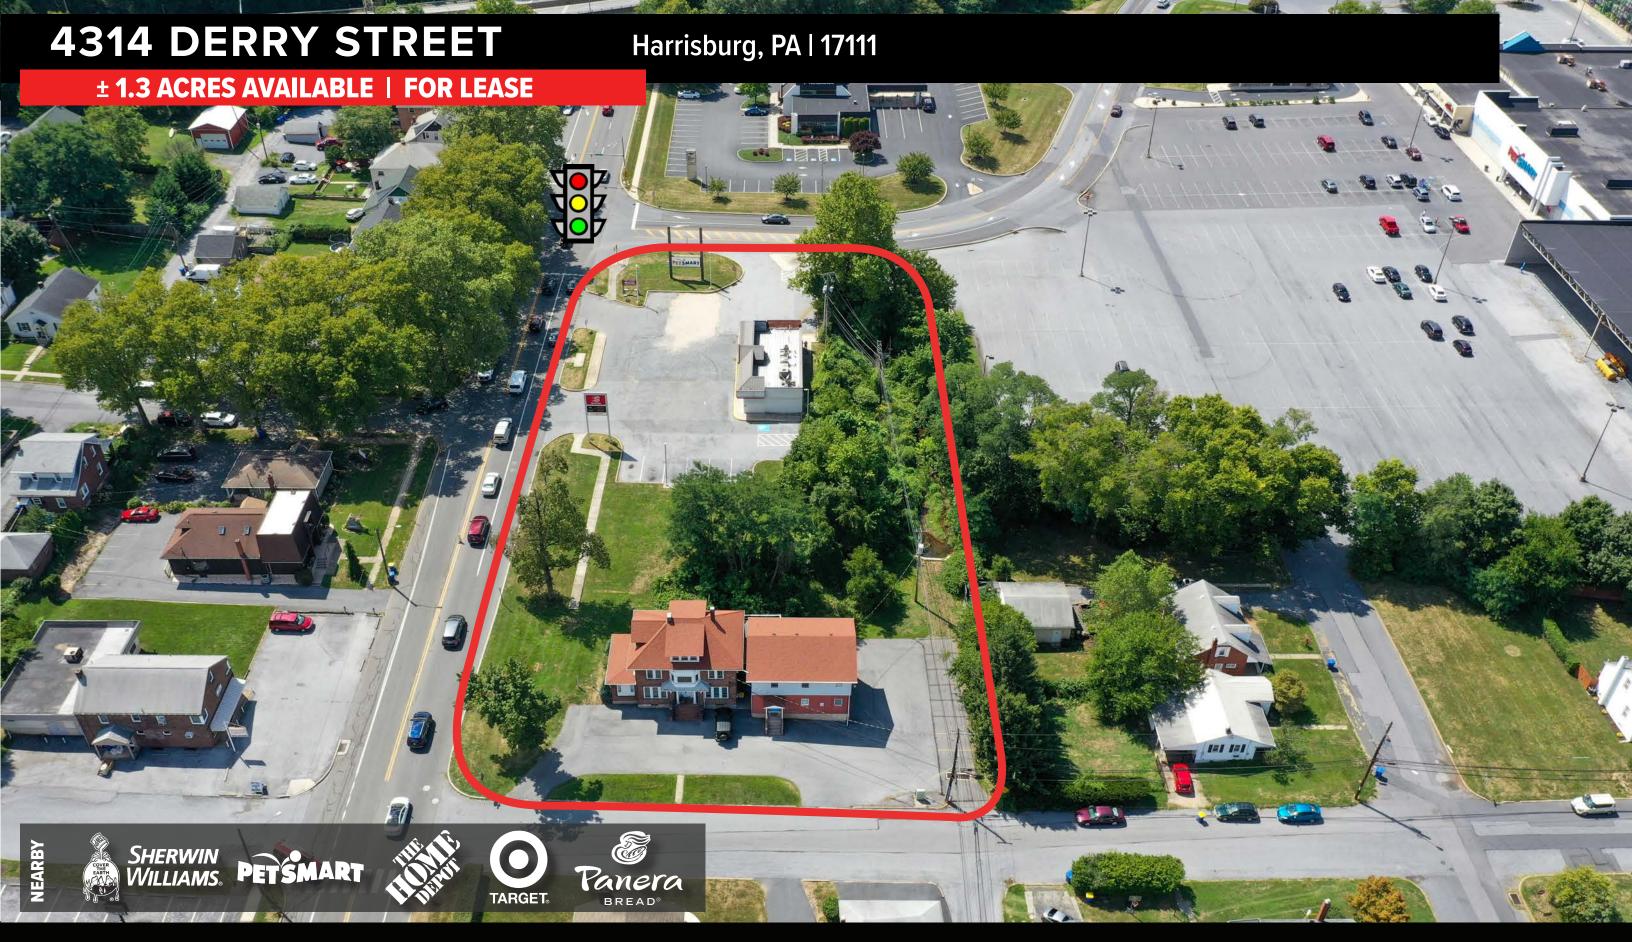

#### PROPERTY OVERVIEW

4314 Derry Street is a 1.3 acre assemblage of parcels, located in the Harrisburg, PA market, along Derry Street (11,289 VPD) The site presents a unique opportunity for a user to enter into a constantly growing Harrisburg market with great visibility, and access, as well as convenient access to Interstate 83 (96,732 VPD), and Interstate 283 (59,830 VPD). The property is in close proximity to national retailers such as, Target, Home Depot, PetSmart, Sherwin Williams, and Panera Bread, just to name a few.

### LOCATION

Along with its great visibility and access to Derry Street, as well as Interstate 83 and Interstate 283, the site benefits from a demographics area that extends more than 5 miles. The site benefits from the high-volume traffic flow of Derry Street, which is one of the main corridors in the Harrisburg market, and connects travelers to other major roadways, as well as the surrounding retail, office, medical and residential components.