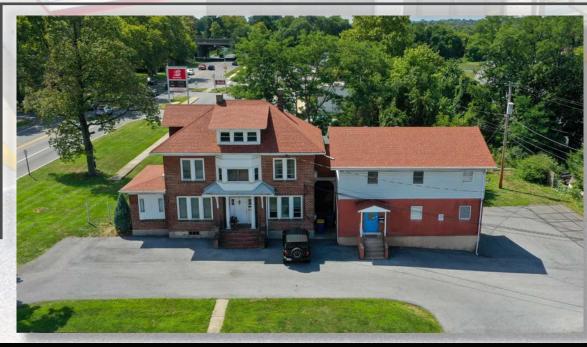

#### PROPERTY OVERVIEW

4314 Derry Street is a 1.3 acre assemblage of parcels, located in the Harrisburg, PA market, along Derry Street (11,289 VPD) The site presents a unique opportunity for a user to enter into a constantly growing Harrisburg market with great visibility, and access, as well as convenient access to Interstate 83 (96,732 VPD), and Interstate 283 (59,830 VPD). The property is in close proximity to national retailers such as, Target, Home Depot, PetSmart, Sherwin Williams, and Panera Bread, just to name a few.