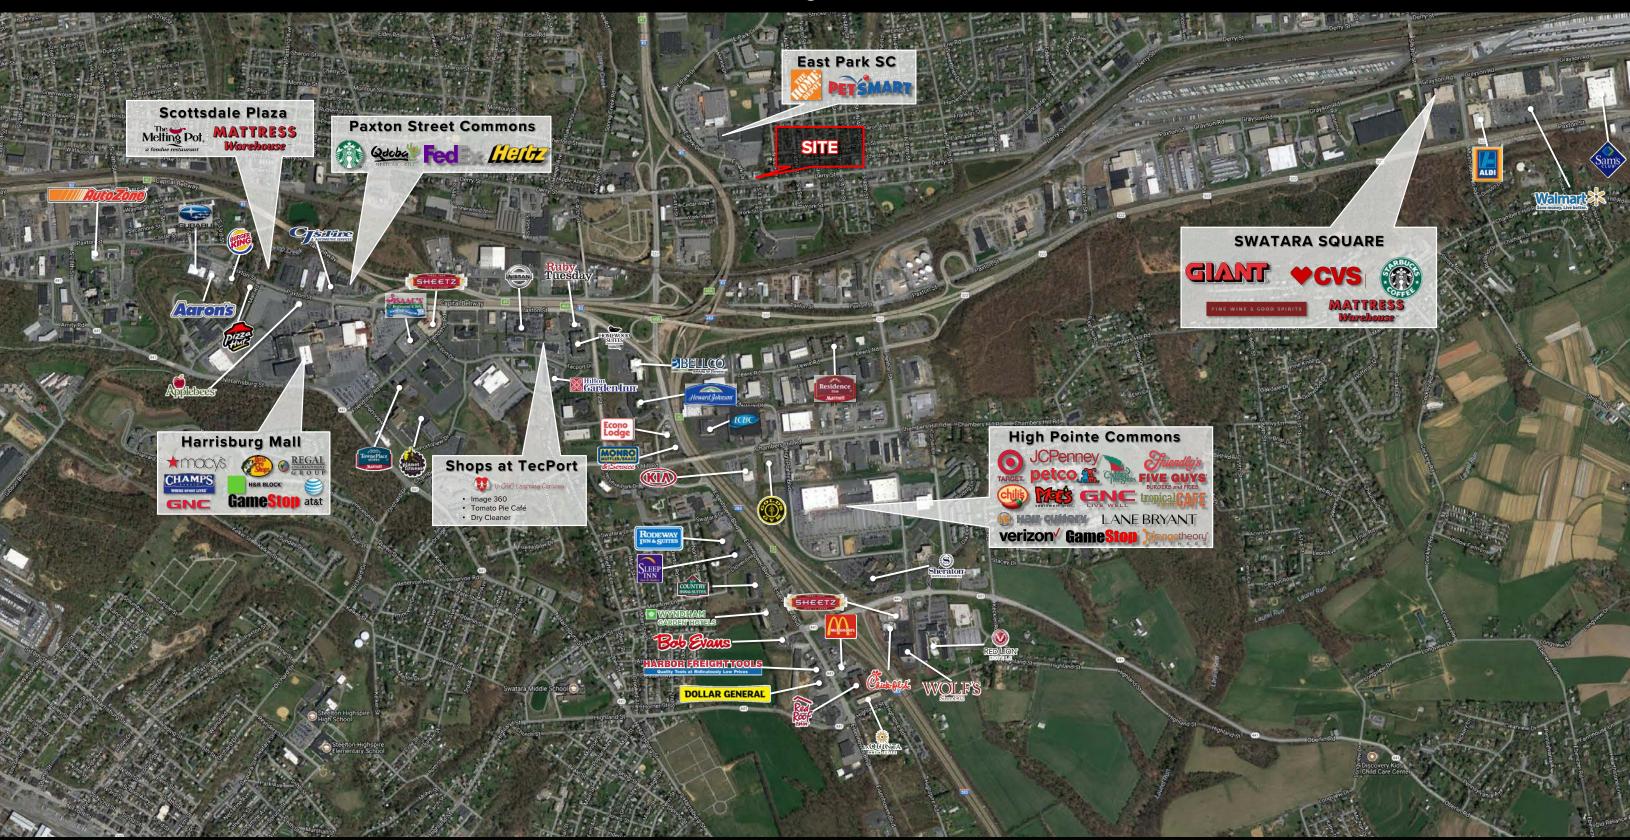

#### PROPERTY OVERVIEW

4314 Derry Street is a 1.3 acre assemblage of parcels, located in the Harrisburg, PA market, along Derry Street (11,289 VPD) The site presents a unique opportunity for a user to enter into a constantly growing Harrisburg market with great visibility, and access, as well as convenient access to Interstate 83 (96,732 VPD), and Interstate 283 (59,830 VPD). The property is in close proximity to national retailers such as, Target, Home Depot, PetSmart, Sherwin Williams, and Panera Bread, just to name a few.

### LOCATION

Along with its great visibility and access to Derry Street, as well as Interstate 83 and Interstate 283, the site benefits from a demographics area that extends more than 5 miles. The site benefits from the high-volume traffic flow of Derry Street, which is one of the main corridors in the Harrisburg market, and connects travelers to other major roadways, as well as the surrounding retail, office, medical and residential components.