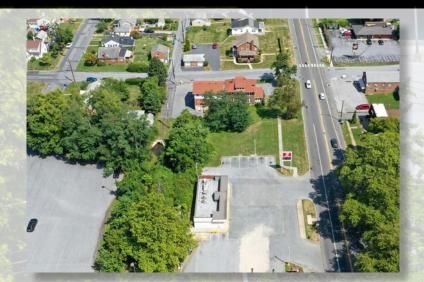

#### PROPERTY OVERVIEW

4314 Derry Street is a 1.3 acre assemblage of parcels, located in the Harrisburg, PA market, along Derry Street (11,289 VPD) The site presents a unique opportunity for a user to enter into a constantly growing Harrisburg market with great visibility, and access, as well as convenient access to Interstate 83 (96,732 VPD), and Interstate 283 (59,830 VPD). The property is in close proximity to national retailers such as, Target, Home Depot, PetSmart, Sherwin Williams, and Panera Bread, just to name a few.

### LOCATION

Along with its great visibility and access to Derry Street, as well as Interstate 83 and Interstate 283, the site benefits from a demographics area that extends more than 5 miles. The site benefits from the high-volume traffic flow of Derry Street, which is one of the main corridors in the Harrisburg market, and connects travelers to other major roadways, as well as the surrounding retail, office, medical and residential components.