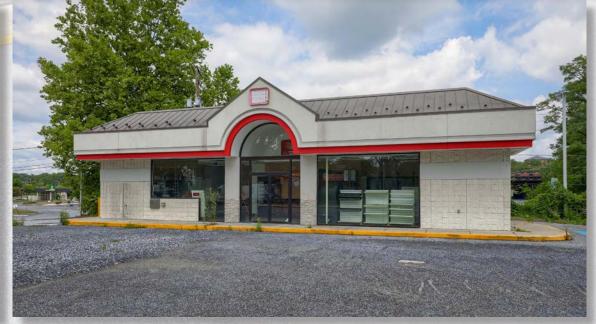

#### PROPERTY OVERVIEW

4314 Derry Street is a 1.3 acre assemblage of parcels, located in the Harrisburg, PA market, along Derry Street (11,289 VPD) The site presents a unique opportunity for a user to enter into a constantly growing Harrisburg market with great visibility, and access, as well as convenient access to Interstate 83 (96,732 VPD), and Interstate 283 (59,830 VPD). The property is in close proximity to national retailers such as, Target, Home Depot, PetSmart, Sherwin Williams, and Panera Bread, just to name a few.