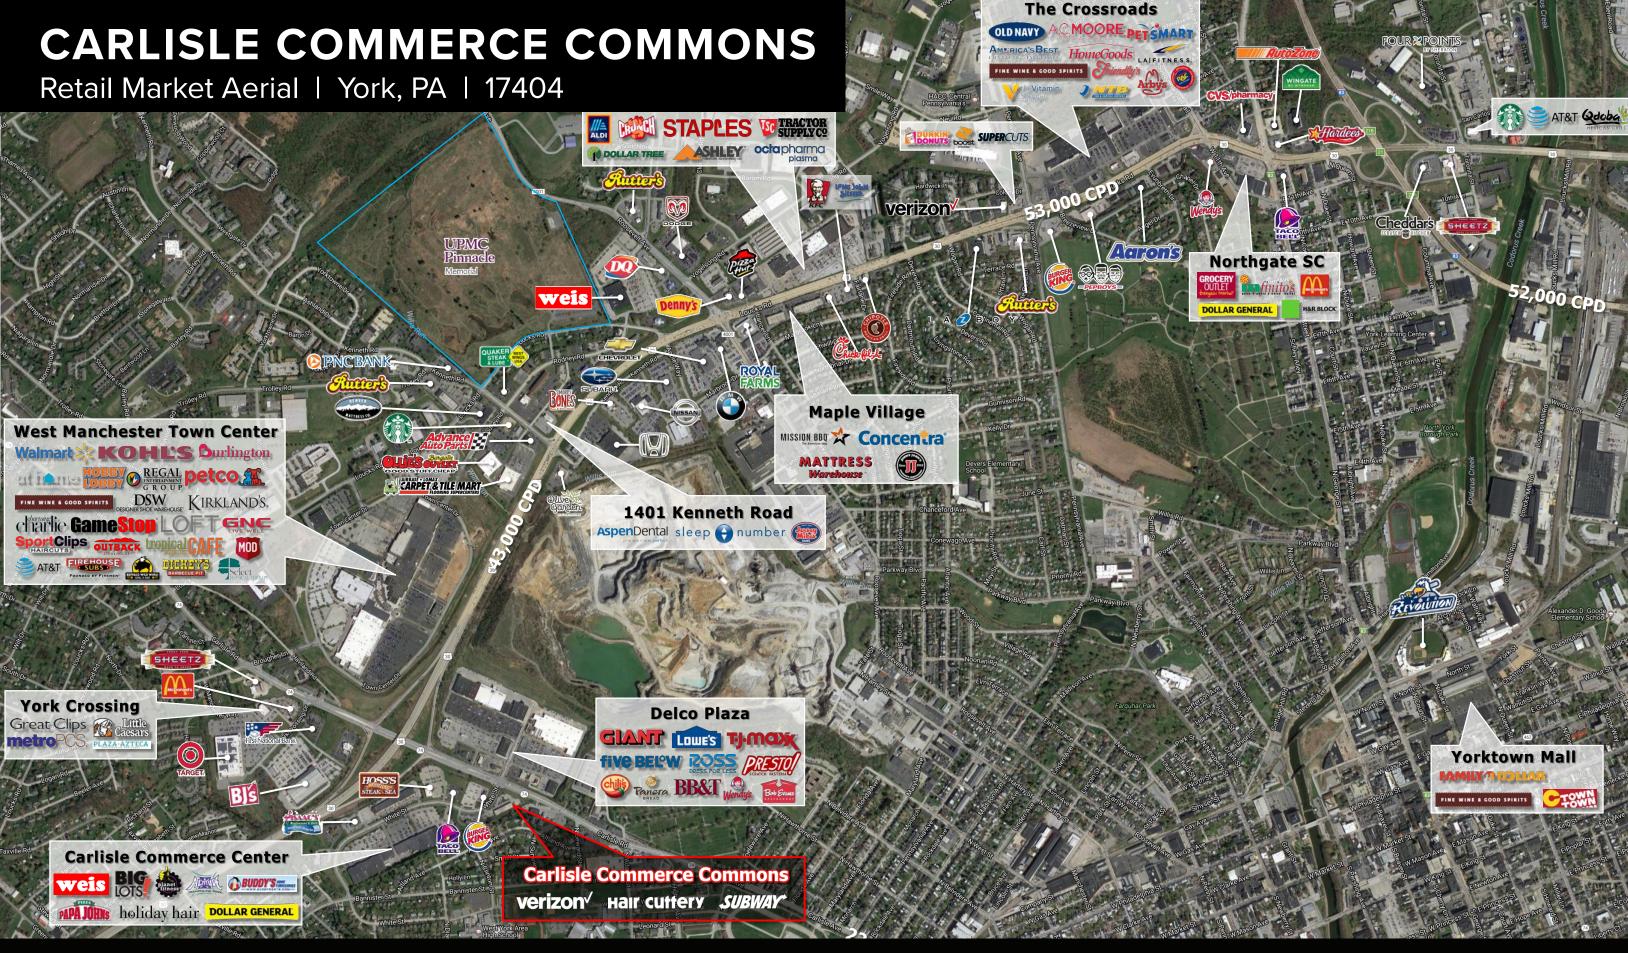

#### LOCATION

Carlisle Commerce Commons is strategically positioned with significant frontage and signage along one of the market's primary retail shopping corridor, Carlisle Road (Rt. 74). This center not only benefits from its signalized access and the high traffic flow of Carlisle Road and the neighboring anchored shopping center, Delco Plaza, which is anchored by Giant Foods and Lowe's. With a trade area that extends over 10 miles, this location attracts a vast customer base.

#### TRADE AREA

Adding to the stability of the project, Carlsile Commerce Commons shows a 20-minute drive time demographic of over 331,232 people with household incomes of more than \$75,006 and daytime employment demographics equally as strong with 160,008. The demographics within a 10-mile radius include 262,637 people in 103,744 homes, a labor force of 139,773 with an average household income of \$74,813. The area's growth since 2000 has increased over 15.7% with over 16,315 new homes.