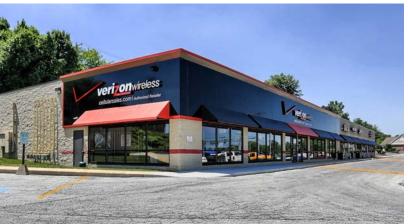

#### **PROJECT**

Carlisle Commerce Commons, a 14,200 square-foot retail shopping center, is ideally located at the signalized intersection of Carlisle Road (Rt. 74) and White Street, in York, Pennsylvania which is one of the major thoroughfares in the West York market. The center contains a mix of national and regional retailers including Verizon Wireless, Subway, Hair Cuttery and Spartan Computer, just to name a few. With its traffic generating lineup of destination style retailers, this project is perfect for any type of user.

#### LOCATION

Carlisle Commerce Commons is strategically positioned with significant frontage and signage along one of the market's primary retail shopping corridor, Carlisle Road (Rt. 74). This center not only benefits from its signalized access and the high traffic flow of Carlisle Road and the neighboring anchored shopping center, Delco Plaza, which is anchored by Giant Foods and Lowe's. With a trade area that extends over 10 miles, this location attracts a vast customer base.