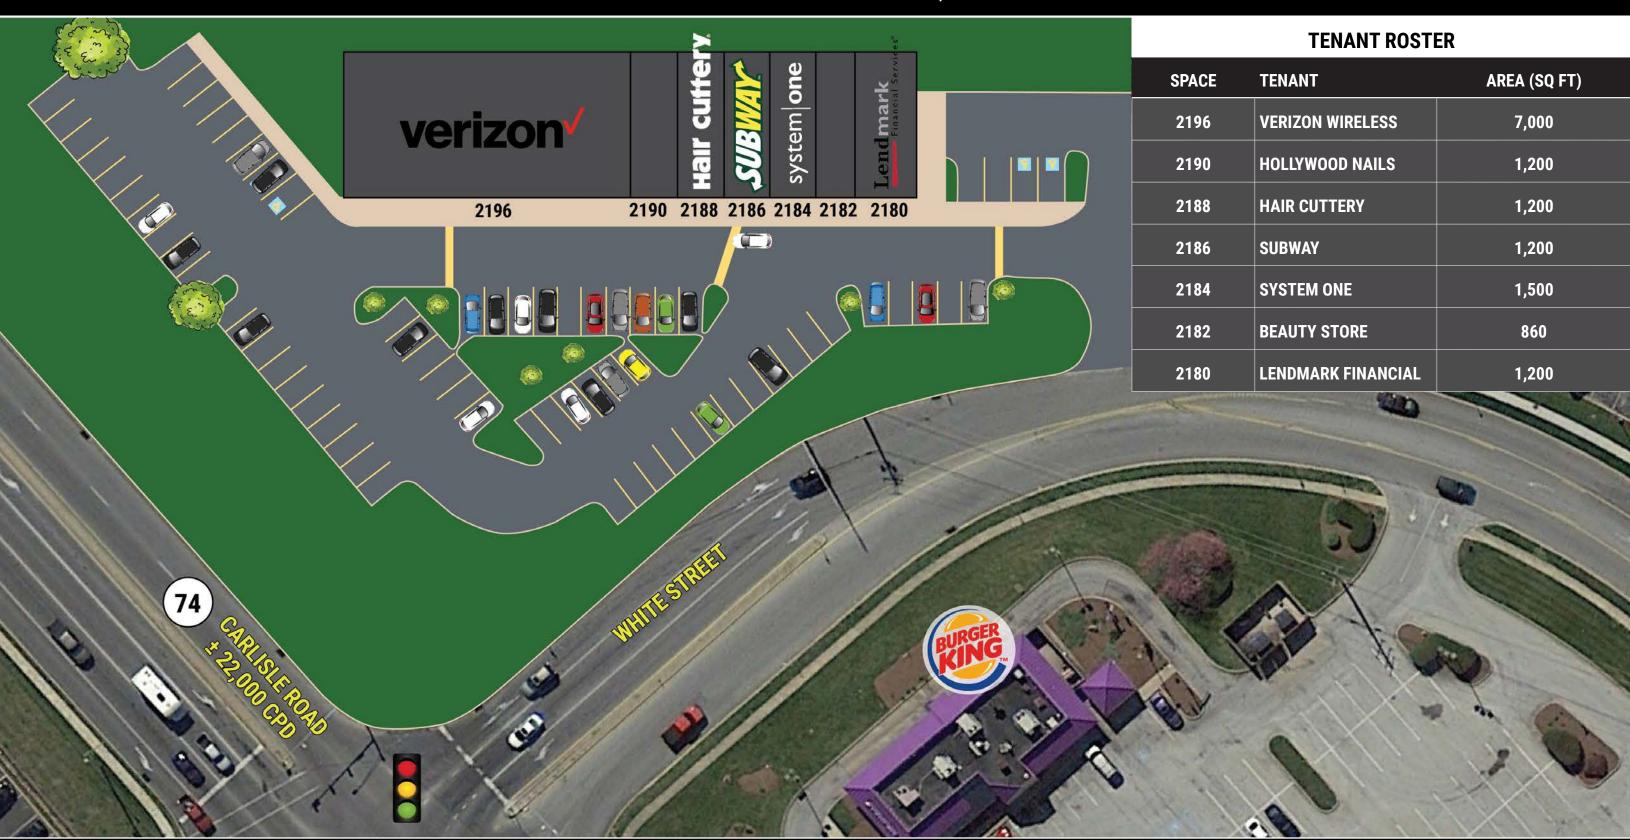

#### RETAILERS

Hair cuttery.

#### **PROJECT**

Carlisle Commerce Commons, a 14,200 square-foot retail shopping center, is ideally located at the signalized intersection of Carlisle Road (Rt. 74) and White Street, in York, Pennsylvania which is one of the major thoroughfares in the West York market. The center contains a mix of national and regional retailers including Verizon Wireless, Subway, Hair Cuttery and Spartan Computer, just to name a few. With its traffic generating lineup of destination style retailers, this project is perfect for any type of user.

**CARLISLE ROAD (ROUTE 74):**22,000 CPD

US ROUTE 30:
44,000 CPD