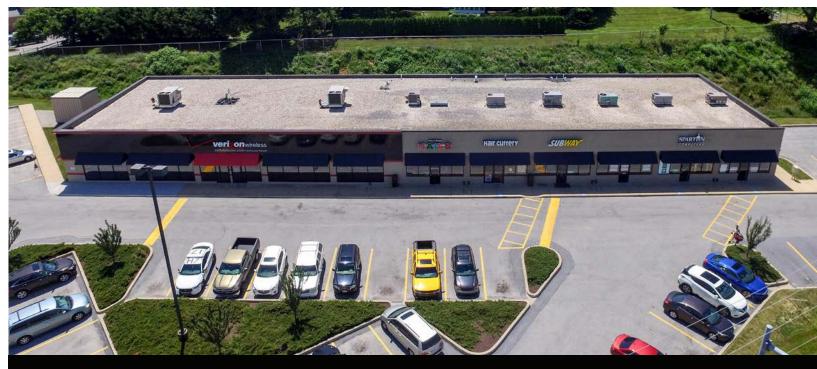

#### **PROJECT**

Carlisle Commerce Commons, a 14,200 square-foot retail shopping center, is ideally located at the signalized intersection of Carlisle Road (Rt. 74) and White Street, in York, Pennsylvania which is one of the major thoroughfares in the West York market. The center contains a mix of national and regional retailers including Verizon Wireless, Subway, Hair Cuttery and Spartan Computer, just to name a few. With its traffic generating lineup of destination style retailers, this project is perfect for any type of user.