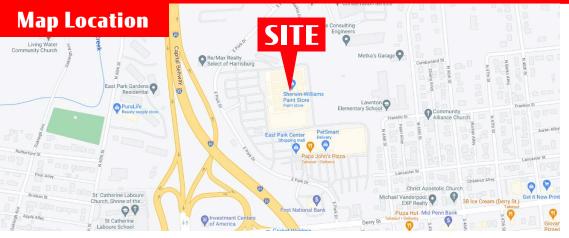

### FOR **LEASE**

± 1,200 - 6,000 SF

**LOCATION:** East Park Center is strategically positioned near a dense retail, commercial, and residential area of the Harrisburg market. The center benefits from the signalized intersection along Derry Street (11,829 VPD), with nearby access to I-83 (96,732 VPD). A trade area that extends more than 5 miles and high concentration of traffic driven by the surrounding retail and residential area allows the site to pull not only from the immediate area, but the surrounding markets as well.

TRAFFIC COUNTS: Derry St - 11,829 VPD 1-83 - 96,732 VPD

4200 Derry St | Harrisburg, PA

FOR **LEASE** 

± 1,200 - 6,000 SF

4200 Derry St | Harrisburg, PA