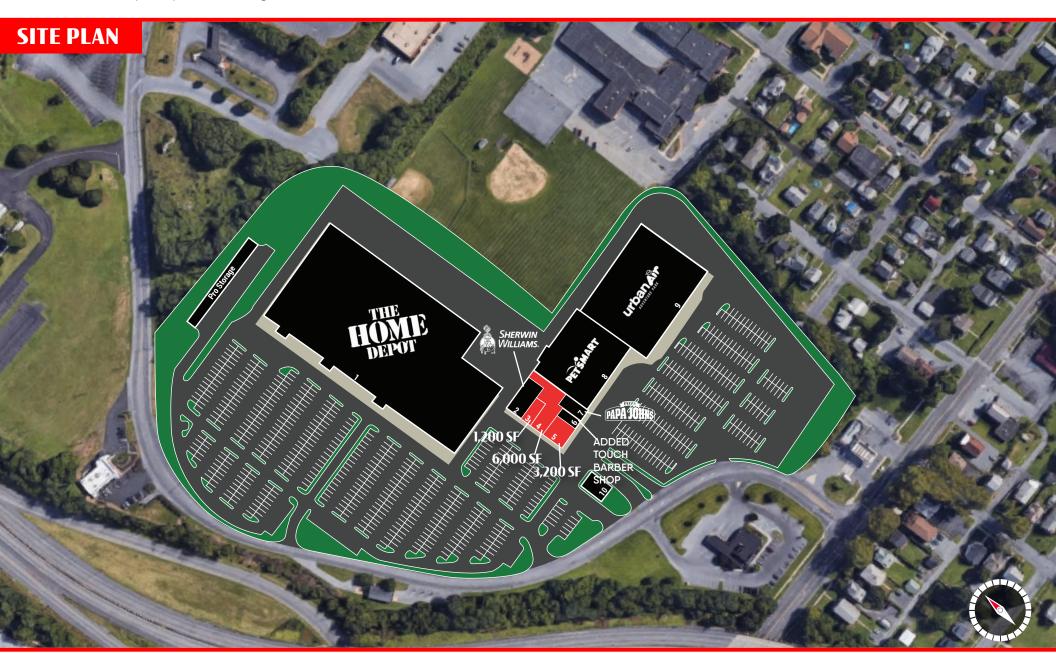

FOR **LEASE** ± 1,200 - 6,000 SF

4200 DERRY STREET | HARRISBURG, PA

**East Park Center** is retail shopping center centrally located along Derry Street in Harrisburg, PA. The center is anchored by Home Depot and includes a strong mix of national and local tenants such as PetSmart, Sherwin Williams, M&T Bank, and Papa John's, just to name a few. The property has multiple convenient access points and great visibility, making this center a great opportunity for a variety of retail, office, and restaurant uses.

### FOR **LEASE**

± 1,200 - 6,000 SF

**LOCATION:** East Park Center is strategically positioned near a dense retail, commercial, and residential area of the Harrisburg market. The center benefits from the signalized intersection along Derry Street (11,829 VPD), with nearby access to I-83 (96,732 VPD). A trade area that extends more than 5 miles and high concentration of traffic driven by the surrounding retail and residential area allows the site to pull not only from the immediate area, but the surrounding markets as well.

TRAFFIC COUNTS: Derry St - 11,829 VPD 1-83 - 96,732 VPD

4200 Derry St | Harrisburg, PA

FOR **LEASE** 

± 1,200 - 6,000 SF

4200 Derry St | Harrisburg, PA

### FOR **LEASE**

± 1,200 - 6,000 SF