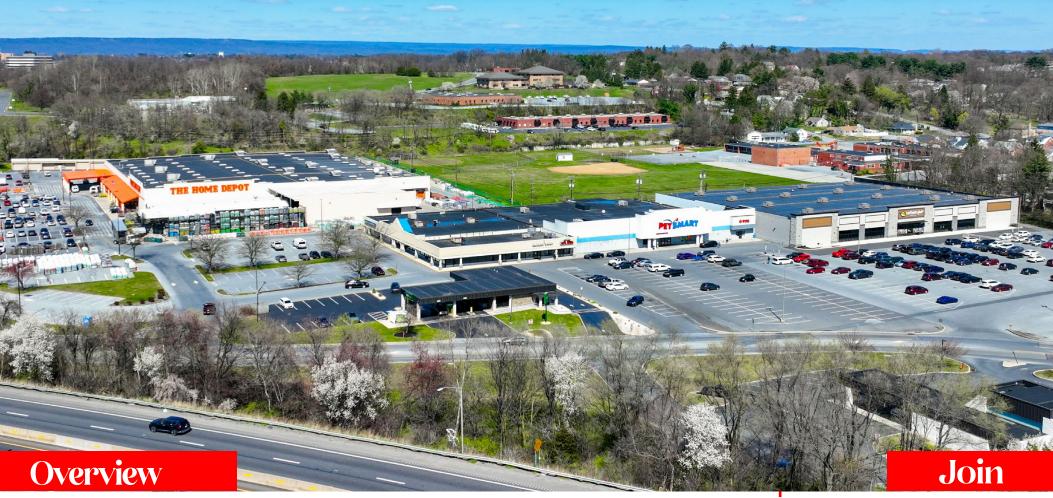

FOR **LEASE** ± 1,200 - 6,000 SF

4200 DERRY STREET | HARRISBURG, PA

**East Park Center** is retail shopping center centrally located along Derry Street in Harrisburg, PA. The center is anchored by Home Depot and includes a strong mix of national and local tenants such as PetSmart, Sherwin Williams, M&T Bank, and Papa John's, just to name a few. The property has multiple convenient access points and great visibility, making this center a great opportunity for a variety of retail, office, and restaurant uses.

4200 Derry St | Harrisburg, PA