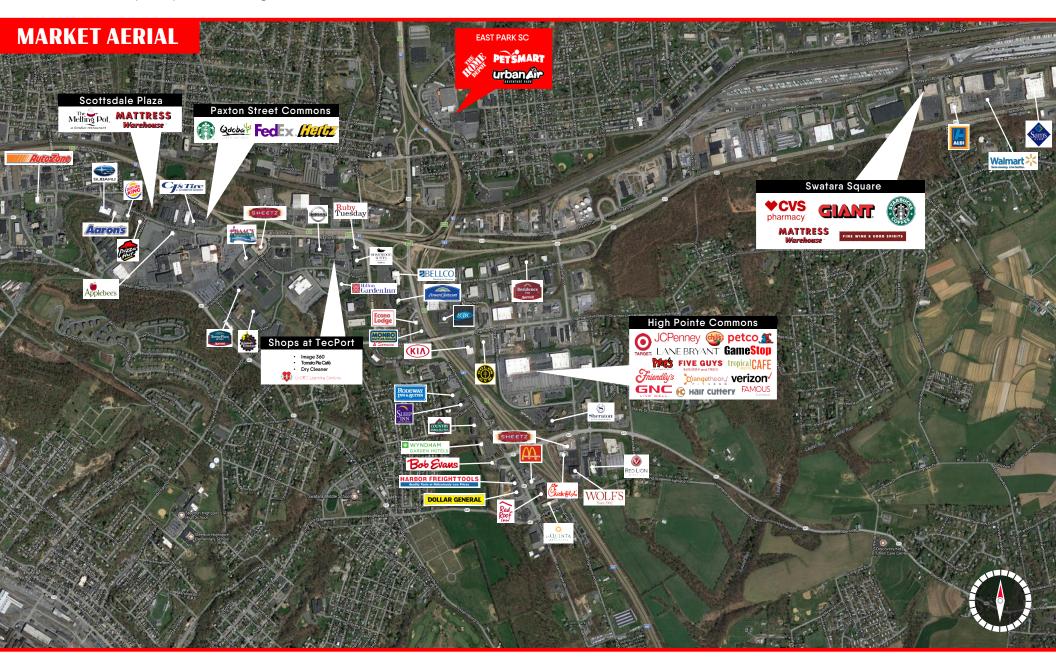

### FOR **LEASE**

± 1,200 - 6,000 SF

**LOCATION:** East Park Center is strategically positioned near a dense retail, commercial, and residential area of the Harrisburg market. The center benefits from the signalized intersection along Derry Street (11,829 VPD), with nearby access to I-83 (96,732 VPD). A trade area that extends more than 5 miles and high concentration of traffic driven by the surrounding retail and residential area allows the site to pull not only from the immediate area, but the surrounding markets as well.

**TRADE AREA:** Adding to the stability of the project, East Park Center shows a 20-minute drive time demographic of over 248,141 people with household incomes of more than \$79,653 and daytime employment demographics equally as strong with 204,333. The demographics within a 10-mile radius include 372,629 people in 160,173 homes, a labor force of 301,999 with an average household income of \$86,719. The area's growth since 2000 has increased over 16.4% with over 26,351 new homes.