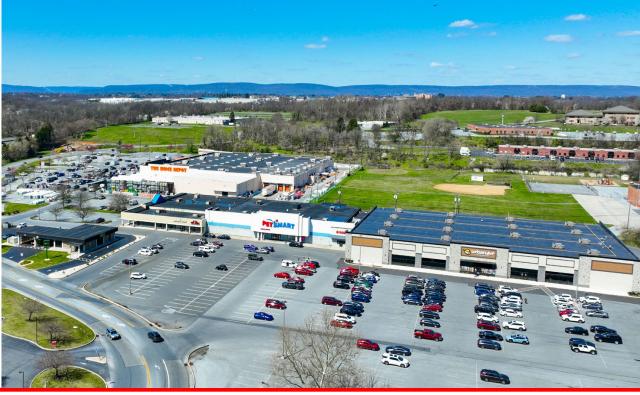

FOR **LEASE** ± 1,200 - 6,000 SF

4200 DERRY STREET | HARRISBURG, PA

**East Park Center** is retail shopping center centrally located along Derry Street in Harrisburg, PA. The center is anchored by Home Depot and includes a strong mix of national and local tenants such as PetSmart, Sherwin Williams, M&T Bank, and Papa John's, just to name a few. The property has multiple convenient access points and great visibility, making this center a great opportunity for a variety of retail, office, and restaurant uses.