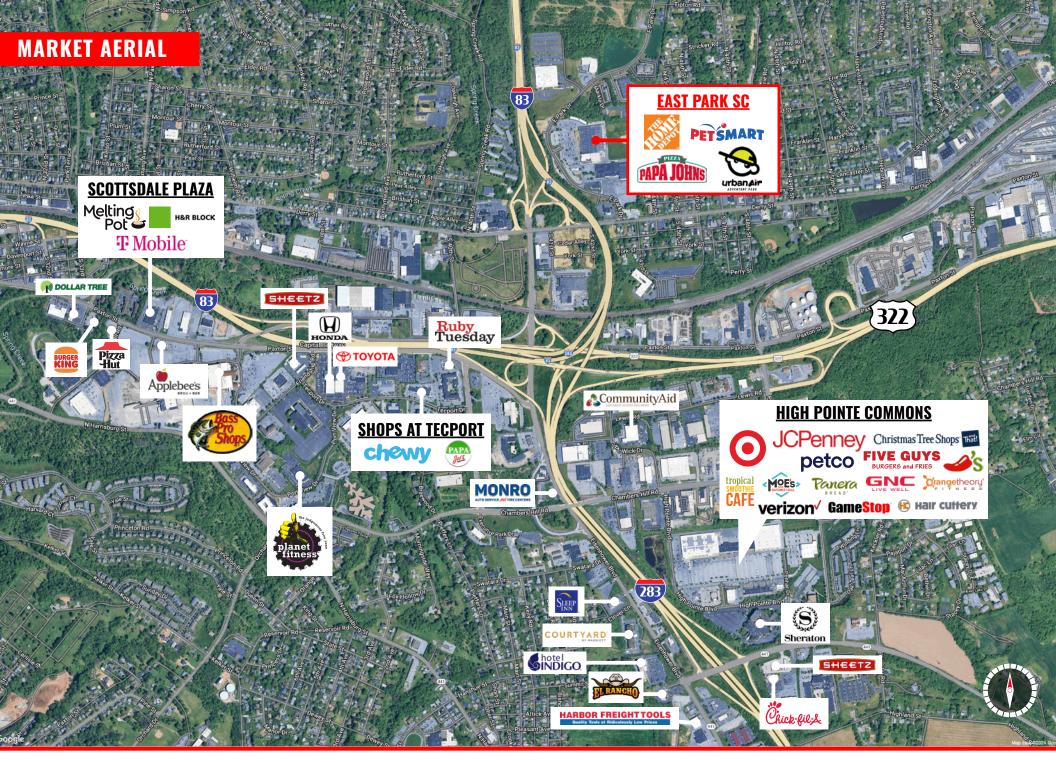

# **OVERVIEW**

**East Park Center** is retail shopping center centrally located along Derry Street in Harrisburg, PA. The center is anchored by Home Depot and includes a strong mix of national and local tenants such as PetSmart, Sherwin Williams, M&T Bank, and Papa John's, just to name a few. The property has multiple convenient access points and great visibility, making this center a great opportunity for a variety of retail and restaurant uses.

**LOCATION:** East Park Center is strategically positioned near a dense retail, commercial, and residential area of the Harrisburg market. The center benefits from the signalized intersection along Derry Street (11,829 VPD), with nearby access to I-83 (96,732 VPD). A trade area that extends more than 5 miles and high concentration of traffic driven by the surrounding retail and residential area allows the site to pull not only from the immediate area, but the surrounding markets as well.