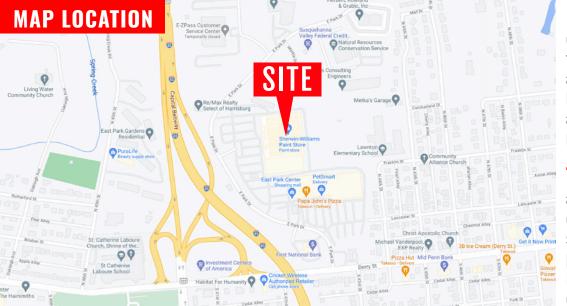

# EAST PARK CENTER

4200 DERRY STREET | HARRISBURG, PA

# **OVERVIEW**

**East Park Center** is retail shopping center centrally located along Derry Street in Harrisburg, PA. The center is anchored by Home Depot and includes a strong mix of national and local tenants such as PetSmart, Sherwin Williams, M&T Bank, and Papa John's, just to name a few. The property has multiple convenient access points and great visibility, making this center a great opportunity for a variety of retail and restaurant uses.

**LOCATION:** East Park Center is strategically positioned near a dense retail, commercial, and residential area of the Harrisburg market. The center benefits from the signalized intersection along Derry Street (11,829 VPD), with nearby access to I-83 (96,732 VPD). A trade area that extends more than 5 miles and high concentration of traffic driven by the surrounding retail and residential area allows the site to pull not only from the immediate area, but the surrounding markets as well.