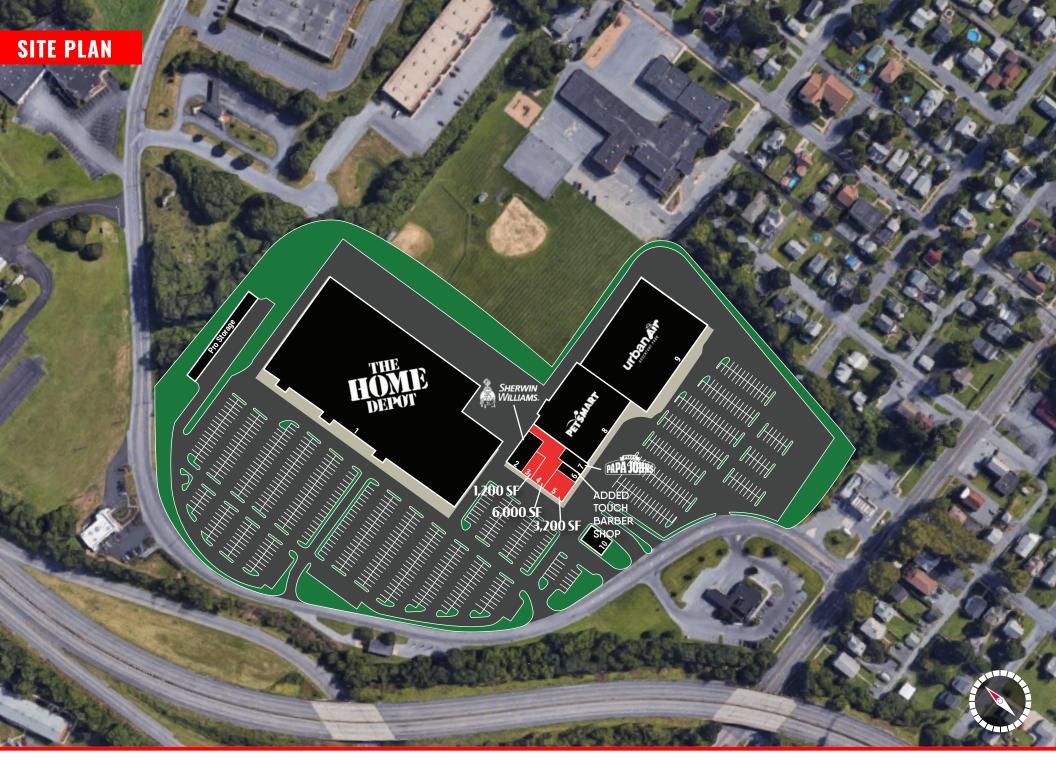

# **OVERVIEW**

**East Park Center** is retail shopping center centrally located along Derry Street in Harrisburg, PA. The center is anchored by Home Depot and includes a strong mix of national and local tenants such as PetSmart, Sherwin Williams, M&T Bank, and Papa John's, just to name a few. The property has multiple convenient access points and great visibility, making this center a great opportunity for a variety of retail and restaurant uses.