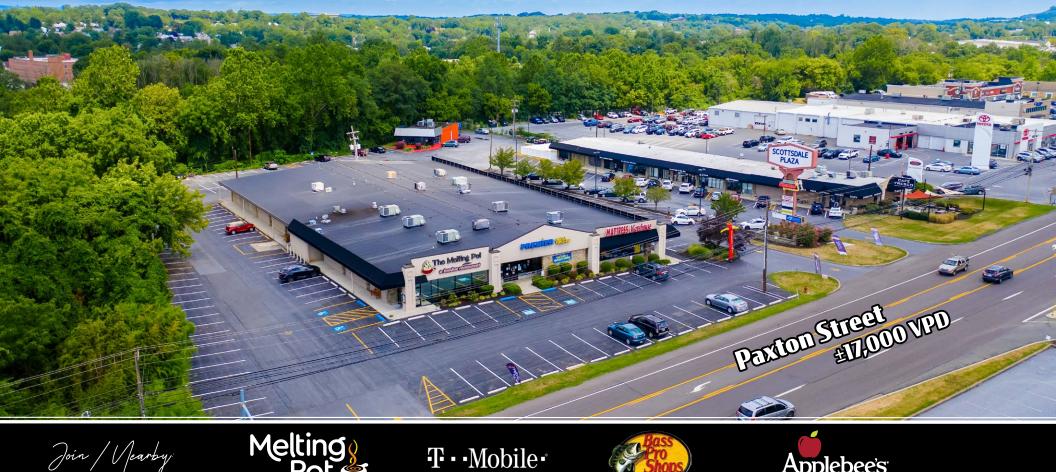

# SCOTTSDALE PLAZA

3350 PAXTON STREET | HARRISBURG, PA 17111

**Scottsdale Plaza** is a retail shopping center situated along Paxton Street in Harrisburg, PA. The center consists of a wide variety of retailers including The Melting Pot and Premiere Rentals just to name a few. The property receives a high volume of daily traffic with the close proximity to I-83, surrounding retail, as well as dense residential developments near the retail thoroughfare. With the project's convenient location and wide variety of surrounding retailers, it is a great opportunity for any retail, office, or medical user looking to enter the Harrisburg market.

### ±1,000 - 3,248 SF Available For Lease

Scottsdale Plaza is ideally situated with ample frontage along one of the markets busiest thoroughfares, Paxton Street (17,000 VPD). This project is conveniently located seconds away from I-83 (100,000 VPD), which sees travelers anywhere from York, PA and Baltimore, MD or from the northern areas of Harrisburg and Linglestown. The property offers multiple, full access points along with ample parking surrounding the property. Situated near large traffic generators such as Bass Pro Shops, Sheetz, Hilton Garden Inn, as well as the major interstates, the property is able to pull shoppers from multiple market points.