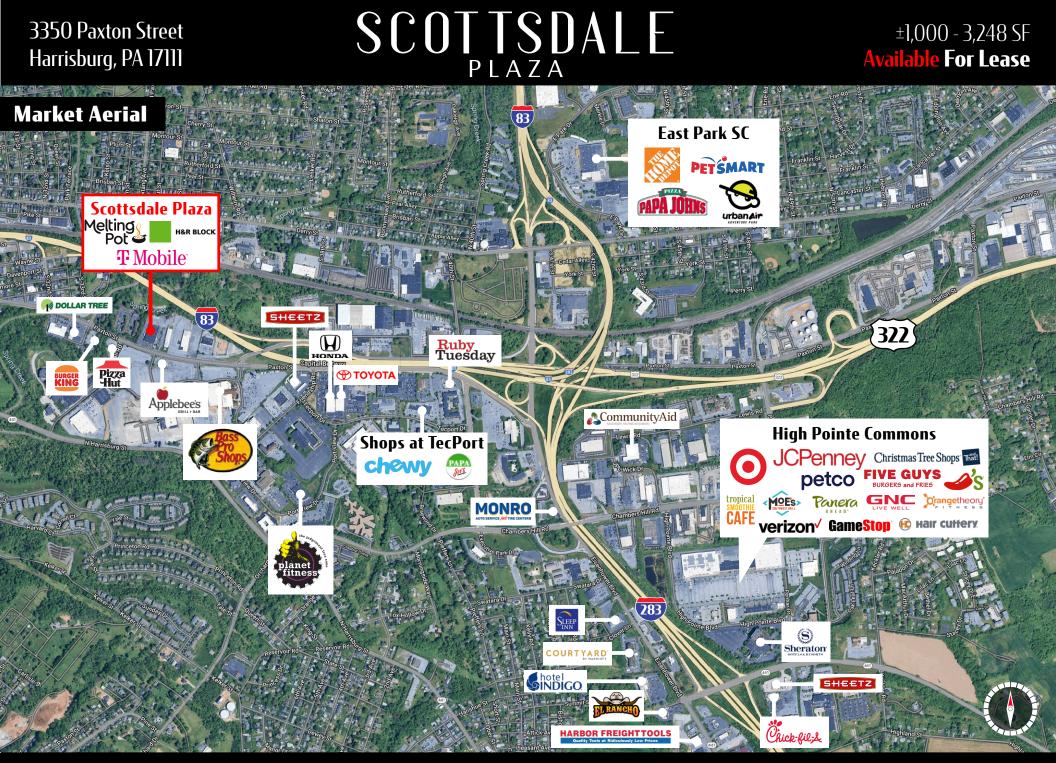

## SCOT TSDALE

COMMERCIAL BROKERAGE. Redefined

Adding to the stability of the project, Scottsdale Plaza shows a 20-minute drive time demographic of over 327,281 people with household incomes of more than \$106,966 and daytime employment demographics equally as strong with 208,470. The demographics within a 10-mile radius include 406,709 people in 168,669 homes, a labor force of 226,066 with an average household income of \$113,004.