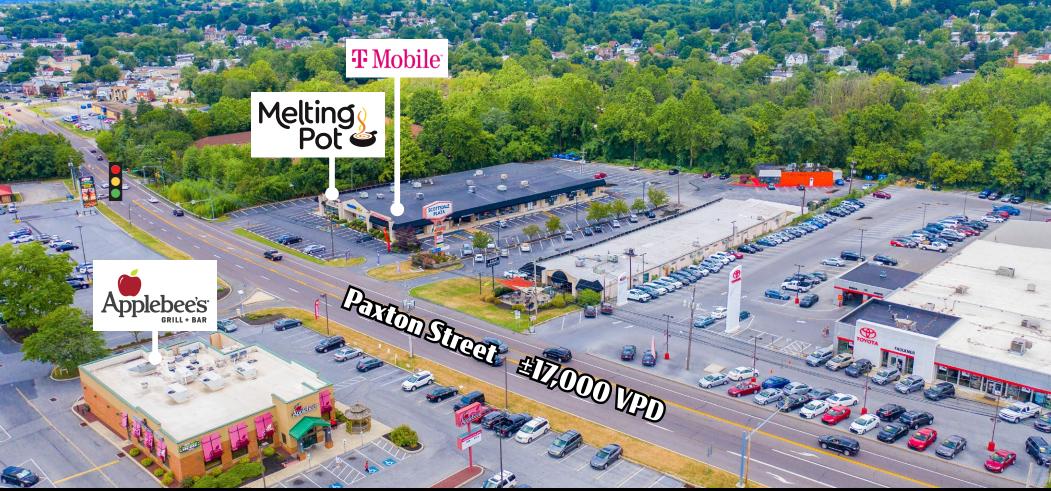

### ±1,000 - 3,248 SF Available For Lease

Scottsdale Plaza is ideally situated with ample frontage along one of the markets busiest thoroughfares, Paxton Street (17,000 VPD). This project is conveniently located seconds away from I-83 (100,000 VPD), which sees travelers anywhere from York, PA and Baltimore, MD or from the northern areas of Harrisburg and Linglestown. The property offers multiple, full access points along with ample parking surrounding the property. Situated near large traffic generators such as Bass Pro Shops, Sheetz, Hilton Garden Inn, as well as the major interstates, the property is able to pull shoppers from multiple market points.

## SCOT TSDALE

COMMERCIAL BROKERAGE. Redefined

Adding to the stability of the project, Scottsdale Plaza shows a 20-minute drive time demographic of over 327,281 people with household incomes of more than \$106,966 and daytime employment demographics equally as strong with 208,470. The demographics within a 10-mile radius include 406,709 people in 168,669 homes, a labor force of 226,066 with an average household income of \$113,004.