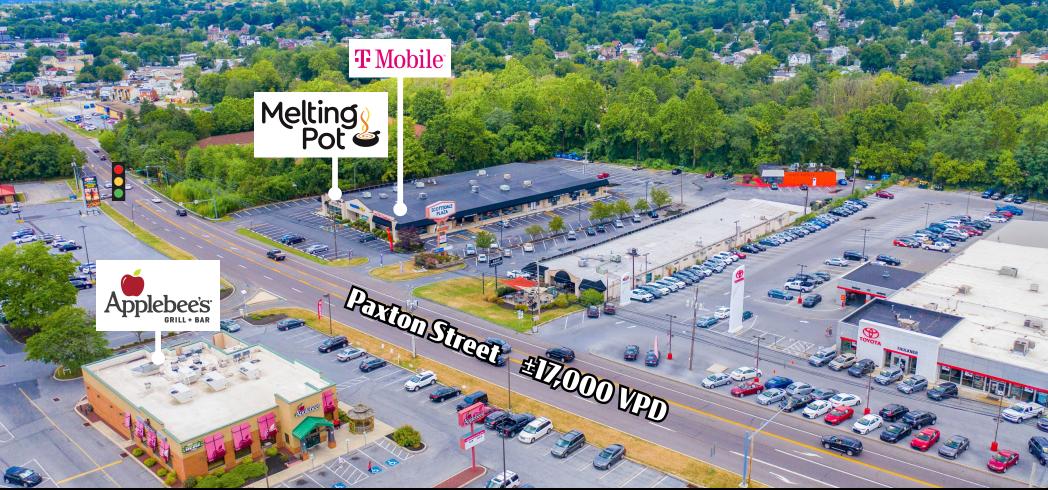

±1,000 - 3,248 SF

3350 PAXTON STREET | HARRISBURG, PA 17111

Join / Mearby

T·Mobile

**Scottsdale Plaza** is a retail shopping center situated along Paxton Street in Harrisburg, PA. The center consists of a wide variety of retailers including The Melting Pot and Premiere Rentals just to name a few. The property receives a high volume of daily traffic with the close proximity to I-83, surrounding retail, as well as dense residential developments near the retail thoroughfare. With the project's convenient location and wide variety of surrounding retailers, it is a great opportunity for any retail, office, or medical user looking to enter the Harrisburg market.

 $\pm 1,000 - 3,248 SF$ **Available For Lease** 

Scottsdale Plaza is ideally situated with ample frontage along one of the markets busiest thoroughfares, Paxton Street (17,000 VPD). This project is conveniently located seconds away from I-83 (100,000 VPD), which sees travelers anywhere from York, PA and Baltimore, MD or from the northern areas of Harrisburg and Linglestown. The property offers multiple, full access points along with ample parking surrounding the property. Situated near large traffic generators such as Bass Pro Shops, Sheetz, Hilton Garden Inn, as well as the major interstates, the property is able to pull shoppers from multiple market points.