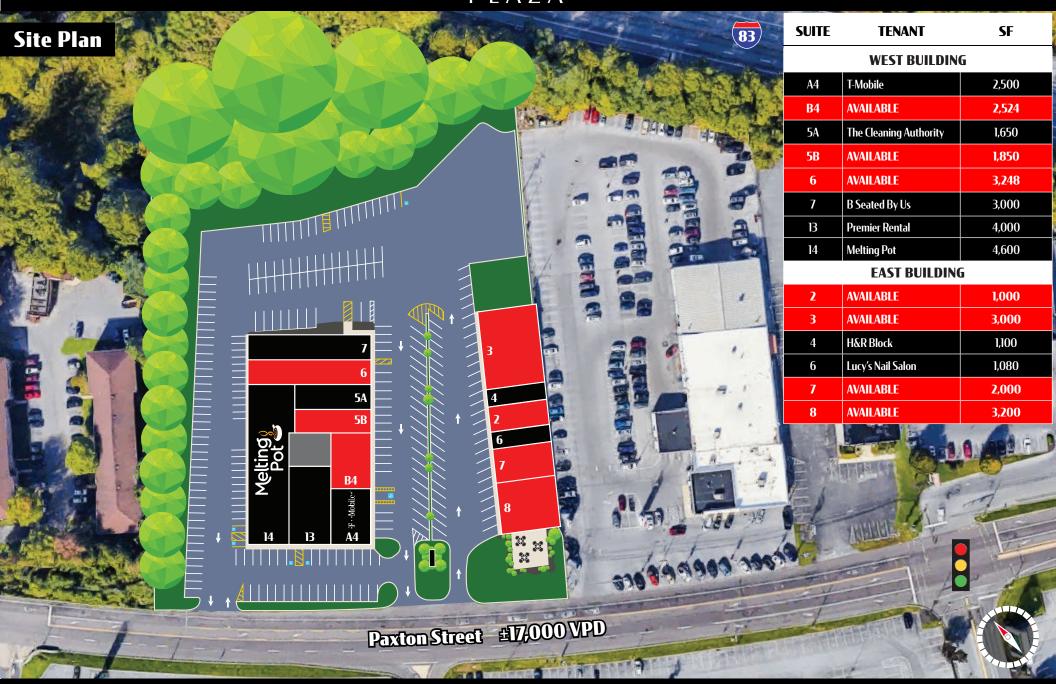

±1,000 - 3,248 SF

3350 PAXTON STREET | HARRISBURG, PA 17111

Join / Mearby

T·Mobile

**Scottsdale Plaza** is a retail shopping center situated along Paxton Street in Harrisburg, PA. The center consists of a wide variety of retailers including The Melting Pot and Premiere Rentals just to name a few. The property receives a high volume of daily traffic with the close proximity to I-83, surrounding retail, as well as dense residential developments near the retail thoroughfare. With the project's convenient location and wide variety of surrounding retailers, it is a great opportunity for any retail, office, or medical user looking to enter the Harrisburg market.

 $\pm 1,000 - 3,248 SF$ **Available For Lease** 

Scottsdale Plaza is ideally situated with ample frontage along one of the markets busiest thoroughfares, Paxton Street (17,000 VPD). This project is conveniently located seconds away from I-83 (100,000 VPD), which sees travelers anywhere from York, PA and Baltimore, MD or from the northern areas of Harrisburg and Linglestown. The property offers multiple, full access points along with ample parking surrounding the property. Situated near large traffic generators such as Bass Pro Shops, Sheetz, Hilton Garden Inn, as well as the major interstates, the property is able to pull shoppers from multiple market points.

TRAFFIC COUNTS: Paxton Street - ± 17,000 VPD

±1,000 - 3,248 SF **Available For Lease** 

±1,000 - 3,248 SF **Available For Lease** 