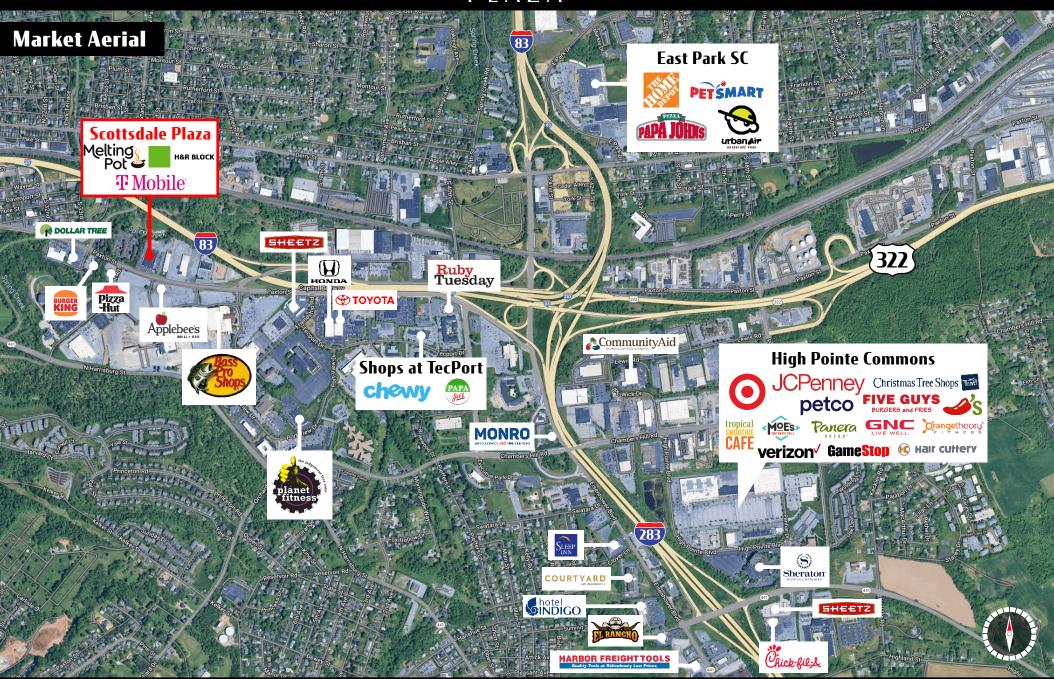

 $\pm 1,000 - 3,248 SF$ **Available For Lease** 

Scottsdale Plaza is ideally situated with ample frontage along one of the markets busiest thoroughfares, Paxton Street (17,000 VPD). This project is conveniently located seconds away from I-83 (100,000 VPD), which sees travelers anywhere from York, PA and Baltimore, MD or from the northern areas of Harrisburg and Linglestown. The property offers multiple, full access points along with ample parking surrounding the property. Situated near large traffic generators such as Bass Pro Shops, Sheetz, Hilton Garden Inn, as well as the major interstates, the property is able to pull shoppers from multiple market points.

Adding to the stability of the project, Scottsdale Plaza shows a 20-minute drive time demographic of over 327,281 people with household incomes of more than \$106,966 and daytime employment demographics equally as strong with 208,470. The demographics within a 10-mile radius include 406,709 people in 168,669 homes, a labor force of 226,066 with an average household income of \$113,004.