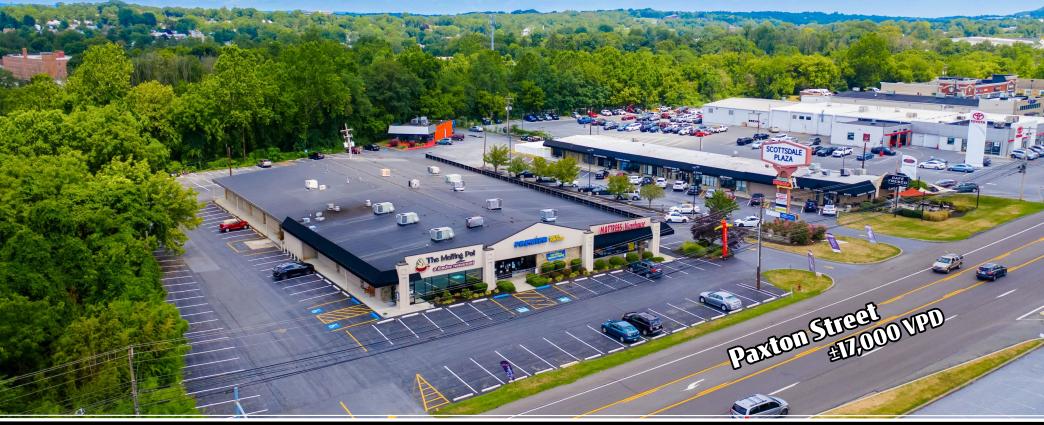

±1,000 - 3,248 SF

3350 PAXTON STREET | HARRISBURG, PA 17111

Join / Mearby

T·Mobile

**Scottsdale Plaza** is a retail shopping center situated along Paxton Street in Harrisburg, PA. The center consists of a wide variety of retailers including The Melting Pot and Premiere Rentals just to name a few. The property receives a high volume of daily traffic with the close proximity to I-83, surrounding retail, as well as dense residential developments near the retail thoroughfare. With the project's convenient location and wide variety of surrounding retailers, it is a great opportunity for any retail, office, or medical user looking to enter the Harrisburg market.

 $\pm 1,000 - 3,248 SF$ **Available For Lease** 

Scottsdale Plaza is ideally situated with ample frontage along one of the markets busiest thoroughfares, Paxton Street (17,000 VPD). This project is conveniently located seconds away from I-83 (100,000 VPD), which sees travelers anywhere from York, PA and Baltimore, MD or from the northern areas of Harrisburg and Linglestown. The property offers multiple, full access points along with ample parking surrounding the property. Situated near large traffic generators such as Bass Pro Shops, Sheetz, Hilton Garden Inn, as well as the major interstates, the property is able to pull shoppers from multiple market points.