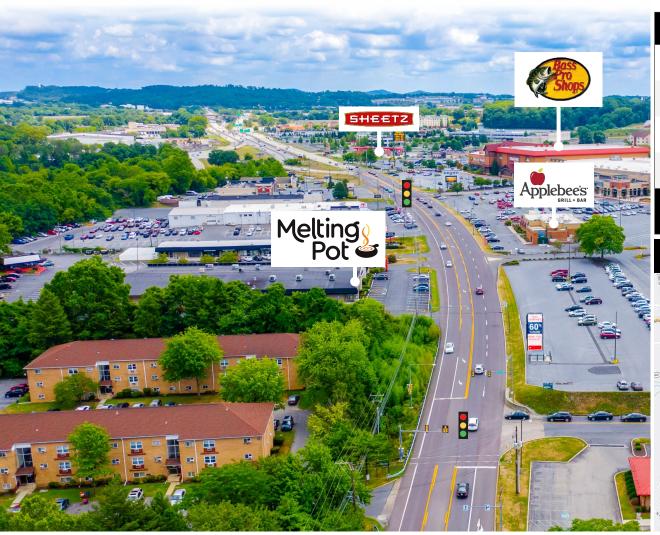

 $\pm 1,000 - 3,248 SF$ **Available For Lease** 

Scottsdale Plaza is ideally situated with ample frontage along one of the markets busiest thoroughfares, Paxton Street (17,000 VPD). This project is conveniently located seconds away from I-83 (100,000 VPD), which sees travelers anywhere from York, PA and Baltimore, MD or from the northern areas of Harrisburg and Linglestown. The property offers multiple, full access points along with ample parking surrounding the property. Situated near large traffic generators such as Bass Pro Shops, Sheetz, Hilton Garden Inn, as well as the major interstates, the property is able to pull shoppers from multiple market points.