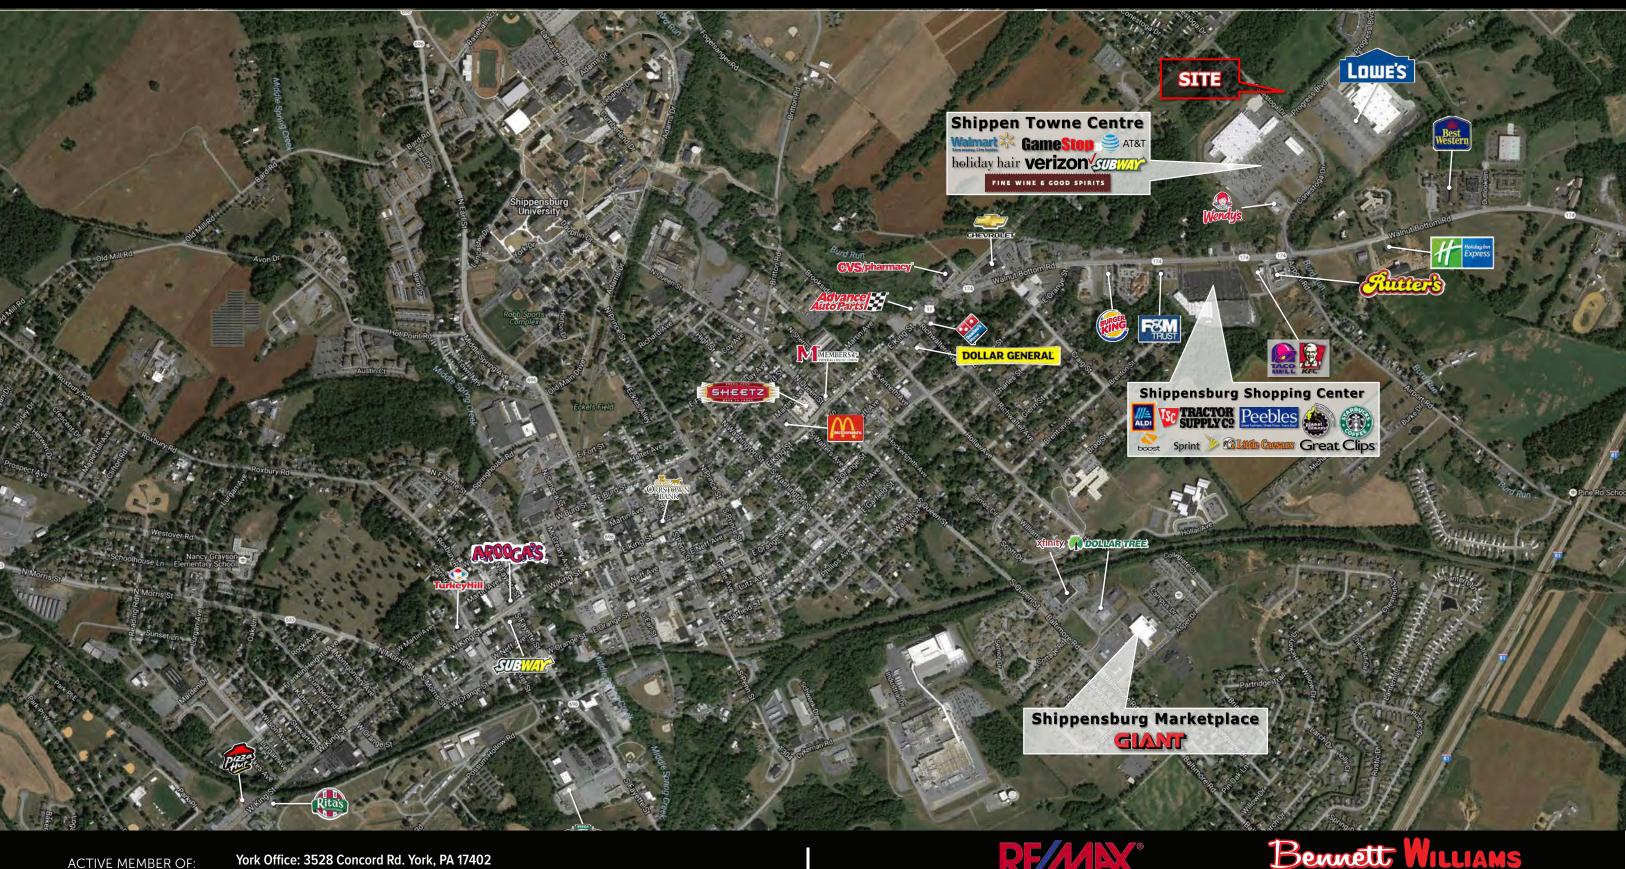

### **PROPERTY OVERVIEW**

Conestoga Drive is a 4.49 acre, commercially zoned vacant piece of land located in Shippensburg, PA. The property feeds into Ritner Hwy (5,682 VPD) which is one of the main corridors of the market, situated near national retailers such as Walmart, Wendy's, AT&T, and Peebles, just to name a few. The parcel also offers nearby access to Interstate-81 (42,500 VPD), which sees travelers South from Hagerstown and North towards the Harrisburg area. The site is fitting for a variety of uses such as service, retail, or commercial. This creates a great opportunity for any user to enter the growing Shippensburg area in the retail sector of the market.