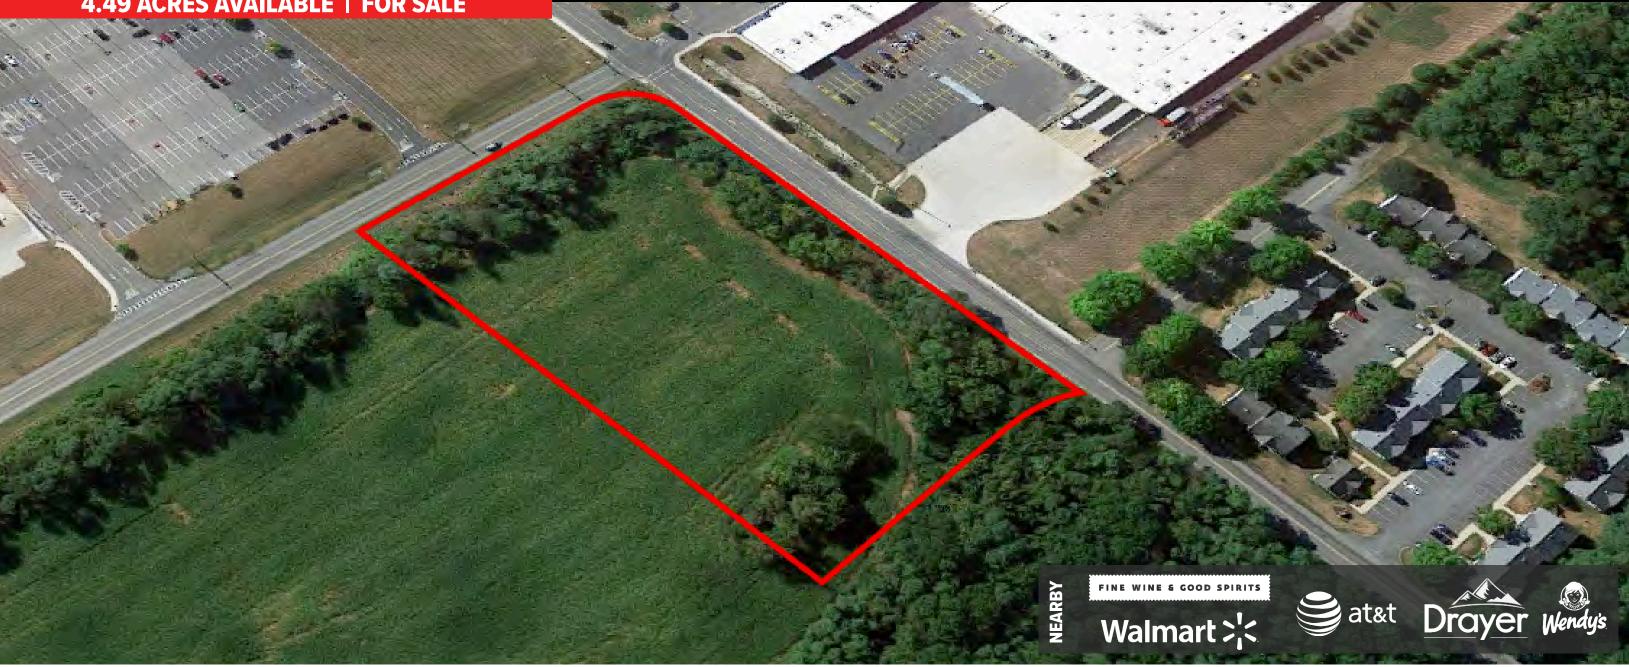

#### 4.49 ACRES AVAILABLE | FOR SALE

### **PROPERTY OVERVIEW**

Conestoga Drive is a 4.49 acre, commercially zoned vacant piece of land located in Shippensburg, PA. The property feeds into Ritner Hwy (5,682 VPD) which is one of the main corridors of the market, situated near national retailers such as Walmart, Wendy's, AT&T, and Peebles, just to name a few. The parcel also offers nearby access to Interstate-81 (42,500 VPD), which sees travelers South from Hagerstown and North towards the Harrisburg area. The site is fitting for a variety of uses such as service, retail, or commercial. This creates a great opportunity for any user to enter the growing Shippensburg area in the retail sector of the market.