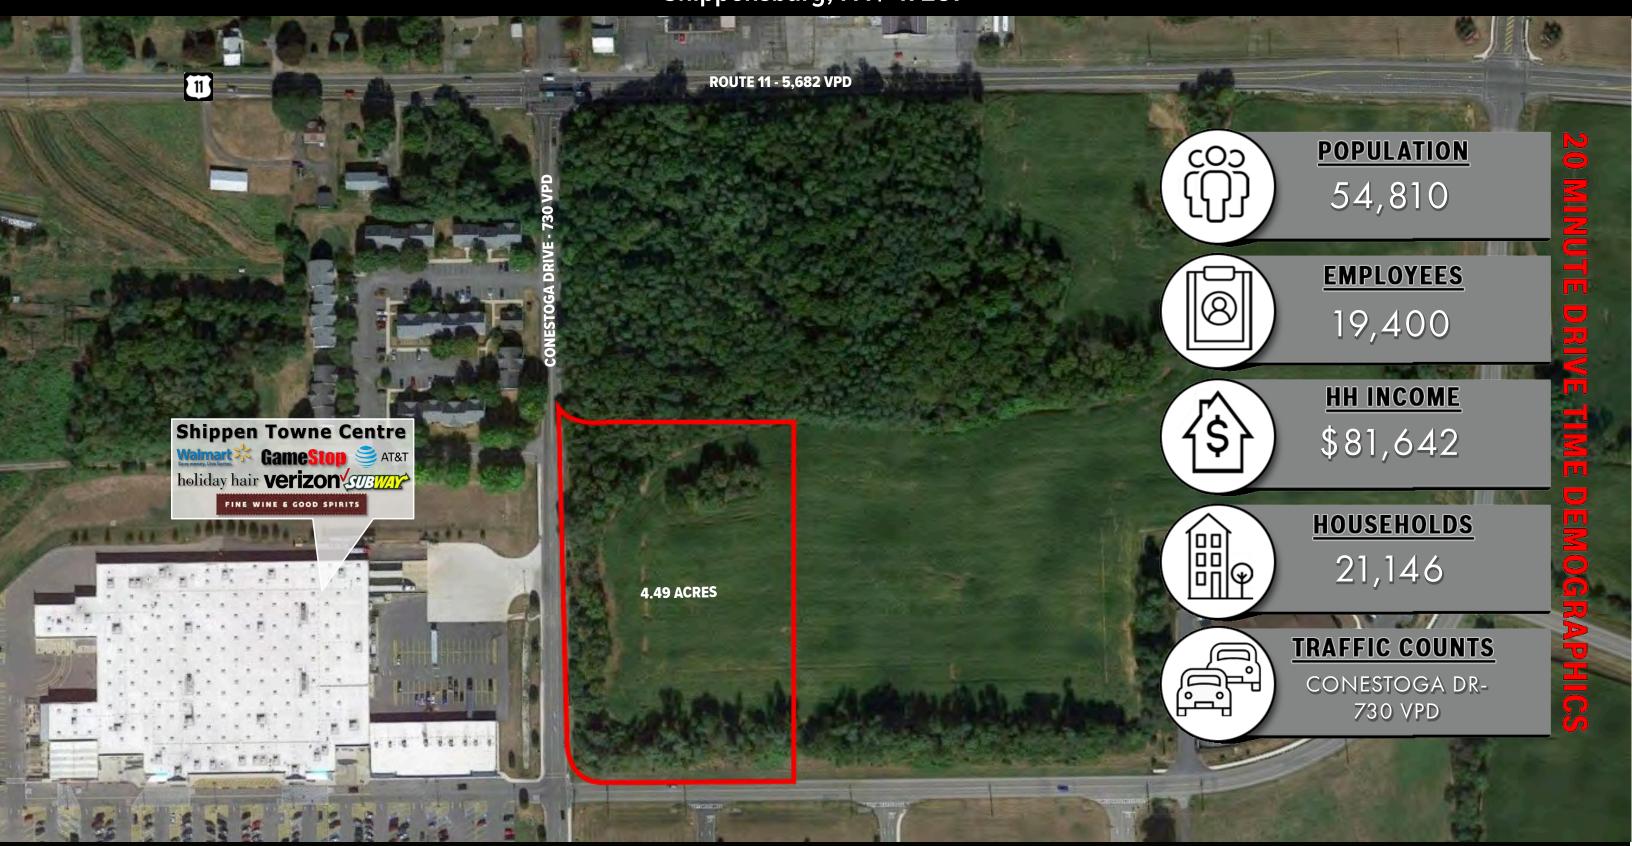

#### 4.49 ACRES AVAILABLE | FOR SALE

### **PROPERTY OVERVIEW**

Conestoga Drive is a 4.49 acre, commercially zoned vacant piece of land located in Shippensburg, PA. The property feeds into Ritner Hwy (5,682 VPD) which is one of the main corridors of the market, situated near national retailers such as Walmart, Wendy's, AT&T, and Peebles, just to name a few. The parcel also offers nearby access to Interstate-81 (42,500 VPD), which sees travelers South from Hagerstown and North towards the Harrisburg area. The site is fitting for a variety of uses such as service, retail, or commercial. This creates a great opportunity for any user to enter the growing Shippensburg area in the retail sector of the market.