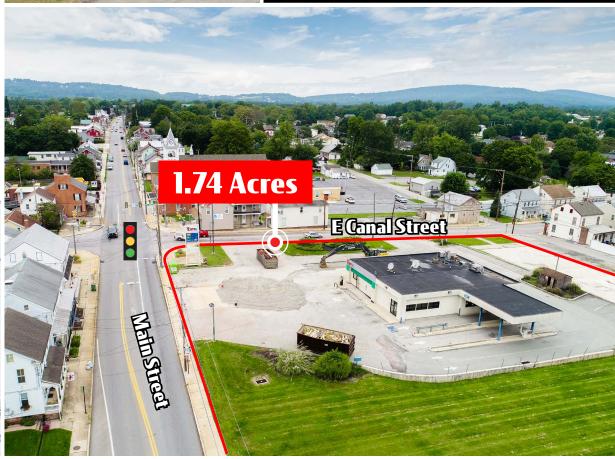

# 11 S Main Street Dover, PA | 17315

Available For leage

**11 South Main Street** is a 1.74-acre parcel located in the Dover, PA market, along Main Street (±12,000 VPD). The site presents a unique opportunity for a user to enter into an established market with great visibility, access, nearby convenience of Route 74 (±21,000 VPD), leading traffic South towards York and North towards Dillsburg. The property is in close proximity to traffic drivers such as Giant Food Stores, Dollar General, WellSpan, and Sarah's Creamery, just to name a few.

TRAFFIC COUNTS: Main Street ± 12,000 VPD