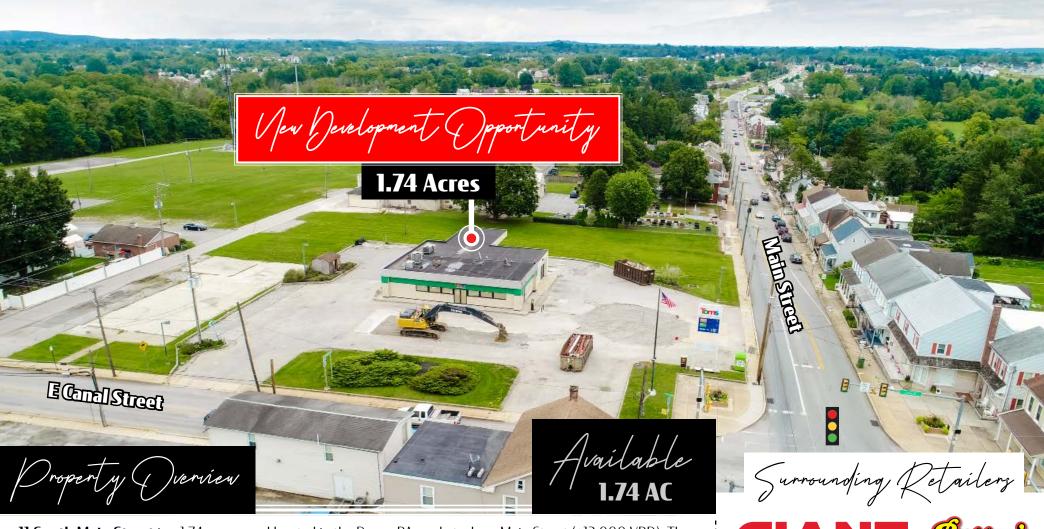

# 11 S Main Street Dover, PA | 17315

Available For leage

**11 South Main Street** is a 1.74-acre parcel located in the Dover, PA market, along Main Street (±12,000 VPD). The site presents a unique opportunity for a user to enter into an established market with great visibility, access, nearby convenience of Route 74 (±21,000 VPD), leading traffic South towards York and North towards Dillsburg. The property is in close proximity to traffic drivers such as Giant Food Stores, Dollar General, WellSpan, and Sarah's Creamery, just to name a few.

TRAFFIC COUNTS: Main Street ± 12,000 VPD