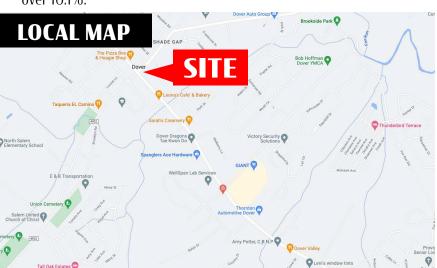

## 11 S Main Street Dover, PA | 17315

Available For lease

Cocation

Along with its great visibility and access to Route 74, the site benefits from a demographic area that extends more than 5 miles. The site benefits from the high-volume traffic flow of Main Street, which is the main corridor of the Dover market and connects travelers to other major roadways, as well as the surrounding retail, office, medical and residential components.

Trade Area

The site shows a 20-minute drive time demographic of over 119,327 people with household incomes of more than \$78,835 and daytime employment demographics equally as strong with 54,286. The demographics within a 10-mile radius include 209,681 people in 84,679 homes, a labor force of 168,575 with an average household income of \$79,202. The area's growth since 2000 has increased over 16.1%.