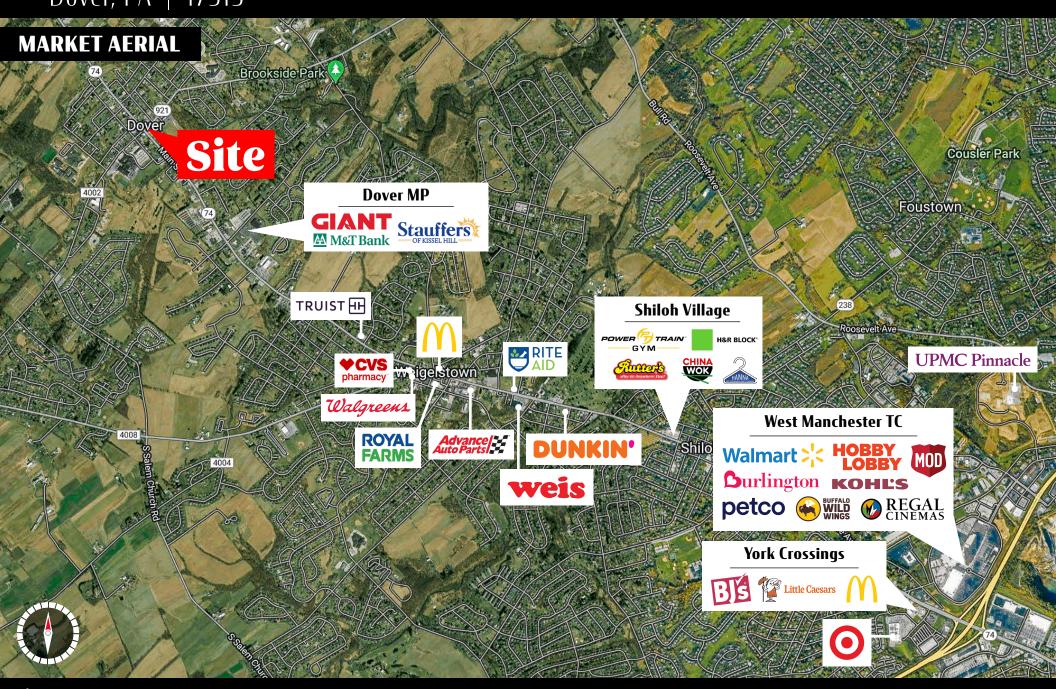

# 11 S Main Street Dover, PA | 17315

Available For leage

**11 South Main Street** is a 1.74-acre parcel located in the Dover, PA market, along Main Street (±12,000 VPD). The site presents a unique opportunity for a user to enter into an established market with great visibility, access, nearby convenience of Route 74 (±21,000 VPD), leading traffic South towards York and North towards Dillsburg. The property is in close proximity to traffic drivers such as Giant Food Stores, Dollar General, WellSpan, and Sarah's Creamery, just to name a few.

## 11 S Main Street Dover, PA | 17315

Available For lease

Cocation

Along with its great visibility and access to Route 74, the site benefits from a demographic area that extends more than 5 miles. The site benefits from the high-volume traffic flow of Main Street, which is the main corridor of the Dover market and connects travelers to other major roadways, as well as the surrounding retail, office, medical and residential components.

Trade Area

The site shows a 20-minute drive time demographic of over 119,327 people with household incomes of more than \$78,835 and daytime employment demographics equally as strong with 54,286. The demographics within a 10-mile radius include 209,681 people in 84,679 homes, a labor force of 168,575 with an average household income of \$79,202. The area's growth since 2000 has increased over 16.1%.