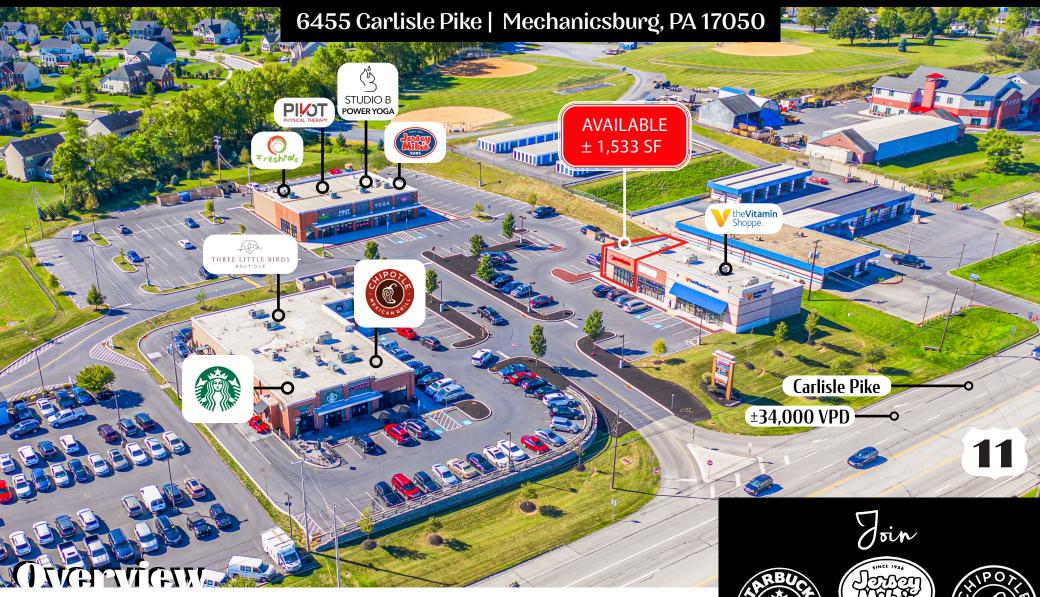

## ± 1,533 SF Trindle Run Center

FOR LEASE

**Trindle Run Center**, a 21,891-square foot retail shopping center is ideally located along the Carlisle Pike in Mechanicsburg, Pa., one of Harrisburg's busiest shopping corridors. This new construction retail center includes a dominant mix of national retailers including Starbucks, Chipotle, Jersey Mike's, and The Vitamin Shoppe. With its traffic generating lineup of destination style retailers, this project is perfect for any type of user.

# Trindle Run Center 6455 Carlisle Pike | Mechanicsburg, PA 17050

## Available For Lease

TRAFFIC COUNTS: Carlisle Pike - ±34,000 VPD