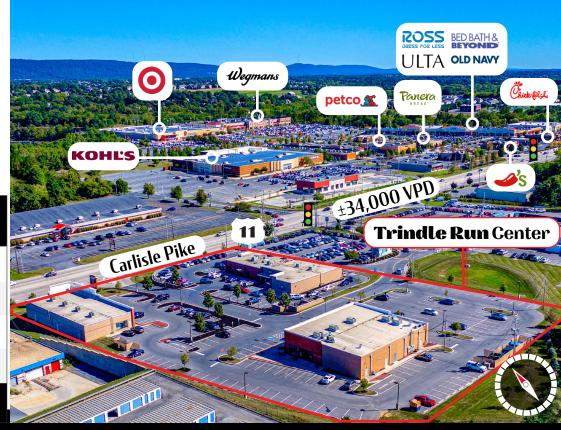

### Location

Trindle Run Center is strategically positioned with significant frontage and signage along the areas primary retail shopping corridor, Carlisle Pike. This center not only benefits from the high traffic flow of the Carlisle Pike and neighboring retail power center, Silver Springs Square which, is home to the areas only Wegmans. With a trade area that extends more than 10 miles, this location attracts a vast customer base. With the high concentration of traffic driven by anchor tenants located amongst the surrounding retail, the center pulls from not just the mediate area but surrounding market points as well.

TRAFFIC COUNTS: Carlisle Pike - ±34,000 VPD