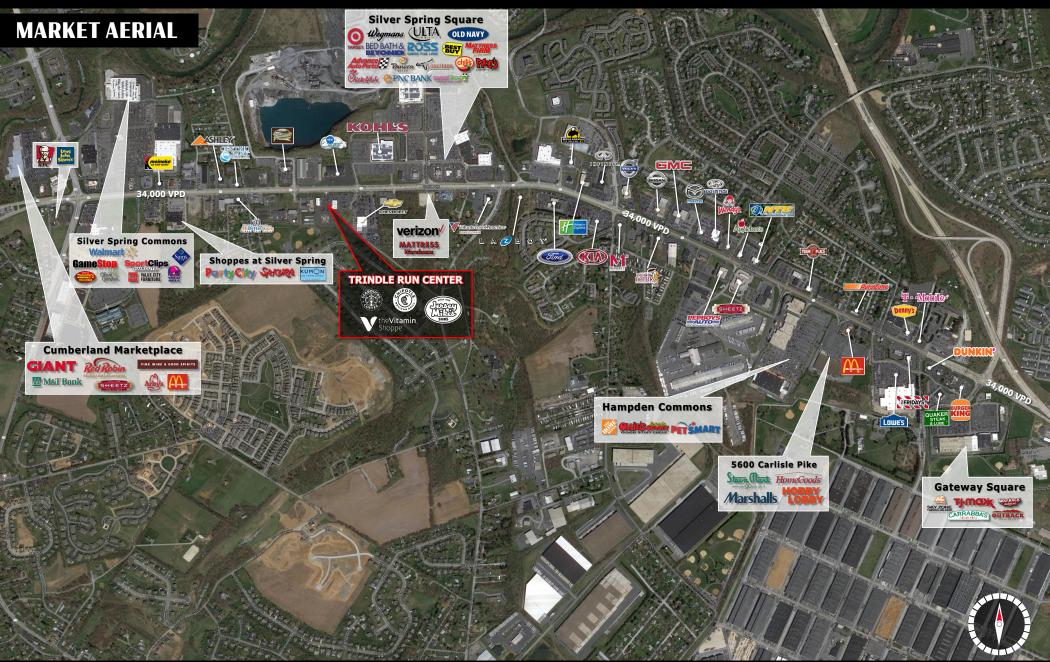

### Location

Trindle Run Center is strategically positioned with significant frontage and signage along the areas primary retail shopping corridor, Carlisle Pike. This center not only benefits from the high traffic flow of the Carlisle Pike and neighboring retail power center, Silver Springs Square which, is home to the areas only Wegmans. With a trade area that extends more than 10 miles, this location attracts a vast customer base. With the high concentration of traffic driven by anchor tenants located amongst the surrounding retail, the center pulls from not just the mediate area but surrounding market points as well.

## Trade Area

Adding to the stability of the project, Trindle Run shows a 20-minute drive time demographic of over 424,412 people with household incomes of more than \$79,834 and daytime employment demographics equally as strong with 289,795. The demographics within a 10-mile radius include 299,853 people in 124,796 homes, a labor force of 209,733 with an average household income of \$79,362. The area's growth since 2000 has increased over 14.7% with over 18.379 new homes.

TRAFFIC COUNTS: Carlisle Pike - ±34,000 VPD