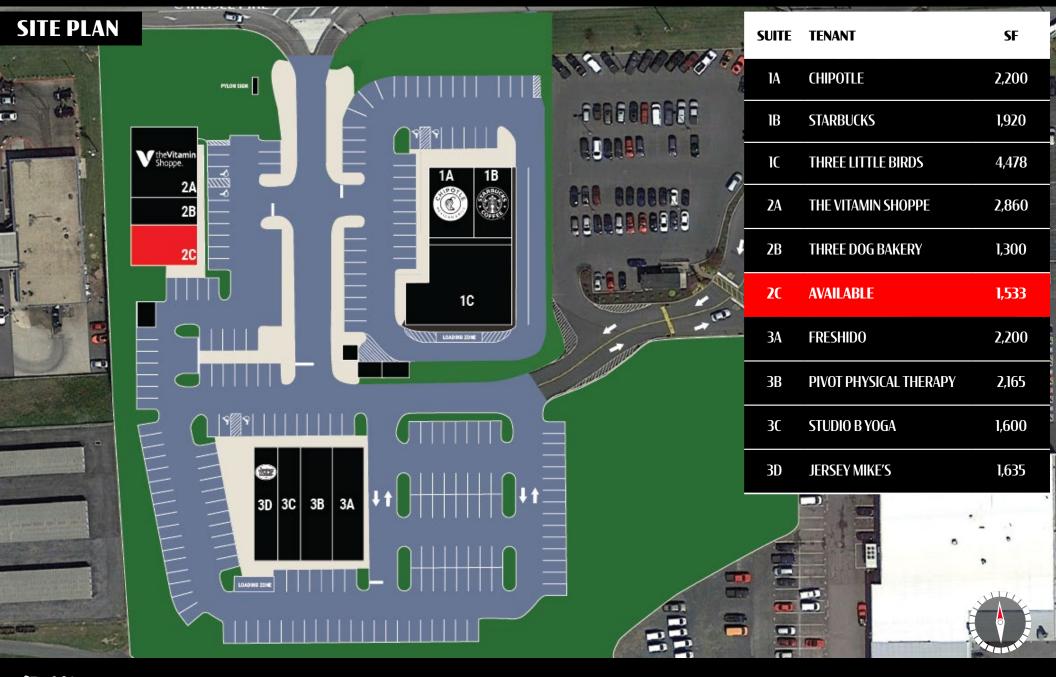

## ± 1,533 SF Trindle Run Center

FOR LEASE

**Trindle Run Center**, a 21,891-square foot retail shopping center is ideally located along the Carlisle Pike in Mechanicsburg, Pa., one of Harrisburg's busiest shopping corridors. This new construction retail center includes a dominant mix of national retailers including Starbucks, Chipotle, Jersey Mike's, and The Vitamin Shoppe. With its traffic generating lineup of destination style retailers, this project is perfect for any type of user.

## Available For Lease