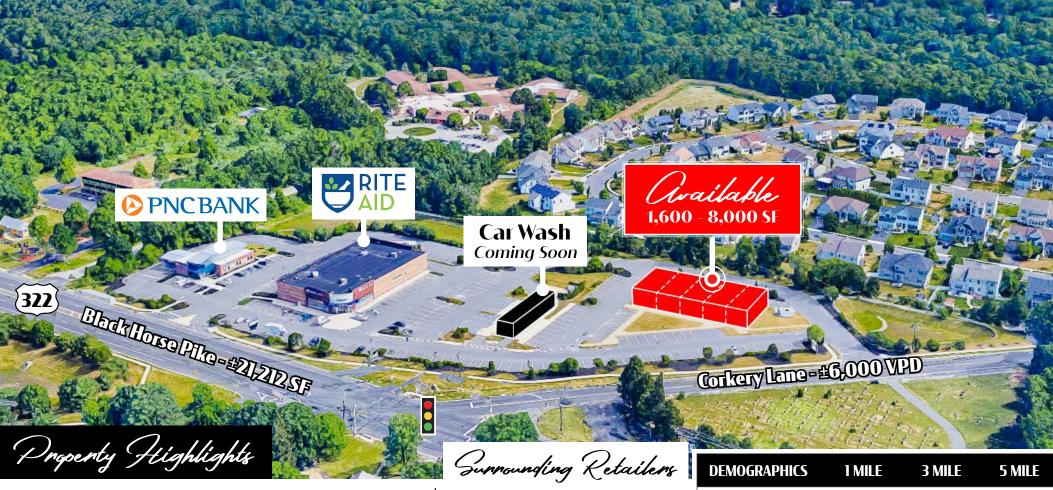

# **1424-1434 S. Black Horse Pike** Williamstown, NJ | 08094

for Lease

- Corner of Black Horse Pike (Rt. 322) & Corkery Lane
- Co-Tenants are PNC Bank and Rite Aid Pharmacy
- Wawa is directly across the street, Walmart is about  $\frac{1}{2}$  mile away
- Approvals will be updated for a 8,000 SF building
- Paving, curbing and utilities in place

TRAFFIC COUNTS: Black Horse Pike ± 21,212 VPD