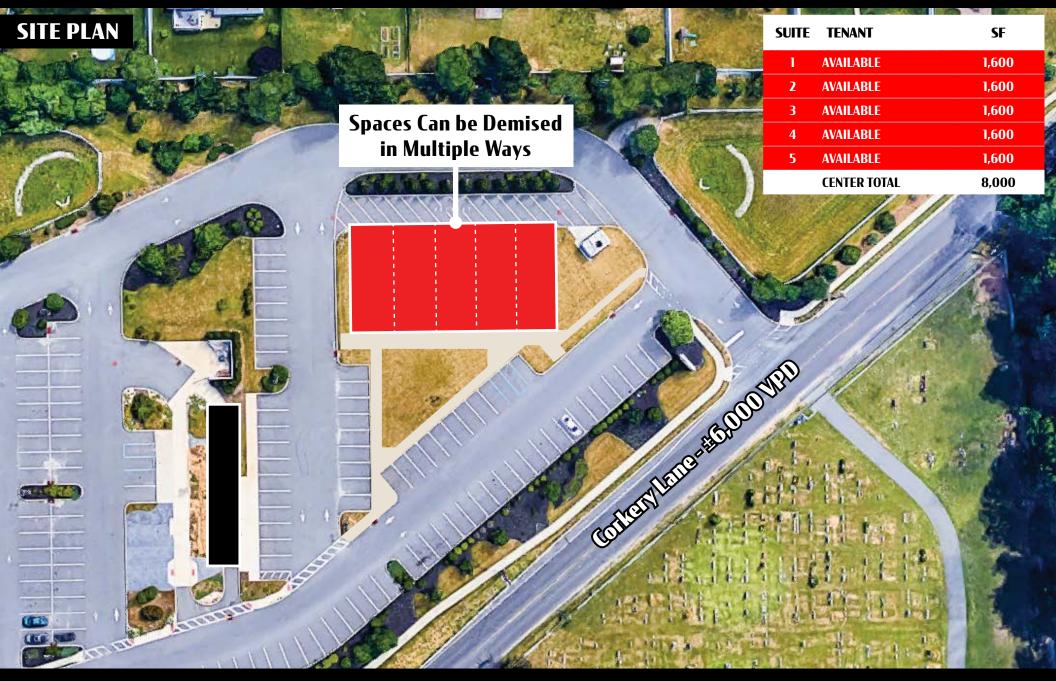

# **1424-1434 S. Black Horse Pike** Williamstown, NJ | 08094

for Lease

- Corner of Black Horse Pike (Rt. 322) & Corkery Lane
- Co-Tenants are PNC Bank and Rite Aid Pharmacy
- Wawa is directly across the street, Walmart is about  $\frac{1}{2}$  mile away
- Approvals will be updated for a 8,000 SF building
- Paving, curbing and utilities in place