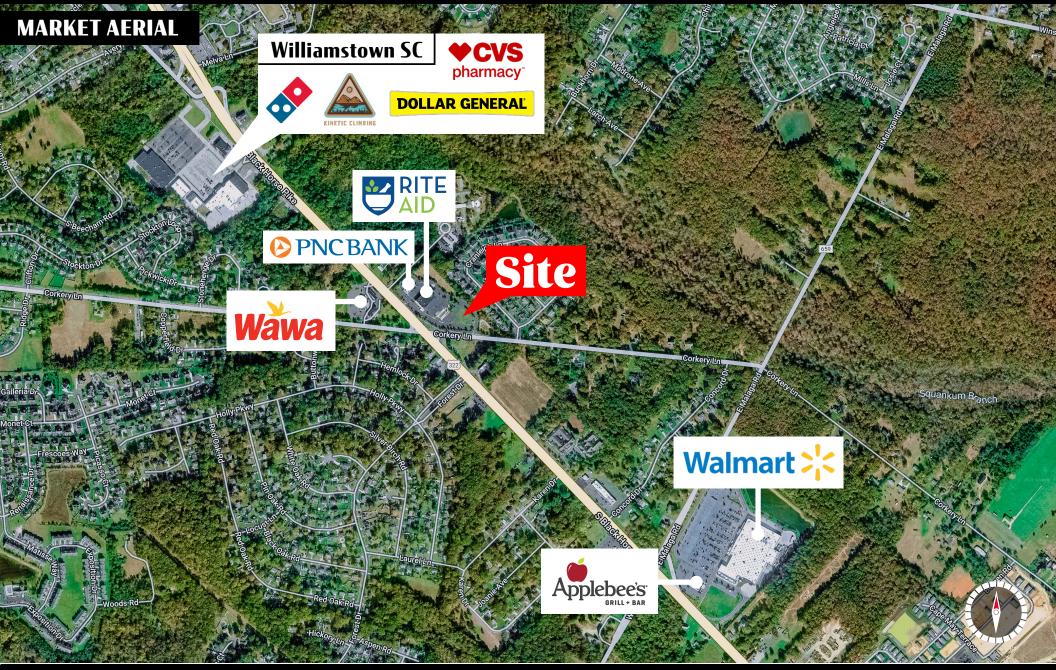

# **1424-1434 S. Black Horse Pike** Williamstown, NJ | 08094

for Lease

- Corner of Black Horse Pike (Rt. 322) & Corkery Lane
- Co-Tenants are PNC Bank and Rite Aid Pharmacy
- Wawa is directly across the street, Walmart is about  $\frac{1}{2}$  mile away
- Approvals will be updated for a 8,000 SF building
- Paving, curbing and utilities in place