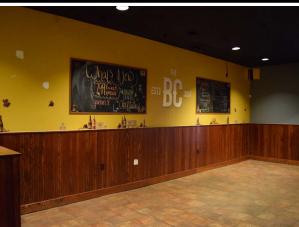

## Restaurant Space

8,000 SF former restaurant for lease on the end cap of the Grandview Plaza shopping center. Most of the kitchen equipment, tables, and chairs are available. The build out includes a large center bar and entertainment area, kitchen with walk in cooler, dishwasher, hood system, and some cooking equipment. Also includes another cooler for beer kegs and plenty of dry storage, two renovated mens and womens bathrooms, and a stone gas fireplace at the main entrance and waiting area. The seating is split in to booths in the bar/entertainment area, booths and tables in the main dining area, and a separate room set up for parties. The bar has a large area to accommodate live entertainment. Outside there is plenty of room to create a patio for outside seating.