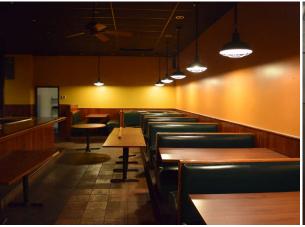

## Restaurant Space

8,000 SF former restaurant for lease on the end cap of the Grandview Plaza shopping center. Most of the kitchen equipment, tables, and chairs are available. The build out includes a large center bar and entertainment area, kitchen with walk in cooler, dishwasher, hood system, and some cooking equipment. Also includes another cooler for beer kegs and plenty of dry storage, two renovated mens and womens bathrooms, and a stone gas fireplace at the main entrance and waiting area. The seating is split in to booths in the bar/entertainment area, booths and tables in the main dining area, and a separate room set up for parties. The bar has a large area to accommodate live entertainment. Outside there is plenty of room to create a patio for outside seating.