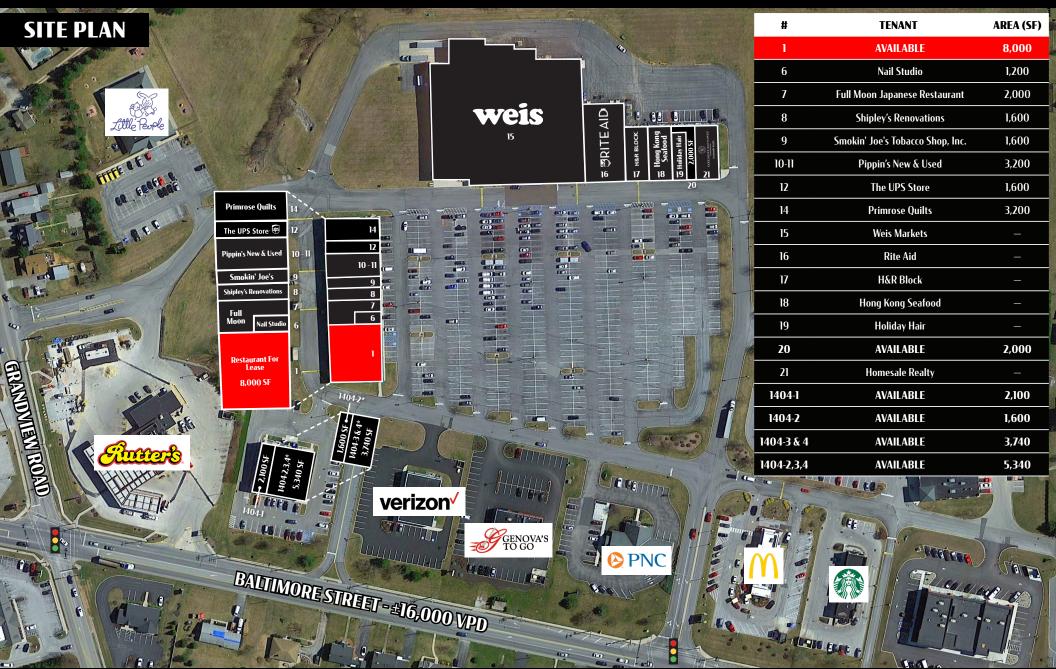

### Location

The Grandview Plaza is located at the intersection of Rte 94 and Grandview Rd on the south side of Hanover. The center is anchored by a Weis Markets and Rite Aid. Other businesses in the immediate area include Starbucks, Fine Wine and Spirits, and Verizon Wireless. Walmart is located less than a mile south of the shopping center.

## Trade Area

The south side of Hanover has seen a tremendous amount of growth over the past 10-15 years. There are approximately 36,295 people that live within 5 miles of the center. There are limited dining options on the south side of Hanover. Would be great location for a restaurant, brewery, or tap house to service that area.