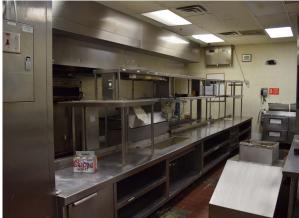

## Restaurant Space

8,000 SF former restaurant for lease on the end cap of the Grandview Plaza shopping center. Most of the kitchen equipment, tables, and chairs are available. The build out includes a large center bar and entertainment area, kitchen with walk in cooler, dishwasher, hood system, and some cooking equipment. Also includes another cooler for beer kegs and plenty of dry storage, two renovated mens and womens bathrooms, and a stone gas fireplace at the main entrance and waiting area. The seating is split in to booths in the bar/entertainment area, booths and tables in the main dining area, and a separate room set up for parties. The bar has a large area to accommodate live entertainment. Outside there is plenty of room to create a patio for outside seating.