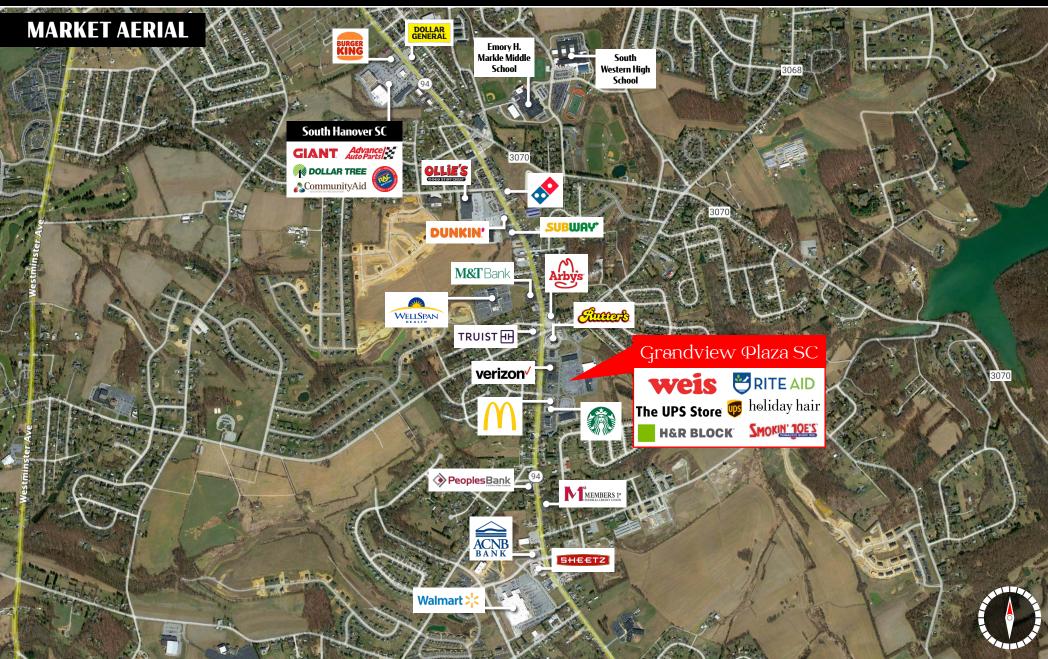

### Location

The Grandview Plaza is located at the intersection of Rte 94 and Grandview Rd on the south side of Hanover. The center is anchored by a Weis Markets and Rite Aid. Other businesses in the immediate area include Starbucks, Fine Wine and Spirits, and Verizon Wireless. Walmart is located less than a mile south of the shopping center.

## Trade Area

The south side of Hanover has seen a tremendous amount of growth over the past 10-15 years. There are approximately 36,295 people that live within 5 miles of the center. There are limited dining options on the south side of Hanover. Would be great location for a restaurant, brewery, or tap house to service that area.