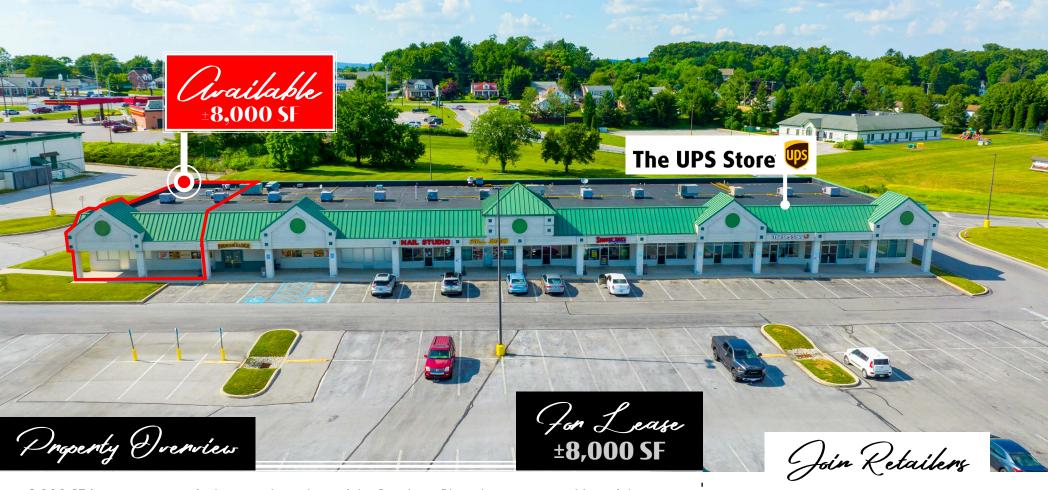

## Restaurant Space

8,000 SF former restaurant for lease on the end cap of the Grandview Plaza shopping center. Most of the kitchen equipment, tables, and chairs are available. The build out includes a large center bar and entertainment area, kitchen with walk in cooler, dishwasher, hood system, and some cooking equipment. Also includes another cooler for beer kegs and plenty of dry storage, two renovated mens and womens bathrooms, and a stone gas fireplace at the main entrance and waiting area. The seating is split in to booths in the bar/entertainment area, booths and tables in the main dining area, and a separate room set up for parties. The bar has a large area to accommodate live entertainment. Outside there is plenty of room to create a patio for outside seating.

## Restaurant Space

### Location

The Grandview Plaza is located at the intersection of Rte 94 and Grandview Rd on the south side of Hanover. The center is anchored by a Weis Markets and Rite Aid. Other businesses in the immediate area include Starbucks, Fine Wine and Spirits, and Verizon Wireless. Walmart is located less than a mile south of the shopping center.

## Trade Area

The south side of Hanover has seen a tremendous amount of growth over the past 10-15 years. There are approximately 36,295 people that live within 5 miles of the center. There are limited dining options on the south side of Hanover. Would be great location for a restaurant, brewery, or tap house to service that area.