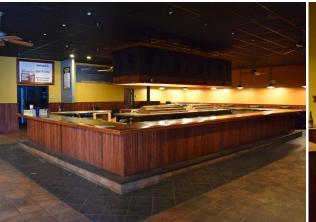

## Restaurant Space

8,000 SF former restaurant for lease on the end cap of the Grandview Plaza shopping center. Most of the kitchen equipment, tables, and chairs are available. The build out includes a large center bar and entertainment area, kitchen with walk in cooler, dishwasher, hood system, and some cooking equipment. Also includes another cooler for beer kegs and plenty of dry storage, two renovated mens and womens bathrooms, and a stone gas fireplace at the main entrance and waiting area. The seating is split in to booths in the bar/entertainment area, booths and tables in the main dining area, and a separate room set up for parties. The bar has a large area to accommodate live entertainment. Outside there is plenty of room to create a patio for outside seating.