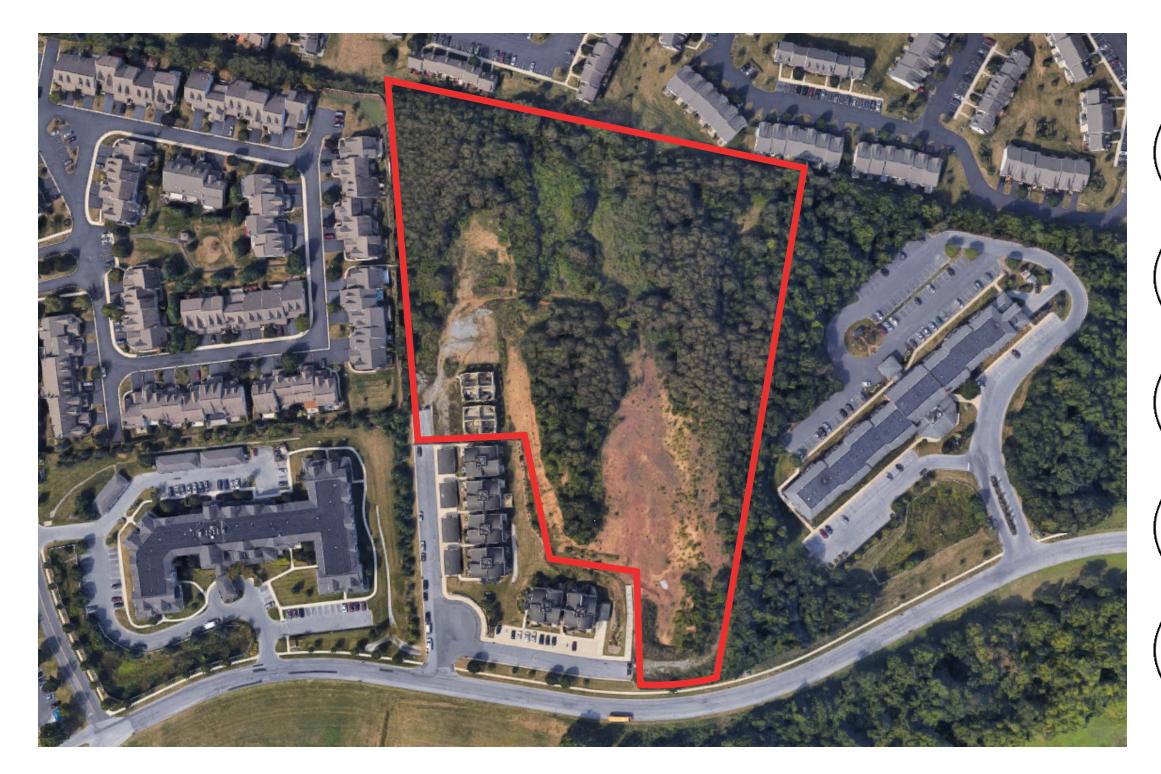

## **OAKHURST BLVD**

Susquehanna Township, PA | 17110

## **PROPERTY OVERVIEW**

9 +/- acres zoned multi-family located just off Linglestown Road, a suburb of Harrisburg. Great access to Rt. 81, Rt. 78, Rt. 83, and the PA Turnpike. Area is experiencing sustained growth.