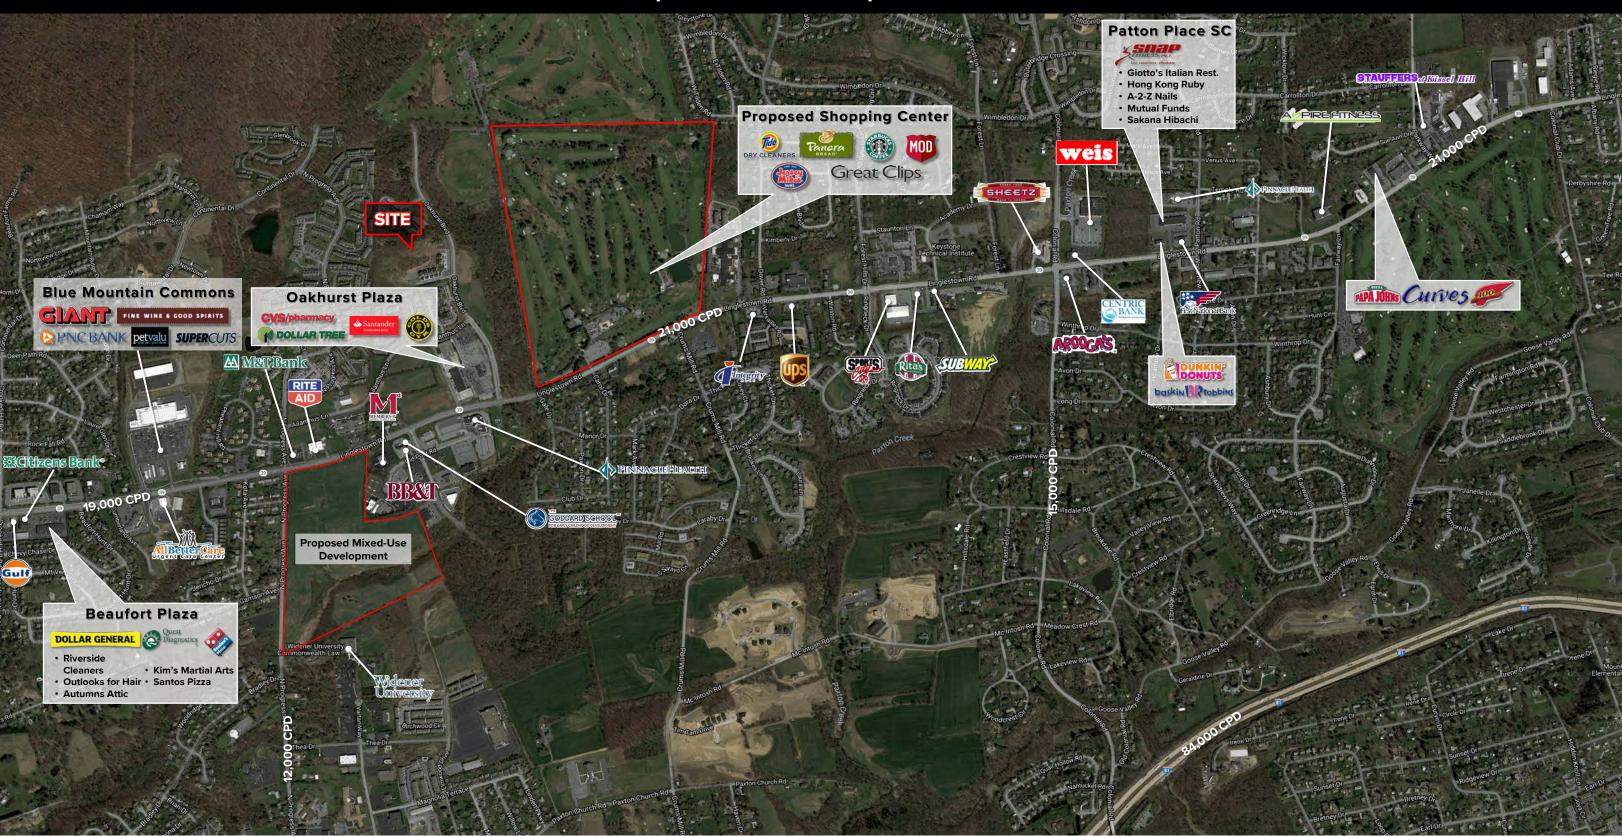

## **OAKHURST BLVD**

Susquehanna Township, PA | 17110

## **PROPERTY OVERVIEW**

9 +/- acres zoned multi-family located just off Linglestown Road, a suburb of Harrisburg. Great access to Rt. 81, Rt. 78, Rt. 83, and the PA Turnpike. Area is experiencing sustained growth.

## **OAKHURST BLVD**

Susquehanna Township, PA | 17110

York Office: 3528 Concord Rd. York, PA 17402

Exton Office: 1 East Uwchlan Avenue, Suite 409, Exton, PA 19341
Lancaster Office: 150 Farmington Lane, Suite 201, Lancaster, PA 17601

**MARK JACOBS** 717-843-5555

www.bennettwilliams.com