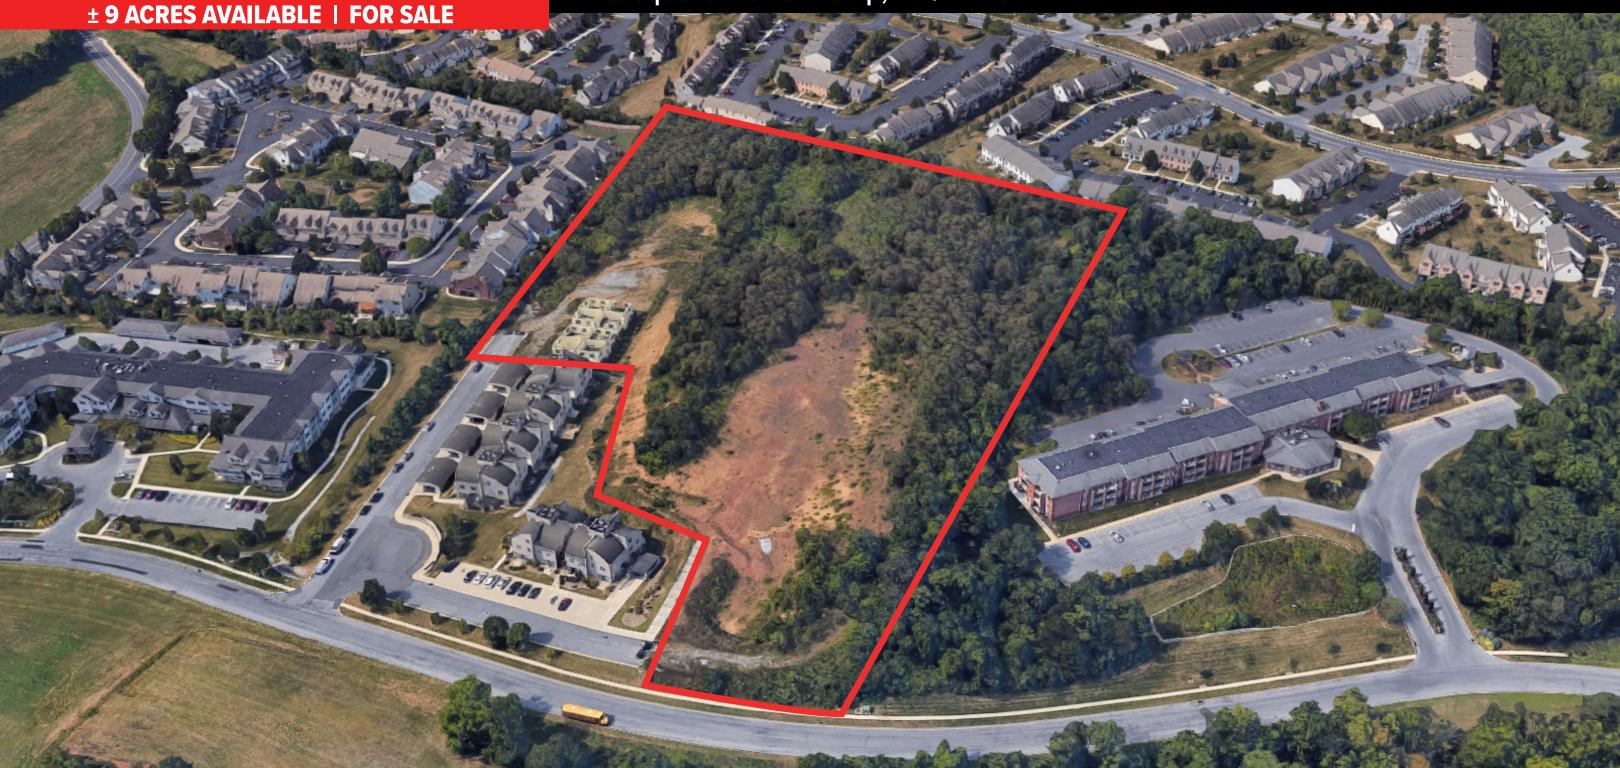

## **OAKHURST BLVD**

Susquehanna Township, PA | 17110

## **PROPERTY OVERVIEW**

9 +/- acres zoned multi-family located just off Linglestown Road, a suburb of Harrisburg. Great access to Rt. 81, Rt. 78, Rt. 83, and the PA Turnpike. Area is experiencing sustained growth.