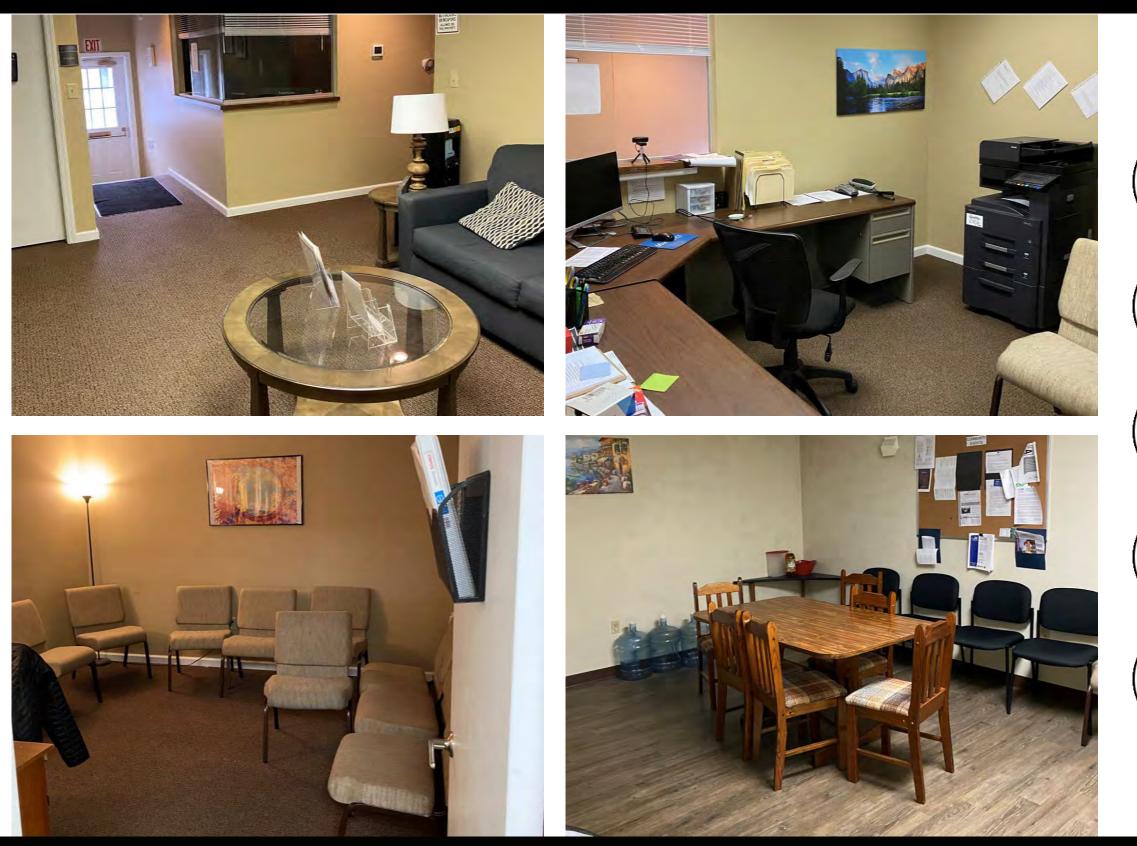

#### **PROPERTY OVERVIEW**

Professional offices near York Hospital and Apple Hill. Easy access to I-83. Reception, 4 private offices, kitchenette, and storage. Attractively priced at \$13.00/Sq Ft NNN.