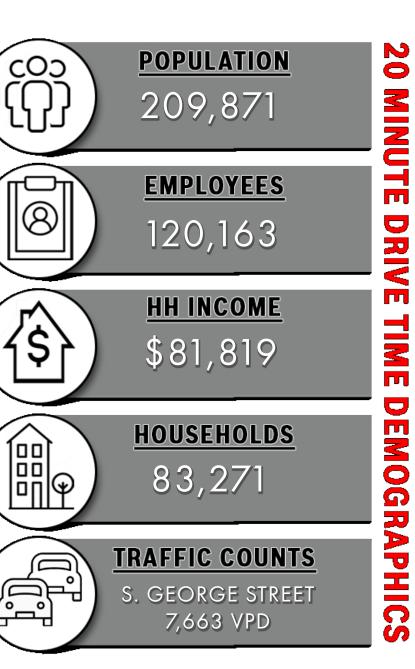

#### **PROPERTY OVERVIEW**

Professional offices near York Hospital and Apple Hill. Easy access to I-83. Reception, 4 private offices, kitchenette, and storage. Attractively priced at \$13.00/Sq Ft NNN.