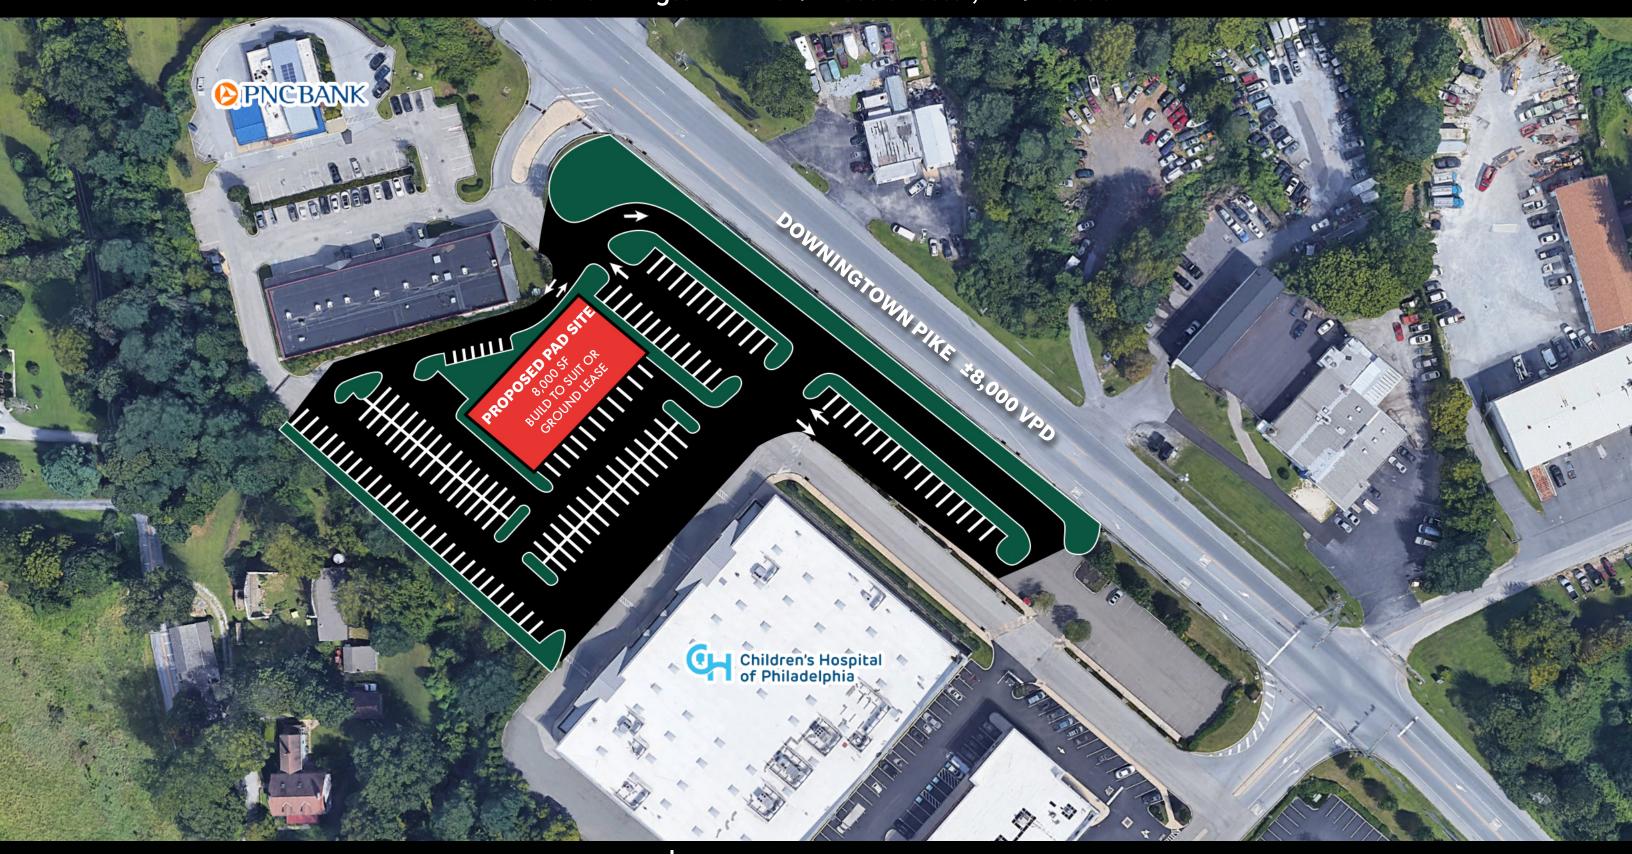

#### **PROPERTY OVERVIEW**

Existing 1,800 SF unit. \$14/SF, NNN. Available immediately. Proposed freestanding building up to 8,000 SF. Ground lease at \$85,000 per acre or build to suit. Available within 12 to 18 months.