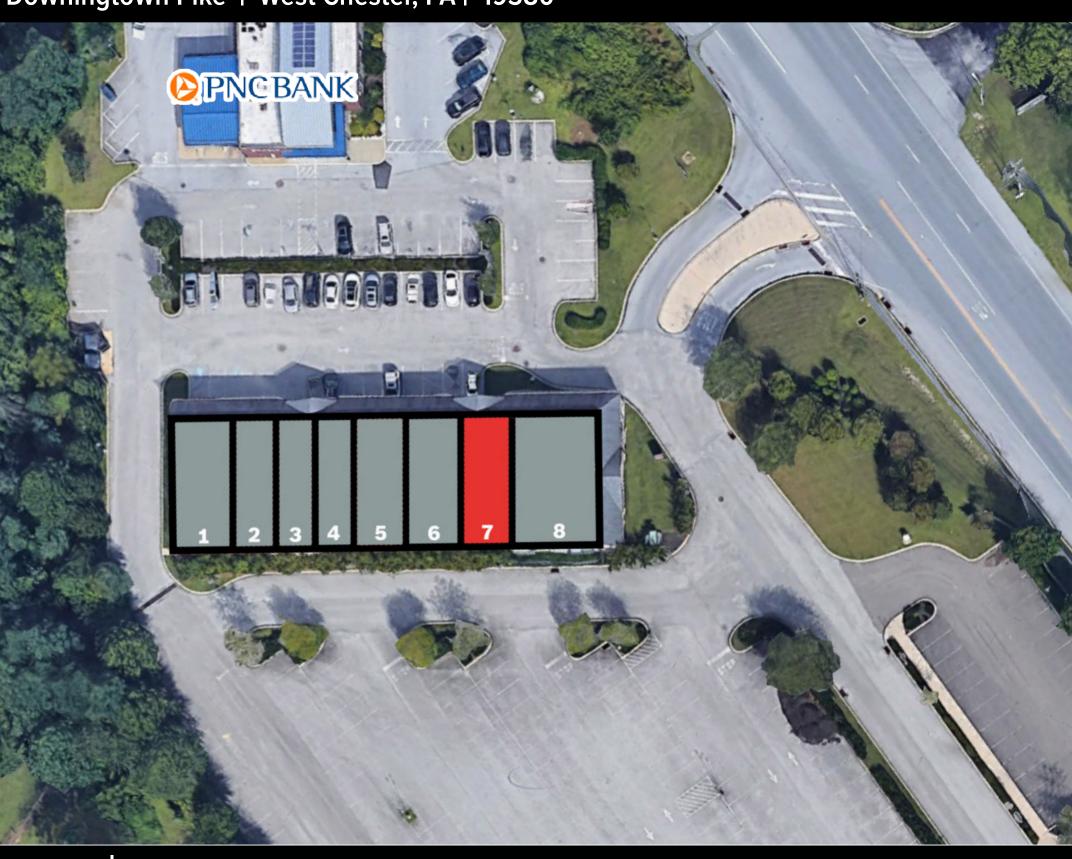

#### **TENANT ROSTER**

| SPACE | TENANT               | AREA (SQ FT) |
|-------|----------------------|--------------|
| 1     | SASS STYLING         |              |
| 2     | HEALTHY LIVING       | 1,000        |
| 3     | ALLSTATE INSURANCE   | 1,000        |
| 4     | ADVENT NUTRITION     |              |
| 5     | OPTIMAL MASSAGE      | 1,500        |
| 6     | NAILS AND DAY SPA    |              |
| 7     | AVAILABLE            | 1,800        |
| 8     | GRESHFIT PERFORMANCE |              |