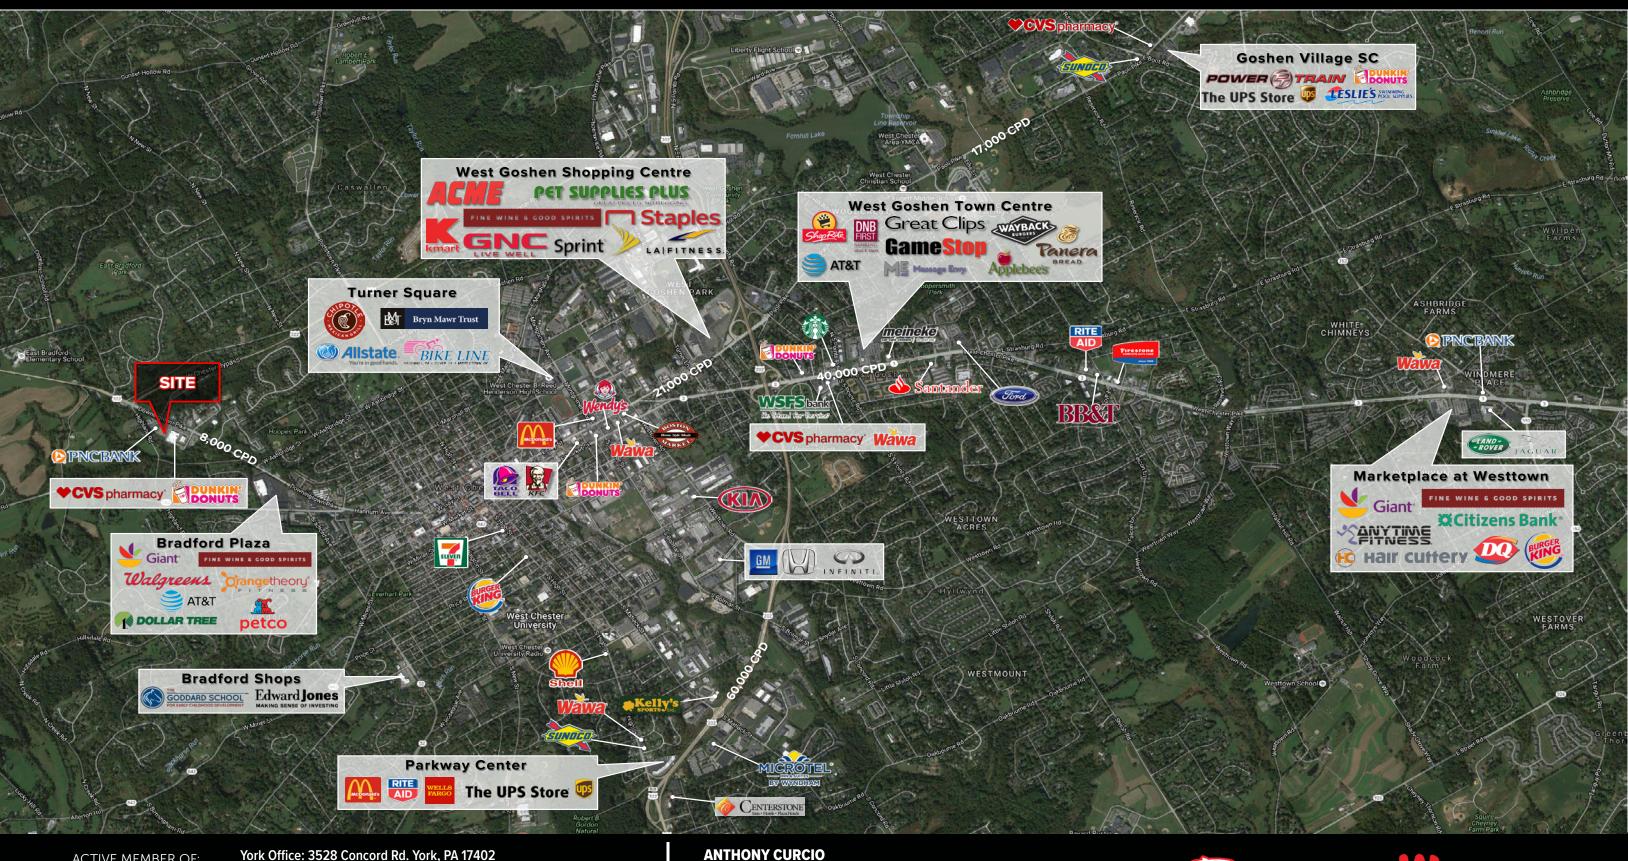

## **BROOKWORTH PLAZA** 780 Downingtown Pike | West Chester, PA | 19380

ACTIVE MEMBER OF:

York Office: 3528 Concord Rd. York, PA 17402 Exton Office: 1 East Uwchlan Avenue, Suite 409, Exton, PA 19341 Lancaster Office: 150 Farmington Lane, Suite 201, Lancaster, PA 17601 ANTHONY CURCIO 610-321-1111 www.bennettwilliams.com