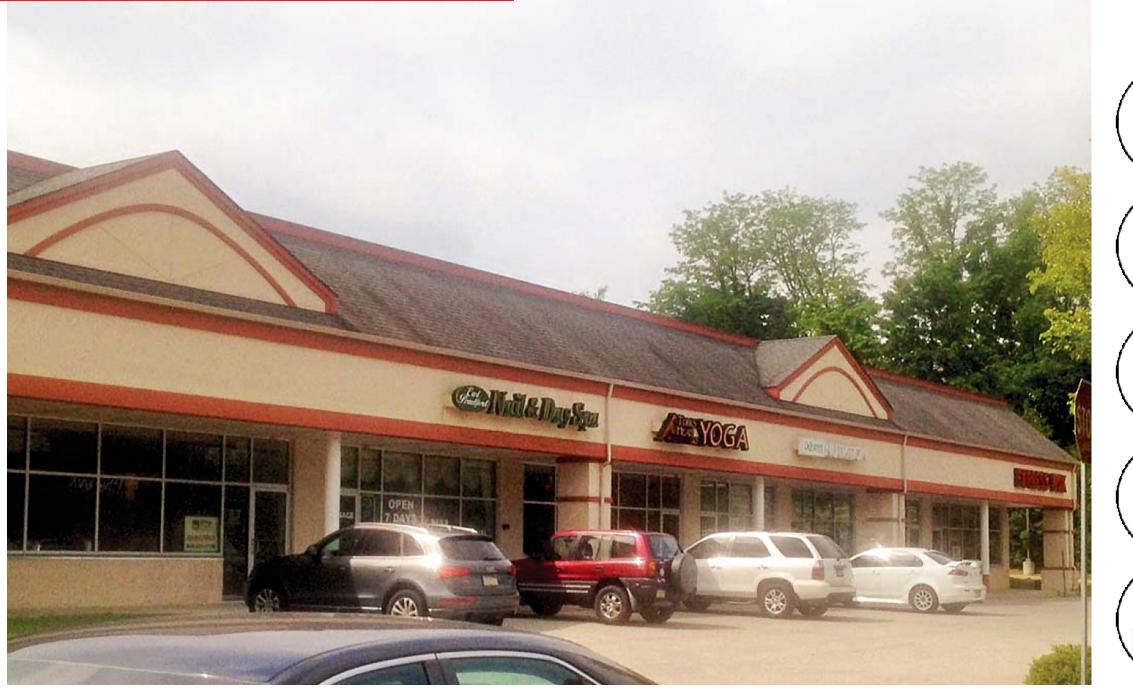

# **BROOKWORTH PLAZA**

780 Downingtown Pike | West Chester, PA | 19380

#### **PROPERTY OVERVIEW**

Existing 1,800 SF unit. \$14/SF, NNN. Available immediately. Proposed freestanding building up to 8,000 SF. Ground lease at \$85,000 per acre or build to suit. Available within 12 to 18 months.