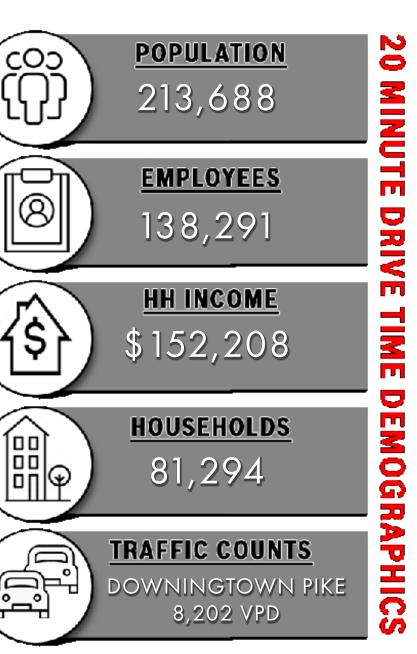

#### **PROPERTY OVERVIEW**

Existing 1,800 SF unit. \$14/SF, NNN. Available immediately. Proposed freestanding building up to 8,000 SF. Ground lease at \$85,000 per acre or build to suit. Available within 12 to 18 months.