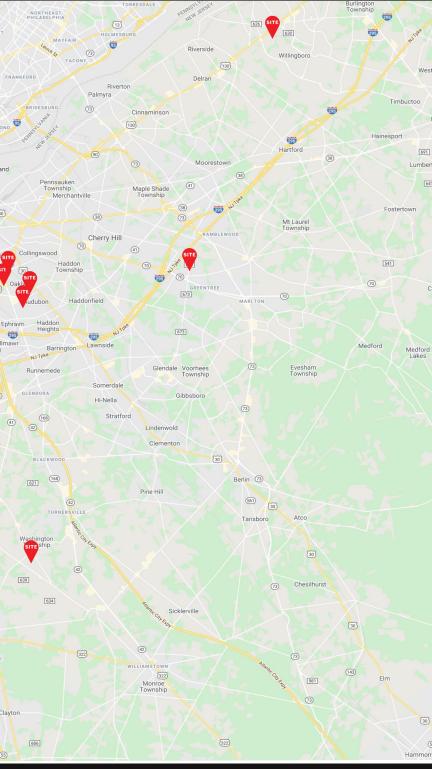

#### **PROJECTS** Multiple gas stations with no supply agreements and month to month leases. Will build-to-suit and lease, or sell as operating gas stations Philadelphia ADDRESS CITY **BUILDING SIZE** LOT SIZE **BURLINGTON COUNTY** 4266 Route 130 South Willingboro 352 SF 0.92 AC CAMDEN COUNTY **3100 Crescent Boulevard** Collingswood 441 SF 0.11 AC 414 SF 701 Crescent Boulevard Collingswood 0.49 AC 1033 Kaigh Avenue 0.36 AC Camden 1,568 SF 501 West Nicholson Road Haddon Heights 1,500 SF 0.78 AC 2920 Route 130 North Collingswood 1,040 SF 0.35 AC 2061 Springdale Road **Cherry Hill** 2,704 SF 0.59 AC 720 White Horse Pike Oaklyn 1,500 SF 0.23 AC **GLOUCESTER COUNTY** 600 Buck Road 3.63 AC Monroeville 3915 SF 401 Egg Harbor Road 0.37 AC 1,736 SF Sewell (40)