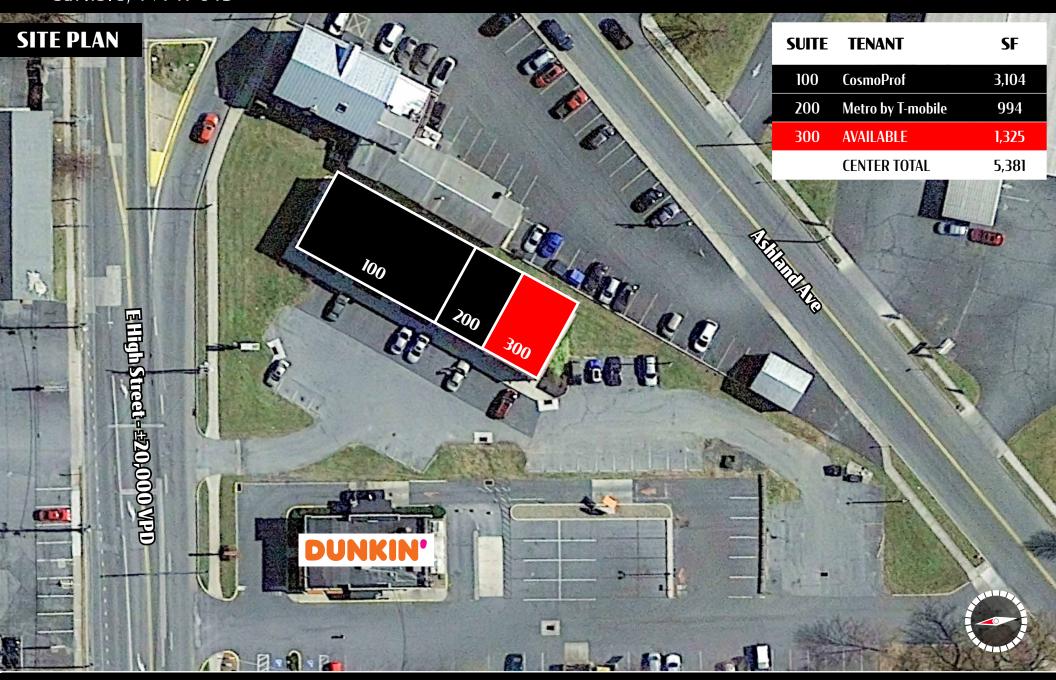

**404 East High Street** is a 5,381-square foot retail strip center ideally located in Carlisle, Pennsylvania, along East High Street (20,000 VPD). The property was recently redeveloped with a new façade in 2016 and gives tenants great visibility and signage along East High Street. Co-Tenants include Metro by T-mobile and CosmoProf which generate constant traffic into the center, providing any prospective tenants a good opportunity to enter into a growing market.

Location

404 East High Street is strategically positioned with significant frontage in one of the market's primary retail corridors along East High Street.

The center benefits from the high-volume traffic flow of East High Street and Route 74, which are the areas heaviest traveled roadways. East High Street acts as a primary thoroughfare for the Carlisle market which attracts a vast customer base. With a high concentration of traffic driven by the co-tenancy located within the center and surrounding national retailers, this center pulls from not just the immediate market point, but the surrounding towns and communities.