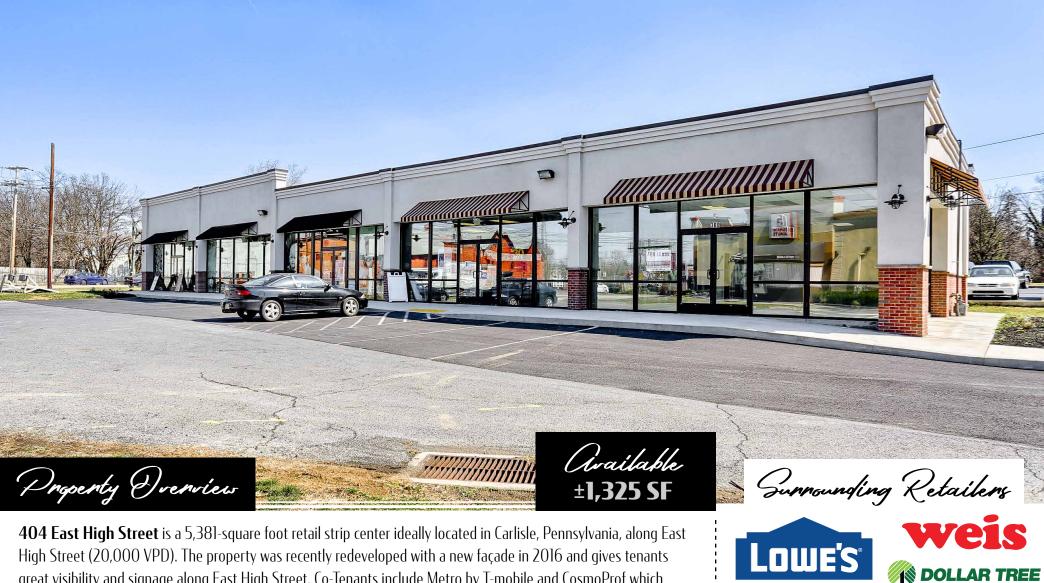

**404 East High Street** is a 5,381-square foot retail strip center ideally located in Carlisle, Pennsylvania, along East High Street (20,000 VPD). The property was recently redeveloped with a new façade in 2016 and gives tenants great visibility and signage along East High Street. Co-Tenants include Metro by T-mobile and CosmoProf which generate constant traffic into the center, providing any prospective tenants a good opportunity to enter into a growing market.