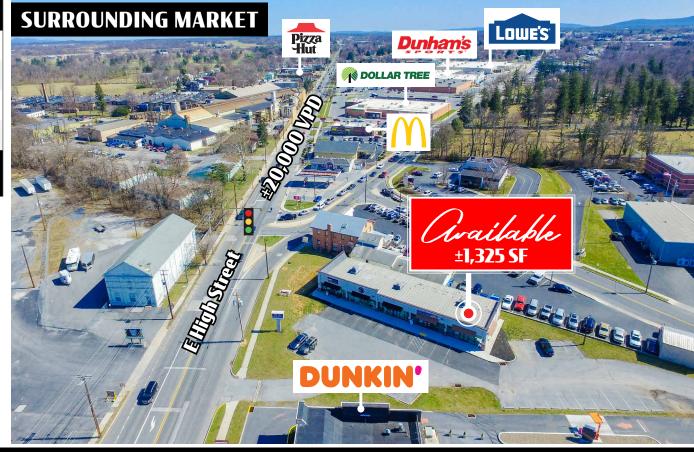

Location

404 East High Street is strategically positioned with significant frontage in one of the market's primary retail corridors along East High Street.

The center benefits from the high-volume traffic flow of East High Street and Route 74, which are the areas heaviest traveled roadways. East High Street acts as a primary thoroughfare for the Carlisle market which attracts a vast customer base. With a high concentration of traffic driven by the co-tenancy located within the center and surrounding national retailers, this center pulls from not just the immediate market point, but the surrounding towns and communities.

TRAFFIC COUNTS: E High Street ± 20,000 VPD

Trade area

404 East High Street shows a 20-minute drive

time demographic of over 97,900 people with household incomes of more than \$91,751 and daytime employment demographics equally as strong with 54,750. The demographics within a 10-mile radius include 119,719 people in 48,879 homes, a labor force of 59,161 with an average household income of \$93,392. The area's growth over the last 10 years has increased over 17.0% since 2000 with over 8.034 new homes.