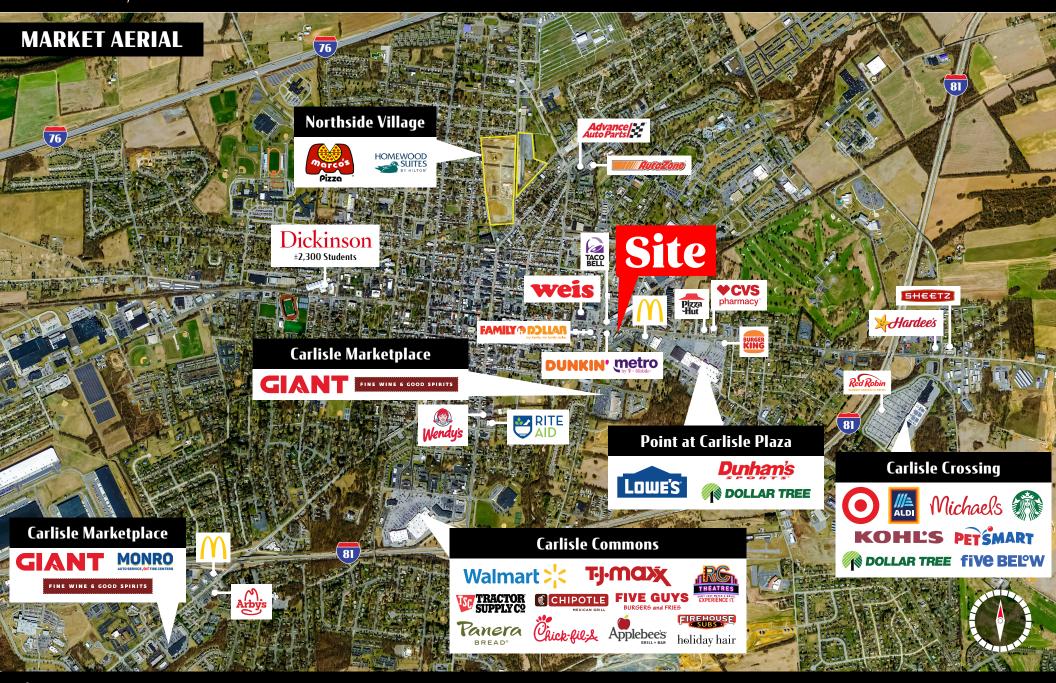

Location

404 East High Street is strategically positioned with significant frontage in one of the market's primary retail corridors along East High Street.

The center benefits from the high-volume traffic flow of East High Street and Route 74, which are the areas heaviest traveled roadways. East High Street acts as a primary thoroughfare for the Carlisle market which attracts a vast customer base. With a high concentration of traffic driven by the co-tenancy located within the center and surrounding national retailers, this center pulls from not just the immediate market point, but the surrounding towns and communities.

TRAFFIC COUNTS: E High Street ± 20,000 VPD

Trade area

404 East High Street shows a 20-minute drive

time demographic of over 97,900 people with household incomes of more than \$91,751 and daytime employment demographics equally as strong with 54,750. The demographics within a 10-mile radius include 119,719 people in 48,879 homes, a labor force of 59,161 with an average household income of \$93,392. The area's growth over the last 10 years has increased over 17.0% since 2000 with over 8.034 new homes.