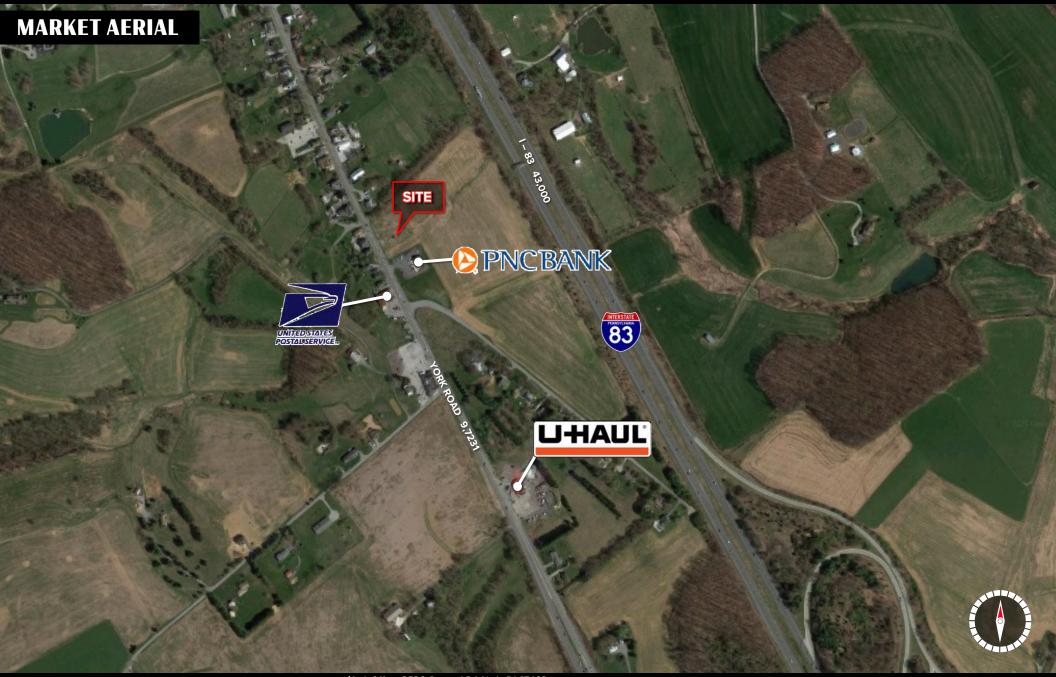

#### Location

**Maryland Line Shopping Center** is conveniently situated 1/2 mile from the Route 83 (43,000 V.P.D.) on/off ramp, which is the main travel artery that connects Pennsylvania to Maryland. The center is under a mile South of the PA boarder and about 35-miles North of Baltimore. Businesses in the general market include Penn Mar Human Services (+/- 200 employees) and Maryland Concrete Inc. (+/- 50 employees). Other retailers in the area include PNC Bank, United Postal Service, U-Haul, and more.