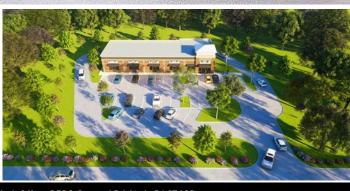

## **21405 - 21415 York Road | Freeland, MD** ± 1,000 - 5,500 SF Retail Space Available

### **Property Overview**

**The Maryland Line Shopping Center** is a new construction retail project located along York Road (10,000 V.P.D.) in Freeland, MD. There is 1,000-5,500 square-feet available for lease, which is a great opportunity for National and Privately owned businesses to enter the market. The town of Freeland is located in Baltimore County, of which is serves about a 10-mile radius.