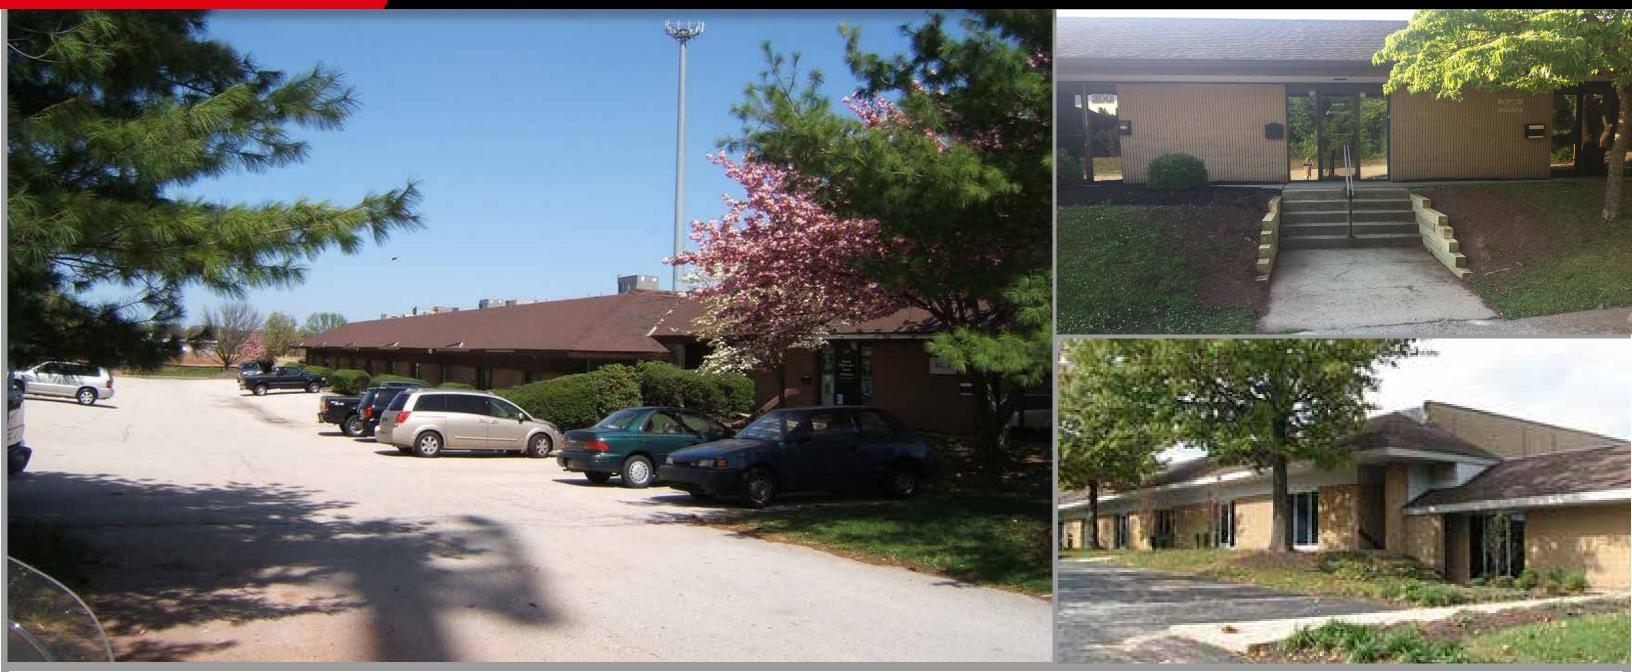

### **PROPERTY OVERVIEW**

Conveniently located Flex/Office buildings in King of Prussia submarket with close access to the Pennsylvania Turnpike (I76) and Routes 422, 202, 23 and 363. They offer a quiet atmosphere in an open setting, while within walking distance to restaurants and shopping, including Wawa, Starbucks, Walmart and many others. Office, and flex suites with tailgates available.