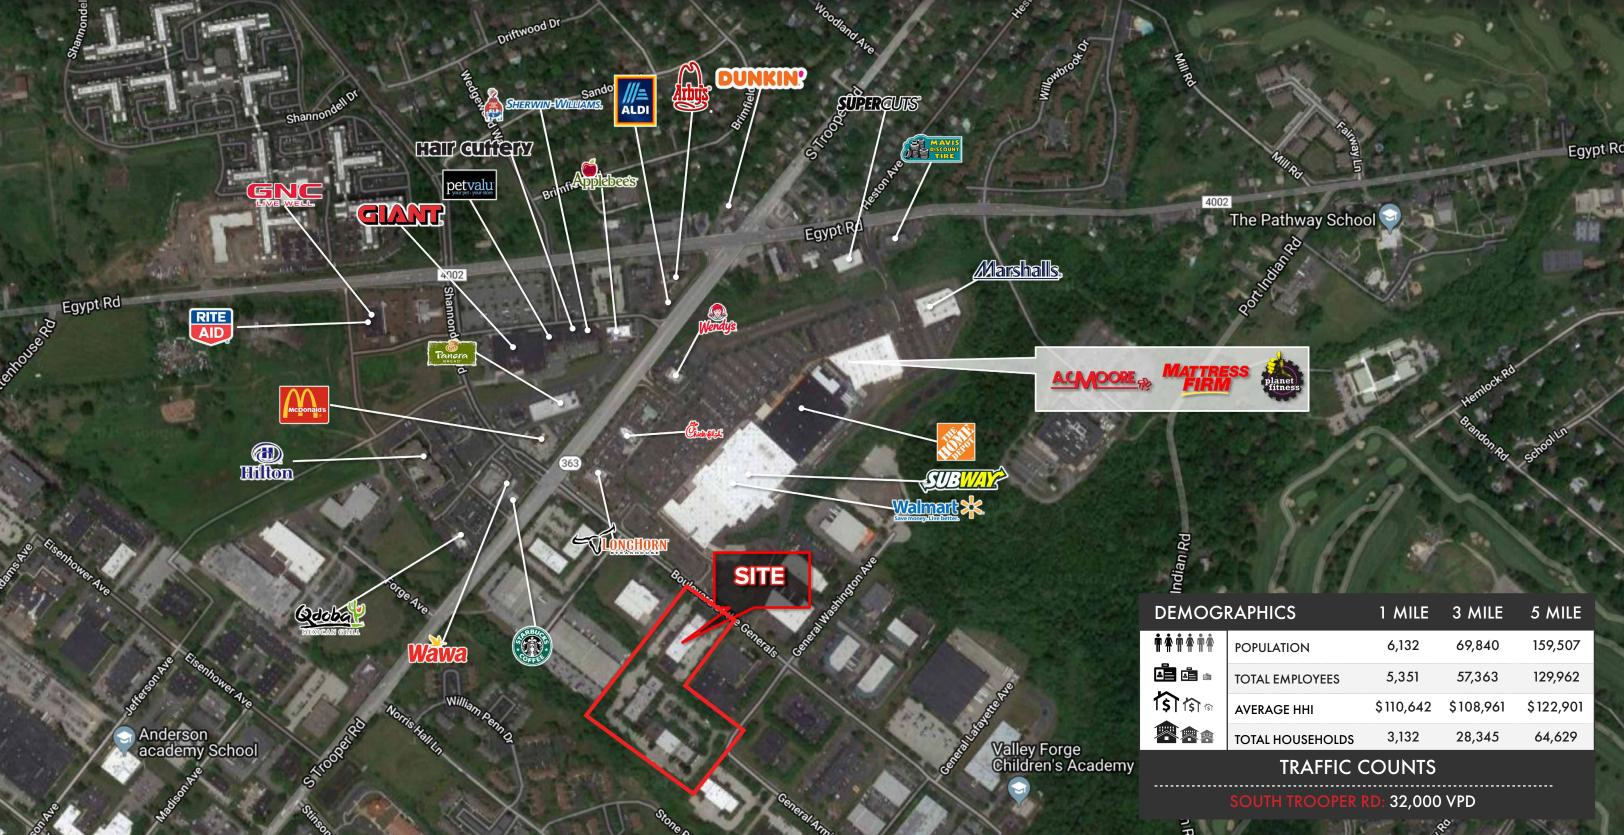

### **PROPERTY OVERVIEW**

Conveniently located Flex/Office buildings in King of Prussia submarket with close access to the Pennsylvania Turnpike (I76) and Routes 422, 202, 23 and 363. They offer a quiet atmosphere in an open setting, while within walking distance to restaurants and shopping, including Wawa, Starbucks, Walmart and many others. Office, and flex suites with tailgates available.

## FOR LEASE

| OGRAPHICS                             |                  | 1 MILE    | 3 MILE    | 5 MILE    |
|---------------------------------------|------------------|-----------|-----------|-----------|
| <b>††</b>                             | POPULATION       | 6,132     | 69,840    | 159,507   |
| i i i i i i i i i i i i i i i i i i i | TOTAL EMPLOYEES  | 5,351     | 57,363    | 129,962   |
| হী হি                                 | AVERAGE HHI      | \$110,642 | \$108,961 | \$122,901 |
|                                       | TOTAL HOUSEHOLDS | 3,132     | 28,345    | 64,629    |
| TRAFFIC COUNTS                        |                  |           |           |           |