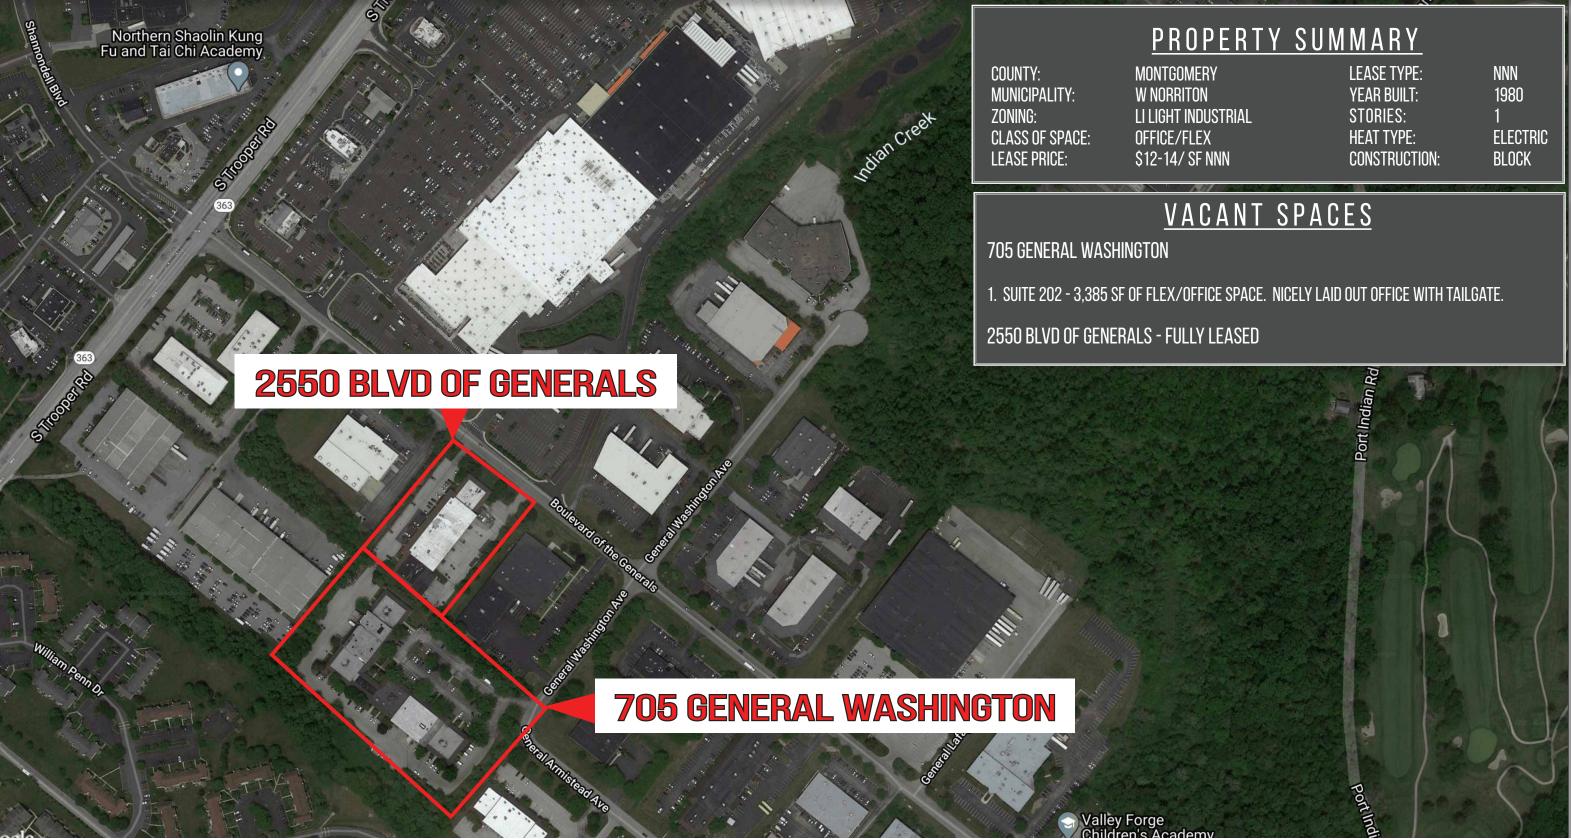

## FLEX/OFFICE SPACE AVAILABLE

2550 BOULEVARD OF THE GENERALS I WEST NORRITON, PA I 19403 705 GENERAL WASHINGTON I WEST NORRITON, PA I 19403

### **PROPERTY OVERVIEW**

Conveniently located Flex/Office buildings in King of Prussia submarket with close access to the Pennsylvania Turnpike (I76) and Routes 422, 202, 23 and 363. They offer a quiet atmosphere in an open setting, while within walking distance to restaurants and shopping, including Wawa, Starbucks, Walmart and many others. Office, and flex suites with tailgates available.

### **FLEX/OFFICE SPACE AVAILABLE**

2550 BOULEVARD OF THE GENERALS I WEST NORRITON, PA I 19403 705 GENERAL WASHINGTON I WEST NORRITON, PA I 19403

York Office: 3528 Concord Rd. York, PA 17402 Exton Office: 1 East Uwchlan Avenue, Suite 409, Exton, PA 19341 Lancaster Office: 150 Farmington Lane, Suite 201, Lancaster, PA 17601 **THEO NOTARAS** 610.321.1111 tnotaras@bennettwilliams.com

## **FLEX/OFFICE SPACE AVAILABLE**

2550 BOULEVARD OF THE GENERALS I WEST NORRITON, PA I 19403 705 GENERAL WASHINGTON I WEST NORRITON, PA I 19403

York Office: 3528 Concord Rd. York, PA 17402 Exton Office: 1 East Uwchlan Avenue, Suite 409, Exton, PA 19341 Lancaster Office: 150 Farmington Lane, Suite 201, Lancaster, PA 17601