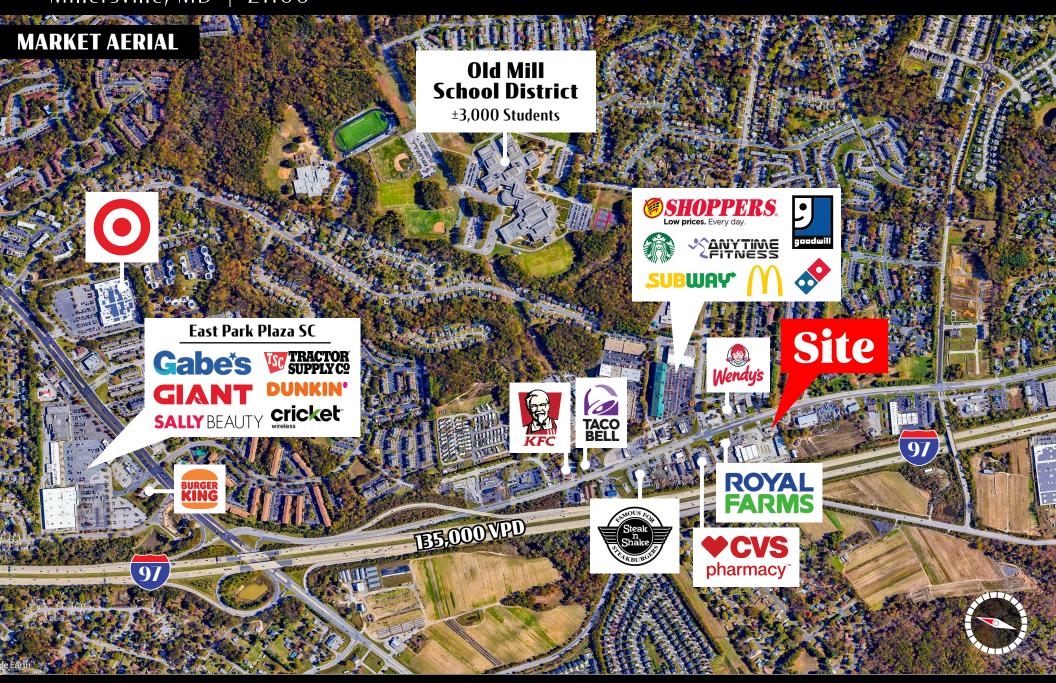

# 8210 Veterans Highway Millersville, MD | 21106





- Lease with Carroll Independent Fuel, LLC expires March 31, 2027
- Base rent \$103,200
- Percentage rent \$27,277.78
- Automated car wash on property
- 6 pumps



















# 8210 Veterans Highway Millersville, MD | 21106

For Sale





| DEMOGRAPHICS     | 1 MILE   | 3 MILE    | 5 MILE    |
|------------------|----------|-----------|-----------|
| TOTAL POPULATION | 10,322   | 75,934    | 188,045   |
| TOTAL EMPLOYEES  | 2,709    | 33,727    | 68,413    |
| AVERAGE HHI      | \$96,153 | \$114,668 | \$119,862 |
| TOTAL HOUSEHOLDS | 3,981    | 28,883    | 69,308    |

TRAFFIC COUNTS: Veterans Hwy ± 18,000 VPD









## 8210 Veterans Highway Millersville, MD | 21106





### About Bennett Williams



Since its founding in 1956, Bennett Williams Commercial, Inc. has offered full Commercial Real Estate services to the Central Pennsylvania region and beyond. We have served thousands of commercial, industrial and retail clients as we have grown in size and reputation. With our team of both experienced and knowledgeable executives as well as young and energetic professionals, we have the team to handle any commercial real estate need.

At Bennett Williams, your investments are always in good hands. Our retail Investment sales group provides top notch investment sales services for all categories of retail investments for both buyers and sellers alike, whether institutional or local, throughout the Central Pennsylvania landscape. Whether the asset is a single o