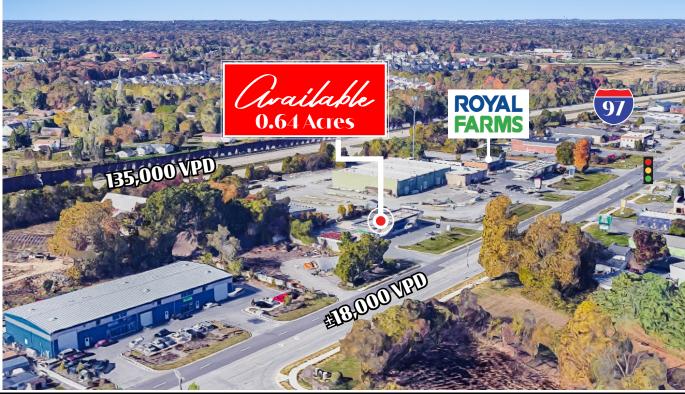

# 8210 Veterans Highway Millersville, MD | 21106





- Lease with Carroll Independent Fuel, LLC expires March 31, 2027
- Base rent \$103,200
- Percentage rent \$27,277.78
- Automated car wash on property
- 6 pumps



















# 8210 Veterans Highway Millersville, MD | 21106

For Sale





| DEMOGRAPHICS     | 1 MILE   | 3 MILE    | 5 MILE    |
|------------------|----------|-----------|-----------|
| TOTAL POPULATION | 10,322   | 75,934    | 188,045   |
| TOTAL EMPLOYEES  | 2,709    | 33,727    | 68,413    |
| AVERAGE HHI      | \$96,153 | \$114,668 | \$119,862 |
| TOTAL HOUSEHOLDS | 3,981    | 28,883    | 69,308    |

TRAFFIC COUNTS: Veterans Hwy ± 18,000 VPD









## 8210 Veterans Highway Millersville, MD | 21106





### About Bennett Williams



Since its founding in 1956, Bennett Williams Commercial, Inc. has offered full Commercial Real Estate services to the Central Pennsylvania region and beyond. We have served thousands of commercial, industrial and retail clients as we have grown in size and reputation. With our team of both experienced and knowledgeable executives as well as young and energetic professionals, we have the team to handle any commercial real estate need.

At Bennett Williams, your investments are always in good hands. Our retail Investment sales group provides top notch investment sales services for all categories of retail investments for both buyers and sellers alike, whether institutional or local, throughout the Cent