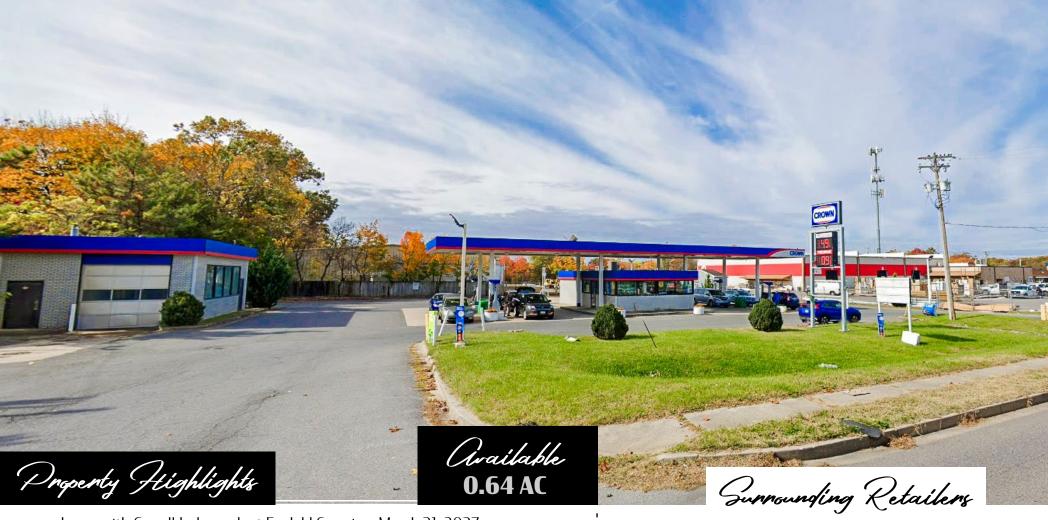

# 8210 Veterans Highway Millersville, MD | 21106

- Lease with Carroll Independent Fuel, LLC expires March 31, 2027
- Base rent \$103,200
- Percentage rent \$27,277.78
- Automated car wash on property
- 6 pumps