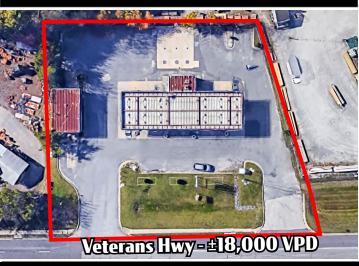

# 8210 Veterans Highway Millersville, MD | 21106





- Lease with Carroll Independent Fuel, LLC expires March 31, 2027
- Base rent \$103,200
- Percentage rent \$27,277.78
- Automated car wash on property
- 6 pumps



















# 8210 Veterans Highway Millersville, MD | 21106

For Sale





| DEMOGRAPHICS     | 1 MILE   | 3 MILE    | 5 MILE    |
|------------------|----------|-----------|-----------|
| TOTAL POPULATION | 10,322   | 75,934    | 188,045   |
| TOTAL EMPLOYEES  | 2,709    | 33,727    | 68,413    |
| AVERAGE HHI      | \$96,153 | \$114,668 | \$119,862 |
| TOTAL HOUSEHOLDS | 3,981    | 28,883    | 69,308    |

TRAFFIC COUNTS: Veterans Hwy ± 18,000 VPD









## 8210 Veterans Highway Millersville, MD | 21106





### About Bennett Williams



Since its founding in 1956, Bennett Williams Commercial, Inc. has offered full Commercial Real Estate services to the Central Pennsylvania region and beyond. We have served thousands of commercial, industrial and retail clients as we have grown in size and reputation. With our team of both experienced and knowledgeable executives as well as young and energetic professionals, we have the team to handle any commercial real estate need.

At Bennett Williams, your investments are always in good hands. Our retail Investment sales group provides top notch investment sales services for all categories of retail investments for both buyers and sellers alike, whether institutional or local, throughout the Ce