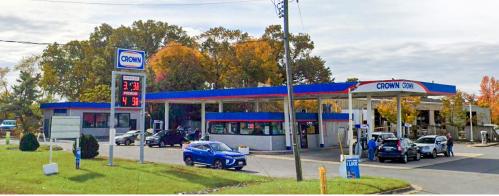

# 8210 Veterans Highway Millersville, MD | 21106

- Lease with Carroll Independent Fuel, LLC expires March 31, 2027
- Base rent \$103,200
- Percentage rent \$27,277.78
- Automated car wash on property
- 6 pumps